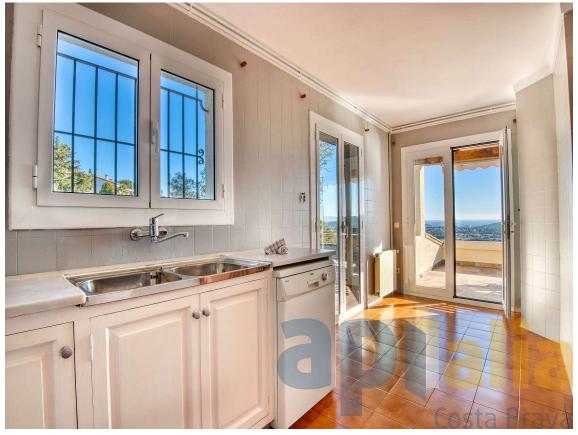

## A pretty house with ocean view, very close to the 550.000 € town of Castell d'Aro

Diane's house is spacious and has generous interior spaces. If you have a large family or enjoy gathering with friends, this villa may be suitable for you. The house has a garage of approximately 30 m2, enough for one car, plus storage spaces. There is also space to park a car outside the house. From the garage, you go down a staircase to the entrance hall, which leads to the spacious livingdining room on the right and the kitchen on the left. Both the living room and the kitchen have access to the terrace, which offers a panoramic view of the sea and hills. From the living room, you can go up to the tower, which can serve as an extra room, office, or reading or game room. bedroom area is accessed by going down to the lower floor, where there is a suite with a private bathroom, two double bedrooms, and one single bedroom, all with built-in wardrobes, and two other bathrooms, one with a shower and one with a bathtub. The exteriors require little maintenance. The garden area is limited by the slope of the land, and the pool is mainly intended for cooling off on hot days. As for the equipment, the villa has propane gas heating with an exterior tank. The windows and blinds are made of aluminum. The rest of the house is original and has been well maintained.