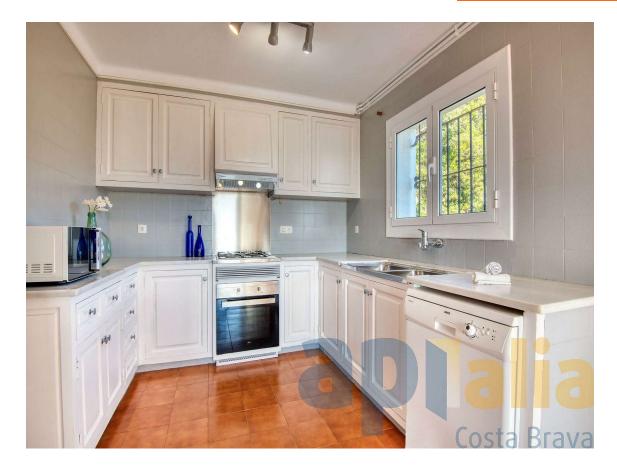

## A pretty house with ocean view, very close to the 550.000 € town of Castell d'Aro

Diane's house is spacious and has generous interior spaces. If you have a large family or enjoy gathering with friends, this villa may be suitable for you. The house has a garage of approximately 30 m2, enough for one car, plus storage spaces. There is also space to park a car outside the house. From the garage, you go down a staircase to the entrance hall, which leads to the spacious livingdining room on the right and the kitchen on the left. Both the living room and the kitchen have access to the terrace, which offers a panoramic view of the sea and hills. From the living room, you can go up to the tower, which can serve as an extra room, office, or reading or game room. bedroom area is accessed by going down to the lower floor, where there is a suite with a private bathroom, two double bedrooms, and one single bedroom, all with built-in wardrobes, and two other bathrooms, one with a shower and one with a bathtub. The exteriors require little maintenance. The garden area is limited by the slope of the land, and the pool is mainly intended for cooling off on hot days. As for the equipment, the villa has propane gas heating with an exterior tank. The windows and blinds are made of aluminum. The rest of the house is original and has been well maintained.