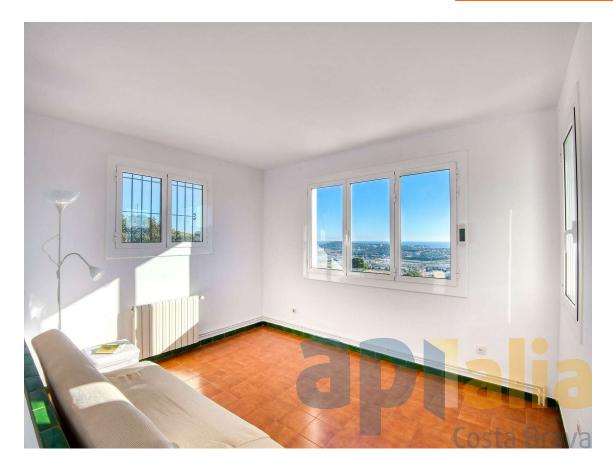

## A pretty house with ocean view, very close to the 550.000 € town of Castell d'Aro

Diane's house is spacious and has generous interior spaces. If you have a large family or enjoy gathering with friends, this villa may be suitable for you. The house has a garage of approximately 30 m2, enough for one car, plus storage spaces. There is also space to park a car outside the house. From the garage, you go down a staircase to the entrance hall, which leads to the spacious livingdining room on the right and the kitchen on the left. Both the living room and the kitchen have access to the terrace, which offers a panoramic view of the sea and hills. From the living room, you can go up to the tower, which can serve as an extra room, office, or reading or game room. bedroom area is accessed by going down to the lower floor, where there is a suite with a private bathroom, two double bedrooms, and one single bedroom, all with built-in wardrobes, and two other bathrooms, one with a shower and one with a bathtub. The exteriors require little maintenance. The garden area is limited by the slope of the land, and the pool is mainly intended for cooling off on hot days. As for the equipment, the villa has propane gas heating with an exterior tank. The windows and blinds are made of aluminum. The rest of the house is original and has been well maintained.