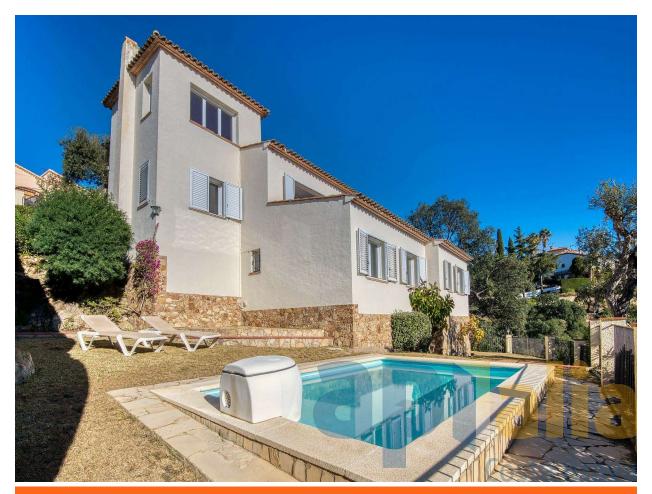

## A pretty house with ocean view, very close to the 550.000 € town of Castell d'Aro

Diane's house is spacious and has generous interior spaces. If you have a large family or enjoy gathering with friends, this villa may be suitable for you. The house has a garage of approximately 30 m2, enough for one car, plus storage spaces. There is also space to park a car outside the house. From the garage, you go down a staircase to the entrance hall, which leads to the spacious livingdining room on the right and the kitchen on the left. Both the living room and the kitchen have access to the terrace, which offers a panoramic view of the sea and hills. From the living room, you can go up to the tower, which can serve as an extra room, office, or reading or game room. bedroom area is accessed by going down to the lower floor, where there is a suite with a private bathroom, two double bedrooms, and one single bedroom, all with built-in wardrobes, and two other bathrooms, one with a shower and one with a bathtub. The exteriors require little maintenance. The garden area is limited by the slope of the land, and the pool is mainly intended for cooling off on hot days. As for the equipment, the villa has propane gas heating with an exterior tank. The windows and blinds are made of aluminum. The rest of the house is original and has been well maintained.