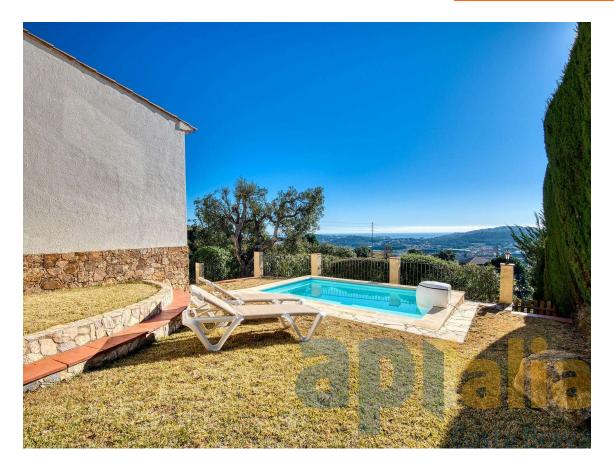

## A pretty house with ocean view, very close to the 550.000 € town of Castell d'Aro

Diane's house is spacious and has generous interior spaces. If you have a large family or enjoy gathering with friends, this villa may be suitable for you. The house has a garage of approximately 30 m2, enough for one car, plus storage spaces. There is also space to park a car outside the house. From the garage, you go down a staircase to the entrance hall, which leads to the spacious livingdining room on the right and the kitchen on the left. Both the living room and the kitchen have access to the terrace, which offers a panoramic view of the sea and hills. From the living room, you can go up to the tower, which can serve as an extra room, office, or reading or game room. bedroom area is accessed by going down to the lower floor, where there is a suite with a private bathroom, two double bedrooms, and one single bedroom, all with built-in wardrobes, and two other bathrooms, one with a shower and one with a bathtub. The exteriors require little maintenance. The garden area is limited by the slope of the land, and the pool is mainly intended for cooling off on hot days. As for the equipment, the villa has propane gas heating with an exterior tank. The windows and blinds are made of aluminum. The rest of the house is original and has been well maintained.