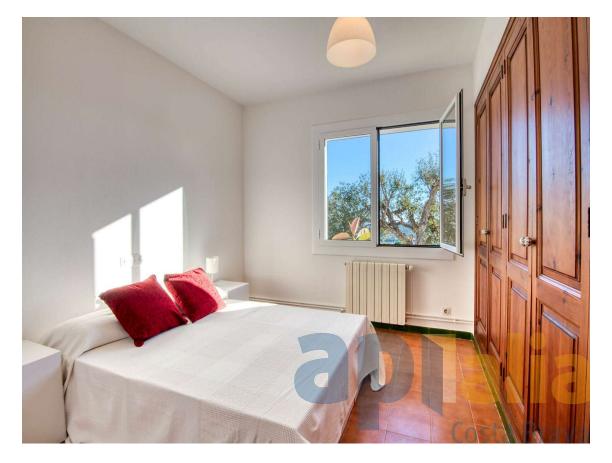

## A pretty house with ocean view, very close to the 550.000 € town of Castell d'Aro

Diane's house is spacious and has generous interior spaces. If you have a large family or enjoy gathering with friends, this villa may be suitable for you. The house has a garage of approximately 30 m2, enough for one car, plus storage spaces. There is also space to park a car outside the house. From the garage, you go down a staircase to the entrance hall, which leads to the spacious livingdining room on the right and the kitchen on the left. Both the living room and the kitchen have access to the terrace, which offers a panoramic view of the sea and hills. From the living room, you can go up to the tower, which can serve as an extra room, office, or reading or game room. bedroom area is accessed by going down to the lower floor, where there is a suite with a private bathroom, two double bedrooms, and one single bedroom, all with built-in wardrobes, and two other bathrooms, one with a shower and one with a bathtub. The exteriors require little maintenance. The garden area is limited by the slope of the land, and the pool is mainly intended for cooling off on hot days. As for the equipment, the villa has propane gas heating with an exterior tank. The windows and blinds are made of aluminum. The rest of the house is original and has been well maintained.