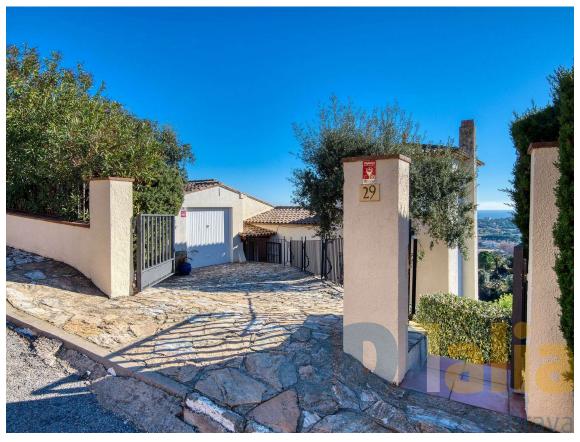

## A pretty house with ocean view, very close to the 550.000 € town of Castell d'Aro

Diane's house is spacious and has generous interior spaces. If you have a large family or enjoy gathering with friends, this villa may be suitable for you. The house has a garage of approximately 30 m2, enough for one car, plus storage spaces. There is also space to park a car outside the house. From the garage, you go down a staircase to the entrance hall, which leads to the spacious livingdining room on the right and the kitchen on the left. Both the living room and the kitchen have access to the terrace, which offers a panoramic view of the sea and hills. From the living room, you can go up to the tower, which can serve as an extra room, office, or reading or game room. bedroom area is accessed by going down to the lower floor, where there is a suite with a private bathroom, two double bedrooms, and one single bedroom, all with built-in wardrobes, and two other bathrooms, one with a shower and one with a bathtub. The exteriors require little maintenance. The garden area is limited by the slope of the land, and the pool is mainly intended for cooling off on hot days. As for the equipment, the villa has propane gas heating with an exterior tank. The windows and blinds are made of aluminum. The rest of the house is original and has been well maintained.