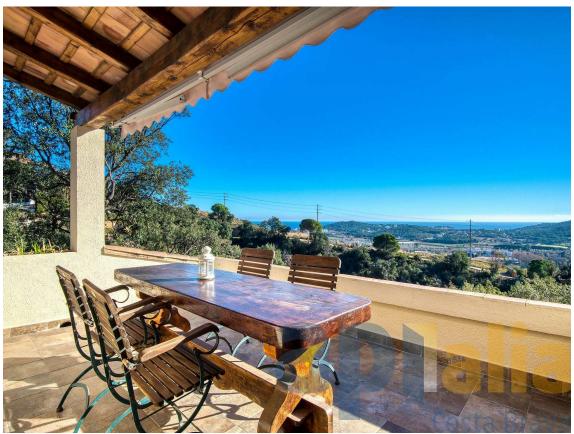

## A pretty house with ocean view, very close to the 550.000 € town of Castell d'Aro

Diane's house is spacious and has generous interior spaces. If you have a large family or enjoy gathering with friends, this villa may be suitable for you. The house has a garage of approximately 30 m2, enough for one car, plus storage spaces. There is also space to park a car outside the house. From the garage, you go down a staircase to the entrance hall, which leads to the spacious livingdining room on the right and the kitchen on the left. Both the living room and the kitchen have access to the terrace, which offers a panoramic view of the sea and hills. From the living room, you can go up to the tower, which can serve as an extra room, office, or reading or game room. bedroom area is accessed by going down to the lower floor, where there is a suite with a private bathroom, two double bedrooms, and one single bedroom, all with built-in wardrobes, and two other bathrooms, one with a shower and one with a bathtub. The exteriors require little maintenance. The garden area is limited by the slope of the land, and the pool is mainly intended for cooling off on hot days. As for the equipment, the villa has propane gas heating with an exterior tank. The windows and blinds are made of aluminum. The rest of the house is original and has been well maintained.