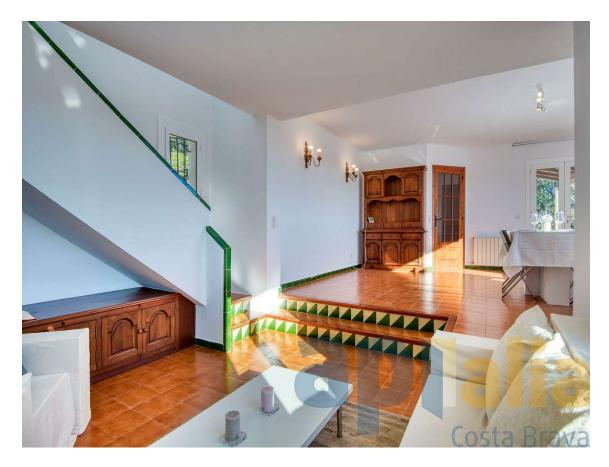

## A pretty house with ocean view, very close to the 550.000 € town of Castell d'Aro

Diane's house is spacious and has generous interior spaces. If you have a large family or enjoy gathering with friends, this villa may be suitable for you. The house has a garage of approximately 30 m2, enough for one car, plus storage spaces. There is also space to park a car outside the house. From the garage, you go down a staircase to the entrance hall, which leads to the spacious livingdining room on the right and the kitchen on the left. Both the living room and the kitchen have access to the terrace, which offers a panoramic view of the sea and hills. From the living room, you can go up to the tower, which can serve as an extra room, office, or reading or game room. bedroom area is accessed by going down to the lower floor, where there is a suite with a private bathroom, two double bedrooms, and one single bedroom, all with built-in wardrobes, and two other bathrooms, one with a shower and one with a bathtub. The exteriors require little maintenance. The garden area is limited by the slope of the land, and the pool is mainly intended for cooling off on hot days. As for the equipment, the villa has propane gas heating with an exterior tank. The windows and blinds are made of aluminum. The rest of the house is original and has been well maintained.