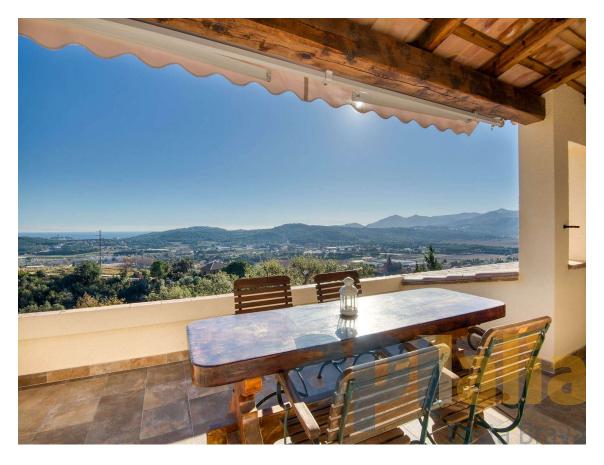

## A pretty house with ocean view, very close to the 550.000 € town of Castell d'Aro

Diane's house is spacious and has generous interior spaces. If you have a large family or enjoy gathering with friends, this villa may be suitable for you. The house has a garage of approximately 30 m2, enough for one car, plus storage spaces. There is also space to park a car outside the house. From the garage, you go down a staircase to the entrance hall, which leads to the spacious livingdining room on the right and the kitchen on the left. Both the living room and the kitchen have access to the terrace, which offers a panoramic view of the sea and hills. From the living room, you can go up to the tower, which can serve as an extra room, office, or reading or game room. bedroom area is accessed by going down to the lower floor, where there is a suite with a private bathroom, two double bedrooms, and one single bedroom, all with built-in wardrobes, and two other bathrooms, one with a shower and one with a bathtub. The exteriors require little maintenance. The garden area is limited by the slope of the land, and the pool is mainly intended for cooling off on hot days. As for the equipment, the villa has propane gas heating with an exterior tank. The windows and blinds are made of aluminum. The rest of the house is original and has been well maintained.