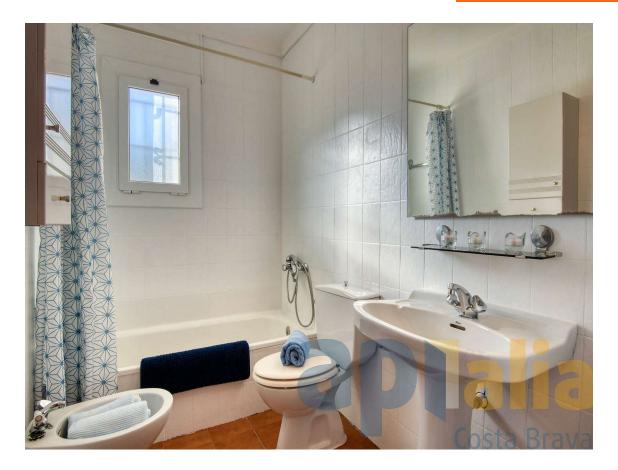

## A pretty house with ocean view, very close to the 550.000 € town of Castell d'Aro

Diane's house is spacious and has generous interior spaces. If you have a large family or enjoy gathering with friends, this villa may be suitable for you. The house has a garage of approximately 30 m2, enough for one car, plus storage spaces. There is also space to park a car outside the house. From the garage, you go down a staircase to the entrance hall, which leads to the spacious livingdining room on the right and the kitchen on the left. Both the living room and the kitchen have access to the terrace, which offers a panoramic view of the sea and hills. From the living room, you can go up to the tower, which can serve as an extra room, office, or reading or game room. bedroom area is accessed by going down to the lower floor, where there is a suite with a private bathroom, two double bedrooms, and one single bedroom, all with built-in wardrobes, and two other bathrooms, one with a shower and one with a bathtub. The exteriors require little maintenance. The garden area is limited by the slope of the land, and the pool is mainly intended for cooling off on hot days. As for the equipment, the villa has propane gas heating with an exterior tank. The windows and blinds are made of aluminum. The rest of the house is original and has been well maintained.