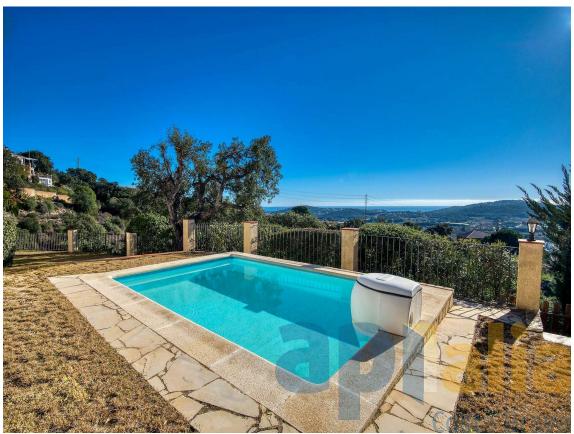

## A pretty house with ocean view, very close to the 550.000 € town of Castell d'Aro

Diane's house is spacious and has generous interior spaces. If you have a large family or enjoy gathering with friends, this villa may be suitable for you. The house has a garage of approximately 30 m2, enough for one car, plus storage spaces. There is also space to park a car outside the house. From the garage, you go down a staircase to the entrance hall, which leads to the spacious livingdining room on the right and the kitchen on the left. Both the living room and the kitchen have access to the terrace, which offers a panoramic view of the sea and hills. From the living room, you can go up to the tower, which can serve as an extra room, office, or reading or game room. bedroom area is accessed by going down to the lower floor, where there is a suite with a private bathroom, two double bedrooms, and one single bedroom, all with built-in wardrobes, and two other bathrooms, one with a shower and one with a bathtub. The exteriors require little maintenance. The garden area is limited by the slope of the land, and the pool is mainly intended for cooling off on hot days. As for the equipment, the villa has propane gas heating with an exterior tank. The windows and blinds are made of aluminum. The rest of the house is original and has been well maintained.