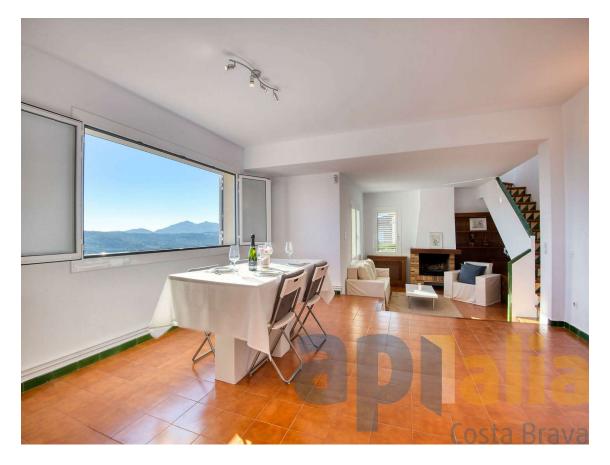

## A pretty house with ocean view, very close to the 550.000 € town of Castell d'Aro

Diane's house is spacious and has generous interior spaces. If you have a large family or enjoy gathering with friends, this villa may be suitable for you. The house has a garage of approximately 30 m2, enough for one car, plus storage spaces. There is also space to park a car outside the house. From the garage, you go down a staircase to the entrance hall, which leads to the spacious livingdining room on the right and the kitchen on the left. Both the living room and the kitchen have access to the terrace, which offers a panoramic view of the sea and hills. From the living room, you can go up to the tower, which can serve as an extra room, office, or reading or game room. bedroom area is accessed by going down to the lower floor, where there is a suite with a private bathroom, two double bedrooms, and one single bedroom, all with built-in wardrobes, and two other bathrooms, one with a shower and one with a bathtub. The exteriors require little maintenance. The garden area is limited by the slope of the land, and the pool is mainly intended for cooling off on hot days. As for the equipment, the villa has propane gas heating with an exterior tank. The windows and blinds are made of aluminum. The rest of the house is original and has been well maintained.