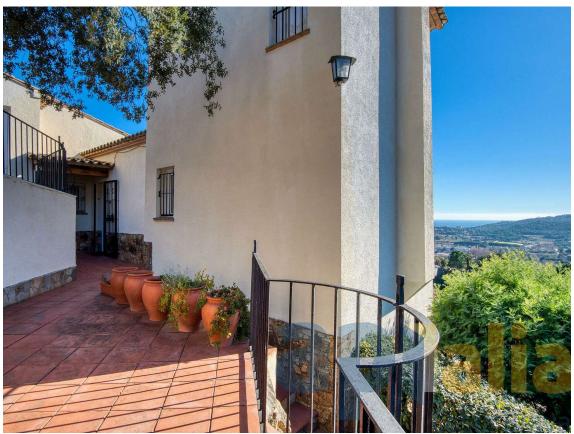

## A pretty house with ocean view, very close to the 550.000 € town of Castell d'Aro

Diane's house is spacious and has generous interior spaces. If you have a large family or enjoy gathering with friends, this villa may be suitable for you. The house has a garage of approximately 30 m2, enough for one car, plus storage spaces. There is also space to park a car outside the house. From the garage, you go down a staircase to the entrance hall, which leads to the spacious livingdining room on the right and the kitchen on the left. Both the living room and the kitchen have access to the terrace, which offers a panoramic view of the sea and hills. From the living room, you can go up to the tower, which can serve as an extra room, office, or reading or game room. bedroom area is accessed by going down to the lower floor, where there is a suite with a private bathroom, two double bedrooms, and one single bedroom, all with built-in wardrobes, and two other bathrooms, one with a shower and one with a bathtub. The exteriors require little maintenance. The garden area is limited by the slope of the land, and the pool is mainly intended for cooling off on hot days. As for the equipment, the villa has propane gas heating with an exterior tank. The windows and blinds are made of aluminum. The rest of the house is original and has been well maintained.