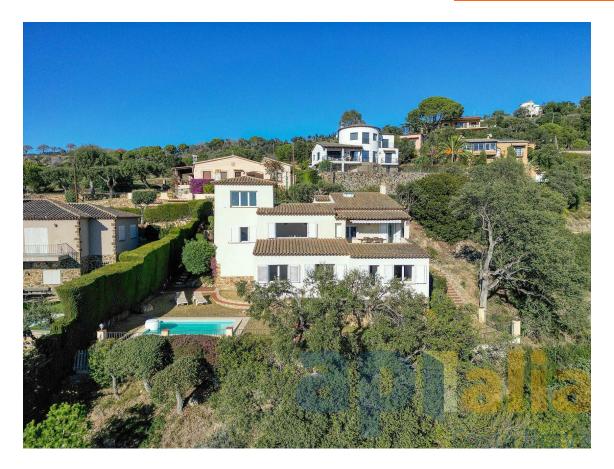

## A pretty house with ocean view, very close to the 550.000 € town of Castell d'Aro

Diane's house is spacious and has generous interior spaces. If you have a large family or enjoy gathering with friends, this villa may be suitable for you. The house has a garage of approximately 30 m2, enough for one car, plus storage spaces. There is also space to park a car outside the house. From the garage, you go down a staircase to the entrance hall, which leads to the spacious livingdining room on the right and the kitchen on the left. Both the living room and the kitchen have access to the terrace, which offers a panoramic view of the sea and hills. From the living room, you can go up to the tower, which can serve as an extra room, office, or reading or game room. bedroom area is accessed by going down to the lower floor, where there is a suite with a private bathroom, two double bedrooms, and one single bedroom, all with built-in wardrobes, and two other bathrooms, one with a shower and one with a bathtub. The exteriors require little maintenance. The garden area is limited by the slope of the land, and the pool is mainly intended for cooling off on hot days. As for the equipment, the villa has propane gas heating with an exterior tank. The windows and blinds are made of aluminum. The rest of the house is original and has been well maintained.