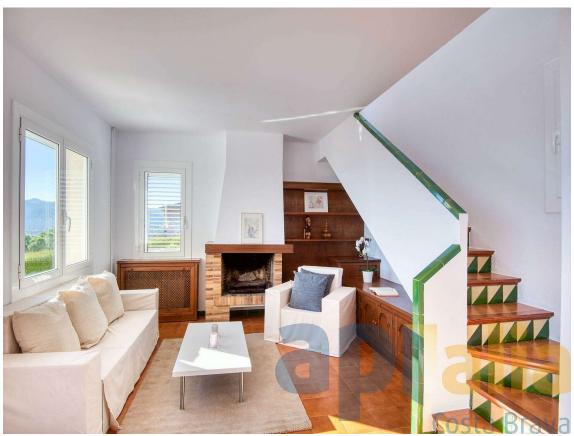

## A pretty house with ocean view, very close to the 550.000 € town of Castell d'Aro

Diane's house is spacious and has generous interior spaces. If you have a large family or enjoy gathering with friends, this villa may be suitable for you. The house has a garage of approximately 30 m2, enough for one car, plus storage spaces. There is also space to park a car outside the house. From the garage, you go down a staircase to the entrance hall, which leads to the spacious livingdining room on the right and the kitchen on the left. Both the living room and the kitchen have access to the terrace, which offers a panoramic view of the sea and hills. From the living room, you can go up to the tower, which can serve as an extra room, office, or reading or game room. bedroom area is accessed by going down to the lower floor, where there is a suite with a private bathroom, two double bedrooms, and one single bedroom, all with built-in wardrobes, and two other bathrooms, one with a shower and one with a bathtub. The exteriors require little maintenance. The garden area is limited by the slope of the land, and the pool is mainly intended for cooling off on hot days. As for the equipment, the villa has propane gas heating with an exterior tank. The windows and blinds are made of aluminum. The rest of the house is original and has been well maintained.