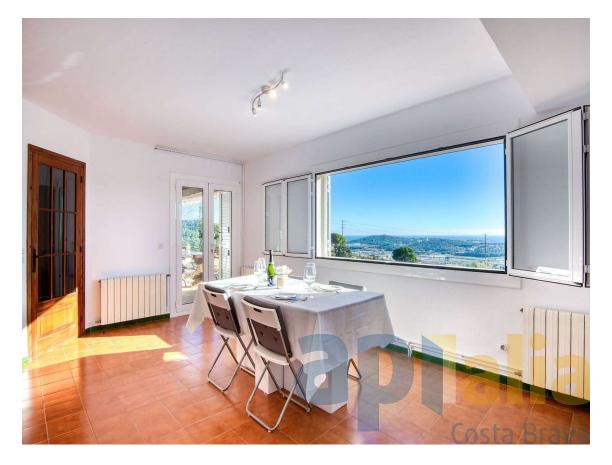

## A pretty house with ocean view, very close to the 550.000 € town of Castell d'Aro

Diane's house is spacious and has generous interior spaces. If you have a large family or enjoy gathering with friends, this villa may be suitable for you. The house has a garage of approximately 30 m2, enough for one car, plus storage spaces. There is also space to park a car outside the house. From the garage, you go down a staircase to the entrance hall, which leads to the spacious livingdining room on the right and the kitchen on the left. Both the living room and the kitchen have access to the terrace, which offers a panoramic view of the sea and hills. From the living room, you can go up to the tower, which can serve as an extra room, office, or reading or game room. bedroom area is accessed by going down to the lower floor, where there is a suite with a private bathroom, two double bedrooms, and one single bedroom, all with built-in wardrobes, and two other bathrooms, one with a shower and one with a bathtub. The exteriors require little maintenance. The garden area is limited by the slope of the land, and the pool is mainly intended for cooling off on hot days. As for the equipment, the villa has propane gas heating with an exterior tank. The windows and blinds are made of aluminum. The rest of the house is original and has been well maintained.