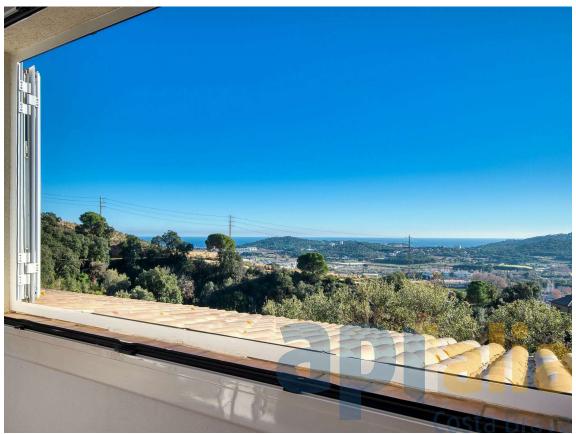

## A pretty house with ocean view, very close to the 550.000 € town of Castell d'Aro

Diane's house is spacious and has generous interior spaces. If you have a large family or enjoy gathering with friends, this villa may be suitable for you. The house has a garage of approximately 30 m2, enough for one car, plus storage spaces. There is also space to park a car outside the house. From the garage, you go down a staircase to the entrance hall, which leads to the spacious livingdining room on the right and the kitchen on the left. Both the living room and the kitchen have access to the terrace, which offers a panoramic view of the sea and hills. From the living room, you can go up to the tower, which can serve as an extra room, office, or reading or game room. bedroom area is accessed by going down to the lower floor, where there is a suite with a private bathroom, two double bedrooms, and one single bedroom, all with built-in wardrobes, and two other bathrooms, one with a shower and one with a bathtub. The exteriors require little maintenance. The garden area is limited by the slope of the land, and the pool is mainly intended for cooling off on hot days. As for the equipment, the villa has propane gas heating with an exterior tank. The windows and blinds are made of aluminum. The rest of the house is original and has been well maintained.