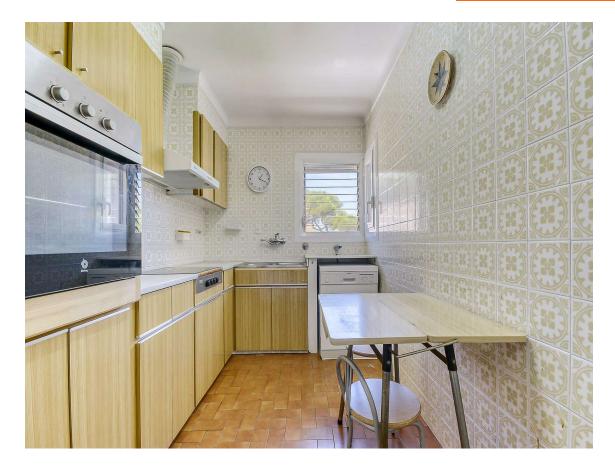

## HUGE HOUSE IN PALS ON THE FIRST LINE OF THE 990.000 € SEA, ELEVATOR AND POOL.

Location: This impressive property is located in Pals, on the seafront, meaning you will enjoy panoramic ocean views and direct access to the beach from the comfort of your own home. 936 m plot: The property sits on a large plot of 936 square meters, which provides ample space for garden, outdoor recreation. Built-up area of ??449 m: The house has a generous built-up area of ??449 square meters, offering you ample space for living, entertaining and luxury. Pool: A private pool on the property allows you to enjoy a refreshing swim where you relax in the sun. Elevator: The house has an elevator, which facilitates access to all floors, focused on people of all ages. Two kitchens: With two kitchens and a layout that allows for the separation of areas of the house, this property lends itself perfectly to hosting two families or having an additional private section for guests. 6 bedrooms: In total, the house has 6 bedrooms, providing enough space to sleep, rest and relax. Each room is designed for comfort and privacy. 4 bathrooms: The house has 4 bathrooms, ensuring that there are never queues for the shower. The bathrooms are well-equipped and designed with a touch of luxury. Contact us for more information and to arrange a viewing!