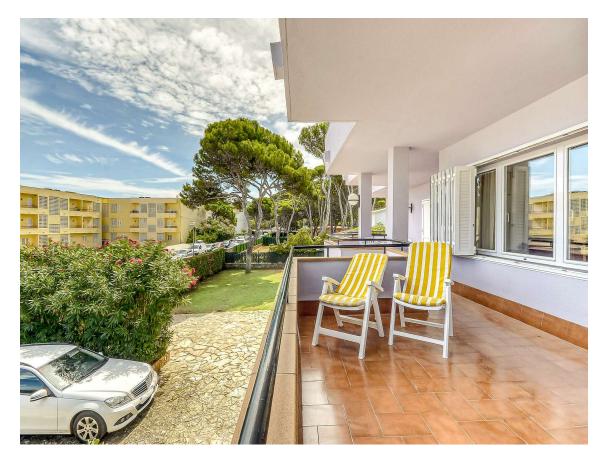

## HUGE HOUSE IN PALS ON THE FIRST LINE OF THE 990.000 € SEA, ELEVATOR AND POOL.

Location: This impressive property is located in Pals, on the seafront, meaning you will enjoy panoramic ocean views and direct access to the beach from the comfort of your own home. 936 m plot: The property sits on a large plot of 936 square meters, which provides ample space for garden, outdoor recreation. Built-up area of ??449 m: The house has a generous built-up area of ??449 square meters, offering you ample space for living, entertaining and luxury. Pool: A private pool on the property allows you to enjoy a refreshing swim where you relax in the sun. Elevator: The house has an elevator, which facilitates access to all floors, focused on people of all ages. Two kitchens: With two kitchens and a layout that allows for the separation of areas of the house, this property lends itself perfectly to hosting two families or having an additional private section for guests. 6 bedrooms: In total, the house has 6 bedrooms, providing enough space to sleep, rest and relax. Each room is designed for comfort and privacy. 4 bathrooms: The house has 4 bathrooms, ensuring that there are never queues for the shower. The bathrooms are well-equipped and designed with a touch of luxury. Contact us for more information and to arrange a viewing!

Transaction: Sale Category: House

Situation: Surface area: 449 m<sup>2</sup>
Rooms: 6 Bathrooms: 4 bathrooms

Parking: Yes Swimming pool: Yes Central heating: Yes Plot: 936

Lift: Yes

info@giscom.cat www.giscom.cat 972 611 023