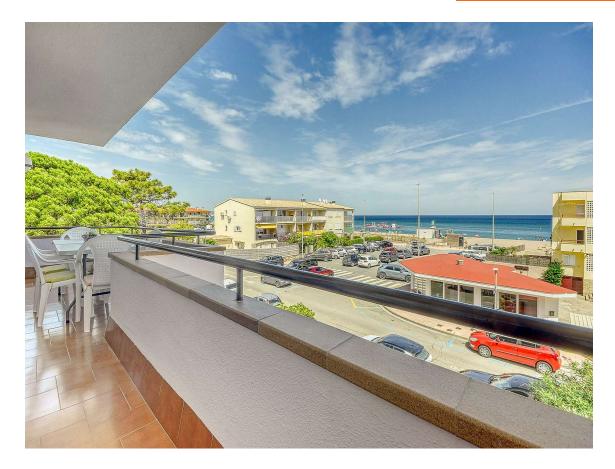

## HUGE HOUSE IN PALS ON THE FIRST LINE OF THE 990.000 € SEA, ELEVATOR AND POOL.

Location: This impressive property is located in Pals, on the seafront, meaning you will enjoy panoramic ocean views and direct access to the beach from the comfort of your own home. 936 m plot: The property sits on a large plot of 936 square meters, which provides ample space for garden, outdoor recreation. Built-up area of ??449 m: The house has a generous built-up area of ??449 square meters, offering you ample space for living, entertaining and luxury. Pool: A private pool on the property allows you to enjoy a refreshing swim where you relax in the sun. Elevator: The house has an elevator, which facilitates access to all floors, focused on people of all ages. Two kitchens: With two kitchens and a layout that allows for the separation of areas of the house, this property lends itself perfectly to hosting two families or having an additional private section for guests. 6 bedrooms: In total, the house has 6 bedrooms, providing enough space to sleep, rest and relax. Each room is designed for comfort and privacy. 4 bathrooms: The house has 4 bathrooms, ensuring that there are never queues for the shower. The bathrooms are well-equipped and designed with a touch of luxury. Contact us for more information and to arrange a viewing!