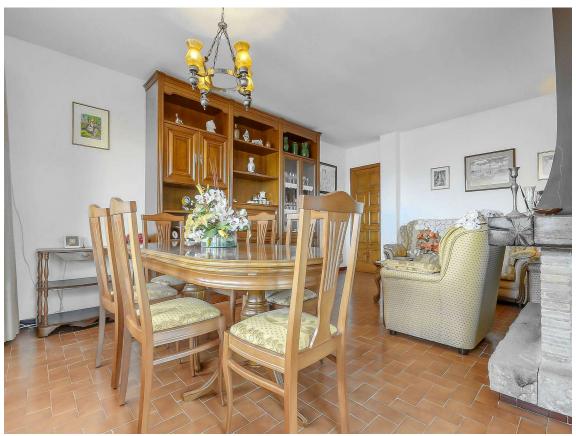

## HUGE HOUSE IN PALS ON THE FIRST LINE OF THE 990.000 € SEA, ELEVATOR AND POOL.

Location: This impressive property is located in Pals, on the seafront, meaning you will enjoy panoramic ocean views and direct access to the beach from the comfort of your own home. 936 m plot: The property sits on a large plot of 936 square meters, which provides ample space for garden, outdoor recreation. Built-up area of ??449 m: The house has a generous built-up area of ??449 square meters, offering you ample space for living, entertaining and luxury. Pool: A private pool on the property allows you to enjoy a refreshing swim where you relax in the sun. Elevator: The house has an elevator, which facilitates access to all floors, focused on people of all ages. Two kitchens: With two kitchens and a layout that allows for the separation of areas of the house, this property lends itself perfectly to hosting two families or having an additional private section for guests. 6 bedrooms: In total, the house has 6 bedrooms, providing enough space to sleep, rest and relax. Each room is designed for comfort and privacy. 4 bathrooms: The house has 4 bathrooms, ensuring that there are never queues for the shower. The bathrooms are well-equipped and designed with a touch of luxury. Contact us for more information and to arrange a viewing!