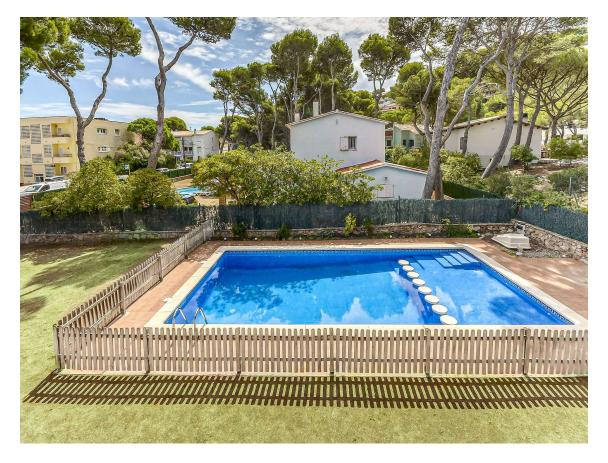

## HUGE HOUSE IN PALS ON THE FIRST LINE OF THE 990.000 € SEA, ELEVATOR AND POOL.

Location: This impressive property is located in Pals, on the seafront, meaning you will enjoy panoramic ocean views and direct access to the beach from the comfort of your own home. 936 m plot: The property sits on a large plot of 936 square meters, which provides ample space for garden, outdoor recreation. Built-up area of ??449 m: The house has a generous built-up area of ??449 square meters, offering you ample space for living, entertaining and luxury. Pool: A private pool on the property allows you to enjoy a refreshing swim where you relax in the sun. Elevator: The house has an elevator, which facilitates access to all floors, focused on people of all ages. Two kitchens: With two kitchens and a layout that allows for the separation of areas of the house, this property lends itself perfectly to hosting two families or having an additional private section for guests. 6 bedrooms: In total, the house has 6 bedrooms, providing enough space to sleep, rest and relax. Each room is designed for comfort and privacy. 4 bathrooms: The house has 4 bathrooms, ensuring that there are never queues for the shower. The bathrooms are well-equipped and designed with a touch of luxury. Contact us for more information and to arrange a viewing!

Transaction: Sale Category: House

Situation: Surface area: 449 m<sup>2</sup>
Rooms: 6 Bathrooms: 4 bathrooms

Parking: Yes Swimming pool: Yes Central heating: Yes Plot: 936

Lift: Yes

info@giscom.cat www.giscom.cat 972 611 023