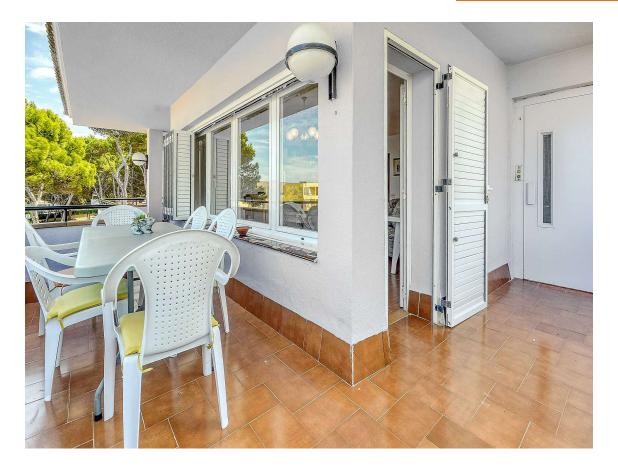

## HUGE HOUSE IN PALS ON THE FIRST LINE OF THE 990.000 € SEA, ELEVATOR AND POOL.

Location: This impressive property is located in Pals, on the seafront, meaning you will enjoy panoramic ocean views and direct access to the beach from the comfort of your own home. 936 m plot: The property sits on a large plot of 936 square meters, which provides ample space for garden, outdoor recreation. Built-up area of ??449 m: The house has a generous built-up area of ??449 square meters, offering you ample space for living, entertaining and luxury. Pool: A private pool on the property allows you to enjoy a refreshing swim where you relax in the sun. Elevator: The house has an elevator, which facilitates access to all floors, focused on people of all ages. Two kitchens: With two kitchens and a layout that allows for the separation of areas of the house, this property lends itself perfectly to hosting two families or having an additional private section for guests. 6 bedrooms: In total, the house has 6 bedrooms, providing enough space to sleep, rest and relax. Each room is designed for comfort and privacy. 4 bathrooms: The house has 4 bathrooms, ensuring that there are never queues for the shower. The bathrooms are well-equipped and designed with a touch of luxury. Contact us for more information and to arrange a viewing!