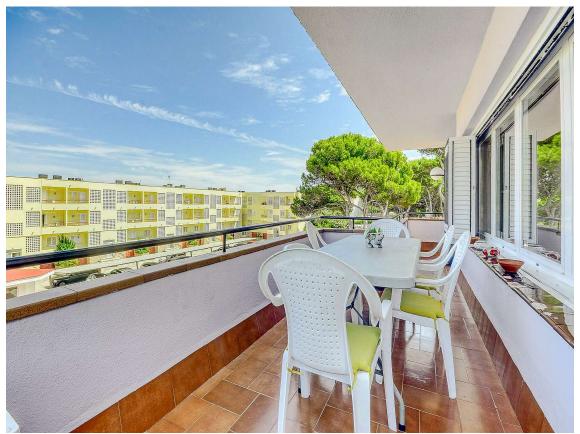

## HUGE HOUSE IN PALS ON THE FIRST LINE OF THE 990.000 € SEA, ELEVATOR AND POOL.

Location: This impressive property is located in Pals, on the seafront, meaning you will enjoy panoramic ocean views and direct access to the beach from the comfort of your own home. 936 m plot: The property sits on a large plot of 936 square meters, which provides ample space for garden, outdoor recreation. Built-up area of ??449 m: The house has a generous built-up area of ??449 square meters, offering you ample space for living, entertaining and luxury. Pool: A private pool on the property allows you to enjoy a refreshing swim where you relax in the sun. Elevator: The house has an elevator, which facilitates access to all floors, focused on people of all ages. Two kitchens: With two kitchens and a layout that allows for the separation of areas of the house, this property lends itself perfectly to hosting two families or having an additional private section for guests. 6 bedrooms: In total, the house has 6 bedrooms, providing enough space to sleep, rest and relax. Each room is designed for comfort and privacy. 4 bathrooms: The house has 4 bathrooms, ensuring that there are never queues for the shower. The bathrooms are well-equipped and designed with a touch of luxury. Contact us for more information and to arrange a viewing!