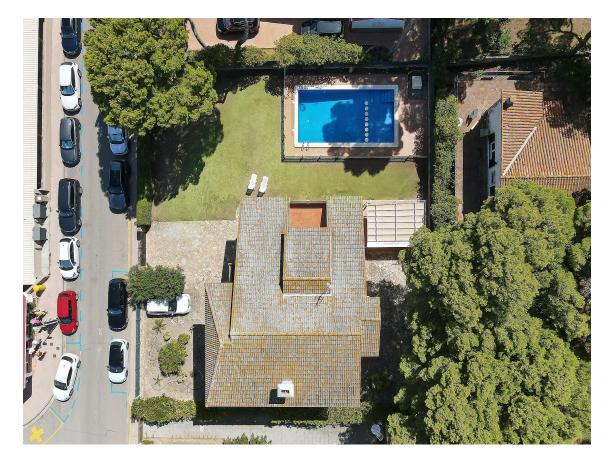

## HUGE HOUSE IN PALS ON THE FIRST LINE OF THE 990.000 € SEA, ELEVATOR AND POOL.

Location: This impressive property is located in Pals, on the seafront, meaning you will enjoy panoramic ocean views and direct access to the beach from the comfort of your own home. 936 m plot: The property sits on a large plot of 936 square meters, which provides ample space for garden, outdoor recreation. Built-up area of ??449 m: The house has a generous built-up area of ??449 square meters, offering you ample space for living, entertaining and luxury. Pool: A private pool on the property allows you to enjoy a refreshing swim where you relax in the sun. Elevator: The house has an elevator, which facilitates access to all floors, focused on people of all ages. Two kitchens: With two kitchens and a layout that allows for the separation of areas of the house, this property lends itself perfectly to hosting two families or having an additional private section for guests. 6 bedrooms: In total, the house has 6 bedrooms, providing enough space to sleep, rest and relax. Each room is designed for comfort and privacy. 4 bathrooms: The house has 4 bathrooms, ensuring that there are never queues for the shower. The bathrooms are well-equipped and designed with a touch of luxury. Contact us for more information and to arrange a viewing!

Transaction: Sale Category: House

Situation: Surface area: 449 m<sup>2</sup>
Rooms: 6 Bathrooms: 4 bathrooms

Parking: Yes Swimming pool: Yes Central heating: Yes Plot: 936

Lift: Yes

info@giscom.cat www.giscom.cat 972 611 023