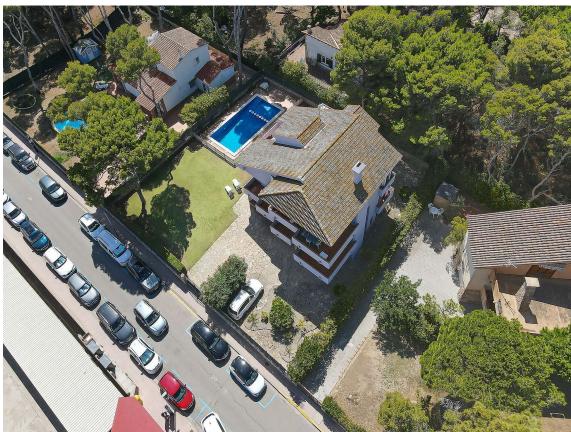

## HUGE HOUSE IN PALS ON THE FIRST LINE OF THE 990.000 € SEA, ELEVATOR AND POOL.

Location: This impressive property is located in Pals, on the seafront, meaning you will enjoy panoramic ocean views and direct access to the beach from the comfort of your own home. 936 m plot: The property sits on a large plot of 936 square meters, which provides ample space for garden, outdoor recreation. Built-up area of ??449 m: The house has a generous built-up area of ??449 square meters, offering you ample space for living, entertaining and luxury. Pool: A private pool on the property allows you to enjoy a refreshing swim where you relax in the sun. Elevator: The house has an elevator, which facilitates access to all floors, focused on people of all ages. Two kitchens: With two kitchens and a layout that allows for the separation of areas of the house, this property lends itself perfectly to hosting two families or having an additional private section for guests. 6 bedrooms: In total, the house has 6 bedrooms, providing enough space to sleep, rest and relax. Each room is designed for comfort and privacy. 4 bathrooms: The house has 4 bathrooms, ensuring that there are never queues for the shower. The bathrooms are well-equipped and designed with a touch of luxury. Contact us for more information and to arrange a viewing!

Transaction: Sale Category: House

Situation: Surface area: 449 m<sup>2</sup>
Rooms: 6 Bathrooms: 4 bathrooms

Parking: Yes Swimming pool: Yes Central heating: Yes Plot: 936

Lift: Yes

info@giscom.cat www.giscom.cat 972 611 023