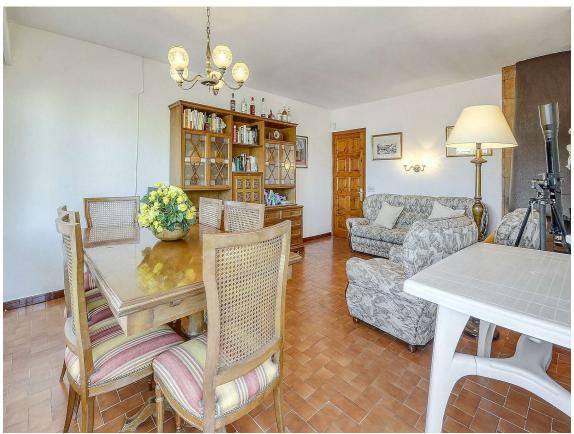

## HUGE HOUSE IN PALS ON THE FIRST LINE OF THE 990.000 € SEA, ELEVATOR AND POOL.

Location: This impressive property is located in Pals, on the seafront, meaning you will enjoy panoramic ocean views and direct access to the beach from the comfort of your own home. 936 m plot: The property sits on a large plot of 936 square meters, which provides ample space for garden, outdoor recreation. Built-up area of ??449 m: The house has a generous built-up area of ??449 square meters, offering you ample space for living, entertaining and luxury. Pool: A private pool on the property allows you to enjoy a refreshing swim where you relax in the sun. Elevator: The house has an elevator, which facilitates access to all floors, focused on people of all ages. Two kitchens: With two kitchens and a layout that allows for the separation of areas of the house, this property lends itself perfectly to hosting two families or having an additional private section for guests. 6 bedrooms: In total, the house has 6 bedrooms, providing enough space to sleep, rest and relax. Each room is designed for comfort and privacy. 4 bathrooms: The house has 4 bathrooms, ensuring that there are never queues for the shower. The bathrooms are well-equipped and designed with a touch of luxury. Contact us for more information and to arrange a viewing!