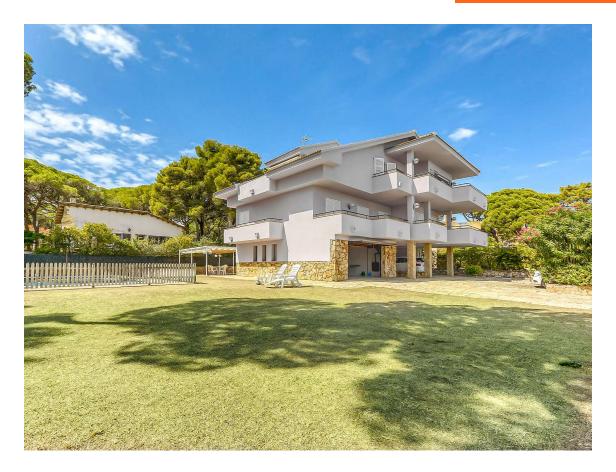

## HUGE HOUSE IN PALS ON THE FIRST LINE OF THE 990.000 € SEA, ELEVATOR AND POOL.

Location: This impressive property is located in Pals, on the seafront, meaning you will enjoy panoramic ocean views and direct access to the beach from the comfort of your own home. 936 m plot: The property sits on a large plot of 936 square meters, which provides ample space for garden, outdoor recreation. Built-up area of ??449 m: The house has a generous built-up area of ??449 square meters, offering you ample space for living, entertaining and luxury. Pool: A private pool on the property allows you to enjoy a refreshing swim where you relax in the sun. Elevator: The house has an elevator, which facilitates access to all floors, focused on people of all ages. Two kitchens: With two kitchens and a layout that allows for the separation of areas of the house, this property lends itself perfectly to hosting two families or having an additional private section for guests. 6 bedrooms: In total, the house has 6 bedrooms, providing enough space to sleep, rest and relax. Each room is designed for comfort and privacy. 4 bathrooms: The house has 4 bathrooms, ensuring that there are never queues for the shower. The bathrooms are well-equipped and designed with a touch of luxury. Contact us for more information and to arrange a viewing!