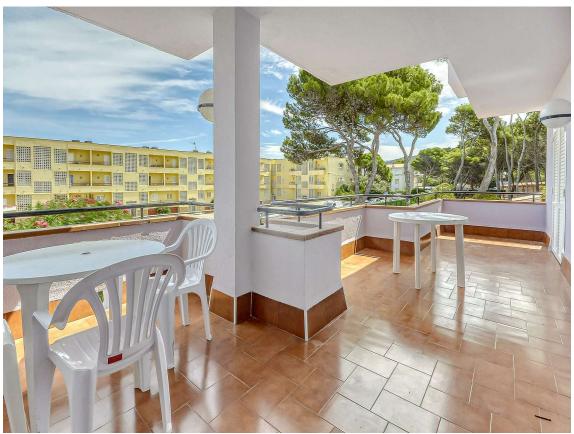

## HUGE HOUSE IN PALS ON THE FIRST LINE OF THE 990.000 € SEA, ELEVATOR AND POOL.

Location: This impressive property is located in Pals, on the seafront, meaning you will enjoy panoramic ocean views and direct access to the beach from the comfort of your own home. 936 m plot: The property sits on a large plot of 936 square meters, which provides ample space for garden, outdoor recreation. Built-up area of ??449 m: The house has a generous built-up area of ??449 square meters, offering you ample space for living, entertaining and luxury. Pool: A private pool on the property allows you to enjoy a refreshing swim where you relax in the sun. Elevator: The house has an elevator, which facilitates access to all floors, focused on people of all ages. Two kitchens: With two kitchens and a layout that allows for the separation of areas of the house, this property lends itself perfectly to hosting two families or having an additional private section for guests. 6 bedrooms: In total, the house has 6 bedrooms, providing enough space to sleep, rest and relax. Each room is designed for comfort and privacy. 4 bathrooms: The house has 4 bathrooms, ensuring that there are never queues for the shower. The bathrooms are well-equipped and designed with a touch of luxury. Contact us for more information and to arrange a viewing!