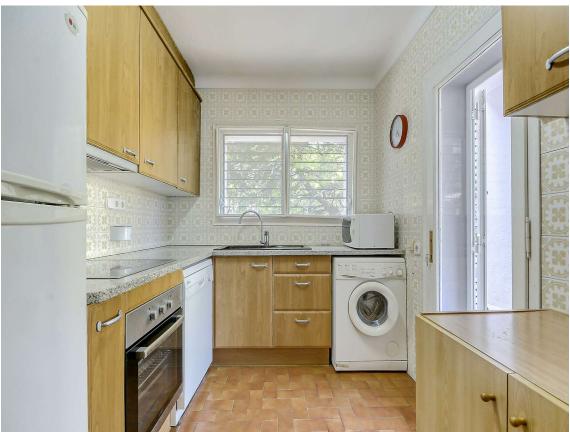

## HUGE HOUSE IN PALS ON THE FIRST LINE OF THE 990.000 € SEA, ELEVATOR AND POOL.

Location: This impressive property is located in Pals, on the seafront, meaning you will enjoy panoramic ocean views and direct access to the beach from the comfort of your own home. 936 m plot: The property sits on a large plot of 936 square meters, which provides ample space for garden, outdoor recreation. Built-up area of ??449 m: The house has a generous built-up area of ??449 square meters, offering you ample space for living, entertaining and luxury. Pool: A private pool on the property allows you to enjoy a refreshing swim where you relax in the sun. Elevator: The house has an elevator, which facilitates access to all floors, focused on people of all ages. Two kitchens: With two kitchens and a layout that allows for the separation of areas of the house, this property lends itself perfectly to hosting two families or having an additional private section for guests. 6 bedrooms: In total, the house has 6 bedrooms, providing enough space to sleep, rest and relax. Each room is designed for comfort and privacy. 4 bathrooms: The house has 4 bathrooms, ensuring that there are never queues for the shower. The bathrooms are well-equipped and designed with a touch of luxury. Contact us for more information and to arrange a viewing!