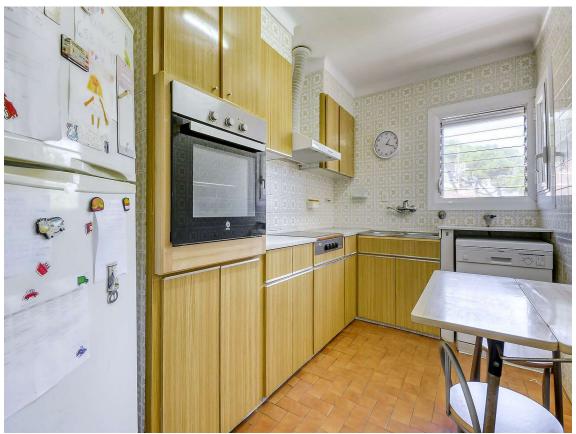

## HUGE HOUSE IN PALS ON THE FIRST LINE OF THE 990.000 € SEA, ELEVATOR AND POOL.

Location: This impressive property is located in Pals, on the seafront, meaning you will enjoy panoramic ocean views and direct access to the beach from the comfort of your own home. 936 m plot: The property sits on a large plot of 936 square meters, which provides ample space for garden, outdoor recreation. Built-up area of ??449 m: The house has a generous built-up area of ??449 square meters, offering you ample space for living, entertaining and luxury. Pool: A private pool on the property allows you to enjoy a refreshing swim where you relax in the sun. Elevator: The house has an elevator, which facilitates access to all floors, focused on people of all ages. Two kitchens: With two kitchens and a layout that allows for the separation of areas of the house, this property lends itself perfectly to hosting two families or having an additional private section for guests. 6 bedrooms: In total, the house has 6 bedrooms, providing enough space to sleep, rest and relax. Each room is designed for comfort and privacy. 4 bathrooms: The house has 4 bathrooms, ensuring that there are never queues for the shower. The bathrooms are well-equipped and designed with a touch of luxury. Contact us for more information and to arrange a viewing!