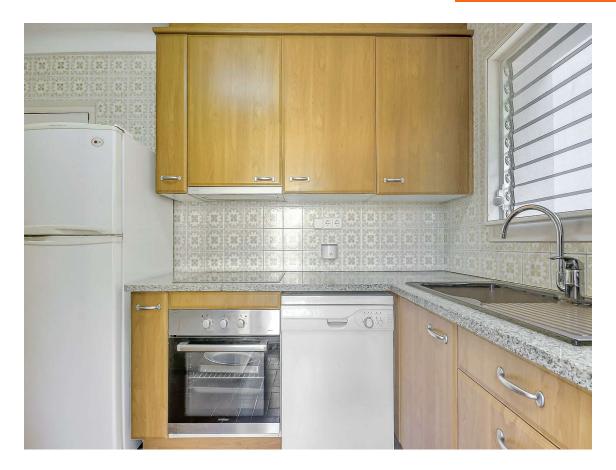

## HUGE HOUSE IN PALS ON THE FIRST LINE OF THE 990.000 € SEA, ELEVATOR AND POOL.

Location: This impressive property is located in Pals, on the seafront, meaning you will enjoy panoramic ocean views and direct access to the beach from the comfort of your own home. 936 m plot: The property sits on a large plot of 936 square meters, which provides ample space for garden, outdoor recreation. Built-up area of ??449 m: The house has a generous built-up area of ??449 square meters, offering you ample space for living, entertaining and luxury. Pool: A private pool on the property allows you to enjoy a refreshing swim where you relax in the sun. Elevator: The house has an elevator, which facilitates access to all floors, focused on people of all ages. Two kitchens: With two kitchens and a layout that allows for the separation of areas of the house, this property lends itself perfectly to hosting two families or having an additional private section for guests. 6 bedrooms: In total, the house has 6 bedrooms, providing enough space to sleep, rest and relax. Each room is designed for comfort and privacy. 4 bathrooms: The house has 4 bathrooms, ensuring that there are never queues for the shower. The bathrooms are well-equipped and designed with a touch of luxury. Contact us for more information and to arrange a viewing!