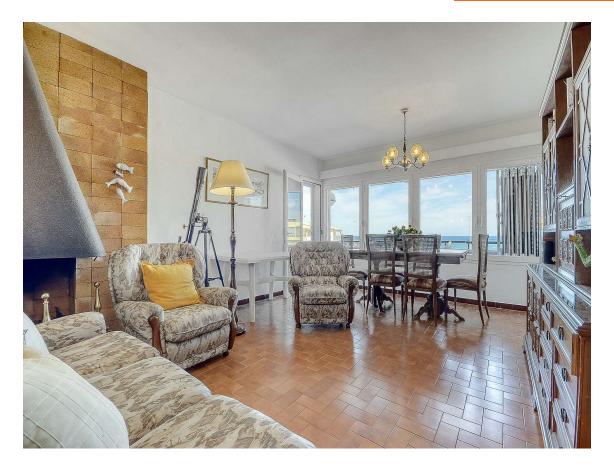

## HUGE HOUSE IN PALS ON THE FIRST LINE OF THE 990.000 € SEA, ELEVATOR AND POOL.

Location: This impressive property is located in Pals, on the seafront, meaning you will enjoy panoramic ocean views and direct access to the beach from the comfort of your own home. 936 m plot: The property sits on a large plot of 936 square meters, which provides ample space for garden, outdoor recreation. Built-up area of ??449 m: The house has a generous built-up area of ??449 square meters, offering you ample space for living, entertaining and luxury. Pool: A private pool on the property allows you to enjoy a refreshing swim where you relax in the sun. Elevator: The house has an elevator, which facilitates access to all floors, focused on people of all ages. Two kitchens: With two kitchens and a layout that allows for the separation of areas of the house, this property lends itself perfectly to hosting two families or having an additional private section for guests. 6 bedrooms: In total, the house has 6 bedrooms, providing enough space to sleep, rest and relax. Each room is designed for comfort and privacy. 4 bathrooms: The house has 4 bathrooms, ensuring that there are never queues for the shower. The bathrooms are well-equipped and designed with a touch of luxury. Contact us for more information and to arrange a viewing!