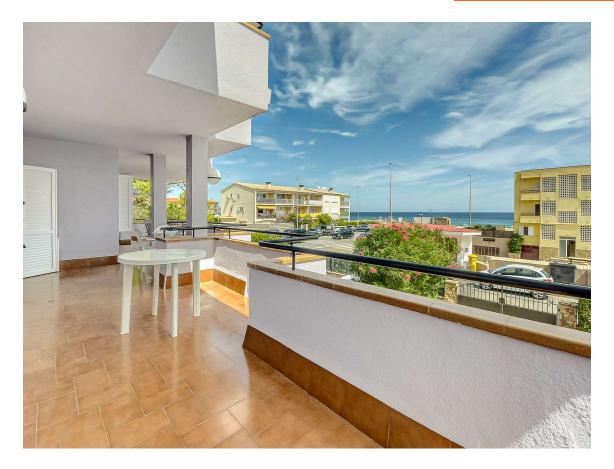

## HUGE HOUSE IN PALS ON THE FIRST LINE OF THE 990.000 € SEA, ELEVATOR AND POOL.

Location: This impressive property is located in Pals, on the seafront, meaning you will enjoy panoramic ocean views and direct access to the beach from the comfort of your own home. 936 m plot: The property sits on a large plot of 936 square meters, which provides ample space for garden, outdoor recreation. Built-up area of ??449 m: The house has a generous built-up area of ??449 square meters, offering you ample space for living, entertaining and luxury. Pool: A private pool on the property allows you to enjoy a refreshing swim where you relax in the sun. Elevator: The house has an elevator, which facilitates access to all floors, focused on people of all ages. Two kitchens: With two kitchens and a layout that allows for the separation of areas of the house, this property lends itself perfectly to hosting two families or having an additional private section for guests. 6 bedrooms: In total, the house has 6 bedrooms, providing enough space to sleep, rest and relax. Each room is designed for comfort and privacy. 4 bathrooms: The house has 4 bathrooms, ensuring that there are never queues for the shower. The bathrooms are well-equipped and designed with a touch of luxury. Contact us for more information and to arrange a viewing!