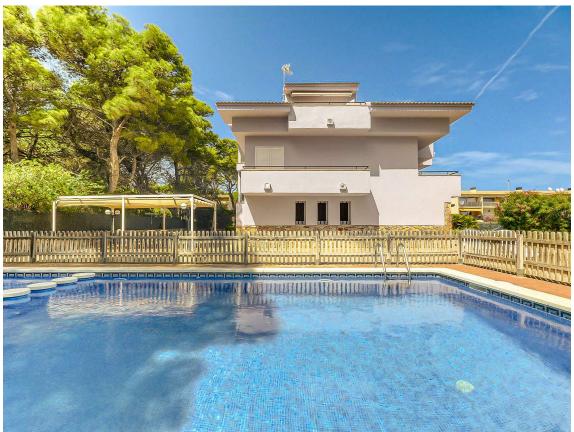

## HUGE HOUSE IN PALS ON THE FIRST LINE OF THE 990.000 € SEA, ELEVATOR AND POOL.

Location: This impressive property is located in Pals, on the seafront, meaning you will enjoy panoramic ocean views and direct access to the beach from the comfort of your own home. 936 m plot: The property sits on a large plot of 936 square meters, which provides ample space for garden, outdoor recreation. Built-up area of ??449 m: The house has a generous built-up area of ??449 square meters, offering you ample space for living, entertaining and luxury. Pool: A private pool on the property allows you to enjoy a refreshing swim where you relax in the sun. Elevator: The house has an elevator, which facilitates access to all floors, focused on people of all ages. Two kitchens: With two kitchens and a layout that allows for the separation of areas of the house, this property lends itself perfectly to hosting two families or having an additional private section for guests. 6 bedrooms: In total, the house has 6 bedrooms, providing enough space to sleep, rest and relax. Each room is designed for comfort and privacy. 4 bathrooms: The house has 4 bathrooms, ensuring that there are never queues for the shower. The bathrooms are well-equipped and designed with a touch of luxury. Contact us for more information and to arrange a viewing!