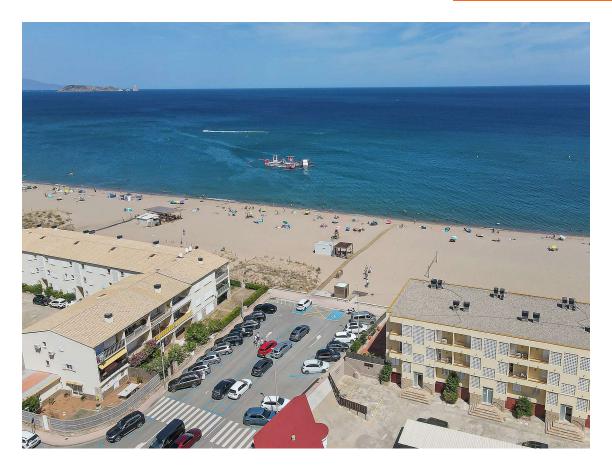

## HUGE HOUSE IN PALS ON THE FIRST LINE OF THE 990.000 € SEA, ELEVATOR AND POOL.

Location: This impressive property is located in Pals, on the seafront, meaning you will enjoy panoramic ocean views and direct access to the beach from the comfort of your own home. 936 m plot: The property sits on a large plot of 936 square meters, which provides ample space for garden, outdoor recreation. Built-up area of ??449 m: The house has a generous built-up area of ??449 square meters, offering you ample space for living, entertaining and luxury. Pool: A private pool on the property allows you to enjoy a refreshing swim where you relax in the sun. Elevator: The house has an elevator, which facilitates access to all floors, focused on people of all ages. Two kitchens: With two kitchens and a layout that allows for the separation of areas of the house, this property lends itself perfectly to hosting two families or having an additional private section for guests. 6 bedrooms: In total, the house has 6 bedrooms, providing enough space to sleep, rest and relax. Each room is designed for comfort and privacy. 4 bathrooms: The house has 4 bathrooms, ensuring that there are never queues for the shower. The bathrooms are well-equipped and designed with a touch of luxury. Contact us for more information and to arrange a viewing!