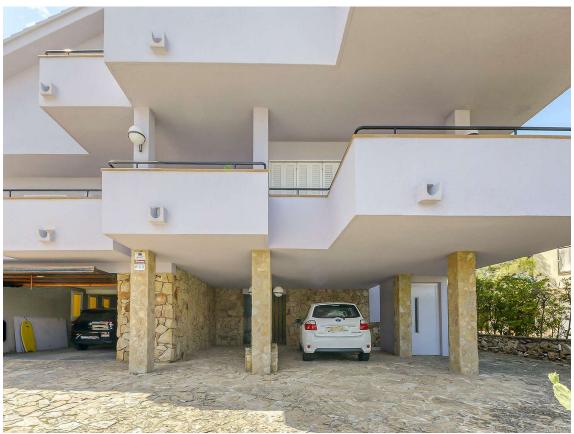

## HUGE HOUSE IN PALS ON THE FIRST LINE OF THE 990.000 € SEA, ELEVATOR AND POOL.

Location: This impressive property is located in Pals, on the seafront, meaning you will enjoy panoramic ocean views and direct access to the beach from the comfort of your own home. 936 m plot: The property sits on a large plot of 936 square meters, which provides ample space for garden, outdoor recreation. Built-up area of ??449 m: The house has a generous built-up area of ??449 square meters, offering you ample space for living, entertaining and luxury. Pool: A private pool on the property allows you to enjoy a refreshing swim where you relax in the sun. Elevator: The house has an elevator, which facilitates access to all floors, focused on people of all ages. Two kitchens: With two kitchens and a layout that allows for the separation of areas of the house, this property lends itself perfectly to hosting two families or having an additional private section for guests. 6 bedrooms: In total, the house has 6 bedrooms, providing enough space to sleep, rest and relax. Each room is designed for comfort and privacy. 4 bathrooms: The house has 4 bathrooms, ensuring that there are never queues for the shower. The bathrooms are well-equipped and designed with a touch of luxury. Contact us for more information and to arrange a viewing!

Transaction: Sale Category: House

Situation: Surface area: 449 m<sup>2</sup>
Rooms: 6 Bathrooms: 4 bathrooms

Parking: Yes Swimming pool: Yes Central heating: Yes Plot: 936

Lift: Yes

info@giscom.cat www.giscom.cat 972 611 023