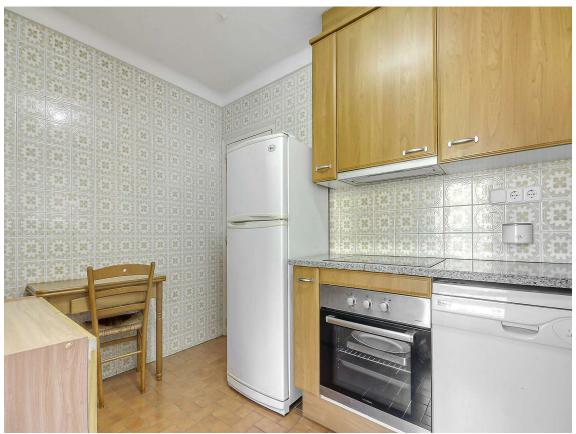

## HUGE HOUSE IN PALS ON THE FIRST LINE OF THE 990.000 € SEA, ELEVATOR AND POOL.

Location: This impressive property is located in Pals, on the seafront, meaning you will enjoy panoramic ocean views and direct access to the beach from the comfort of your own home. 936 m plot: The property sits on a large plot of 936 square meters, which provides ample space for garden, outdoor recreation. Built-up area of ??449 m: The house has a generous built-up area of ??449 square meters, offering you ample space for living, entertaining and luxury. Pool: A private pool on the property allows you to enjoy a refreshing swim where you relax in the sun. Elevator: The house has an elevator, which facilitates access to all floors, focused on people of all ages. Two kitchens: With two kitchens and a layout that allows for the separation of areas of the house, this property lends itself perfectly to hosting two families or having an additional private section for guests. 6 bedrooms: In total, the house has 6 bedrooms, providing enough space to sleep, rest and relax. Each room is designed for comfort and privacy. 4 bathrooms: The house has 4 bathrooms, ensuring that there are never queues for the shower. The bathrooms are well-equipped and designed with a touch of luxury. Contact us for more information and to arrange a viewing!