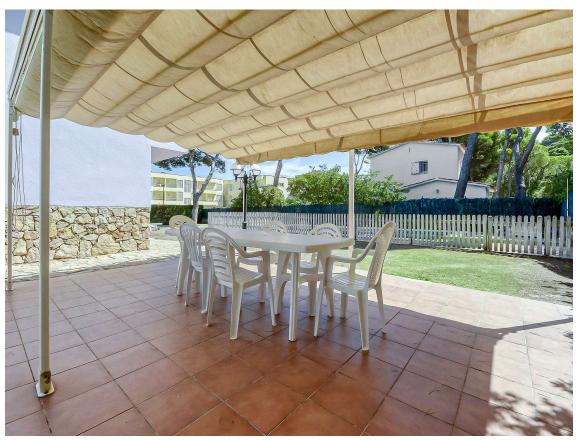

## HUGE HOUSE IN PALS ON THE FIRST LINE OF THE 990.000 € SEA, ELEVATOR AND POOL.

Location: This impressive property is located in Pals, on the seafront, meaning you will enjoy panoramic ocean views and direct access to the beach from the comfort of your own home. 936 m plot: The property sits on a large plot of 936 square meters, which provides ample space for garden, outdoor recreation. Built-up area of ??449 m: The house has a generous built-up area of ??449 square meters, offering you ample space for living, entertaining and luxury. Pool: A private pool on the property allows you to enjoy a refreshing swim where you relax in the sun. Elevator: The house has an elevator, which facilitates access to all floors, focused on people of all ages. Two kitchens: With two kitchens and a layout that allows for the separation of areas of the house, this property lends itself perfectly to hosting two families or having an additional private section for guests. 6 bedrooms: In total, the house has 6 bedrooms, providing enough space to sleep, rest and relax. Each room is designed for comfort and privacy. 4 bathrooms: The house has 4 bathrooms, ensuring that there are never queues for the shower. The bathrooms are well-equipped and designed with a touch of luxury. Contact us for more information and to arrange a viewing!