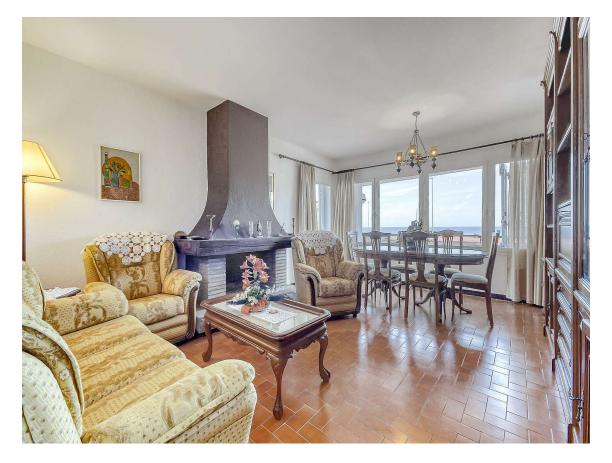

## HUGE HOUSE IN PALS ON THE FIRST LINE OF THE 990.000 € SEA, ELEVATOR AND POOL.

Location: This impressive property is located in Pals, on the seafront, meaning you will enjoy panoramic ocean views and direct access to the beach from the comfort of your own home. 936 m plot: The property sits on a large plot of 936 square meters, which provides ample space for garden, outdoor recreation. Built-up area of ??449 m: The house has a generous built-up area of ??449 square meters, offering you ample space for living, entertaining and luxury. Pool: A private pool on the property allows you to enjoy a refreshing swim where you relax in the sun. Elevator: The house has an elevator, which facilitates access to all floors, focused on people of all ages. Two kitchens: With two kitchens and a layout that allows for the separation of areas of the house, this property lends itself perfectly to hosting two families or having an additional private section for guests. 6 bedrooms: In total, the house has 6 bedrooms, providing enough space to sleep, rest and relax. Each room is designed for comfort and privacy. 4 bathrooms: The house has 4 bathrooms, ensuring that there are never queues for the shower. The bathrooms are well-equipped and designed with a touch of luxury. Contact us for more information and to arrange a viewing!