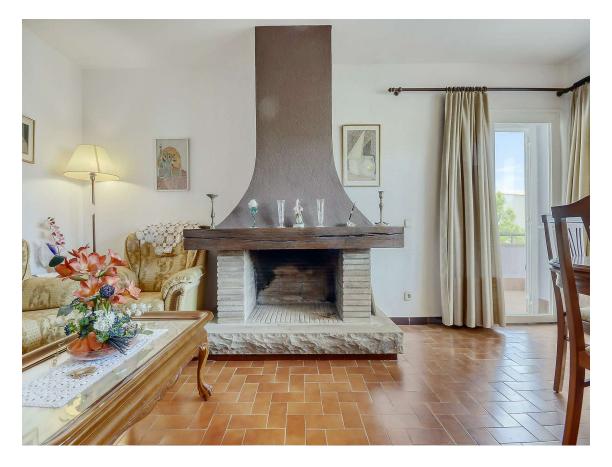

## HUGE HOUSE IN PALS ON THE FIRST LINE OF THE 990.000 € SEA, ELEVATOR AND POOL.

Location: This impressive property is located in Pals, on the seafront, meaning you will enjoy panoramic ocean views and direct access to the beach from the comfort of your own home. 936 m plot: The property sits on a large plot of 936 square meters, which provides ample space for garden, outdoor recreation. Built-up area of ??449 m: The house has a generous built-up area of ??449 square meters, offering you ample space for living, entertaining and luxury. Pool: A private pool on the property allows you to enjoy a refreshing swim where you relax in the sun. Elevator: The house has an elevator, which facilitates access to all floors, focused on people of all ages. Two kitchens: With two kitchens and a layout that allows for the separation of areas of the house, this property lends itself perfectly to hosting two families or having an additional private section for guests. 6 bedrooms: In total, the house has 6 bedrooms, providing enough space to sleep, rest and relax. Each room is designed for comfort and privacy. 4 bathrooms: The house has 4 bathrooms, ensuring that there are never queues for the shower. The bathrooms are well-equipped and designed with a touch of luxury. Contact us for more information and to arrange a viewing!