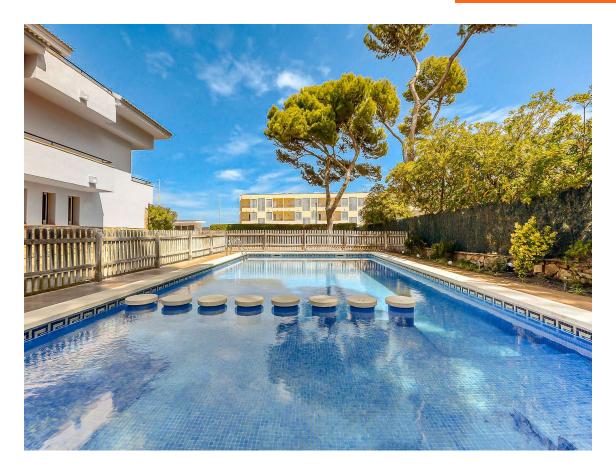

## HUGE HOUSE IN PALS ON THE FIRST LINE OF THE 990.000 € SEA, ELEVATOR AND POOL.

Location: This impressive property is located in Pals, on the seafront, meaning you will enjoy panoramic ocean views and direct access to the beach from the comfort of your own home. 936 m plot: The property sits on a large plot of 936 square meters, which provides ample space for garden, outdoor recreation. Built-up area of ??449 m: The house has a generous built-up area of ??449 square meters, offering you ample space for living, entertaining and luxury. Pool: A private pool on the property allows you to enjoy a refreshing swim where you relax in the sun. Elevator: The house has an elevator, which facilitates access to all floors, focused on people of all ages. Two kitchens: With two kitchens and a layout that allows for the separation of areas of the house, this property lends itself perfectly to hosting two families or having an additional private section for guests. 6 bedrooms: In total, the house has 6 bedrooms, providing enough space to sleep, rest and relax. Each room is designed for comfort and privacy. 4 bathrooms: The house has 4 bathrooms, ensuring that there are never queues for the shower. The bathrooms are well-equipped and designed with a touch of luxury. Contact us for more information and to arrange a viewing!

Transaction: Sale Category: House

Situation: Surface area: 449 m<sup>2</sup>
Rooms: 6 Bathrooms: 4 bathrooms

Parking: Yes Swimming pool: Yes Central heating: Yes Plot: 936

Lift: Yes

info@giscom.cat www.giscom.cat 972 611 023