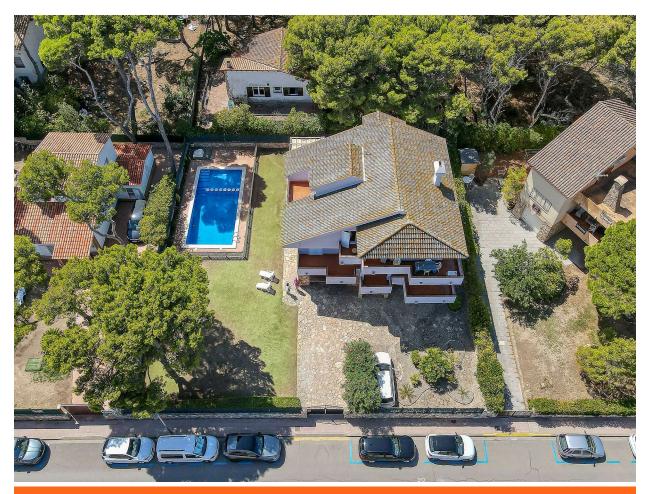

## HUGE HOUSE IN PALS ON THE FIRST LINE OF THE 990.000 € SEA, ELEVATOR AND POOL.

Location: This impressive property is located in Pals, on the seafront, meaning you will enjoy panoramic ocean views and direct access to the beach from the comfort of your own home. 936 m plot: The property sits on a large plot of 936 square meters, which provides ample space for garden, outdoor recreation. Built-up area of ??449 m: The house has a generous built-up area of ??449 square meters, offering you ample space for living, entertaining and luxury. Pool: A private pool on the property allows you to enjoy a refreshing swim where you relax in the sun. Elevator: The house has an elevator, which facilitates access to all floors, focused on people of all ages. Two kitchens: With two kitchens and a layout that allows for the separation of areas of the house, this property lends itself perfectly to hosting two families or having an additional private section for guests. 6 bedrooms: In total, the house has 6 bedrooms, providing enough space to sleep, rest and relax. Each room is designed for comfort and privacy. 4 bathrooms: The house has 4 bathrooms, ensuring that there are never queues for the shower. The bathrooms are well-equipped and designed with a touch of luxury. Contact us for more information and to arrange a viewing!

Transaction: Sale Category: House

Situation: Surface area: 449 m<sup>2</sup>
Rooms: 6 Bathrooms: 4 bathrooms

Parking: Yes Swimming pool: Yes Central heating: Yes Plot: 936

Lift: Yes

info@giscom.cat www.giscom.cat 972 611 023