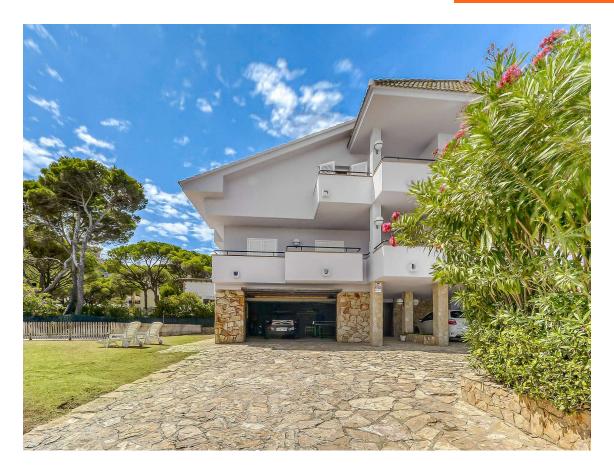

## HUGE HOUSE IN PALS ON THE FIRST LINE OF THE 990.000 € SEA, ELEVATOR AND POOL.

Location: This impressive property is located in Pals, on the seafront, meaning you will enjoy panoramic ocean views and direct access to the beach from the comfort of your own home. 936 m plot: The property sits on a large plot of 936 square meters, which provides ample space for garden, outdoor recreation. Built-up area of ??449 m: The house has a generous built-up area of ??449 square meters, offering you ample space for living, entertaining and luxury. Pool: A private pool on the property allows you to enjoy a refreshing swim where you relax in the sun. Elevator: The house has an elevator, which facilitates access to all floors, focused on people of all ages. Two kitchens: With two kitchens and a layout that allows for the separation of areas of the house, this property lends itself perfectly to hosting two families or having an additional private section for guests. 6 bedrooms: In total, the house has 6 bedrooms, providing enough space to sleep, rest and relax. Each room is designed for comfort and privacy. 4 bathrooms: The house has 4 bathrooms, ensuring that there are never queues for the shower. The bathrooms are well-equipped and designed with a touch of luxury. Contact us for more information and to arrange a viewing!