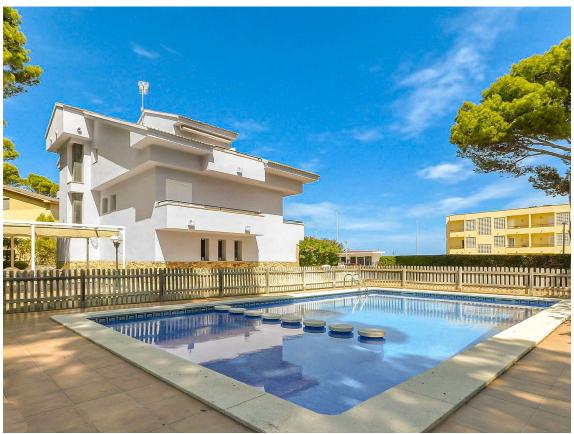

## HUGE HOUSE IN PALS ON THE FIRST LINE OF THE 990.000 € SEA, ELEVATOR AND POOL.

Location: This impressive property is located in Pals, on the seafront, meaning you will enjoy panoramic ocean views and direct access to the beach from the comfort of your own home. 936 m plot: The property sits on a large plot of 936 square meters, which provides ample space for garden, outdoor recreation. Built-up area of ??449 m: The house has a generous built-up area of ??449 square meters, offering you ample space for living, entertaining and luxury. Pool: A private pool on the property allows you to enjoy a refreshing swim where you relax in the sun. Elevator: The house has an elevator, which facilitates access to all floors, focused on people of all ages. Two kitchens: With two kitchens and a layout that allows for the separation of areas of the house, this property lends itself perfectly to hosting two families or having an additional private section for guests. 6 bedrooms: In total, the house has 6 bedrooms, providing enough space to sleep, rest and relax. Each room is designed for comfort and privacy. 4 bathrooms: The house has 4 bathrooms, ensuring that there are never queues for the shower. The bathrooms are well-equipped and designed with a touch of luxury. Contact us for more information and to arrange a viewing!

Transaction: Sale Category: House

Situation: Surface area: 449 m<sup>2</sup>
Rooms: 6 Bathrooms: 4 bathrooms

Parking: Yes Swimming pool: Yes Central heating: Yes Plot: 936

Lift: Yes

info@giscom.cat www.giscom.cat 972 611 023