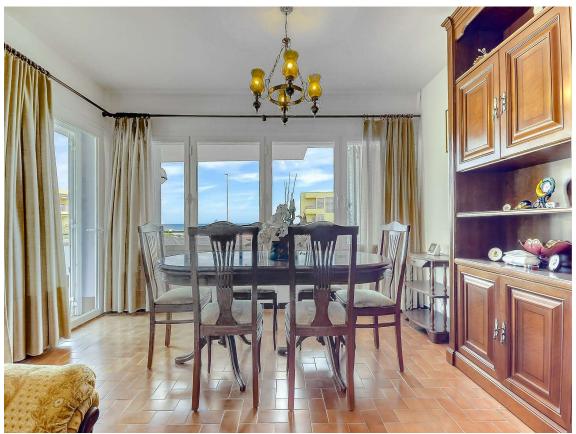

## HUGE HOUSE IN PALS ON THE FIRST LINE OF THE 990.000 € SEA, ELEVATOR AND POOL.

Location: This impressive property is located in Pals, on the seafront, meaning you will enjoy panoramic ocean views and direct access to the beach from the comfort of your own home. 936 m plot: The property sits on a large plot of 936 square meters, which provides ample space for garden, outdoor recreation. Built-up area of ??449 m: The house has a generous built-up area of ??449 square meters, offering you ample space for living, entertaining and luxury. Pool: A private pool on the property allows you to enjoy a refreshing swim where you relax in the sun. Elevator: The house has an elevator, which facilitates access to all floors, focused on people of all ages. Two kitchens: With two kitchens and a layout that allows for the separation of areas of the house, this property lends itself perfectly to hosting two families or having an additional private section for guests. 6 bedrooms: In total, the house has 6 bedrooms, providing enough space to sleep, rest and relax. Each room is designed for comfort and privacy. 4 bathrooms: The house has 4 bathrooms, ensuring that there are never queues for the shower. The bathrooms are well-equipped and designed with a touch of luxury. Contact us for more information and to arrange a viewing!