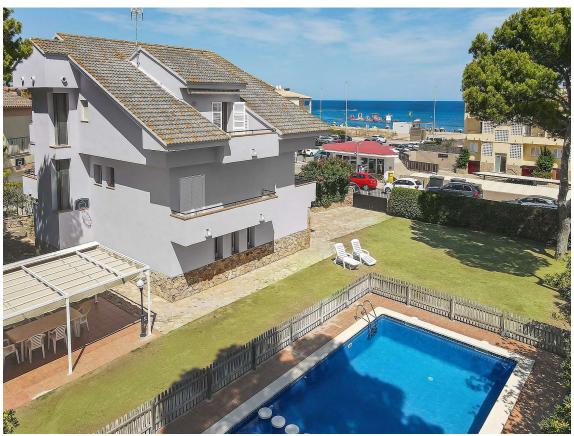

## HUGE HOUSE IN PALS ON THE FIRST LINE OF THE 990.000 € SEA, ELEVATOR AND POOL.

Location: This impressive property is located in Pals, on the seafront, meaning you will enjoy panoramic ocean views and direct access to the beach from the comfort of your own home. 936 m plot: The property sits on a large plot of 936 square meters, which provides ample space for garden, outdoor recreation. Built-up area of ??449 m: The house has a generous built-up area of ??449 square meters, offering you ample space for living, entertaining and luxury. Pool: A private pool on the property allows you to enjoy a refreshing swim where you relax in the sun. Elevator: The house has an elevator, which facilitates access to all floors, focused on people of all ages. Two kitchens: With two kitchens and a layout that allows for the separation of areas of the house, this property lends itself perfectly to hosting two families or having an additional private section for guests. 6 bedrooms: In total, the house has 6 bedrooms, providing enough space to sleep, rest and relax. Each room is designed for comfort and privacy. 4 bathrooms: The house has 4 bathrooms, ensuring that there are never queues for the shower. The bathrooms are well-equipped and designed with a touch of luxury. Contact us for more information and to arrange a viewing!