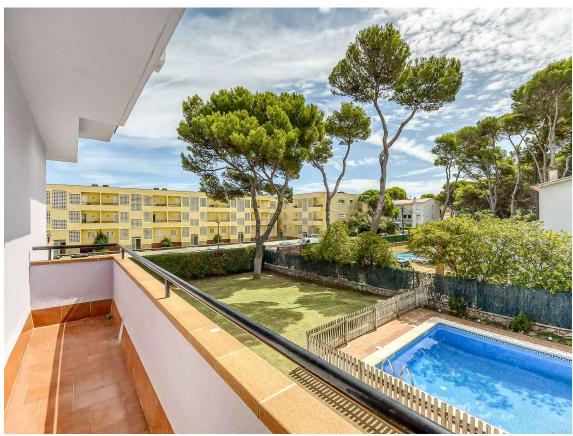

## HUGE HOUSE IN PALS ON THE FIRST LINE OF THE 990.000 € SEA, ELEVATOR AND POOL.

Location: This impressive property is located in Pals, on the seafront, meaning you will enjoy panoramic ocean views and direct access to the beach from the comfort of your own home. 936 m plot: The property sits on a large plot of 936 square meters, which provides ample space for garden, outdoor recreation. Built-up area of ??449 m: The house has a generous built-up area of ??449 square meters, offering you ample space for living, entertaining and luxury. Pool: A private pool on the property allows you to enjoy a refreshing swim where you relax in the sun. Elevator: The house has an elevator, which facilitates access to all floors, focused on people of all ages. Two kitchens: With two kitchens and a layout that allows for the separation of areas of the house, this property lends itself perfectly to hosting two families or having an additional private section for guests. 6 bedrooms: In total, the house has 6 bedrooms, providing enough space to sleep, rest and relax. Each room is designed for comfort and privacy. 4 bathrooms: The house has 4 bathrooms, ensuring that there are never queues for the shower. The bathrooms are well-equipped and designed with a touch of luxury. Contact us for more information and to arrange a viewing!

Transaction: Sale Category: House

Situation: Surface area: 449 m<sup>2</sup>
Rooms: 6 Bathrooms: 4 bathrooms

Parking: Yes Swimming pool: Yes Central heating: Yes Plot: 936

Lift: Yes

info@giscom.cat www.giscom.cat 972 611 023