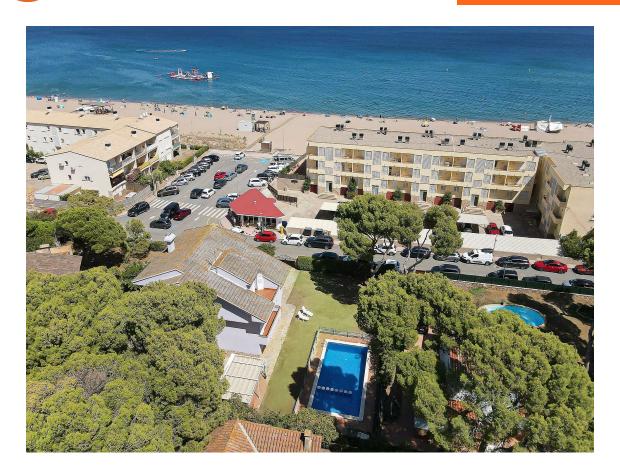

## HUGE HOUSE IN PALS ON THE FIRST LINE OF THE 990.000 € SEA, ELEVATOR AND POOL.

Location: This impressive property is located in Pals, on the seafront, meaning you will enjoy panoramic ocean views and direct access to the beach from the comfort of your own home. 936 m plot: The property sits on a large plot of 936 square meters, which provides ample space for garden, outdoor recreation. Built-up area of ??449 m: The house has a generous built-up area of ??449 square meters, offering you ample space for living, entertaining and luxury. Pool: A private pool on the property allows you to enjoy a refreshing swim where you relax in the sun. Elevator: The house has an elevator, which facilitates access to all floors, focused on people of all ages. Two kitchens: With two kitchens and a layout that allows for the separation of areas of the house, this property lends itself perfectly to hosting two families or having an additional private section for guests. 6 bedrooms: In total, the house has 6 bedrooms, providing enough space to sleep, rest and relax. Each room is designed for comfort and privacy. 4 bathrooms: The house has 4 bathrooms, ensuring that there are never queues for the shower. The bathrooms are well-equipped and designed with a touch of luxury. Contact us for more information and to arrange a viewing!