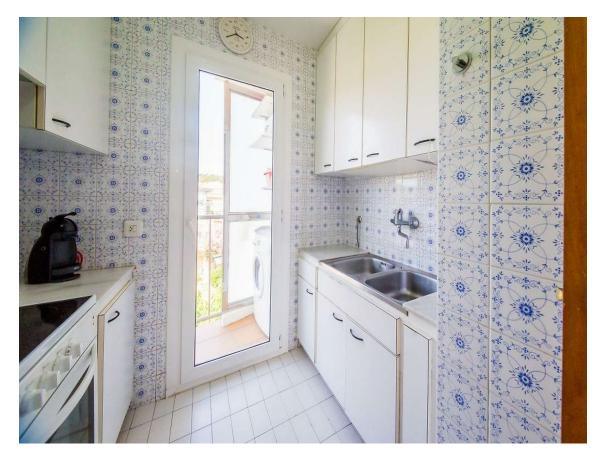

Apartment with sea views in Platja d'Aro

195.000 €

We find this apartment in the heart of Platja d'Aro, less than a 5-minute walk from the beach and all the shops. To enter the apartment, you have to go up 3 floors without an elevator. When you enter the front door you will see on the left the independent kitchen with its laundry room. On the right hand side there is the living / dining room with access to the terrace where you can enjoy the beautiful views of Platja d'Aro. If you go straight, you arrive at the night area, where there are 2 double bedrooms and a complete bathroom. The floor is of origin but very well maintained. All the windows are new and in the living room there are automatic blinds. Community parking space. Open all year round, Playa de Aro is a municipality that offers a wide variety of restaurants and a wide selection of street shops, as well as a wide selection of cultural activities. It is the perfect place for a full-time residence or a holiday home. vacation. For the best apartments for sale in Platja d'Aro, contact Costa Brava Fincas.