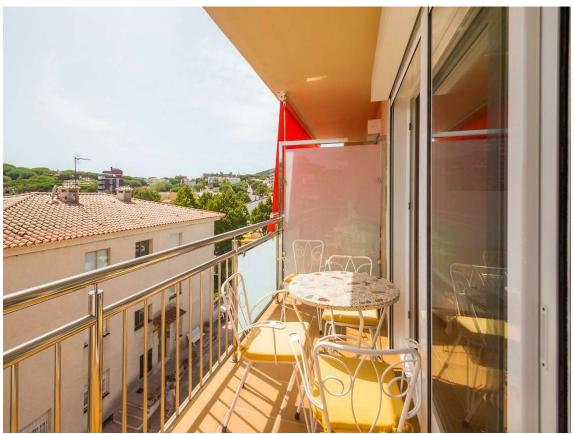

Apartment with sea views in Platja d'Aro

195.000 €

We find this apartment in the heart of Platja d'Aro, less than a 5-minute walk from the beach and all the shops. To enter the apartment, you have to go up 3 floors without an elevator. When you enter the front door you will see on the left the independent kitchen with its laundry room. On the right hand side there is the living / dining room with access to the terrace where you can enjoy the beautiful views of Platja d'Aro. If you go straight, you arrive at the night area, where there are 2 double bedrooms and a complete bathroom. The floor is of origin but very well maintained. All the windows are new and in the living room there are automatic blinds. Community parking space. Open all year round, Playa de Aro is a municipality that offers a wide variety of restaurants and a wide selection of street shops, as well as a wide selection of cultural activities. It is the perfect place for a full-time residence or a holiday home. vacation. For the best apartments for sale in Platja d'Aro, contact Costa Brava Fincas.