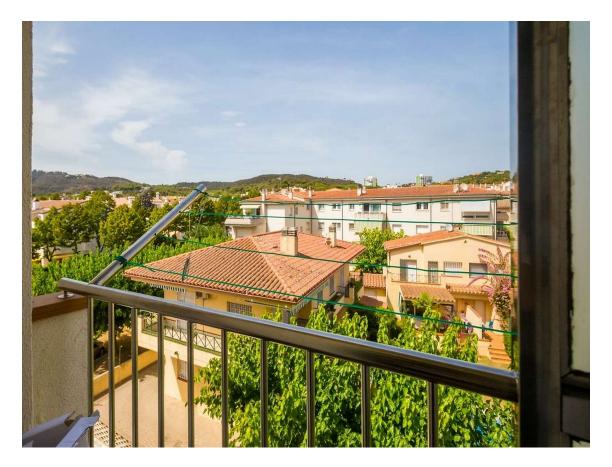

Apartment with sea views in Platja d'Aro

195.000 €

We find this apartment in the heart of Platja d'Aro, less than a 5-minute walk from the beach and all the shops. To enter the apartment, you have to go up 3 floors without an elevator. When you enter the front door you will see on the left the independent kitchen with its laundry room. On the right hand side there is the living / dining room with access to the terrace where you can enjoy the beautiful views of Platja d'Aro. If you go straight, you arrive at the night area, where there are 2 double bedrooms and a complete bathroom. The floor is of origin but very well maintained. All the windows are new and in the living room there are automatic blinds. Community parking space. Open all year round, Playa de Aro is a municipality that offers a wide variety of restaurants and a wide selection of street shops, as well as a wide selection of cultural activities. It is the perfect place for a full-time residence or a holiday home. vacation. For the best apartments for sale in Platja d'Aro, contact Costa Brava Fincas.