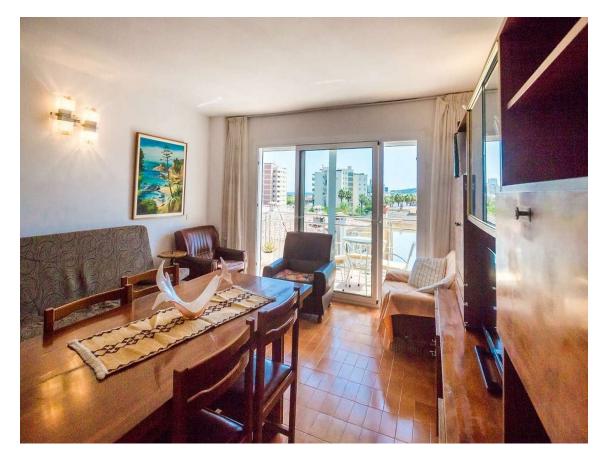

Apartment with sea views in Platja d'Aro

195.000 €

We find this apartment in the heart of Platja d'Aro, less than a 5-minute walk from the beach and all the shops. To enter the apartment, you have to go up 3 floors without an elevator. When you enter the front door you will see on the left the independent kitchen with its laundry room. On the right hand side there is the living / dining room with access to the terrace where you can enjoy the beautiful views of Platja d'Aro. If you go straight, you arrive at the night area, where there are 2 double bedrooms and a complete bathroom. The floor is of origin but very well maintained. All the windows are new and in the living room there are automatic blinds. Community parking space. Open all year round, Playa de Aro is a municipality that offers a wide variety of restaurants and a wide selection of street shops, as well as a wide selection of cultural activities. It is the perfect place for a full-time residence or a holiday home. vacation. For the best apartments for sale in Platja d'Aro, contact Costa Brava Fincas.