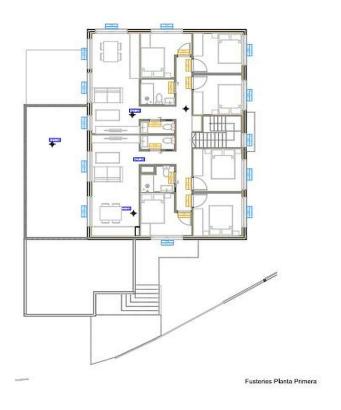

**Exclusive property with views of the sea** 

960.000 €

Introducing an exclusive new-build property in Llançà with panoramic views of the sea and mountains. The house consists of three independent units: one apartment on the ground floor and two on the first floor. The modern design blends with the surroundings thanks to the white concrete facade. The ground floor features a covered garage for 2 cars, a spacious porch, and a technical area. The first floor includes two apartments with a terrace, living room, dining area, open kitchen, three bedrooms, bathrooms, and toilets. There's a shared pool, perimeter garden, and parking spaces. The property is delivered with quality fittings, independent heating/cooling, and a well-designed garden. A unique opportunity for luxurious living in a beautiful setting.