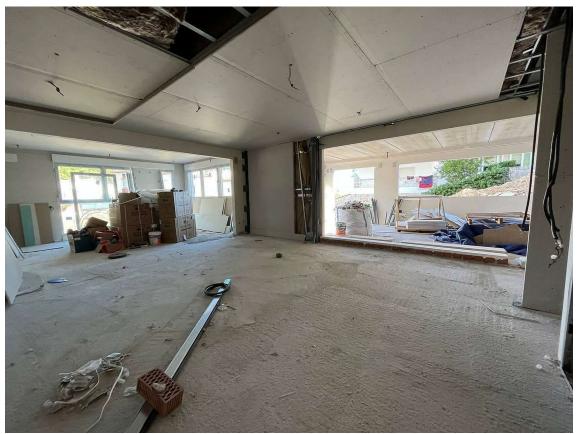

**Exclusive property with views of the sea** 

960.000 €

Introducing an exclusive new-build property in Llançà with panoramic views of the sea and mountains. The house consists of three independent units: one apartment on the ground floor and two on the first floor. The modern design blends with the surroundings thanks to the white concrete facade. The ground floor features a covered garage for 2 cars, a spacious porch, and a technical area. The first floor includes two apartments with a terrace, living room, dining area, open kitchen, three bedrooms, bathrooms, and toilets. There's a shared pool, perimeter garden, and parking spaces. The property is delivered with quality fittings, independent heating/cooling, and a well-designed garden. A unique opportunity for luxurious living in a beautiful setting.