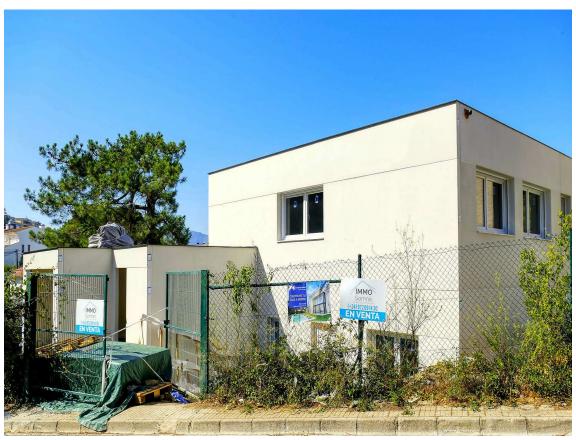

**Exclusive property with views of the sea** 

960.000 €

Introducing an exclusive new-build property in Llançà with panoramic views of the sea and mountains. The house consists of three independent units: one apartment on the ground floor and two on the first floor. The modern design blends with the surroundings thanks to the white concrete facade. The ground floor features a covered garage for 2 cars, a spacious porch, and a technical area. The first floor includes two apartments with a terrace, living room, dining area, open kitchen, three bedrooms, bathrooms, and toilets. There's a shared pool, perimeter garden, and parking spaces. The property is delivered with quality fittings, independent heating/cooling, and a well-designed garden. A unique opportunity for luxurious living in a beautiful setting.