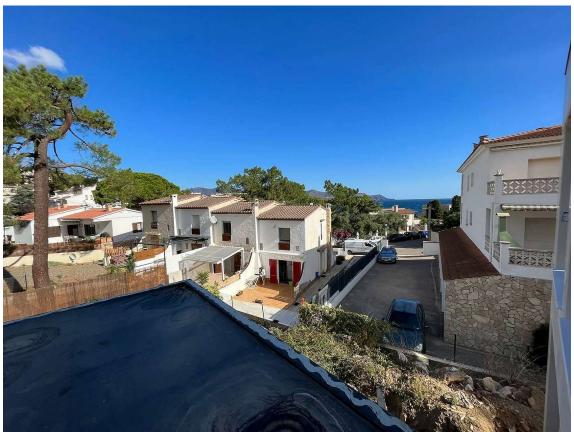

**Exclusive property with views of the sea** 

960.000 €

Introducing an exclusive new-build property in Llançà with panoramic views of the sea and mountains. The house consists of three independent units: one apartment on the ground floor and two on the first floor. The modern design blends with the surroundings thanks to the white concrete facade. The ground floor features a covered garage for 2 cars, a spacious porch, and a technical area. The first floor includes two apartments with a terrace, living room, dining area, open kitchen, three bedrooms, bathrooms, and toilets. There's a shared pool, perimeter garden, and parking spaces. The property is delivered with quality fittings, independent heating/cooling, and a well-designed garden. A unique opportunity for luxurious living in a beautiful setting.