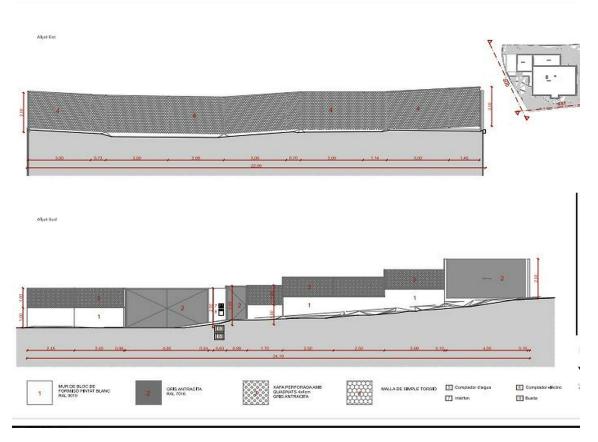

**Exclusive property with views of the sea** 

960.000 €

Introducing an exclusive new-build property in Llançà with panoramic views of the sea and mountains. The house consists of three independent units: one apartment on the ground floor and two on the first floor. The modern design blends with the surroundings thanks to the white concrete facade. The ground floor features a covered garage for 2 cars, a spacious porch, and a technical area. The first floor includes two apartments with a terrace, living room, dining area, open kitchen, three bedrooms, bathrooms, and toilets. There's a shared pool, perimeter garden, and parking spaces. The property is delivered with quality fittings, independent heating/cooling, and a well-designed garden. A unique opportunity for luxurious living in a beautiful setting.