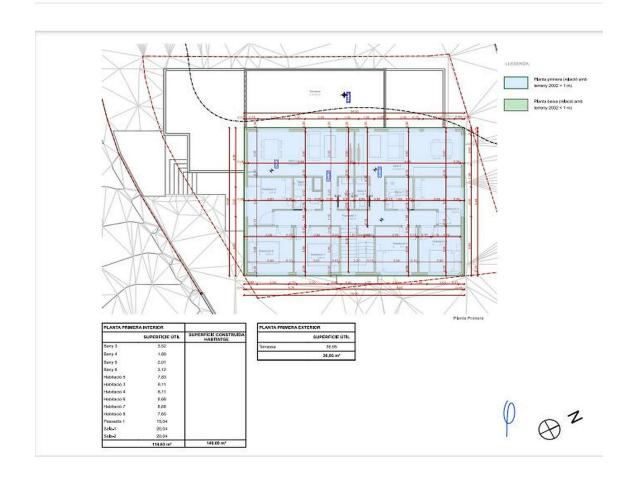

**Exclusive property with views of the sea** 

960.000 €

Introducing an exclusive new-build property in Llançà with panoramic views of the sea and mountains. The house consists of three independent units: one apartment on the ground floor and two on the first floor. The modern design blends with the surroundings thanks to the white concrete facade. The ground floor features a covered garage for 2 cars, a spacious porch, and a technical area. The first floor includes two apartments with a terrace, living room, dining area, open kitchen, three bedrooms, bathrooms, and toilets. There's a shared pool, perimeter garden, and parking spaces. The property is delivered with quality fittings, independent heating/cooling, and a well-designed garden. A unique opportunity for luxurious living in a beautiful setting.

Transaction: Sale Category: House

Work category: New construction Situation: Alt Empordà

Surface area: 300 m<sup>2</sup> Central heating: Yes

Plot: 520

info@giscom.cat www.giscom.cat 972 611 023

972 611 023