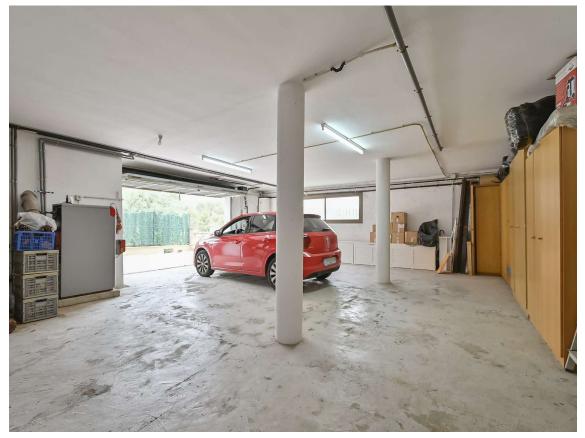

# Impressive chalet a short distance from the beach, 562.000 € located in Calonge.

Impressive chalet a short distance from the beach, located in Calonge. Luxurious and modernstyle house in the urbanization of Ses Forques in de Calonge, less than 1.5 km from the beach. With an area of 352 m2 in a plot of almost 900m2. It also has a very wide swimming pool with all conveniences, where it can be enjoyed in both summer, spring and autumn. It also has a very large garden, with part of orchard, terrace and barbecue area. Special place where you can enjoy yourself with family and friends. It consists of a garage where three cars can enter. On the main floor is the dining room (42m2) with fireplace, terrace (19 m2) and views of the sea and swimming pool, a kitchen equipped, four rooms with emplaced cupboards and two toilets. On the first floor is the double room Suite (19 m2) with a showered propium toilets and two solariums (8m2 each).