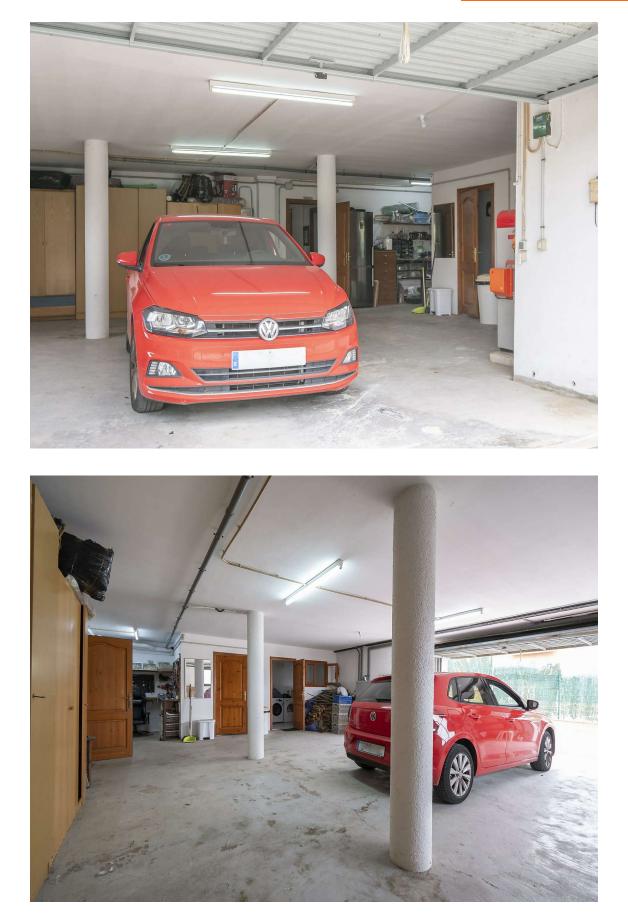

# Impressive chalet a short distance from the beach, 562.000 € located in Calonge.

Impressive chalet a short distance from the beach, located in Calonge. Luxurious and modernstyle house in the urbanization of Ses Forques in de Calonge, less than 1.5 km from the beach. With an area of 352 m2 in a plot of almost 900m2. It also has a very wide swimming pool with all conveniences, where it can be enjoyed in both summer, spring and autumn. It also has a very large garden, with part of orchard, terrace and barbecue area. Special place where you can enjoy yourself with family and friends. It consists of a garage where three cars can enter. On the main floor is the dining room (42m2) with fireplace, terrace (19 m2) and views of the sea and swimming pool, a kitchen equipped, four rooms with emplaced cupboards and two toilets. On the first floor is the double room Suite (19 m2) with a showered propium toilets and two solariums (8m2 each).