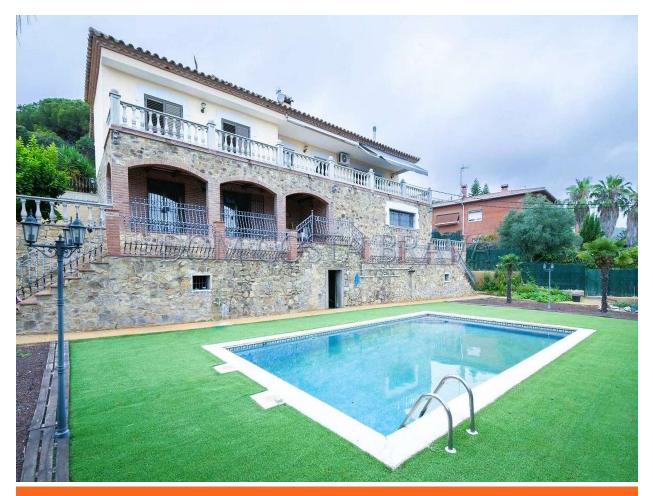

# Impressive chalet a short distance from the beach, 562.000 € located in Calonge.

Impressive chalet a short distance from the beach, located in Calonge. Luxurious and modernstyle house in the urbanization of Ses Forques in de Calonge, less than 1.5 km from the beach. With an area of 352 m2 in a plot of almost 900m2. It also has a very wide swimming pool with all conveniences, where it can be enjoyed in both summer, spring and autumn. It also has a very large garden, with part of orchard, terrace and barbecue area. Special place where you can enjoy yourself with family and friends. It consists of a garage where three cars can enter. On the main floor is the dining room (42m2) with fireplace, terrace (19 m2) and views of the sea and swimming pool, a kitchen equipped, four rooms with emplaced cupboards and two toilets. On the first floor is the double room Suite (19 m2) with a showered propium toilets and two solariums (8m2 each).

| Transaction:     | Sale         | Category:      | House              |
|------------------|--------------|----------------|--------------------|
| Situation:       | Baix Empordà | Surface area:  | 406 m <sup>2</sup> |
| Rooms:           | 5            | Bathrooms:     | 4 bathrooms        |
| Parking:         | Yes          | Swimming pool: | Yes                |
| Central heating: | Yes          | Plot:          | 852                |
|                  |              |                |                    |