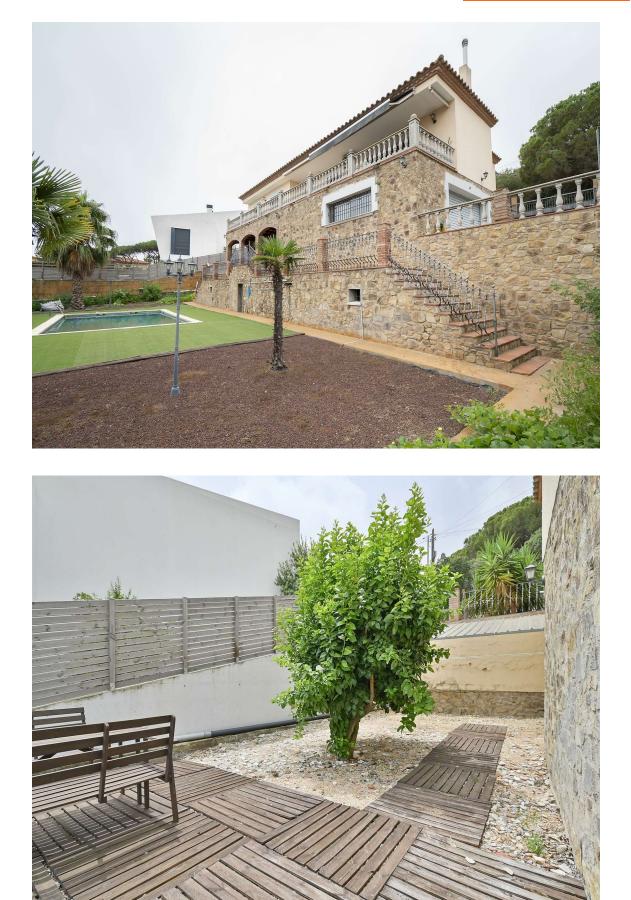

# Impressive chalet a short distance from the beach, 562.000 € located in Calonge.

Impressive chalet a short distance from the beach, located in Calonge. Luxurious and modernstyle house in the urbanization of Ses Forques in de Calonge, less than 1.5 km from the beach. With an area of 352 m2 in a plot of almost 900m2. It also has a very wide swimming pool with all conveniences, where it can be enjoyed in both summer, spring and autumn. It also has a very large garden, with part of orchard, terrace and barbecue area. Special place where you can enjoy yourself with family and friends. It consists of a garage where three cars can enter. On the main floor is the dining room (42m2) with fireplace, terrace (19 m2) and views of the sea and swimming pool, a kitchen equipped, four rooms with emplaced cupboards and two toilets. On the first floor is the double room Suite (19 m2) with a showered propium toilets and two solariums (8m2 each).