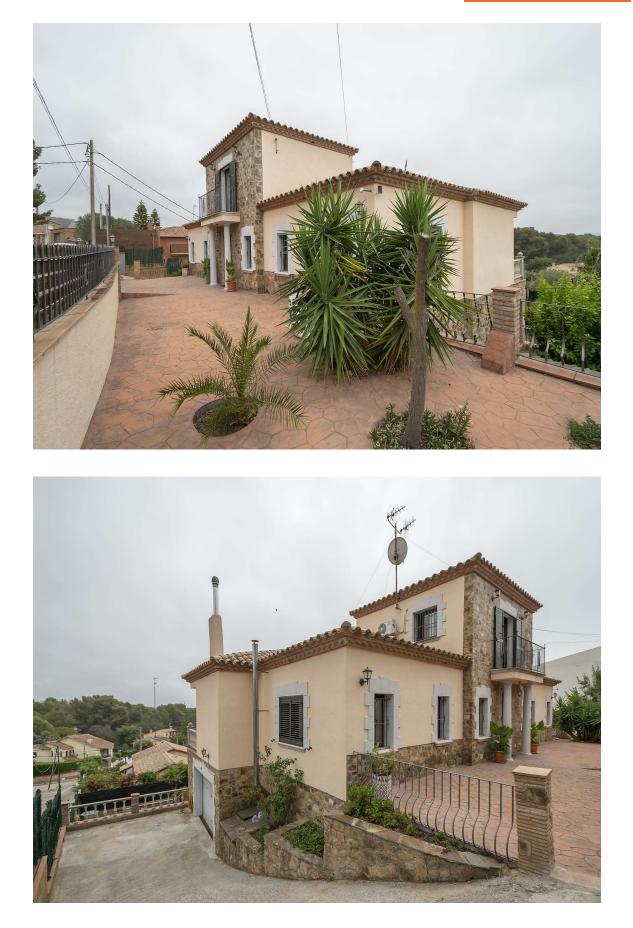

# Impressive chalet a short distance from the beach, 562.000 € located in Calonge.

Impressive chalet a short distance from the beach, located in Calonge. Luxurious and modernstyle house in the urbanization of Ses Forques in de Calonge, less than 1.5 km from the beach. With an area of 352 m2 in a plot of almost 900m2. It also has a very wide swimming pool with all conveniences, where it can be enjoyed in both summer, spring and autumn. It also has a very large garden, with part of orchard, terrace and barbecue area. Special place where you can enjoy yourself with family and friends. It consists of a garage where three cars can enter. On the main floor is the dining room (42m2) with fireplace, terrace (19 m2) and views of the sea and swimming pool, a kitchen equipped, four rooms with emplaced cupboards and two toilets. On the first floor is the double room Suite (19 m2) with a showered propium toilets and two solariums (8m2 each).

| Transaction:     | Sale         | Category:      | House              |
|------------------|--------------|----------------|--------------------|
| Situation:       | Baix Empordà | Surface area:  | 406 m <sup>2</sup> |
| Rooms:           | 5            | Bathrooms:     | 4 bathrooms        |
| Parking:         | Yes          | Swimming pool: | Yes                |
| Central heating: | Yes          | Plot:          | 852                |
|                  |              |                |                    |