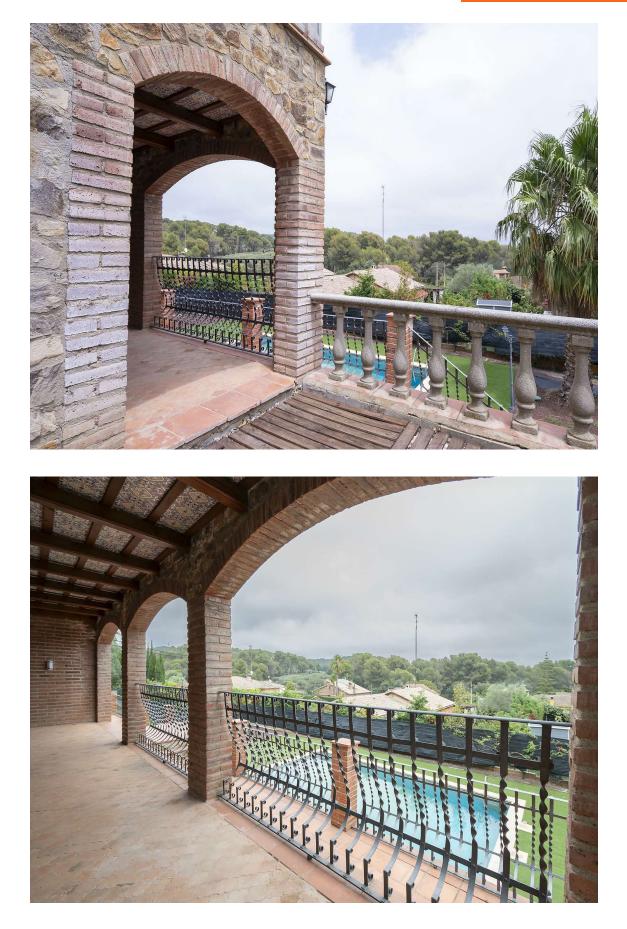

# Impressive chalet a short distance from the beach, 562.000 € located in Calonge.

Impressive chalet a short distance from the beach, located in Calonge. Luxurious and modernstyle house in the urbanization of Ses Forques in de Calonge, less than 1.5 km from the beach. With an area of 352 m2 in a plot of almost 900m2. It also has a very wide swimming pool with all conveniences, where it can be enjoyed in both summer, spring and autumn. It also has a very large garden, with part of orchard, terrace and barbecue area. Special place where you can enjoy yourself with family and friends. It consists of a garage where three cars can enter. On the main floor is the dining room (42m2) with fireplace, terrace (19 m2) and views of the sea and swimming pool, a kitchen equipped, four rooms with emplaced cupboards and two toilets. On the first floor is the double room Suite (19 m2) with a showered propium toilets and two solariums (8m2 each).