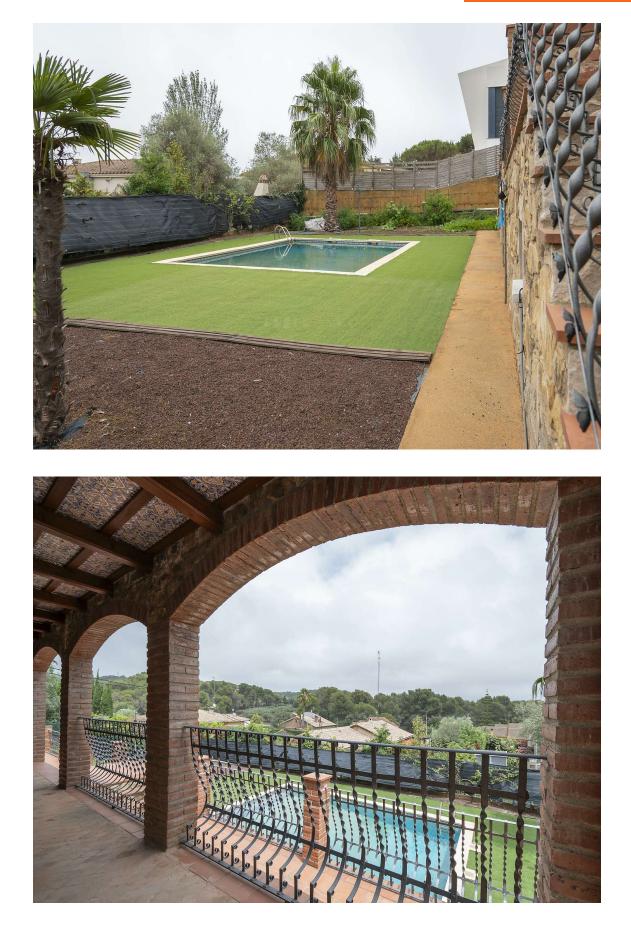

# Impressive chalet a short distance from the beach, 562.000 € located in Calonge.

Impressive chalet a short distance from the beach, located in Calonge. Luxurious and modernstyle house in the urbanization of Ses Forques in de Calonge, less than 1.5 km from the beach. With an area of 352 m2 in a plot of almost 900m2. It also has a very wide swimming pool with all conveniences, where it can be enjoyed in both summer, spring and autumn. It also has a very large garden, with part of orchard, terrace and barbecue area. Special place where you can enjoy yourself with family and friends. It consists of a garage where three cars can enter. On the main floor is the dining room (42m2) with fireplace, terrace (19 m2) and views of the sea and swimming pool, a kitchen equipped, four rooms with emplaced cupboards and two toilets. On the first floor is the double room Suite (19 m2) with a showered propium toilets and two solariums (8m2 each).