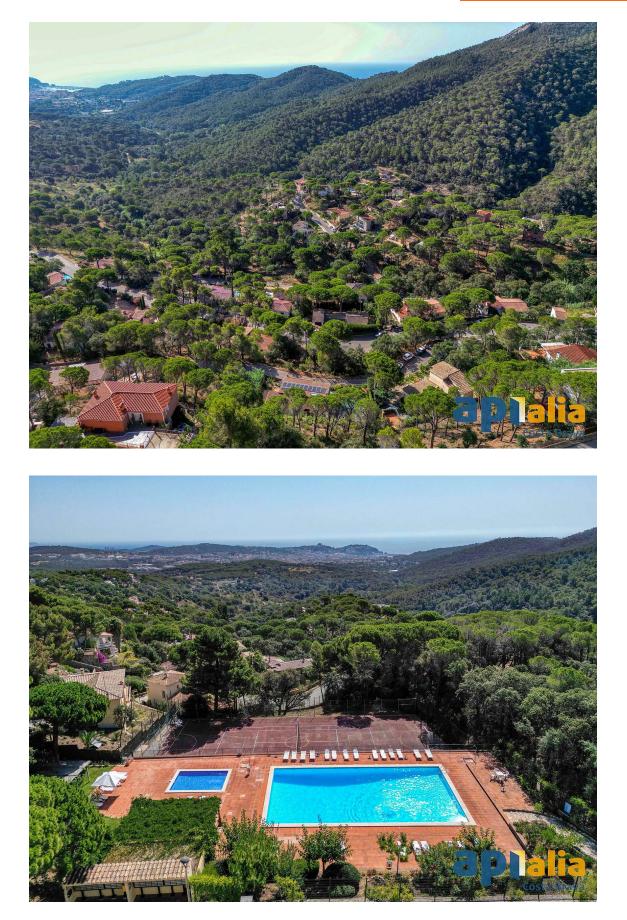

House with views in Urbanization Casanova

395.000 €

Located in the Casanova urbanization, 10 minutes from the center of Sant Feliu de Guíxols, this property offers a peaceful environment surrounded by nature. The property is situated on a plot of 626 sqm. Additionally, it includes a second adjacent plot of 623 sqm. On the ground floor, the house features a functional design. It comprises 3 double bedrooms (1 is suite), 2 full bathrooms, a dining-living room, and a kitchen. Through the dining area and two of the bedrooms, you can access the outdoor area, where you can enjoy marvellous panoramic views of the city, mountains, and sea. At the back of the plot, there is a small shed for storing garden tools. It also has, on the first floor, an independent apartment from the main house, consisting of 2 double bedrooms, 1 full bathroom, and a kitchen. The urbanization offers a wonderful communal pool, ideal for cooling off during the warm summer days. To arrange a visit or request more information, do not hesitate to contact us!