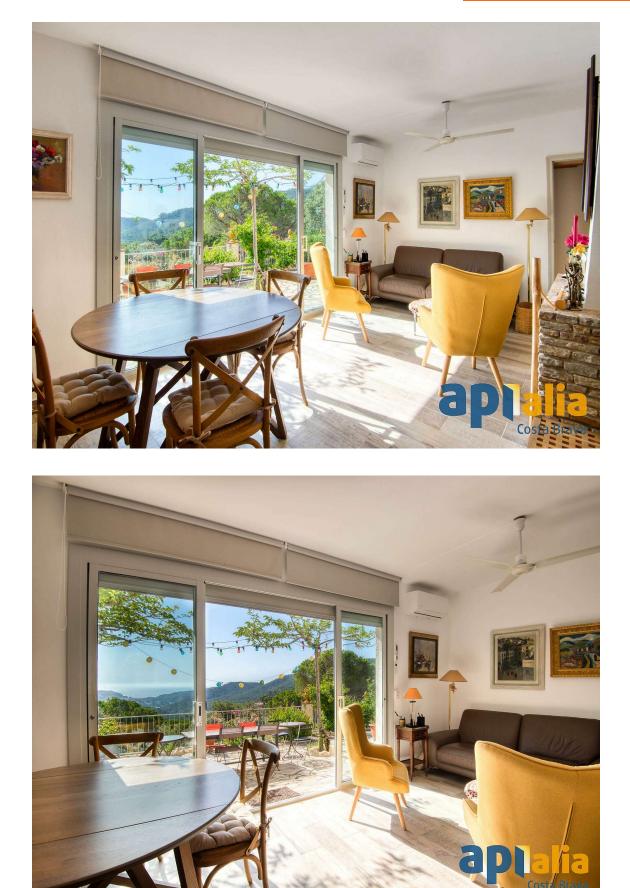

House with views in Urbanization Casanova

395.000 €

Located in the Casanova urbanization, 10 minutes from the center of Sant Feliu de Guíxols, this property offers a peaceful environment surrounded by nature. The property is situated on a plot of 626 sqm. Additionally, it includes a second adjacent plot of 623 sqm. On the ground floor, the house features a functional design. It comprises 3 double bedrooms (1 is suite), 2 full bathrooms, a dining-living room, and a kitchen. Through the dining area and two of the bedrooms, you can access the outdoor area, where you can enjoy marvellous panoramic views of the city, mountains, and sea. At the back of the plot, there is a small shed for storing garden tools. It also has, on the first floor, an independent apartment from the main house, consisting of 2 double bedrooms, 1 full bathroom, and a kitchen. The urbanization offers a wonderful communal pool, ideal for cooling off during the warm summer days. To arrange a visit or request more information, do not hesitate to contact us!