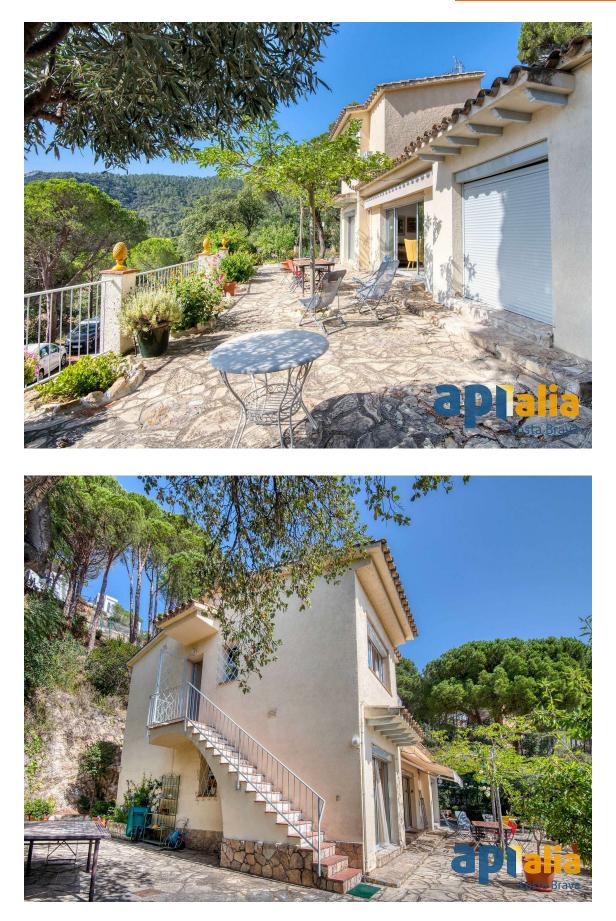

House with views in Urbanization Casanova

395.000 €

Located in the Casanova urbanization, 10 minutes from the center of Sant Feliu de Guíxols, this property offers a peaceful environment surrounded by nature. The property is situated on a plot of 626 sqm. Additionally, it includes a second adjacent plot of 623 sqm. On the ground floor, the house features a functional design. It comprises 3 double bedrooms (1 is suite), 2 full bathrooms, a dining-living room, and a kitchen. Through the dining area and two of the bedrooms, you can access the outdoor area, where you can enjoy marvellous panoramic views of the city, mountains, and sea. At the back of the plot, there is a small shed for storing garden tools. It also has, on the first floor, an independent apartment from the main house, consisting of 2 double bedrooms, 1 full bathroom, and a kitchen. The urbanization offers a wonderful communal pool, ideal for cooling off during the warm summer days. To arrange a visit or request more information, do not hesitate to contact us!