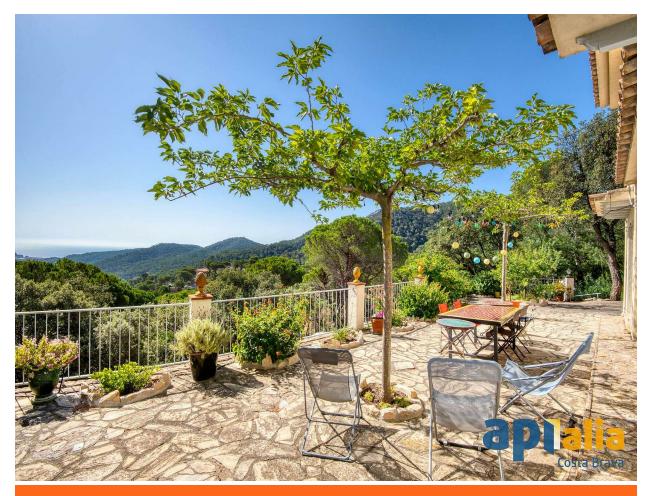

House with views in Urbanization Casanova

395.000 €

Located in the Casanova urbanization, 10 minutes from the center of Sant Feliu de Guíxols, this property offers a peaceful environment surrounded by nature. The property is situated on a plot of 626 sqm. Additionally, it includes a second adjacent plot of 623 sqm. On the ground floor, the house features a functional design. It comprises 3 double bedrooms (1 is suite), 2 full bathrooms, a dining-living room, and a kitchen. Through the dining area and two of the bedrooms, you can access the outdoor area, where you can enjoy marvellous panoramic views of the city, mountains, and sea. At the back of the plot, there is a small shed for storing garden tools. It also has, on the first floor, an independent apartment from the main house, consisting of 2 double bedrooms, 1 full bathroom, and a kitchen. The urbanization offers a wonderful communal pool, ideal for cooling off during the warm summer days. To arrange a visit or request more information, do not hesitate to contact us!