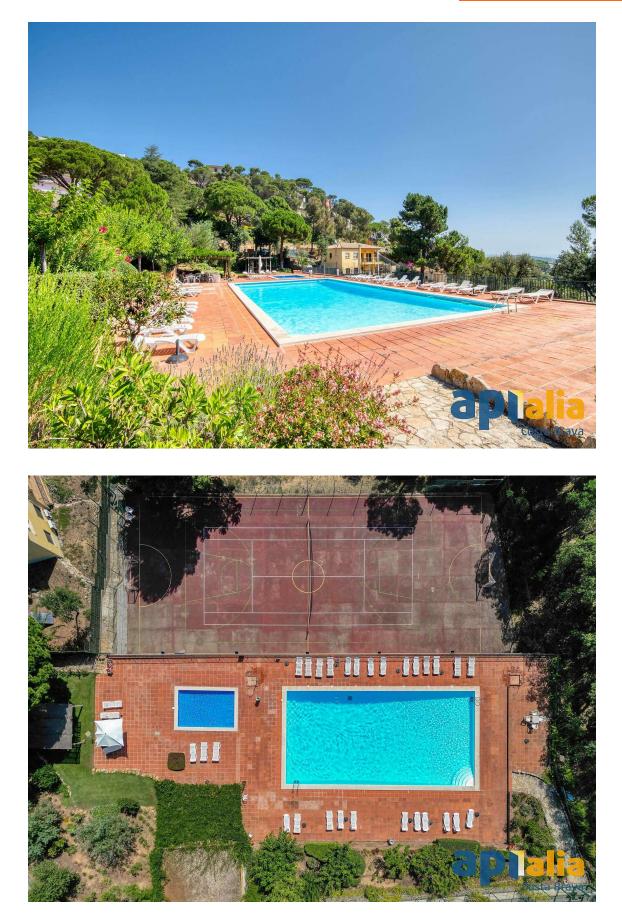

House with views in Urbanization Casanova

395.000 €

Located in the Casanova urbanization, 10 minutes from the center of Sant Feliu de Guíxols, this property offers a peaceful environment surrounded by nature. The property is situated on a plot of 626 sqm. Additionally, it includes a second adjacent plot of 623 sqm. On the ground floor, the house features a functional design. It comprises 3 double bedrooms (1 is suite), 2 full bathrooms, a dining-living room, and a kitchen. Through the dining area and two of the bedrooms, you can access the outdoor area, where you can enjoy marvellous panoramic views of the city, mountains, and sea. At the back of the plot, there is a small shed for storing garden tools. It also has, on the first floor, an independent apartment from the main house, consisting of 2 double bedrooms, 1 full bathroom, and a kitchen. The urbanization offers a wonderful communal pool, ideal for cooling off during the warm summer days. To arrange a visit or request more information, do not hesitate to contact us!