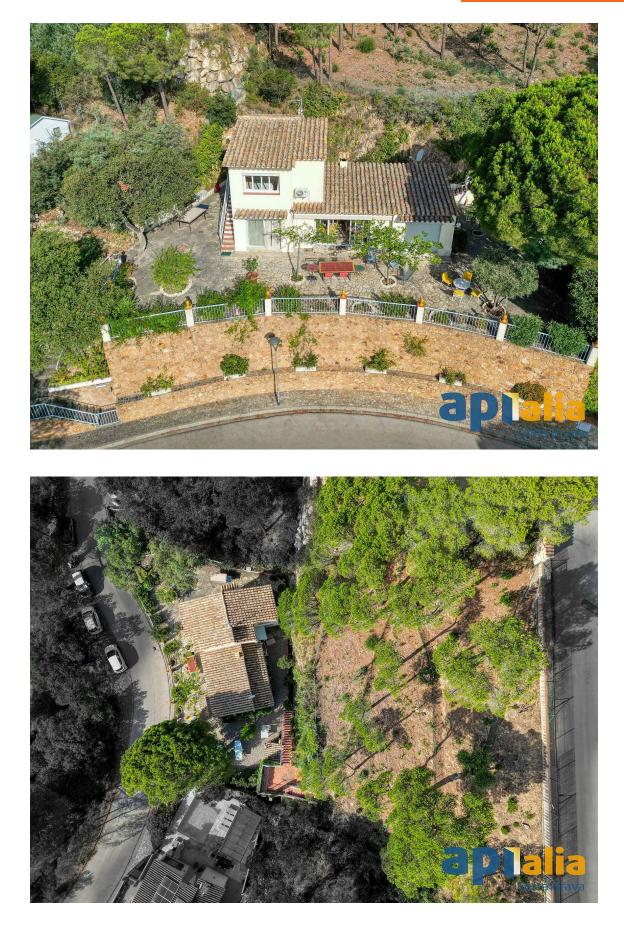

House with views in Urbanization Casanova

395.000 €

Located in the Casanova urbanization, 10 minutes from the center of Sant Feliu de Guíxols, this property offers a peaceful environment surrounded by nature. The property is situated on a plot of 626 sqm. Additionally, it includes a second adjacent plot of 623 sqm. On the ground floor, the house features a functional design. It comprises 3 double bedrooms (1 is suite), 2 full bathrooms, a dining-living room, and a kitchen. Through the dining area and two of the bedrooms, you can access the outdoor area, where you can enjoy marvellous panoramic views of the city, mountains, and sea. At the back of the plot, there is a small shed for storing garden tools. It also has, on the first floor, an independent apartment from the main house, consisting of 2 double bedrooms, 1 full bathroom, and a kitchen. The urbanization offers a wonderful communal pool, ideal for cooling off during the warm summer days. To arrange a visit or request more information, do not hesitate to contact us!