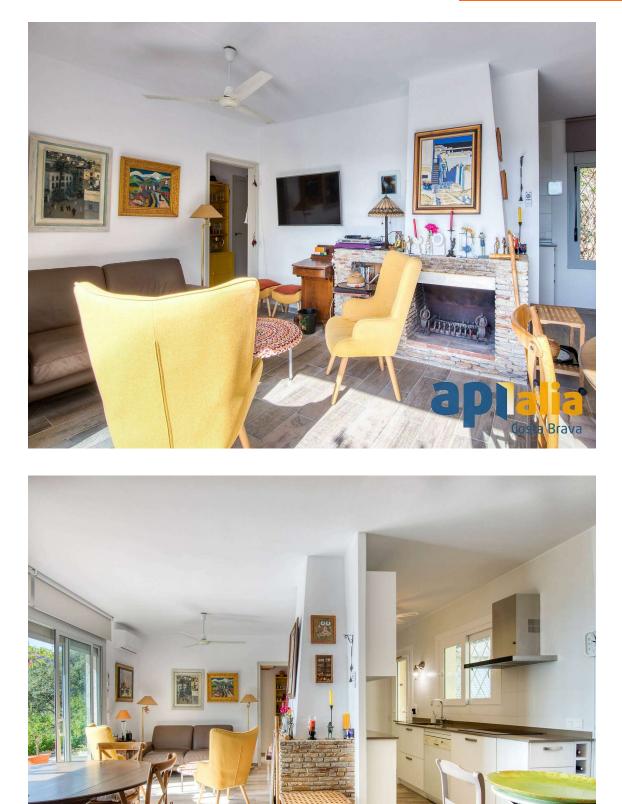

House with views in Urbanization Casanova

395.000 €

Located in the Casanova urbanization, 10 minutes from the center of Sant Feliu de Guíxols, this property offers a peaceful environment surrounded by nature. The property is situated on a plot of 626 sqm. Additionally, it includes a second adjacent plot of 623 sqm. On the ground floor, the house features a functional design. It comprises 3 double bedrooms (1 is suite), 2 full bathrooms, a dining-living room, and a kitchen. Through the dining area and two of the bedrooms, you can access the outdoor area, where you can enjoy marvellous panoramic views of the city, mountains, and sea. At the back of the plot, there is a small shed for storing garden tools. It also has, on the first floor, an independent apartment from the main house, consisting of 2 double bedrooms, 1 full bathroom, and a kitchen. The urbanization offers a wonderful communal pool, ideal for cooling off during the warm summer days. To arrange a visit or request more information, do not hesitate to contact us!