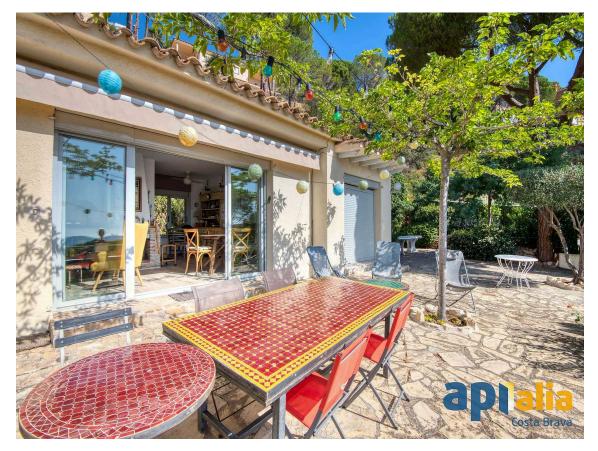

House with views in Urbanization Casanova

395.000 €

Located in the Casanova urbanization, 10 minutes from the center of Sant Feliu de Guíxols, this property offers a peaceful environment surrounded by nature. The property is situated on a plot of 626 sqm. Additionally, it includes a second adjacent plot of 623 sqm. On the ground floor, the house features a functional design. It comprises 3 double bedrooms (1 is suite), 2 full bathrooms, a dining-living room, and a kitchen. Through the dining area and two of the bedrooms, you can access the outdoor area, where you can enjoy marvellous panoramic views of the city, mountains, and sea. At the back of the plot, there is a small shed for storing garden tools. It also has, on the first floor, an independent apartment from the main house, consisting of 2 double bedrooms, 1 full bathroom, and a kitchen. The urbanization offers a wonderful communal pool, ideal for cooling off during the warm summer days. To arrange a visit or request more information, do not hesitate to contact us!