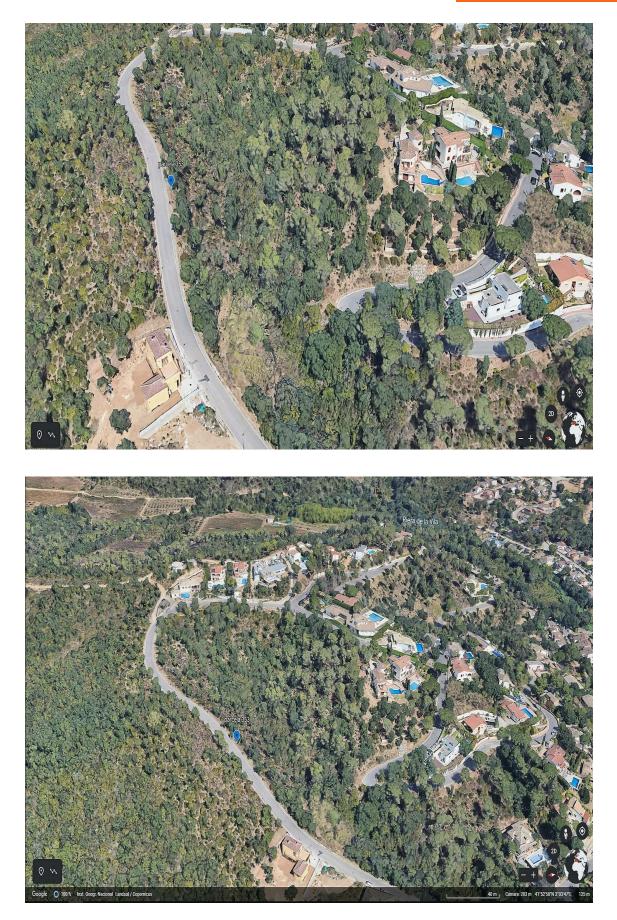

## Land with slope at an irresistible price. Don't miss it 45.000 €

A unique opportunity to build the house of your dreams in a spectacular natural setting! This 650 square meter plot offers a privileged location with south orientation, providing abundant sunlight and a warm climate for much of the year. The panoramic views of the Gavarres, a mountain range of stunning beauty, will leave you breathless every day. Imagine waking up to the sight of majestic hills covered in vegetation and enjoying breathtaking sunsets from the comfort of your own home. Though the land has a steep slope, this feature allows you to design a single-family house with multiple levels, making the most of the views and creating a unique and functional architectural design. The location provides a sense of intimacy and tranquility, away from the hustle and bustle of the city, yet you'll still be close to services and amenities to ensure a comfortable and convenient lifestyle. This land offers you the opportunity to create a home that reflects your lifestyle and preferences, with ample terraces, gardens on different levels, and outdoor spaces to enjoy with family or friends. Don't miss out on this exceptional opportunity to build the home you've always desired in a privileged natural environment! Contact us for more details and seize the chance to acquire this land with so much potential.