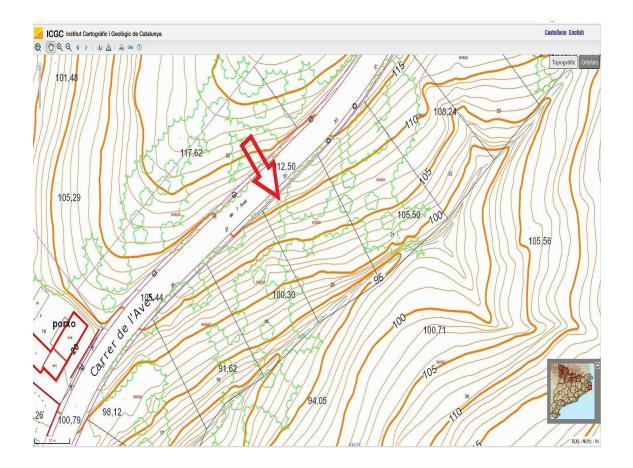

## Land with slope at an irresistible price. Don't miss it 45.000 €

A unique opportunity to build the house of your dreams in a spectacular natural setting! This 650 square meter plot offers a privileged location with south orientation, providing abundant sunlight and a warm climate for much of the year. The panoramic views of the Gavarres, a mountain range of stunning beauty, will leave you breathless every day. Imagine waking up to the sight of majestic hills covered in vegetation and enjoying breathtaking sunsets from the comfort of your own home. Though the land has a steep slope, this feature allows you to design a single-family house with multiple levels, making the most of the views and creating a unique and functional architectural design. The location provides a sense of intimacy and tranquility, away from the hustle and bustle of the city, yet you'll still be close to services and amenities to ensure a comfortable and convenient lifestyle. This land offers you the opportunity to create a home that reflects your lifestyle and preferences, with ample terraces, gardens on different levels, and outdoor spaces to enjoy with family or friends. Don't miss out on this exceptional opportunity to build the home you've always desired in a privileged natural environment! Contact us for more details and seize the chance to acquire this land with so much potential.