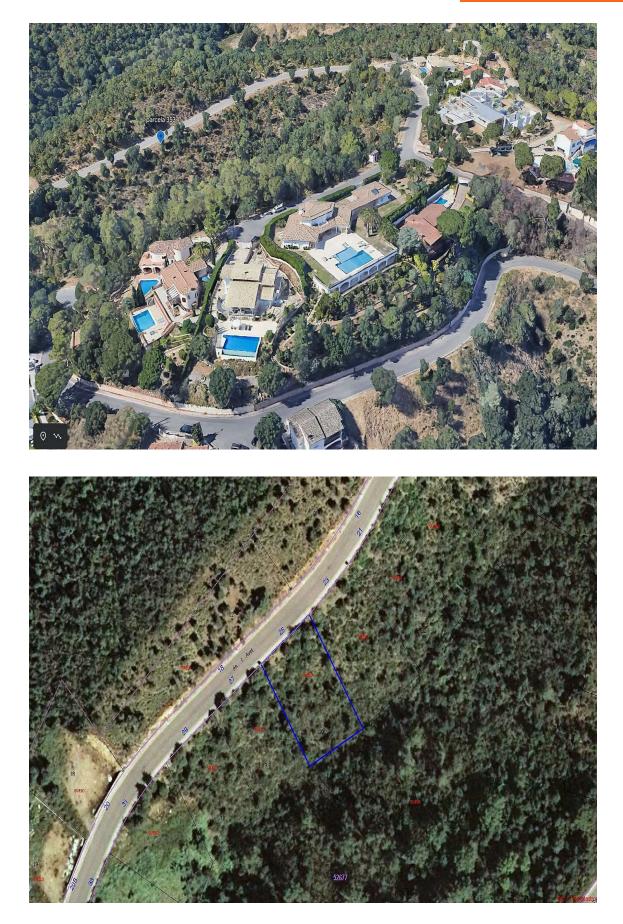

## Land with slope at an irresistible price. Don't miss it 45.000 €

A unique opportunity to build the house of your dreams in a spectacular natural setting! This 650 square meter plot offers a privileged location with south orientation, providing abundant sunlight and a warm climate for much of the year. The panoramic views of the Gavarres, a mountain range of stunning beauty, will leave you breathless every day. Imagine waking up to the sight of majestic hills covered in vegetation and enjoying breathtaking sunsets from the comfort of your own home. Though the land has a steep slope, this feature allows you to design a single-family house with multiple levels, making the most of the views and creating a unique and functional architectural design. The location provides a sense of intimacy and tranquility, away from the hustle and bustle of the city, yet you'll still be close to services and amenities to ensure a comfortable and convenient lifestyle. This land offers you the opportunity to create a home that reflects your lifestyle and preferences, with ample terraces, gardens on different levels, and outdoor spaces to enjoy with family or friends. Don't miss out on this exceptional opportunity to build the home you've always desired in a privileged natural environment! Contact us for more details and seize the chance to acquire this land with so much potential.