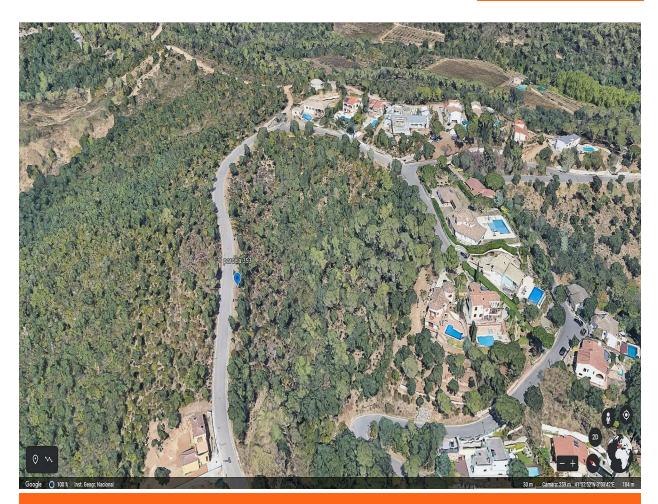

## Land with slope at an irresistible price. Don't miss it 45.000 €

A unique opportunity to build the house of your dreams in a spectacular natural setting! This 650 square meter plot offers a privileged location with south orientation, providing abundant sunlight and a warm climate for much of the year. The panoramic views of the Gavarres, a mountain range of stunning beauty, will leave you breathless every day. Imagine waking up to the sight of majestic hills covered in vegetation and enjoying breathtaking sunsets from the comfort of your own home. Though the land has a steep slope, this feature allows you to design a single-family house with multiple levels, making the most of the views and creating a unique and functional architectural design. The location provides a sense of intimacy and tranquility, away from the hustle and bustle of the city, yet you'll still be close to services and amenities to ensure a comfortable and convenient lifestyle. This land offers you the opportunity to create a home that reflects your lifestyle and preferences, with ample terraces, gardens on different levels, and outdoor spaces to enjoy with family or friends. Don't miss out on this exceptional opportunity to build the home you've always desired in a privileged natural environment! Contact us for more details and seize the chance to acquire this land with so much potential.