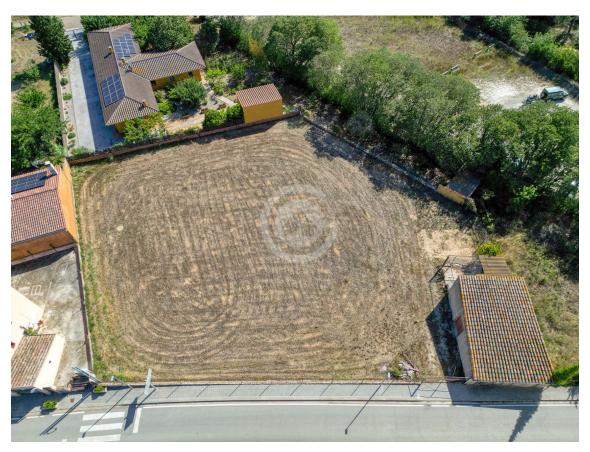

## **NEW CONSTRUCTION HOUSE IN BAIX EMPORDÀ**

675.000 €

Discover a unique opportunity to build the house of your dreams in the picturesque municipality of La Pera, located in Baix Empordà!

We present two exclusive urban plots, from which you can choose among three different sizes:  $504 \text{ m}^2$ ,  $567 \text{ m}^2$ , and  $623 \text{ m}^2$ . It's the perfect opportunity to create your custom-made home!

The location of these plots is fantastic. Situated just 20 minutes from Girona and 20 minutes from the sea, you can enjoy the best of both worlds: the tranquility of the countryside and the proximity to the coast. La Pera is a charming village surrounded by the impressive 'Massís de les Gavarres', offering a spectacular natural environment, tranquility, and a wide range of services within reach.