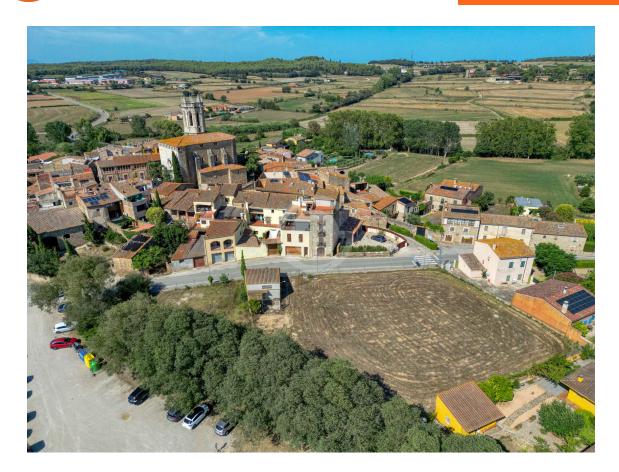

## **NEW CONSTRUCTION HOUSE IN BAIX EMPORDÀ**

675.000 €

Discover a unique opportunity to build the house of your dreams in the picturesque municipality of La Pera, located in Baix Empordà!

We present two exclusive urban plots, from which you can choose among three different sizes:  $504 \text{ m}^2$ ,  $567 \text{ m}^2$ , and  $623 \text{ m}^2$ . It's the perfect opportunity to create your custom-made home!

The location of these plots is fantastic. Situated just 20 minutes from Girona and 20 minutes from the sea, you can enjoy the best of both worlds: the tranquility of the countryside and the proximity to the coast. La Pera is a charming village surrounded by the impressive 'Massís de les Gavarres', offering a spectacular natural environment, tranquility, and a wide range of services within reach.

Surface area: 200 m<sup>2</sup> Rooms: 3

Bathrooms: 2 bathrooms Plot: 504 m<sup>2</sup>

info@giscom.cat www.giscom.cat 972 611 023