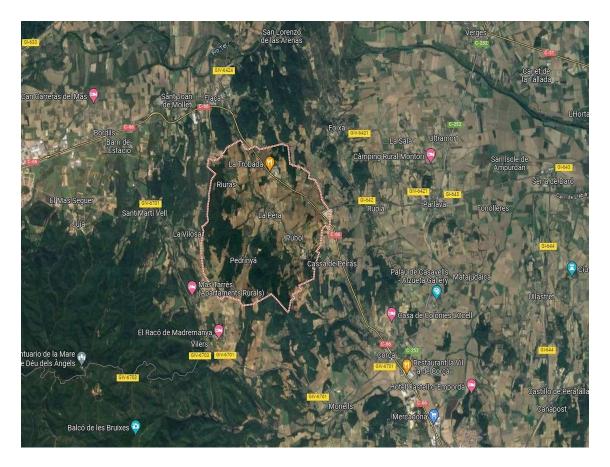

The location of these plots is fantastic. Situated just 20 minutes from Girona and 20 minutes from the sea, you can enjoy the best of both worlds: the tranquility of the countryside and the proximity to the coast. La Pera is a charming village surrounded by the impressive 'Massís de les Gavarres', offering a spectacular natural environment, tranquility, and a wide range of services within reach.