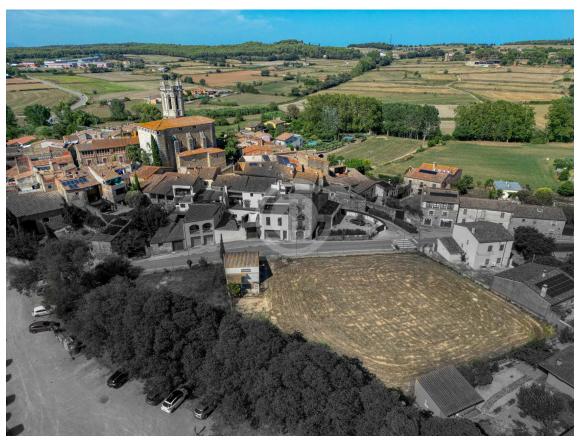

## **NEW CONSTRUCTION HOUSE IN BAIX EMPORDÀ**

675.000 €

Discover a unique opportunity to build the house of your dreams in the picturesque municipality of La Pera, located in Baix Empordà!

We present two exclusive urban plots, from which you can choose among three different sizes:  $504 \text{ m}^2$ ,  $567 \text{ m}^2$ , and  $623 \text{ m}^2$ . It's the perfect opportunity to create your custom-made home!

The location of these plots is fantastic. Situated just 20 minutes from Girona and 20 minutes from the sea, you can enjoy the best of both worlds: the tranquility of the countryside and the proximity to the coast. La Pera is a charming village surrounded by the impressive 'Massís de les Gavarres', offering a spectacular natural environment, tranquility, and a wide range of services within reach.

Surface area: 200 m<sup>2</sup> Rooms: 3

Bathrooms: 2 bathrooms Plot: 504 m<sup>2</sup>

info@giscom.cat www.giscom.cat 972 611 023