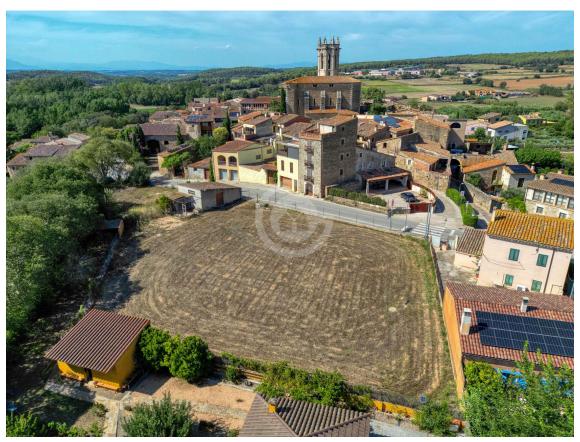

## **NEW CONSTRUCTION HOUSE IN BAIX EMPORDÀ**

675.000 €

Discover a unique opportunity to build the house of your dreams in the picturesque municipality of La Pera, located in Baix Empordà!

We present two exclusive urban plots, from which you can choose among three different sizes:  $504 \text{ m}^2$ ,  $567 \text{ m}^2$ , and  $623 \text{ m}^2$ . It's the perfect opportunity to create your custom-made home!

The location of these plots is fantastic. Situated just 20 minutes from Girona and 20 minutes from the sea, you can enjoy the best of both worlds: the tranquility of the countryside and the proximity to the coast. La Pera is a charming village surrounded by the impressive 'Massís de les Gavarres', offering a spectacular natural environment, tranquility, and a wide range of services within reach.

Surface area: 200 m<sup>2</sup> Rooms: 3

Bathrooms: 2 bathrooms Plot: 504 m<sup>2</sup>

info@giscom.cat www.giscom.cat 972 611 023