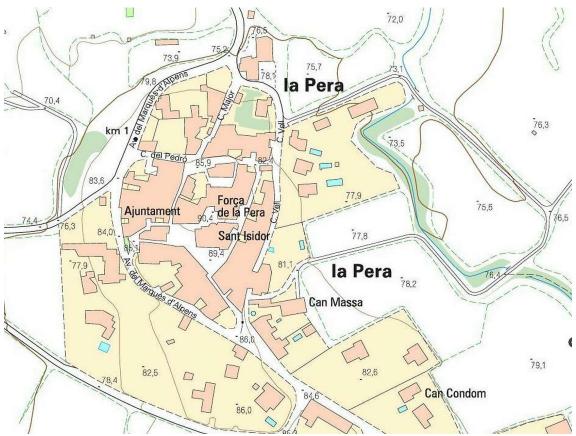

## **NEW CONSTRUCTION HOUSE IN BAIX EMPORDÀ**

675.000 €

Discover a unique opportunity to build the house of your dreams in the picturesque municipality of La Pera, located in Baix Empordà!

We present two exclusive urban plots, from which you can choose among three different sizes:  $504 \text{ m}^2$ ,  $567 \text{ m}^2$ , and  $623 \text{ m}^2$ . It's the perfect opportunity to create your custom-made home!

Surface area: 200 m<sup>2</sup> Rooms: 3

Bathrooms: 2 bathrooms Plot: 504 m<sup>2</sup>

info@giscom.cat www.giscom.cat 972 611 023