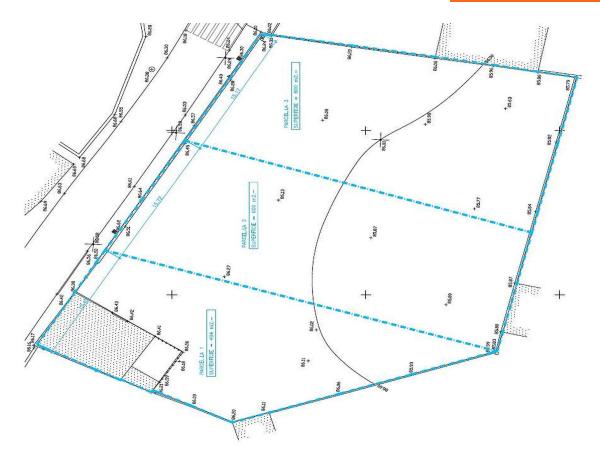

## **NEW CONSTRUCTION HOUSE IN BAIX EMPORDÀ**

675.000 €

Discover a unique opportunity to build the house of your dreams in the picturesque municipality of La Pera, located in Baix Empordà!

We present two exclusive urban plots, from which you can choose among three different sizes:  $504 \text{ m}^2$ ,  $567 \text{ m}^2$ , and  $623 \text{ m}^2$ . It's the perfect opportunity to create your custom-made home!

Imagine the freedom to choose the plot that best suits your needs and, in addition, have a complete project with an approved license to start the construction of your new home immediately.

The price will vary depending on the selected plot and the specifications and modifications required for the house. The complete process, from obtaining building permits to the delivery of the finished house, is estimated to take approximately 15 months.