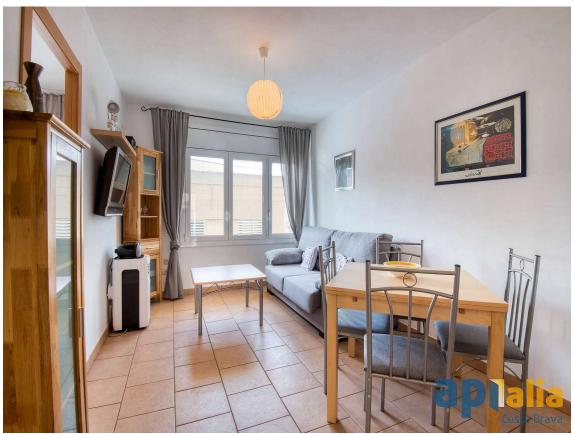

First floor apartment, located in the Tueda

149.000 €

First floor apartment, located in the Tueda area, next to the Sant Feliu de Guíxols Health Center, 10 minutes away from the Paseo and the beach. It has a useful area of approximately 48 sqm, featuring 1 double bedroom, 2 single bedrooms, 1 full bathroom with a shower, dining-living room, and kitchen. Through the kitchen, there is access to a pleasant patio of about 25 sqm. In this patio, you will find a small wooden shed for storing tools, outdoor furniture, and the installation of a washing machine and a dishwasher. This property was renovated about 4 years ago, with little use since then. Would you like to have more information? Call us and we will provide further details!