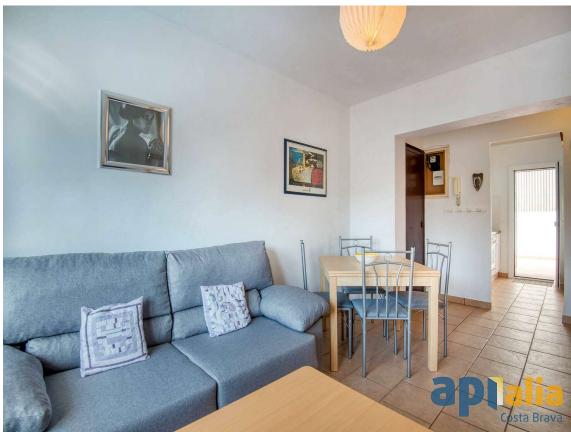

First floor apartment, located in the Tueda

149.000 €

First floor apartment, located in the Tueda area, next to the Sant Feliu de Guíxols Health Center, 10 minutes away from the Paseo and the beach. It has a useful area of approximately 48 sqm, featuring 1 double bedroom, 2 single bedrooms, 1 full bathroom with a shower, dining-living room, and kitchen. Through the kitchen, there is access to a pleasant patio of about 25 sqm. In this patio, you will find a small wooden shed for storing tools, outdoor furniture, and the installation of a washing machine and a dishwasher. This property was renovated about 4 years ago, with little use since then. Would you like to have more information? Call us and we will provide further details!