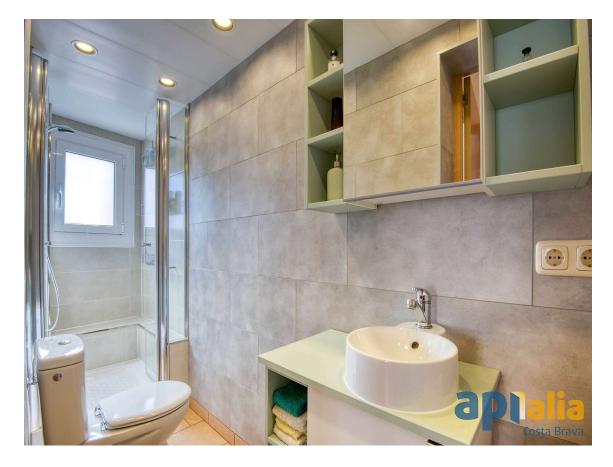

First floor apartment, located in the Tueda

149.000 €

First floor apartment, located in the Tueda area, next to the Sant Feliu de Guíxols Health Center, 10 minutes away from the Paseo and the beach. It has a useful area of approximately 48 sqm, featuring 1 double bedroom, 2 single bedrooms, 1 full bathroom with a shower, dining-living room, and kitchen. Through the kitchen, there is access to a pleasant patio of about 25 sqm. In this patio, you will find a small wooden shed for storing tools, outdoor furniture, and the installation of a washing machine and a dishwasher. This property was renovated about 4 years ago, with little use since then. Would you like to have more information? Call us and we will provide further details!