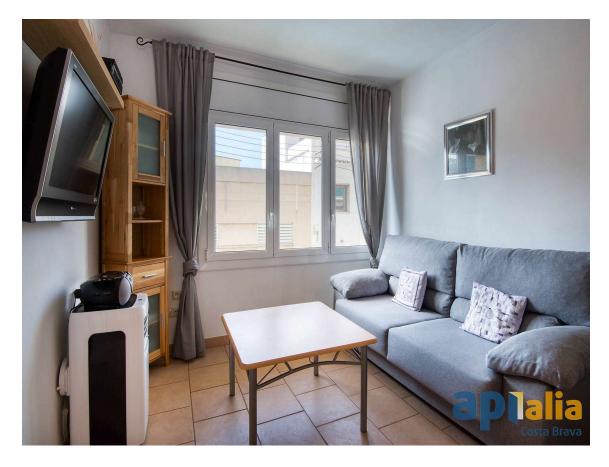

First floor apartment, located in the Tueda

149.000 €

First floor apartment, located in the Tueda area, next to the Sant Feliu de Guíxols Health Center, 10 minutes away from the Paseo and the beach. It has a useful area of approximately 48 sqm, featuring 1 double bedroom, 2 single bedrooms, 1 full bathroom with a shower, dining-living room, and kitchen. Through the kitchen, there is access to a pleasant patio of about 25 sqm. In this patio, you will find a small wooden shed for storing tools, outdoor furniture, and the installation of a washing machine and a dishwasher. This property was renovated about 4 years ago, with little use since then. Would you like to have more information? Call us and we will provide further details!