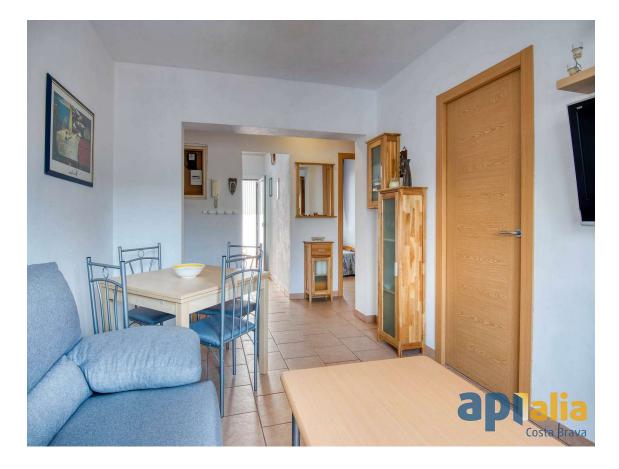

First floor apartment, located in the Tueda

149.000 €

First floor apartment, located in the Tueda area, next to the Sant Feliu de Guíxols Health Center, 10 minutes away from the Paseo and the beach. It has a useful area of approximately 48 sqm, featuring 1 double bedroom, 2 single bedrooms, 1 full bathroom with a shower, dining-living room, and kitchen. Through the kitchen, there is access to a pleasant patio of about 25 sqm. In this patio, you will find a small wooden shed for storing tools, outdoor furniture, and the installation of a washing machine and a dishwasher. This property was renovated about 4 years ago, with little use since then. Would you like to have more information? Call us and we will provide further details!