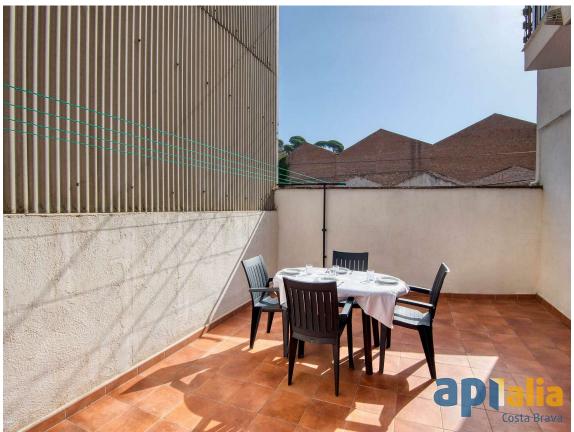

First floor apartment, located in the Tueda

149.000 €

First floor apartment, located in the Tueda area, next to the Sant Feliu de Guíxols Health Center, 10 minutes away from the Paseo and the beach. It has a useful area of approximately 48 sqm, featuring 1 double bedroom, 2 single bedrooms, 1 full bathroom with a shower, dining-living room, and kitchen. Through the kitchen, there is access to a pleasant patio of about 25 sqm. In this patio, you will find a small wooden shed for storing tools, outdoor furniture, and the installation of a washing machine and a dishwasher. This property was renovated about 4 years ago, with little use since then. Would you like to have more information? Call us and we will provide further details!