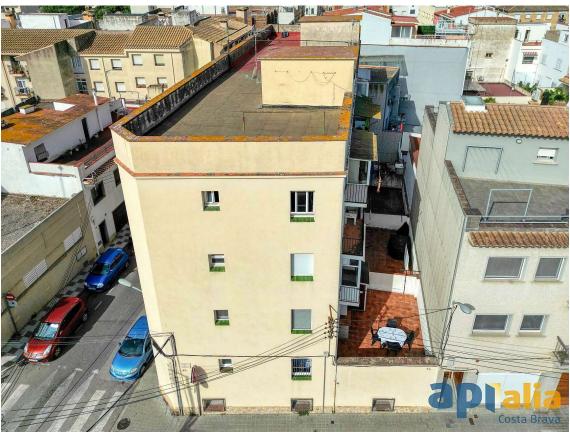

First floor apartment, located in the Tueda

149.000 €

First floor apartment, located in the Tueda area, next to the Sant Feliu de Guíxols Health Center, 10 minutes away from the Paseo and the beach. It has a useful area of approximately 48 sqm, featuring 1 double bedroom, 2 single bedrooms, 1 full bathroom with a shower, dining-living room, and kitchen. Through the kitchen, there is access to a pleasant patio of about 25 sqm. In this patio, you will find a small wooden shed for storing tools, outdoor furniture, and the installation of a washing machine and a dishwasher. This property was renovated about 4 years ago, with little use since then. Would you like to have more information? Call us and we will provide further details!