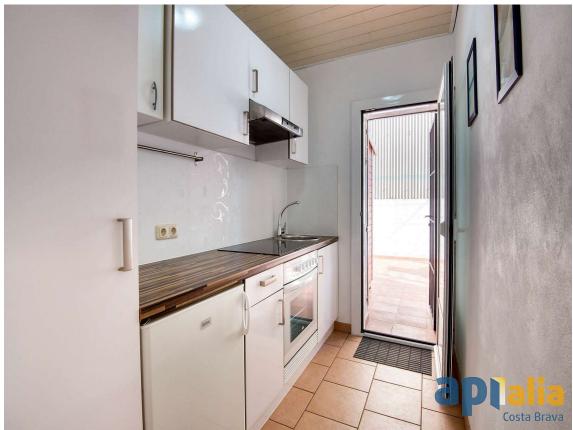

First floor apartment, located in the Tueda

149.000 €

First floor apartment, located in the Tueda area, next to the Sant Feliu de Guíxols Health Center, 10 minutes away from the Paseo and the beach. It has a useful area of approximately 48 sqm, featuring 1 double bedroom, 2 single bedrooms, 1 full bathroom with a shower, dining-living room, and kitchen. Through the kitchen, there is access to a pleasant patio of about 25 sqm. In this patio, you will find a small wooden shed for storing tools, outdoor furniture, and the installation of a washing machine and a dishwasher. This property was renovated about 4 years ago, with little use since then. Would you like to have more information? Call us and we will provide further details!