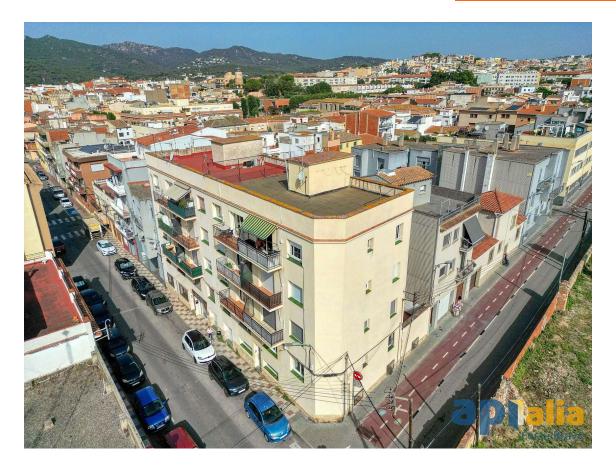

First floor apartment, located in the Tueda

149.000 €

First floor apartment, located in the Tueda area, next to the Sant Feliu de Guíxols Health Center, 10 minutes away from the Paseo and the beach. It has a useful area of approximately 48 sqm, featuring 1 double bedroom, 2 single bedrooms, 1 full bathroom with a shower, dining-living room, and kitchen. Through the kitchen, there is access to a pleasant patio of about 25 sqm. In this patio, you will find a small wooden shed for storing tools, outdoor furniture, and the installation of a washing machine and a dishwasher. This property was renovated about 4 years ago, with little use since then. Would you like to have more information? Call us and we will provide further details!