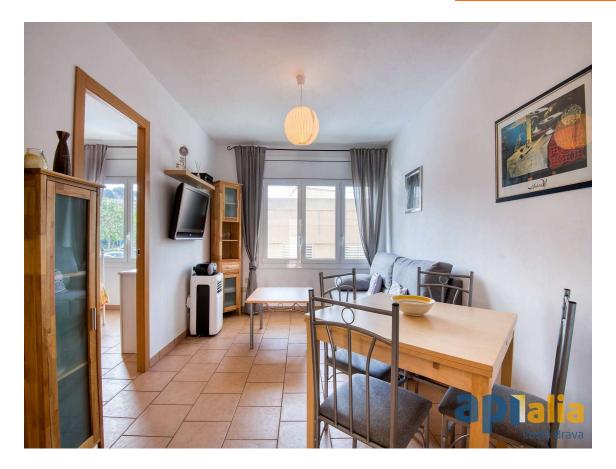

First floor apartment, located in the Tueda

149.000 €

First floor apartment, located in the Tueda area, next to the Sant Feliu de Guíxols Health Center, 10 minutes away from the Paseo and the beach. It has a useful area of approximately 48 sqm, featuring 1 double bedroom, 2 single bedrooms, 1 full bathroom with a shower, dining-living room, and kitchen. Through the kitchen, there is access to a pleasant patio of about 25 sqm. In this patio, you will find a small wooden shed for storing tools, outdoor furniture, and the installation of a washing machine and a dishwasher. This property was renovated about 4 years ago, with little use since then. Would you like to have more information? Call us and we will provide further details!