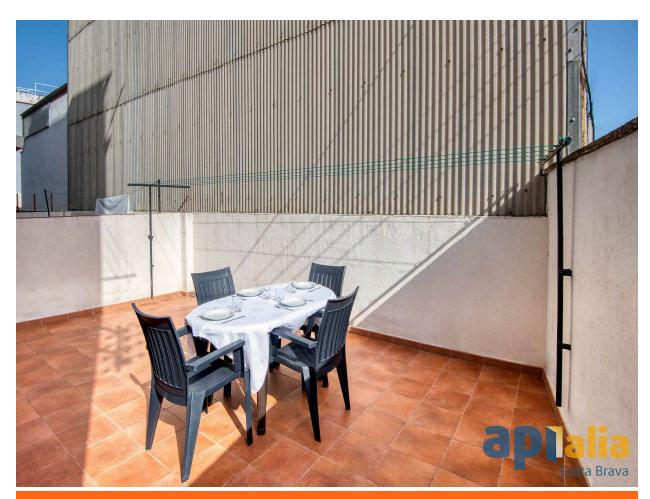

First floor apartment, located in the Tueda

149.000 €

First floor apartment, located in the Tueda area, next to the Sant Feliu de Guíxols Health Center, 10 minutes away from the Paseo and the beach. It has a useful area of approximately 48 sqm, featuring 1 double bedroom, 2 single bedrooms, 1 full bathroom with a shower, dining-living room, and kitchen. Through the kitchen, there is access to a pleasant patio of about 25 sqm. In this patio, you will find a small wooden shed for storing tools, outdoor furniture, and the installation of a washing machine and a dishwasher. This property was renovated about 4 years ago, with little use since then. Would you like to have more information? Call us and we will provide further details!