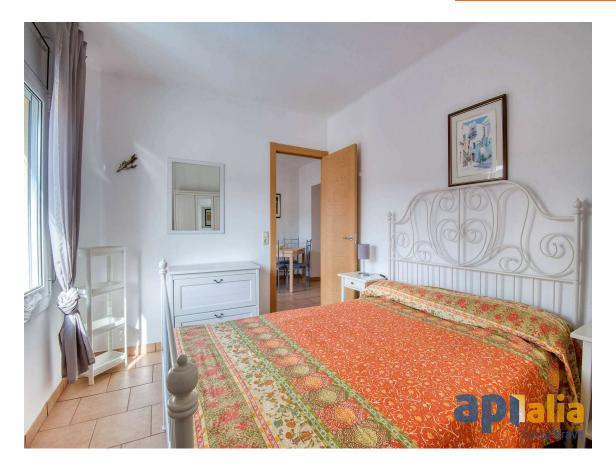

First floor apartment, located in the Tueda

149.000 €

First floor apartment, located in the Tueda area, next to the Sant Feliu de Guíxols Health Center, 10 minutes away from the Paseo and the beach. It has a useful area of approximately 48 sqm, featuring 1 double bedroom, 2 single bedrooms, 1 full bathroom with a shower, dining-living room, and kitchen. Through the kitchen, there is access to a pleasant patio of about 25 sqm. In this patio, you will find a small wooden shed for storing tools, outdoor furniture, and the installation of a washing machine and a dishwasher. This property was renovated about 4 years ago, with little use since then. Would you like to have more information? Call us and we will provide further details!