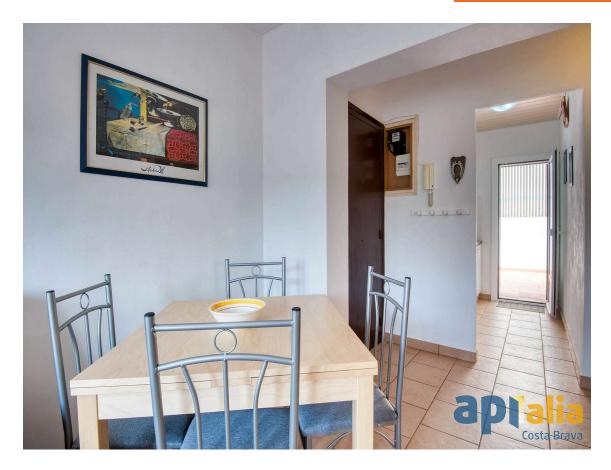

First floor apartment, located in the Tueda

149.000 €

First floor apartment, located in the Tueda area, next to the Sant Feliu de Guíxols Health Center, 10 minutes away from the Paseo and the beach. It has a useful area of approximately 48 sqm, featuring 1 double bedroom, 2 single bedrooms, 1 full bathroom with a shower, dining-living room, and kitchen. Through the kitchen, there is access to a pleasant patio of about 25 sqm. In this patio, you will find a small wooden shed for storing tools, outdoor furniture, and the installation of a washing machine and a dishwasher. This property was renovated about 4 years ago, with little use since then. Would you like to have more information? Call us and we will provide further details!