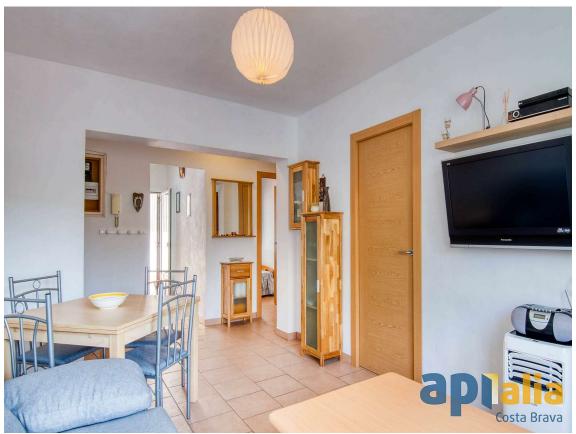

First floor apartment, located in the Tueda

149.000 €

First floor apartment, located in the Tueda area, next to the Sant Feliu de Guíxols Health Center, 10 minutes away from the Paseo and the beach. It has a useful area of approximately 48 sqm, featuring 1 double bedroom, 2 single bedrooms, 1 full bathroom with a shower, dining-living room, and kitchen. Through the kitchen, there is access to a pleasant patio of about 25 sqm. In this patio, you will find a small wooden shed for storing tools, outdoor furniture, and the installation of a washing machine and a dishwasher. This property was renovated about 4 years ago, with little use since then. Would you like to have more information? Call us and we will provide further details!