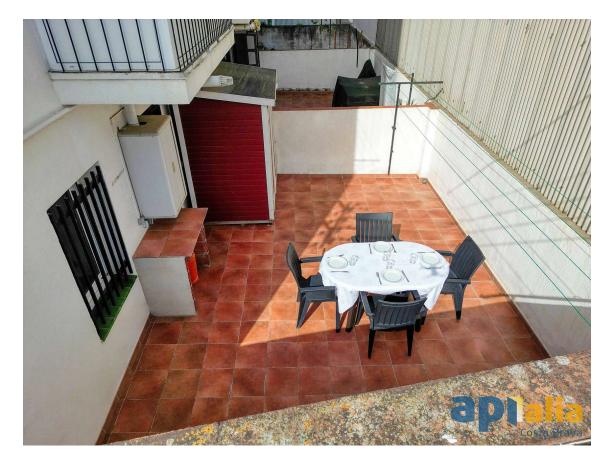

First floor apartment, located in the Tueda

149.000 €

First floor apartment, located in the Tueda area, next to the Sant Feliu de Guíxols Health Center, 10 minutes away from the Paseo and the beach. It has a useful area of approximately 48 sqm, featuring 1 double bedroom, 2 single bedrooms, 1 full bathroom with a shower, dining-living room, and kitchen. Through the kitchen, there is access to a pleasant patio of about 25 sqm. In this patio, you will find a small wooden shed for storing tools, outdoor furniture, and the installation of a washing machine and a dishwasher. This property was renovated about 4 years ago, with little use since then. Would you like to have more information? Call us and we will provide further details!