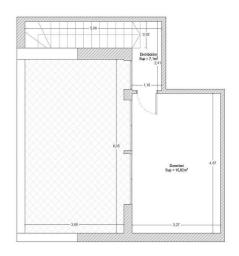

**Duplex for sale in Sant Anton de Calonge** 

325.000 €

Stunning duplex located in Sant Antoni de Calonge, at just 200 meters from the beach. With a total surface of 119s.q.m., this property offers a comfortable and modern lifestyle. On the main floor, we find the entrance hall, a spacious living-dining room with access to a charming terrace of 8.15s.q.m. overlooking the communal area, a fully equipped kitchen, 3 bedrooms (1 double suite, 1 double, and 1 single). On the same floor, there are two bathrooms, one of them with a bathtub and another one with shower. On the top floor, there is an additional room that takes you to a sunny solarium of 15.50s.q.m, perfect for enjoying bright days or for a relaxing cozy chill out corner. The apartment is equipped with air conditioning with heat pump and it's sold furnished. The building has an elevator, and you can also enjoy two communal swimming pools, one of which is specially designed for the smallest members of the family, as well as a beautiful garden.. Product by Apialia Costa Brava.