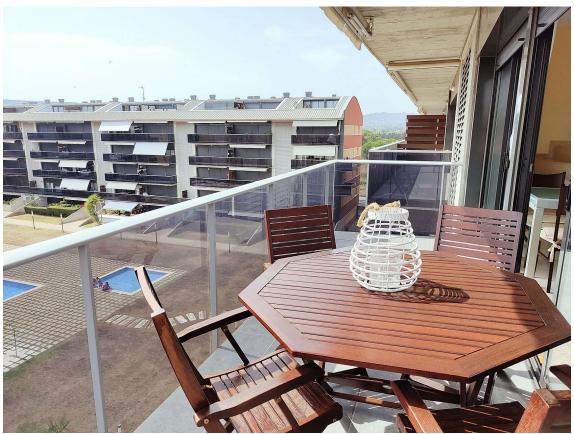

**Duplex for sale in Sant Anton de Calonge** 

325.000 €

Stunning duplex located in Sant Antoni de Calonge, at just 200 meters from the beach. With a total surface of 119s.q.m., this property offers a comfortable and modern lifestyle. On the main floor, we find the entrance hall, a spacious living-dining room with access to a charming terrace of 8.15s.q.m. overlooking the communal area, a fully equipped kitchen, 3 bedrooms (1 double suite, 1 double, and 1 single). On the same floor, there are two bathrooms, one of them with a bathtub and another one with shower. On the top floor, there is an additional room that takes you to a sunny solarium of 15.50s.q.m, perfect for enjoying bright days or for a relaxing cozy chill out corner. The apartment is equipped with air conditioning with heat pump and it's sold furnished. The building has an elevator, and you can also enjoy two communal swimming pools, one of which is specially designed for the smallest members of the family, as well as a beautiful garden.. Product by Apialia Costa Brava.