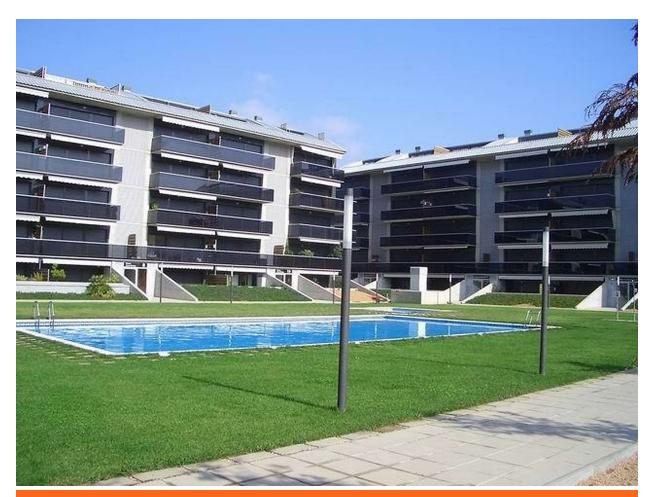

**Duplex for sale in Sant Anton de Calonge** 

325.000 €

Stunning duplex located in Sant Antoni de Calonge, at just 200 meters from the beach. With a total surface of 119s.q.m., this property offers a comfortable and modern lifestyle. On the main floor, we find the entrance hall, a spacious living-dining room with access to a charming terrace of 8.15s.q.m. overlooking the communal area, a fully equipped kitchen, 3 bedrooms (1 double suite, 1 double, and 1 single). On the same floor, there are two bathrooms, one of them with a bathtub and another one with shower. On the top floor, there is an additional room that takes you to a sunny solarium of 15.50s.q.m, perfect for enjoying bright days or for a relaxing cozy chill out corner. The apartment is equipped with air conditioning with heat pump and it's sold furnished. The building has an elevator, and you can also enjoy two communal swimming pools, one of which is specially designed for the smallest members of the family, as well as a beautiful garden.. Product by Apialia Costa Brava.

Transaction: Sale Category: Flat

Situation: Baix Empordà Surface area: 119 m<sup>2</sup>

Rooms: 4 Bathrooms: 2 bathrooms

Terrace: Yes Swimming pool: Yes Central heating: Yes Lift: Yes

Furnished: Yes

info@giscom.cat www.giscom.cat 972 611 023