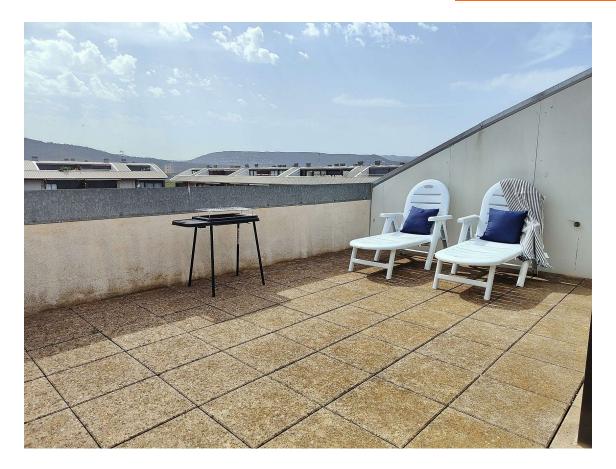

**Duplex for sale in Sant Anton de Calonge** 

325.000 €

Stunning duplex located in Sant Antoni de Calonge, at just 200 meters from the beach. With a total surface of 119s.q.m., this property offers a comfortable and modern lifestyle. On the main floor, we find the entrance hall, a spacious living-dining room with access to a charming terrace of 8.15s.q.m. overlooking the communal area, a fully equipped kitchen, 3 bedrooms (1 double suite, 1 double, and 1 single). On the same floor, there are two bathrooms, one of them with a bathtub and another one with shower. On the top floor, there is an additional room that takes you to a sunny solarium of 15.50s.q.m, perfect for enjoying bright days or for a relaxing cozy chill out corner. The apartment is equipped with air conditioning with heat pump and it's sold furnished. The building has an elevator, and you can also enjoy two communal swimming pools, one of which is specially designed for the smallest members of the family, as well as a beautiful garden.. Product by Apialia Costa Brava.