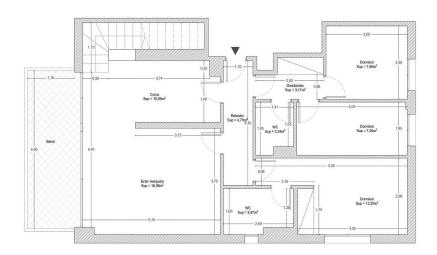

**Duplex for sale in Sant Anton de Calonge** 

325.000 €

Stunning duplex located in Sant Antoni de Calonge, at just 200 meters from the beach. With a total surface of 119s.q.m., this property offers a comfortable and modern lifestyle. On the main floor, we find the entrance hall, a spacious living-dining room with access to a charming terrace of 8.15s.q.m. overlooking the communal area, a fully equipped kitchen, 3 bedrooms (1 double suite, 1 double, and 1 single). On the same floor, there are two bathrooms, one of them with a bathtub and another one with shower. On the top floor, there is an additional room that takes you to a sunny solarium of 15.50s.q.m, perfect for enjoying bright days or for a relaxing cozy chill out corner. The apartment is equipped with air conditioning with heat pump and it's sold furnished. The building has an elevator, and you can also enjoy two communal swimming pools, one of which is specially designed for the smallest members of the family, as well as a beautiful garden.. Product by Apialia Costa Brava.