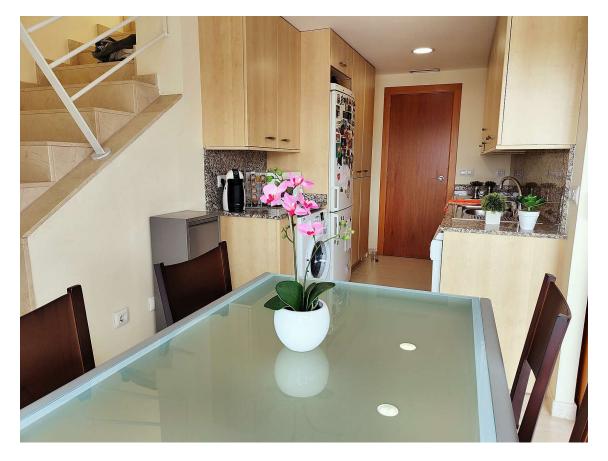

**Duplex for sale in Sant Anton de Calonge** 

325.000 €

Stunning duplex located in Sant Antoni de Calonge, at just 200 meters from the beach. With a total surface of 119s.q.m., this property offers a comfortable and modern lifestyle. On the main floor, we find the entrance hall, a spacious living-dining room with access to a charming terrace of 8.15s.q.m. overlooking the communal area, a fully equipped kitchen, 3 bedrooms (1 double suite, 1 double, and 1 single). On the same floor, there are two bathrooms, one of them with a bathtub and another one with shower. On the top floor, there is an additional room that takes you to a sunny solarium of 15.50s.q.m, perfect for enjoying bright days or for a relaxing cozy chill out corner. The apartment is equipped with air conditioning with heat pump and it's sold furnished. The building has an elevator, and you can also enjoy two communal swimming pools, one of which is specially designed for the smallest members of the family, as well as a beautiful garden.. Product by Apialia Costa Brava.