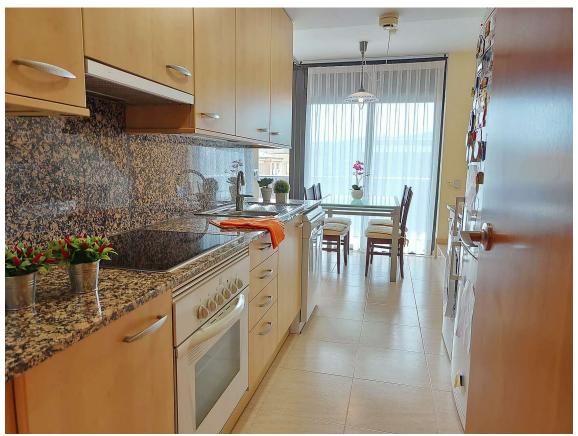

**Duplex for sale in Sant Anton de Calonge** 

325.000 €

Stunning duplex located in Sant Antoni de Calonge, at just 200 meters from the beach. With a total surface of 119s.q.m., this property offers a comfortable and modern lifestyle. On the main floor, we find the entrance hall, a spacious living-dining room with access to a charming terrace of 8.15s.q.m. overlooking the communal area, a fully equipped kitchen, 3 bedrooms (1 double suite, 1 double, and 1 single). On the same floor, there are two bathrooms, one of them with a bathtub and another one with shower. On the top floor, there is an additional room that takes you to a sunny solarium of 15.50s.q.m, perfect for enjoying bright days or for a relaxing cozy chill out corner. The apartment is equipped with air conditioning with heat pump and it's sold furnished. The building has an elevator, and you can also enjoy two communal swimming pools, one of which is specially designed for the smallest members of the family, as well as a beautiful garden.. Product by Apialia Costa Brava.