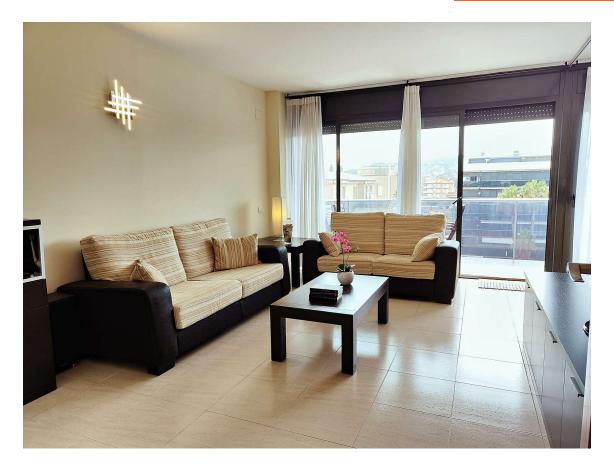

**Duplex for sale in Sant Anton de Calonge** 

325.000 €

Stunning duplex located in Sant Antoni de Calonge, at just 200 meters from the beach. With a total surface of 119s.q.m., this property offers a comfortable and modern lifestyle. On the main floor, we find the entrance hall, a spacious living-dining room with access to a charming terrace of 8.15s.q.m. overlooking the communal area, a fully equipped kitchen, 3 bedrooms (1 double suite, 1 double, and 1 single). On the same floor, there are two bathrooms, one of them with a bathtub and another one with shower. On the top floor, there is an additional room that takes you to a sunny solarium of 15.50s.q.m, perfect for enjoying bright days or for a relaxing cozy chill out corner. The apartment is equipped with air conditioning with heat pump and it's sold furnished. The building has an elevator, and you can also enjoy two communal swimming pools, one of which is specially designed for the smallest members of the family, as well as a beautiful garden.. Product by Apialia Costa Brava.