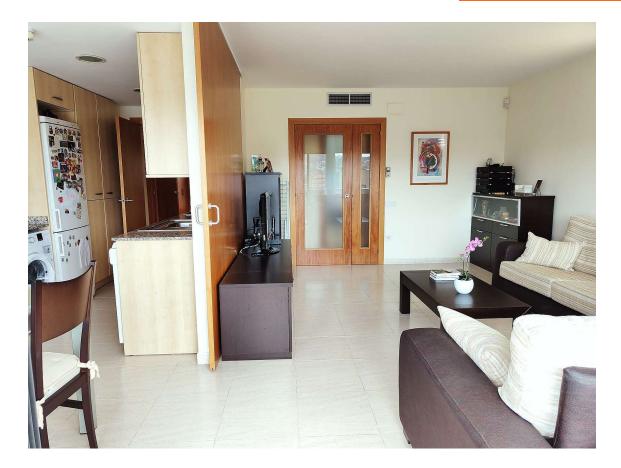

**Duplex for sale in Sant Anton de Calonge** 

325.000 €

Stunning duplex located in Sant Antoni de Calonge, at just 200 meters from the beach. With a total surface of 119s.q.m., this property offers a comfortable and modern lifestyle. On the main floor, we find the entrance hall, a spacious living-dining room with access to a charming terrace of 8.15s.q.m. overlooking the communal area, a fully equipped kitchen, 3 bedrooms (1 double suite, 1 double, and 1 single). On the same floor, there are two bathrooms, one of them with a bathtub and another one with shower. On the top floor, there is an additional room that takes you to a sunny solarium of 15.50s.q.m, perfect for enjoying bright days or for a relaxing cozy chill out corner. The apartment is equipped with air conditioning with heat pump and it's sold furnished. The building has an elevator, and you can also enjoy two communal swimming pools, one of which is specially designed for the smallest members of the family, as well as a beautiful garden.. Product by Apialia Costa Brava.