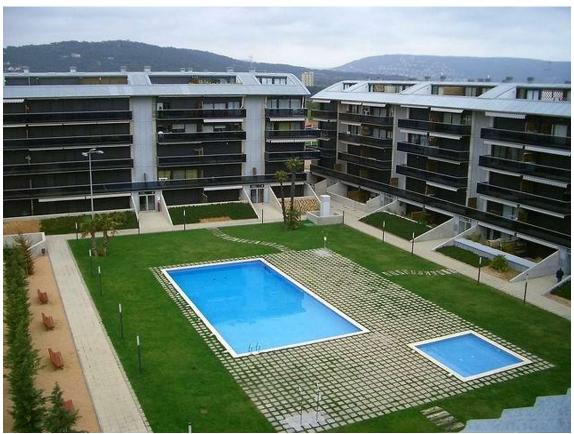

**Duplex for sale in Sant Anton de Calonge** 

325.000 €

Stunning duplex located in Sant Antoni de Calonge, at just 200 meters from the beach. With a total surface of 119s.q.m., this property offers a comfortable and modern lifestyle. On the main floor, we find the entrance hall, a spacious living-dining room with access to a charming terrace of 8.15s.q.m. overlooking the communal area, a fully equipped kitchen, 3 bedrooms (1 double suite, 1 double, and 1 single). On the same floor, there are two bathrooms, one of them with a bathtub and another one with shower. On the top floor, there is an additional room that takes you to a sunny solarium of 15.50s.q.m, perfect for enjoying bright days or for a relaxing cozy chill out corner. The apartment is equipped with air conditioning with heat pump and it's sold furnished. The building has an elevator, and you can also enjoy two communal swimming pools, one of which is specially designed for the smallest members of the family, as well as a beautiful garden.. Product by Apialia Costa Brava.

Transaction: Sale Category: Flat

Situation: Baix Empordà Surface area: 119 m<sup>2</sup>

Rooms: 4 Bathrooms: 2 bathrooms

Terrace: Yes Swimming pool: Yes Central heating: Yes Lift: Yes

Furnished: Yes

info@giscom.cat www.giscom.cat 972 611 023