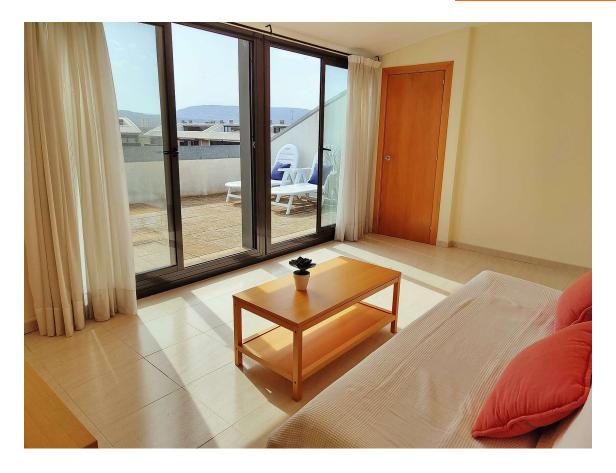

**Duplex for sale in Sant Anton de Calonge** 

325.000 €

Stunning duplex located in Sant Antoni de Calonge, at just 200 meters from the beach. With a total surface of 119s.q.m., this property offers a comfortable and modern lifestyle. On the main floor, we find the entrance hall, a spacious living-dining room with access to a charming terrace of 8.15s.q.m. overlooking the communal area, a fully equipped kitchen, 3 bedrooms (1 double suite, 1 double, and 1 single). On the same floor, there are two bathrooms, one of them with a bathtub and another one with shower. On the top floor, there is an additional room that takes you to a sunny solarium of 15.50s.q.m, perfect for enjoying bright days or for a relaxing cozy chill out corner. The apartment is equipped with air conditioning with heat pump and it's sold furnished. The building has an elevator, and you can also enjoy two communal swimming pools, one of which is specially designed for the smallest members of the family, as well as a beautiful garden.. Product by Apialia Costa Brava.