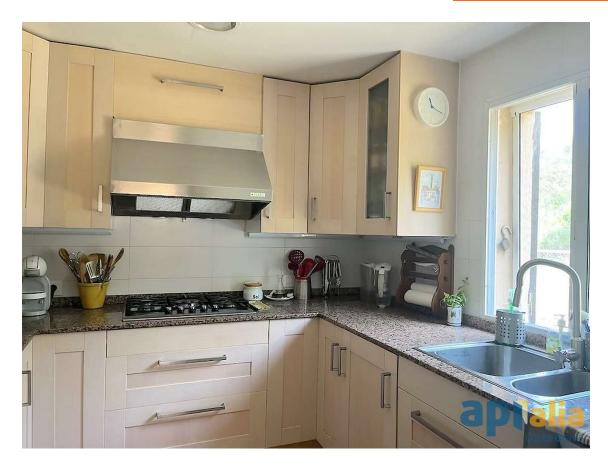

## We present this spacious house with beautiful mountains views.

340.000 €

The house is located on the urbanization of Sant Miguel d'Aro, in Santa Cristina d'Aro. It is divided over 2 floors and has 6 bedrooms and 2 bathrooms. This house has a plot of 1015 m2 and has 2 entrances. You can either enter from the lower part where you find the front garden with external stairs that going up to the house, or from the back that accesse the rear garden. The house is surrounded by a green zone, it is located in a very quiet area and gets direct sunlight. Distributed over 2 floors, on the first floor we have a small porch that leads to a terrace, a multipurpose room upon entering, a small room currently used as a storage room, a complete bathroom with a bathtub and 3 double bedrooms, all with windows. On the top floor we have a large porch with incredible views, from the porch you access the back garden where, going down some small stairs, we find another garden. Upon entering this floor we have a small hall, the living / dining room on 2 levels with a fireplace and direct access to the exterior porch, the independent kitchen, 3 bedrooms and a complete bathroom with shower. Outside the house we have a closed parking with a capacity for 2 cars. The urbanization of Sant Miguel d'Aro has an entrance gate to which only the residents of the urbanization have a key, its has a large community pool with a bar next to it and an area with a basketball court, football.