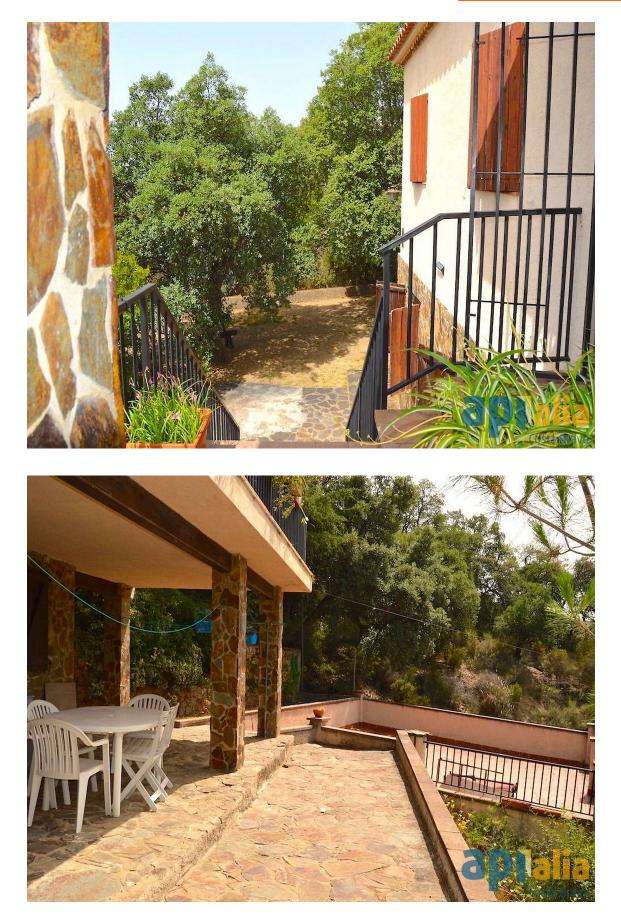

## We present this spacious house with beautiful mountains views.

340.000 €

The house is located on the urbanization of Sant Miguel d'Aro, in Santa Cristina d'Aro. It is divided over 2 floors and has 6 bedrooms and 2 bathrooms. This house has a plot of 1015 m2 and has 2 entrances. You can either enter from the lower part where you find the front garden with external stairs that going up to the house, or from the back that accesse the rear garden. The house is surrounded by a green zone, it is located in a very quiet area and gets direct sunlight. Distributed over 2 floors, on the first floor we have a small porch that leads to a terrace, a multipurpose room upon entering, a small room currently used as a storage room, a complete bathroom with a bathtub and 3 double bedrooms, all with windows. On the top floor we have a large porch with incredible views, from the porch you access the back garden where, going down some small stairs, we find another garden. Upon entering this floor we have a small hall, the living / dining room on 2 levels with a fireplace and direct access to the exterior porch, the independent kitchen, 3 bedrooms and a complete bathroom with shower. Outside the house we have a closed parking with a capacity for 2 cars. The urbanization of Sant Miguel d'Aro has an entrance gate to which only the residents of the urbanization have a key, its has a large community pool with a bar next to it and an area with a basketball court, football.