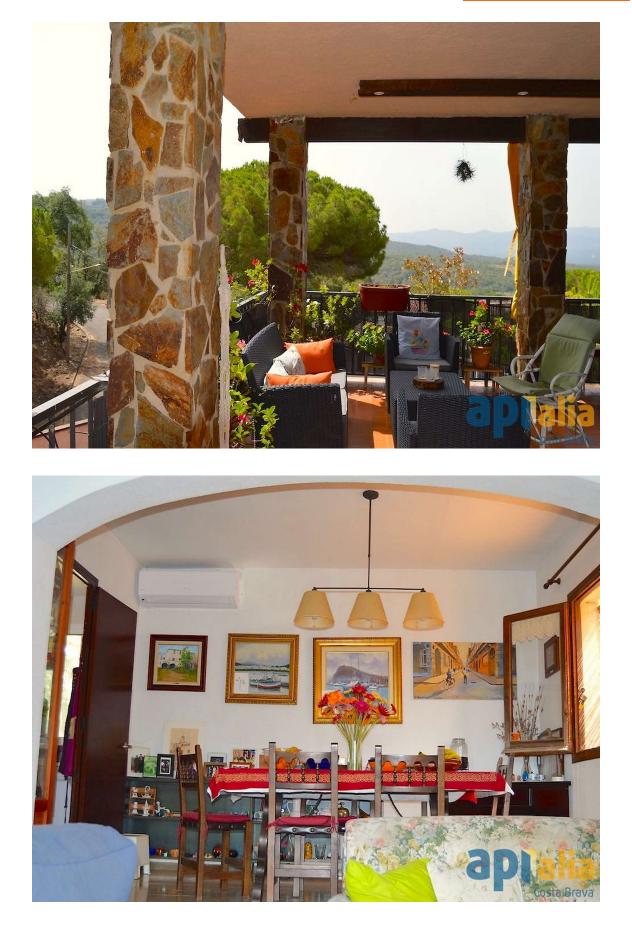

## We present this spacious house with beautiful mountains views.

340.000 €

The house is located on the urbanization of Sant Miguel d'Aro, in Santa Cristina d'Aro. It is divided over 2 floors and has 6 bedrooms and 2 bathrooms. This house has a plot of 1015 m2 and has 2 entrances. You can either enter from the lower part where you find the front garden with external stairs that going up to the house, or from the back that accesse the rear garden. The house is surrounded by a green zone, it is located in a very quiet area and gets direct sunlight. Distributed over 2 floors, on the first floor we have a small porch that leads to a terrace, a multipurpose room upon entering, a small room currently used as a storage room, a complete bathroom with a bathtub and 3 double bedrooms, all with windows. On the top floor we have a large porch with incredible views, from the porch you access the back garden where, going down some small stairs, we find another garden. Upon entering this floor we have a small hall, the living / dining room on 2 levels with a fireplace and direct access to the exterior porch, the independent kitchen, 3 bedrooms and a complete bathroom with shower. Outside the house we have a closed parking with a capacity for 2 cars. The urbanization of Sant Miguel d'Aro has an entrance gate to which only the residents of the urbanization have a key, its has a large community pool with a bar next to it and an area with a basketball court, football.