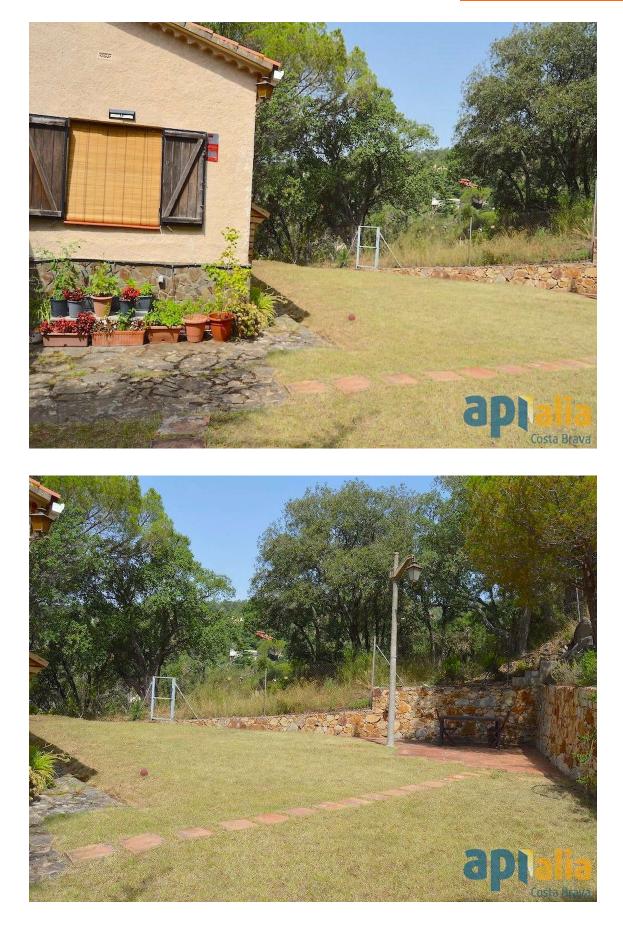

## We present this spacious house with beautiful mountains views.

340.000 €

The house is located on the urbanization of Sant Miguel d'Aro, in Santa Cristina d'Aro. It is divided over 2 floors and has 6 bedrooms and 2 bathrooms. This house has a plot of 1015 m2 and has 2 entrances. You can either enter from the lower part where you find the front garden with external stairs that going up to the house, or from the back that accesse the rear garden. The house is surrounded by a green zone, it is located in a very quiet area and gets direct sunlight. Distributed over 2 floors, on the first floor we have a small porch that leads to a terrace, a multipurpose room upon entering, a small room currently used as a storage room, a complete bathroom with a bathtub and 3 double bedrooms, all with windows. On the top floor we have a large porch with incredible views, from the porch you access the back garden where, going down some small stairs, we find another garden. Upon entering this floor we have a small hall, the living / dining room on 2 levels with a fireplace and direct access to the exterior porch, the independent kitchen, 3 bedrooms and a complete bathroom with shower. Outside the house we have a closed parking with a capacity for 2 cars. The urbanization of Sant Miguel d'Aro has an entrance gate to which only the residents of the urbanization have a key, its has a large community pool with a bar next to it and an area with a basketball court, football.