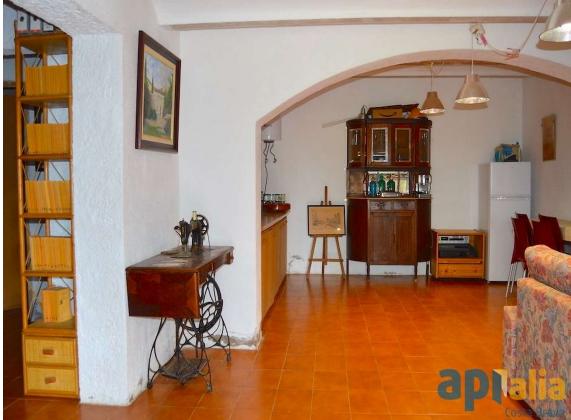

## We present this spacious house with beautiful mountains views.

340.000 €

The house is located on the urbanization of Sant Miguel d'Aro, in Santa Cristina d'Aro. It is divided over 2 floors and has 6 bedrooms and 2 bathrooms. This house has a plot of 1015 m2 and has 2 entrances. You can either enter from the lower part where you find the front garden with external stairs that going up to the house, or from the back that accesse the rear garden. The house is surrounded by a green zone, it is located in a very quiet area and gets direct sunlight. Distributed over 2 floors, on the first floor we have a small porch that leads to a terrace, a multipurpose room upon entering, a small room currently used as a storage room, a complete bathroom with a bathtub and 3 double bedrooms, all with windows. On the top floor we have a large porch with incredible views, from the porch you access the back garden where, going down some small stairs, we find another garden. Upon entering this floor we have a small hall, the living / dining room on 2 levels with a fireplace and direct access to the exterior porch, the independent kitchen, 3 bedrooms and a complete bathroom with shower. Outside the house we have a closed parking with a capacity for 2 cars. The urbanization of Sant Miguel d'Aro has an entrance gate to which only the residents of the urbanization have a key, its has a large community pool with a bar next to it and an area with a basketball court, football.