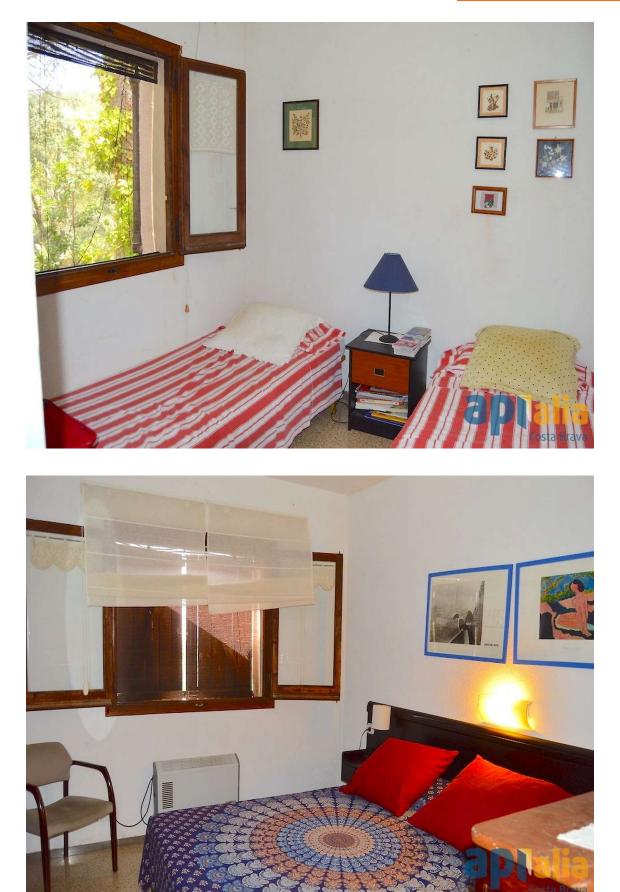

## We present this spacious house with beautiful mountains views.

340.000 €

The house is located on the urbanization of Sant Miguel d'Aro, in Santa Cristina d'Aro. It is divided over 2 floors and has 6 bedrooms and 2 bathrooms. This house has a plot of 1015 m2 and has 2 entrances. You can either enter from the lower part where you find the front garden with external stairs that going up to the house, or from the back that accesse the rear garden. The house is surrounded by a green zone, it is located in a very quiet area and gets direct sunlight. Distributed over 2 floors, on the first floor we have a small porch that leads to a terrace, a multipurpose room upon entering, a small room currently used as a storage room, a complete bathroom with a bathtub and 3 double bedrooms, all with windows. On the top floor we have a large porch with incredible views, from the porch you access the back garden where, going down some small stairs, we find another garden. Upon entering this floor we have a small hall, the living / dining room on 2 levels with a fireplace and direct access to the exterior porch, the independent kitchen, 3 bedrooms and a complete bathroom with shower. Outside the house we have a closed parking with a capacity for 2 cars. The urbanization of Sant Miguel d'Aro has an entrance gate to which only the residents of the urbanization have a key, its has a large community pool with a bar next to it and an area with a basketball court, football.