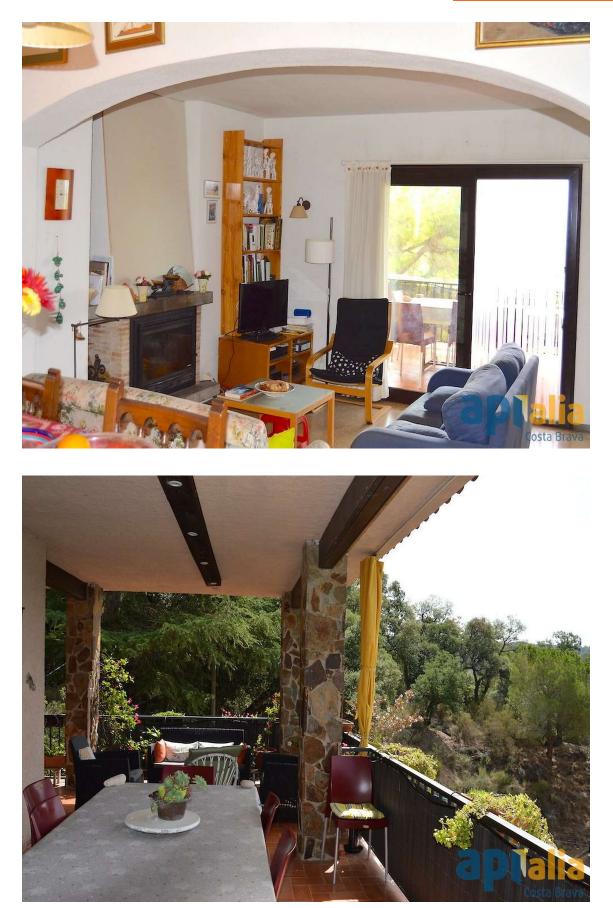

## We present this spacious house with beautiful mountains views.

340.000 €

The house is located on the urbanization of Sant Miguel d'Aro, in Santa Cristina d'Aro. It is divided over 2 floors and has 6 bedrooms and 2 bathrooms. This house has a plot of 1015 m2 and has 2 entrances. You can either enter from the lower part where you find the front garden with external stairs that going up to the house, or from the back that accesse the rear garden. The house is surrounded by a green zone, it is located in a very quiet area and gets direct sunlight. Distributed over 2 floors, on the first floor we have a small porch that leads to a terrace, a multipurpose room upon entering, a small room currently used as a storage room, a complete bathroom with a bathtub and 3 double bedrooms, all with windows. On the top floor we have a large porch with incredible views, from the porch you access the back garden where, going down some small stairs, we find another garden. Upon entering this floor we have a small hall, the living / dining room on 2 levels with a fireplace and direct access to the exterior porch, the independent kitchen, 3 bedrooms and a complete bathroom with shower. Outside the house we have a closed parking with a capacity for 2 cars. The urbanization of Sant Miguel d'Aro has an entrance gate to which only the residents of the urbanization have a key, its has a large community pool with a bar next to it and an area with a basketball court, football.