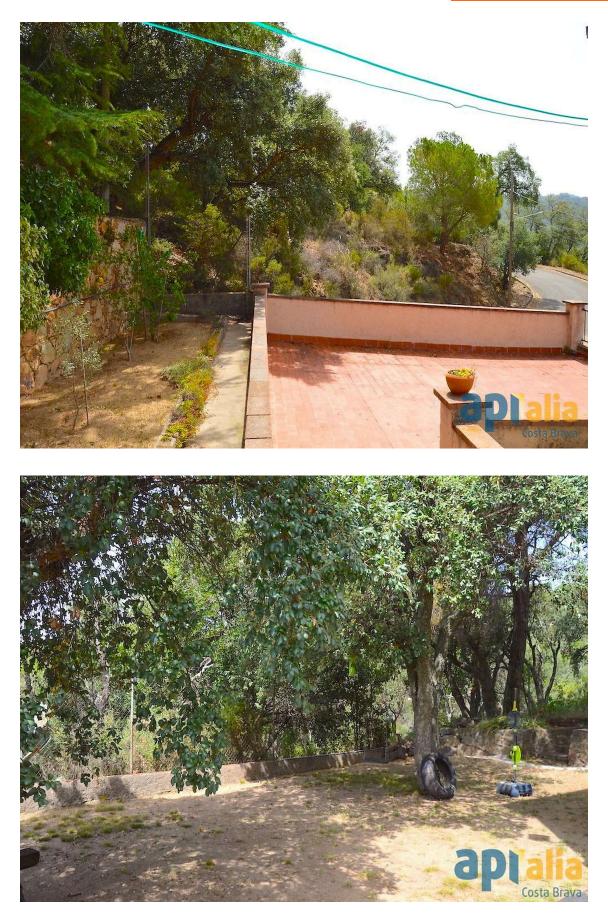

## We present this spacious house with beautiful mountains views.

340.000 €

The house is located on the urbanization of Sant Miguel d'Aro, in Santa Cristina d'Aro. It is divided over 2 floors and has 6 bedrooms and 2 bathrooms. This house has a plot of 1015 m2 and has 2 entrances. You can either enter from the lower part where you find the front garden with external stairs that going up to the house, or from the back that accesse the rear garden. The house is surrounded by a green zone, it is located in a very quiet area and gets direct sunlight. Distributed over 2 floors, on the first floor we have a small porch that leads to a terrace, a multipurpose room upon entering, a small room currently used as a storage room, a complete bathroom with a bathtub and 3 double bedrooms, all with windows. On the top floor we have a large porch with incredible views, from the porch you access the back garden where, going down some small stairs, we find another garden. Upon entering this floor we have a small hall, the living / dining room on 2 levels with a fireplace and direct access to the exterior porch, the independent kitchen, 3 bedrooms and a complete bathroom with shower. Outside the house we have a closed parking with a capacity for 2 cars. The urbanization of Sant Miguel d'Aro has an entrance gate to which only the residents of the urbanization have a key, its has a large community pool with a bar next to it and an area with a basketball court, football.