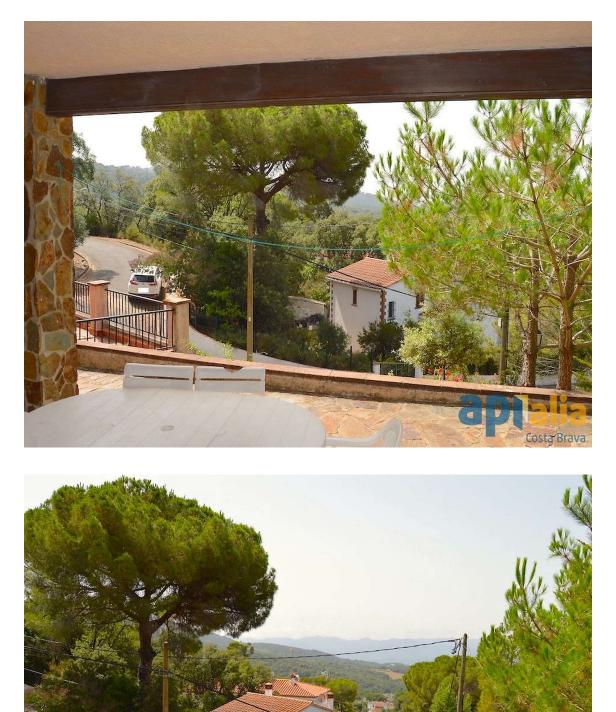

## We present this spacious house with beautiful mountains views.

340.000 €

The house is located on the urbanization of Sant Miguel d'Aro, in Santa Cristina d'Aro. It is divided over 2 floors and has 6 bedrooms and 2 bathrooms. This house has a plot of 1015 m2 and has 2 entrances. You can either enter from the lower part where you find the front garden with external stairs that going up to the house, or from the back that accesse the rear garden. The house is surrounded by a green zone, it is located in a very quiet area and gets direct sunlight. Distributed over 2 floors, on the first floor we have a small porch that leads to a terrace, a multipurpose room upon entering, a small room currently used as a storage room, a complete bathroom with a bathtub and 3 double bedrooms, all with windows. On the top floor we have a large porch with incredible views, from the porch you access the back garden where, going down some small stairs, we find another garden. Upon entering this floor we have a small hall, the living / dining room on 2 levels with a fireplace and direct access to the exterior porch, the independent kitchen, 3 bedrooms and a complete bathroom with shower. Outside the house we have a closed parking with a capacity for 2 cars. The urbanization of Sant Miguel d'Aro has an entrance gate to which only the residents of the urbanization have a key, its has a large community pool with a bar next to it and an area with a basketball court, football.