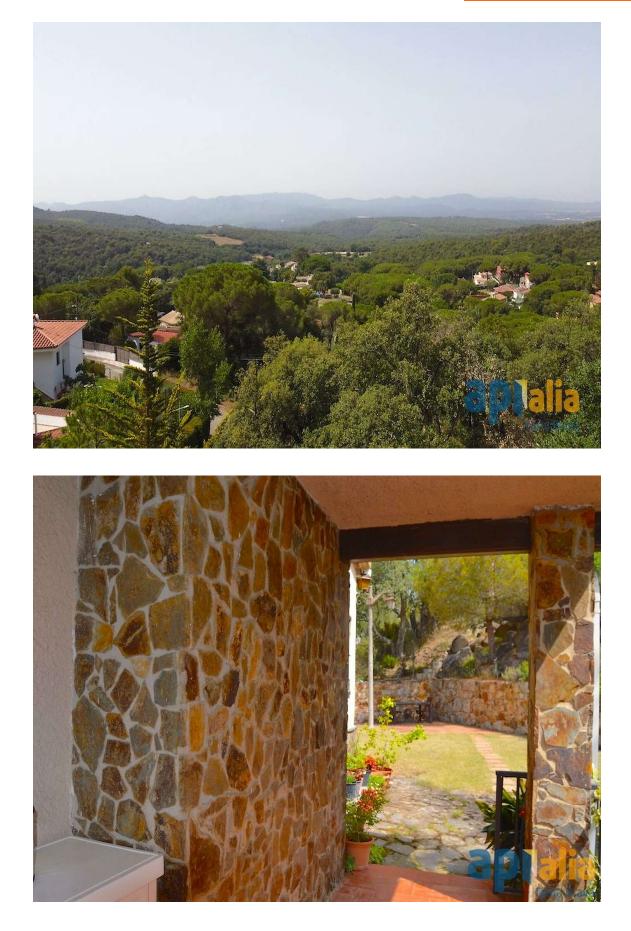

## We present this spacious house with beautiful mountains views.

340.000 €

The house is located on the urbanization of Sant Miguel d'Aro, in Santa Cristina d'Aro. It is divided over 2 floors and has 6 bedrooms and 2 bathrooms. This house has a plot of 1015 m2 and has 2 entrances. You can either enter from the lower part where you find the front garden with external stairs that going up to the house, or from the back that accesse the rear garden. The house is surrounded by a green zone, it is located in a very quiet area and gets direct sunlight. Distributed over 2 floors, on the first floor we have a small porch that leads to a terrace, a multipurpose room upon entering, a small room currently used as a storage room, a complete bathroom with a bathtub and 3 double bedrooms, all with windows. On the top floor we have a large porch with incredible views, from the porch you access the back garden where, going down some small stairs, we find another garden. Upon entering this floor we have a small hall, the living / dining room on 2 levels with a fireplace and direct access to the exterior porch, the independent kitchen, 3 bedrooms and a complete bathroom with shower. Outside the house we have a closed parking with a capacity for 2 cars. The urbanization of Sant Miguel d'Aro has an entrance gate to which only the residents of the urbanization have a key, its has a large community pool with a bar next to it and an area with a basketball court, football.