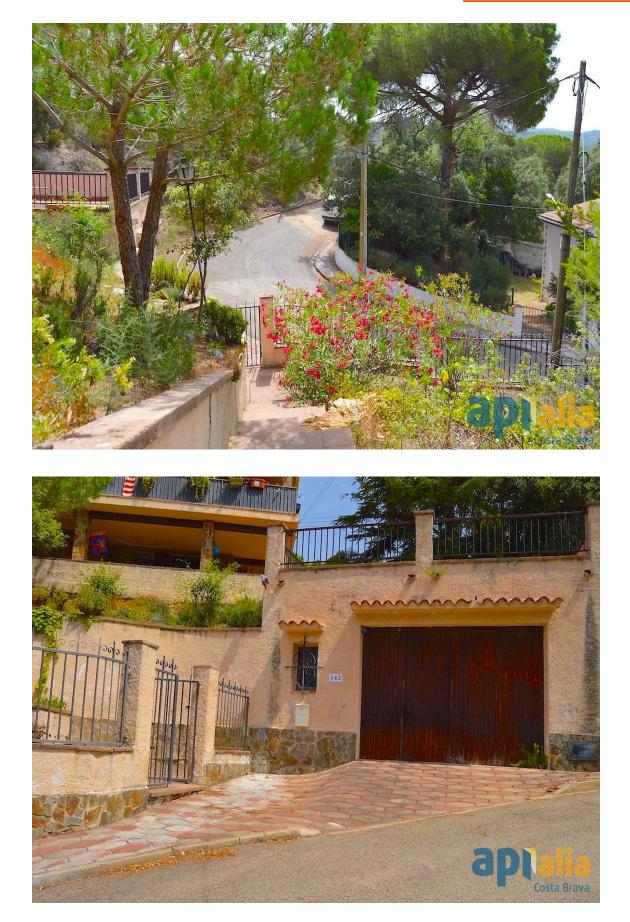

## We present this spacious house with beautiful mountains views.

340.000 €

The house is located on the urbanization of Sant Miguel d'Aro, in Santa Cristina d'Aro. It is divided over 2 floors and has 6 bedrooms and 2 bathrooms. This house has a plot of 1015 m2 and has 2 entrances. You can either enter from the lower part where you find the front garden with external stairs that going up to the house, or from the back that accesse the rear garden. The house is surrounded by a green zone, it is located in a very quiet area and gets direct sunlight. Distributed over 2 floors, on the first floor we have a small porch that leads to a terrace, a multipurpose room upon entering, a small room currently used as a storage room, a complete bathroom with a bathtub and 3 double bedrooms, all with windows. On the top floor we have a large porch with incredible views, from the porch you access the back garden where, going down some small stairs, we find another garden. Upon entering this floor we have a small hall, the living / dining room on 2 levels with a fireplace and direct access to the exterior porch, the independent kitchen, 3 bedrooms and a complete bathroom with shower. Outside the house we have a closed parking with a capacity for 2 cars. The urbanization of Sant Miguel d'Aro has an entrance gate to which only the residents of the urbanization have a key, its has a large community pool with a bar next to it and an area with a basketball court, football.