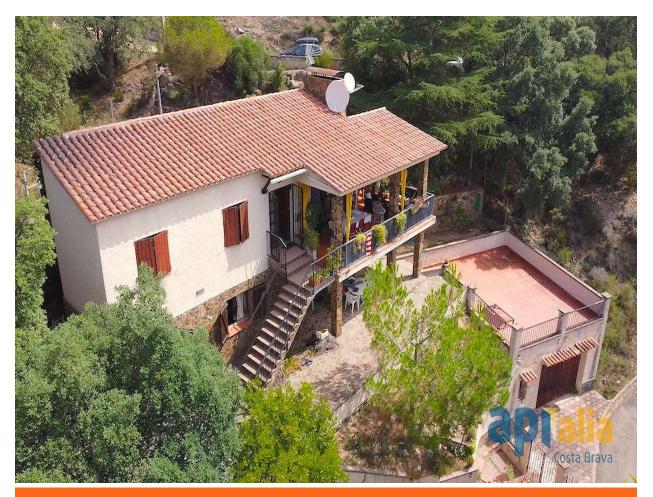

## We present this spacious house with beautiful mountains views.

340.000 €

The house is located on the urbanization of Sant Miguel d'Aro, in Santa Cristina d'Aro. It is divided over 2 floors and has 6 bedrooms and 2 bathrooms. This house has a plot of 1015 m2 and has 2 entrances. You can either enter from the lower part where you find the front garden with external stairs that going up to the house, or from the back that accesse the rear garden. The house is surrounded by a green zone, it is located in a very quiet area and gets direct sunlight. Distributed over 2 floors, on the first floor we have a small porch that leads to a terrace, a multipurpose room upon entering, a small room currently used as a storage room, a complete bathroom with a bathtub and 3 double bedrooms, all with windows. On the top floor we have a large porch with incredible views, from the porch you access the back garden where, going down some small stairs, we find another garden. Upon entering this floor we have a small hall, the living / dining room on 2 levels with a fireplace and direct access to the exterior porch, the independent kitchen, 3 bedrooms and a complete bathroom with shower. Outside the house we have a closed parking with a capacity for 2 cars. The urbanization of Sant Miguel d'Aro has an entrance gate to which only the residents of the urbanization have a key, its has a large community pool with a bar next to it and an area with a basketball court, football.