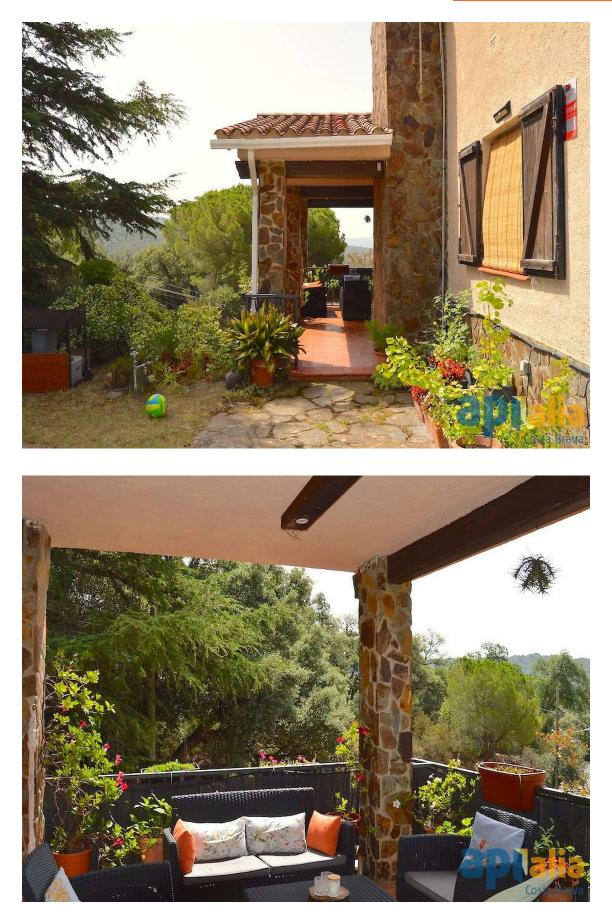

## We present this spacious house with beautiful mountains views.

340.000 €

The house is located on the urbanization of Sant Miguel d'Aro, in Santa Cristina d'Aro. It is divided over 2 floors and has 6 bedrooms and 2 bathrooms. This house has a plot of 1015 m2 and has 2 entrances. You can either enter from the lower part where you find the front garden with external stairs that going up to the house, or from the back that accesse the rear garden. The house is surrounded by a green zone, it is located in a very quiet area and gets direct sunlight. Distributed over 2 floors, on the first floor we have a small porch that leads to a terrace, a multipurpose room upon entering, a small room currently used as a storage room, a complete bathroom with a bathtub and 3 double bedrooms, all with windows. On the top floor we have a large porch with incredible views, from the porch you access the back garden where, going down some small stairs, we find another garden. Upon entering this floor we have a small hall, the living / dining room on 2 levels with a fireplace and direct access to the exterior porch, the independent kitchen, 3 bedrooms and a complete bathroom with shower. Outside the house we have a closed parking with a capacity for 2 cars. The urbanization of Sant Miguel d'Aro has an entrance gate to which only the residents of the urbanization have a key, its has a large community pool with a bar next to it and an area with a basketball court, football.