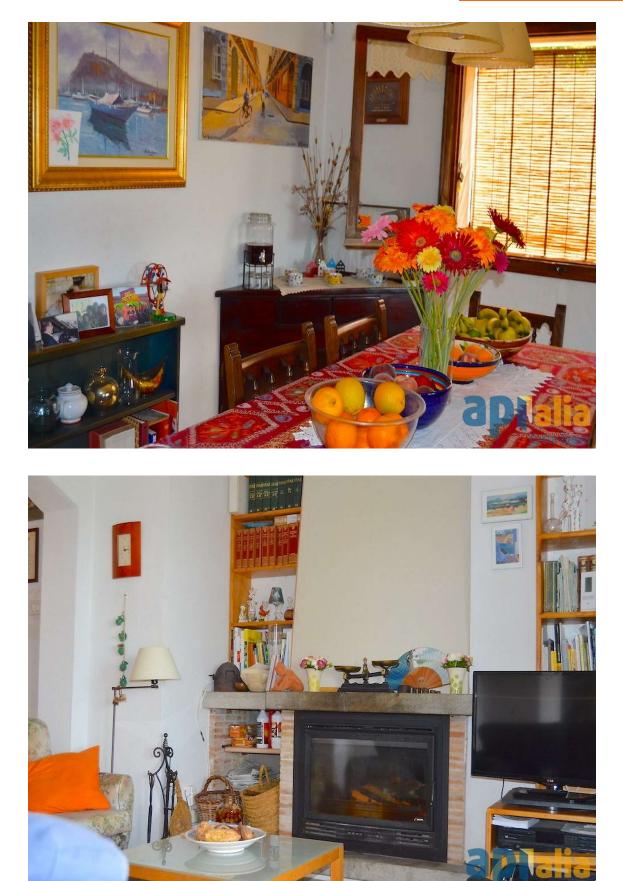

## We present this spacious house with beautiful mountains views.

340.000 €

The house is located on the urbanization of Sant Miguel d'Aro, in Santa Cristina d'Aro. It is divided over 2 floors and has 6 bedrooms and 2 bathrooms. This house has a plot of 1015 m2 and has 2 entrances. You can either enter from the lower part where you find the front garden with external stairs that going up to the house, or from the back that accesse the rear garden. The house is surrounded by a green zone, it is located in a very quiet area and gets direct sunlight. Distributed over 2 floors, on the first floor we have a small porch that leads to a terrace, a multipurpose room upon entering, a small room currently used as a storage room, a complete bathroom with a bathtub and 3 double bedrooms, all with windows. On the top floor we have a large porch with incredible views, from the porch you access the back garden where, going down some small stairs, we find another garden. Upon entering this floor we have a small hall, the living / dining room on 2 levels with a fireplace and direct access to the exterior porch, the independent kitchen, 3 bedrooms and a complete bathroom with shower. Outside the house we have a closed parking with a capacity for 2 cars. The urbanization of Sant Miguel d'Aro has an entrance gate to which only the residents of the urbanization have a key, its has a large community pool with a bar next to it and an area with a basketball court, football.