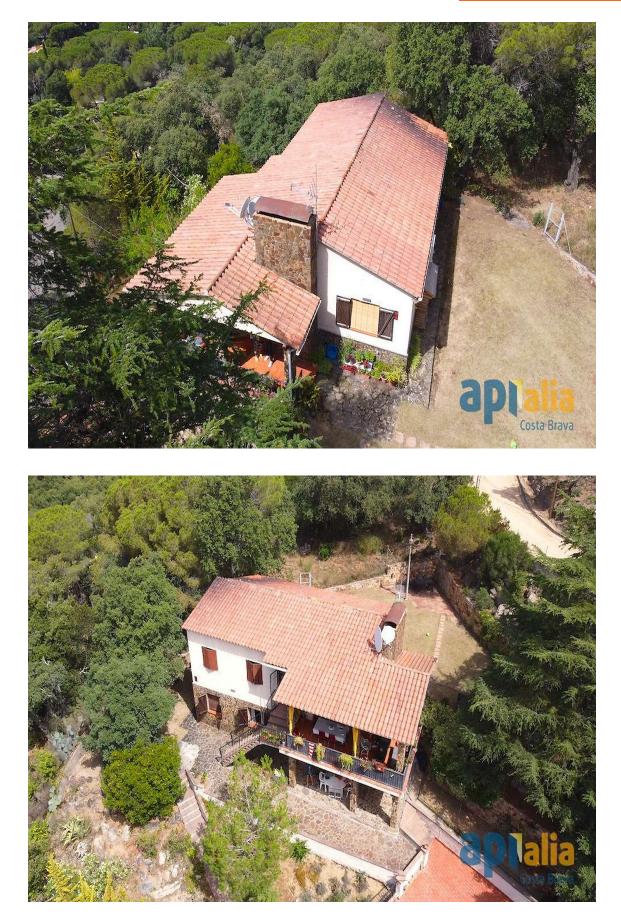

## We present this spacious house with beautiful mountains views.

340.000 €

The house is located on the urbanization of Sant Miguel d'Aro, in Santa Cristina d'Aro. It is divided over 2 floors and has 6 bedrooms and 2 bathrooms. This house has a plot of 1015 m2 and has 2 entrances. You can either enter from the lower part where you find the front garden with external stairs that going up to the house, or from the back that accesse the rear garden. The house is surrounded by a green zone, it is located in a very quiet area and gets direct sunlight. Distributed over 2 floors, on the first floor we have a small porch that leads to a terrace, a multipurpose room upon entering, a small room currently used as a storage room, a complete bathroom with a bathtub and 3 double bedrooms, all with windows. On the top floor we have a large porch with incredible views, from the porch you access the back garden where, going down some small stairs, we find another garden. Upon entering this floor we have a small hall, the living / dining room on 2 levels with a fireplace and direct access to the exterior porch, the independent kitchen, 3 bedrooms and a complete bathroom with shower. Outside the house we have a closed parking with a capacity for 2 cars. The urbanization of Sant Miguel d'Aro has an entrance gate to which only the residents of the urbanization have a key, its has a large community pool with a bar next to it and an area with a basketball court, football.

| Transaction:   | Sale         | Category:     | House                |
|----------------|--------------|---------------|----------------------|
| Situation:     | Baix Empordà | Surface area: | 222 m <sup>2</sup>   |
| Rooms:         | 6            | Bathrooms:    | 2 bathrooms          |
| Parking:       | Yes          | Terrace:      | Yes                  |
| Swimming pool: | Yes          | Plot:         | 1.015 m <sup>2</sup> |
|                |              |               |                      |