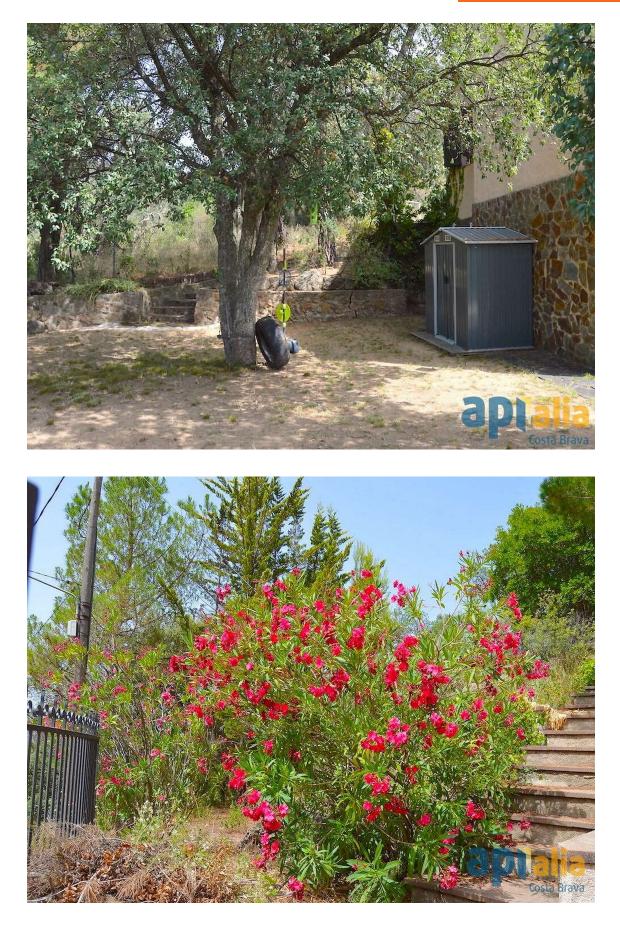

## We present this spacious house with beautiful mountains views.

340.000 €

The house is located on the urbanization of Sant Miguel d'Aro, in Santa Cristina d'Aro. It is divided over 2 floors and has 6 bedrooms and 2 bathrooms. This house has a plot of 1015 m2 and has 2 entrances. You can either enter from the lower part where you find the front garden with external stairs that going up to the house, or from the back that accesse the rear garden. The house is surrounded by a green zone, it is located in a very quiet area and gets direct sunlight. Distributed over 2 floors, on the first floor we have a small porch that leads to a terrace, a multipurpose room upon entering, a small room currently used as a storage room, a complete bathroom with a bathtub and 3 double bedrooms, all with windows. On the top floor we have a large porch with incredible views, from the porch you access the back garden where, going down some small stairs, we find another garden. Upon entering this floor we have a small hall, the living / dining room on 2 levels with a fireplace and direct access to the exterior porch, the independent kitchen, 3 bedrooms and a complete bathroom with shower. Outside the house we have a closed parking with a capacity for 2 cars. The urbanization of Sant Miguel d'Aro has an entrance gate to which only the residents of the urbanization have a key, its has a large community pool with a bar next to it and an area with a basketball court, football.