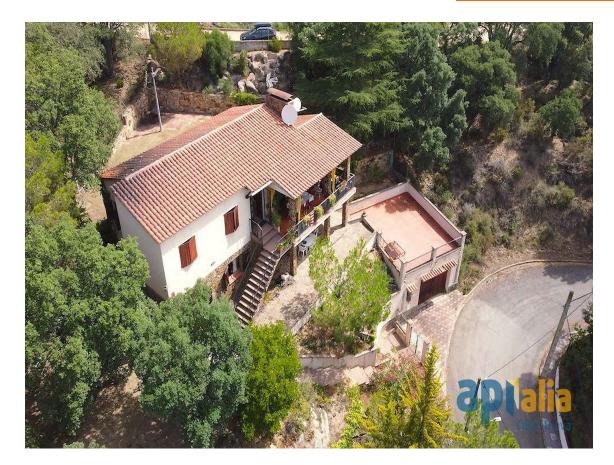

## We present this spacious house with beautiful mountains views.

340.000 €

The house is located on the urbanization of Sant Miguel d'Aro, in Santa Cristina d'Aro. It is divided over 2 floors and has 6 bedrooms and 2 bathrooms. This house has a plot of 1015 m2 and has 2 entrances. You can either enter from the lower part where you find the front garden with external stairs that going up to the house, or from the back that accesse the rear garden. The house is surrounded by a green zone, it is located in a very quiet area and gets direct sunlight. Distributed over 2 floors, on the first floor we have a small porch that leads to a terrace, a multipurpose room upon entering, a small room currently used as a storage room, a complete bathroom with a bathtub and 3 double bedrooms, all with windows. On the top floor we have a large porch with incredible views, from the porch you access the back garden where, going down some small stairs, we find another garden. Upon entering this floor we have a small hall, the living / dining room on 2 levels with a fireplace and direct access to the exterior porch, the independent kitchen, 3 bedrooms and a complete bathroom with shower. Outside the house we have a closed parking with a capacity for 2 cars. The urbanization of Sant Miguel d'Aro has an entrance gate to which only the residents of the urbanization have a key, its has a large community pool with a bar next to it and an area with a basketball court, football.

| Transaction:   | Sale         | Category:     | House                |
|----------------|--------------|---------------|----------------------|
| Situation:     | Baix Empordà | Surface area: | 222 m <sup>2</sup>   |
| Rooms:         | 6            | Bathrooms:    | 2 bathrooms          |
| Parking:       | Yes          | Terrace:      | Yes                  |
| Swimming pool: | Yes          | Plot:         | 1.015 m <sup>2</sup> |
|                |              |               |                      |