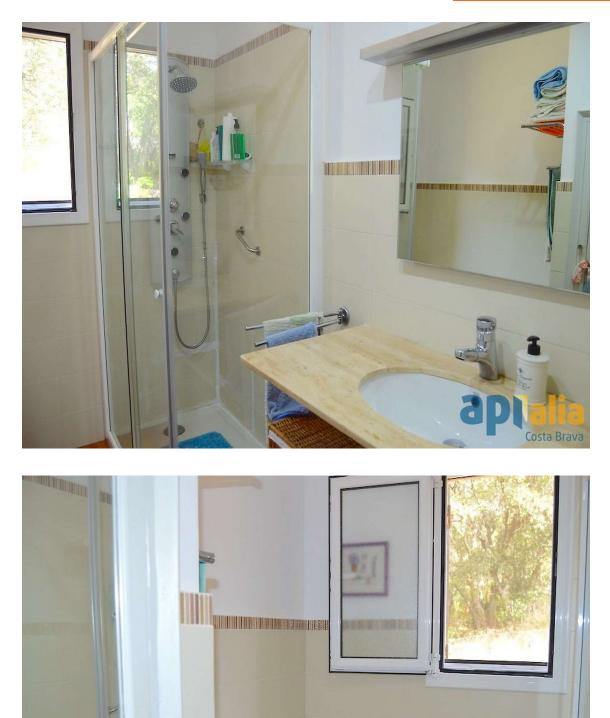

## We present this spacious house with beautiful mountains views.

340.000 €

The house is located on the urbanization of Sant Miguel d'Aro, in Santa Cristina d'Aro. It is divided over 2 floors and has 6 bedrooms and 2 bathrooms. This house has a plot of 1015 m2 and has 2 entrances. You can either enter from the lower part where you find the front garden with external stairs that going up to the house, or from the back that accesse the rear garden. The house is surrounded by a green zone, it is located in a very quiet area and gets direct sunlight. Distributed over 2 floors, on the first floor we have a small porch that leads to a terrace, a multipurpose room upon entering, a small room currently used as a storage room, a complete bathroom with a bathtub and 3 double bedrooms, all with windows. On the top floor we have a large porch with incredible views, from the porch you access the back garden where, going down some small stairs, we find another garden. Upon entering this floor we have a small hall, the living / dining room on 2 levels with a fireplace and direct access to the exterior porch, the independent kitchen, 3 bedrooms and a complete bathroom with shower. Outside the house we have a closed parking with a capacity for 2 cars. The urbanization of Sant Miguel d'Aro has an entrance gate to which only the residents of the urbanization have a key, its has a large community pool with a bar next to it and an area with a basketball court, football.