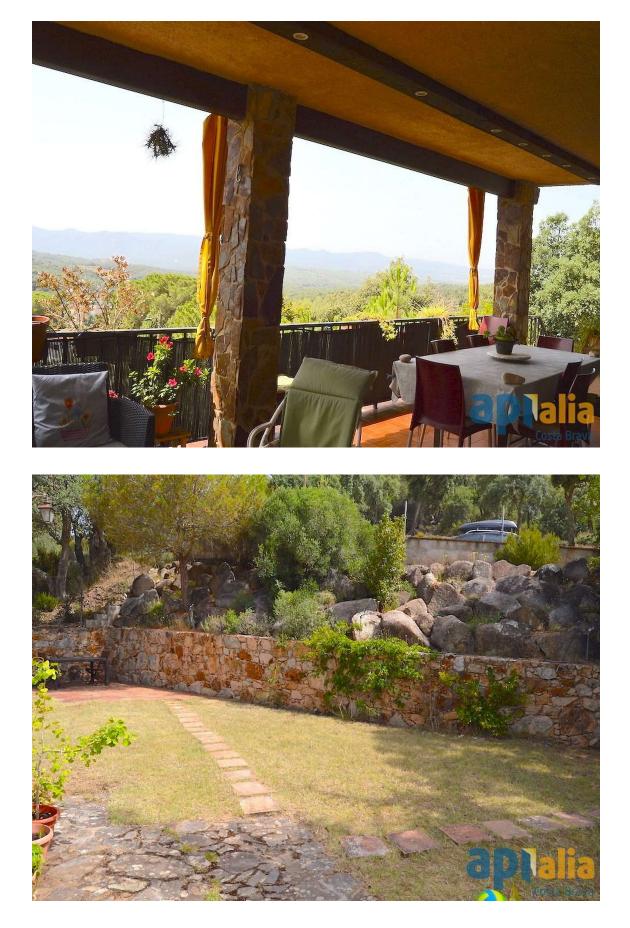

## We present this spacious house with beautiful mountains views.

340.000 €

The house is located on the urbanization of Sant Miguel d'Aro, in Santa Cristina d'Aro. It is divided over 2 floors and has 6 bedrooms and 2 bathrooms. This house has a plot of 1015 m2 and has 2 entrances. You can either enter from the lower part where you find the front garden with external stairs that going up to the house, or from the back that accesse the rear garden. The house is surrounded by a green zone, it is located in a very quiet area and gets direct sunlight. Distributed over 2 floors, on the first floor we have a small porch that leads to a terrace, a multipurpose room upon entering, a small room currently used as a storage room, a complete bathroom with a bathtub and 3 double bedrooms, all with windows. On the top floor we have a large porch with incredible views, from the porch you access the back garden where, going down some small stairs, we find another garden. Upon entering this floor we have a small hall, the living / dining room on 2 levels with a fireplace and direct access to the exterior porch, the independent kitchen, 3 bedrooms and a complete bathroom with shower. Outside the house we have a closed parking with a capacity for 2 cars. The urbanization of Sant Miguel d'Aro has an entrance gate to which only the residents of the urbanization have a key, its has a large community pool with a bar next to it and an area with a basketball court, football.