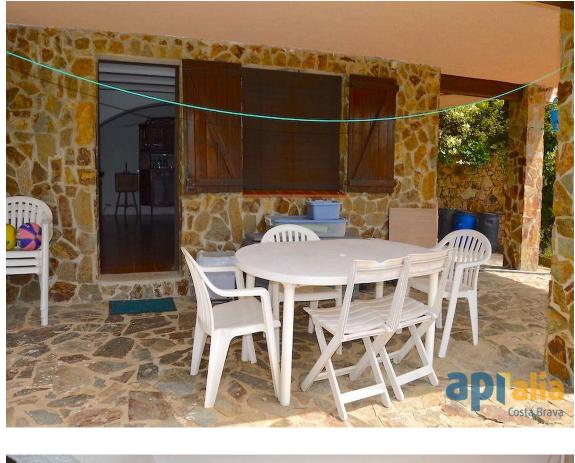

## We present this spacious house with beautiful mountains views.

340.000 €

The house is located on the urbanization of Sant Miguel d'Aro, in Santa Cristina d'Aro. It is divided over 2 floors and has 6 bedrooms and 2 bathrooms. This house has a plot of 1015 m2 and has 2 entrances. You can either enter from the lower part where you find the front garden with external stairs that going up to the house, or from the back that accesse the rear garden. The house is surrounded by a green zone, it is located in a very quiet area and gets direct sunlight. Distributed over 2 floors, on the first floor we have a small porch that leads to a terrace, a multipurpose room upon entering, a small room currently used as a storage room, a complete bathroom with a bathtub and 3 double bedrooms, all with windows. On the top floor we have a large porch with incredible views, from the porch you access the back garden where, going down some small stairs, we find another garden. Upon entering this floor we have a small hall, the living / dining room on 2 levels with a fireplace and direct access to the exterior porch, the independent kitchen, 3 bedrooms and a complete bathroom with shower. Outside the house we have a closed parking with a capacity for 2 cars. The urbanization of Sant Miguel d'Aro has an entrance gate to which only the residents of the urbanization have a key, its has a large community pool with a bar next to it and an area with a basketball court, football.