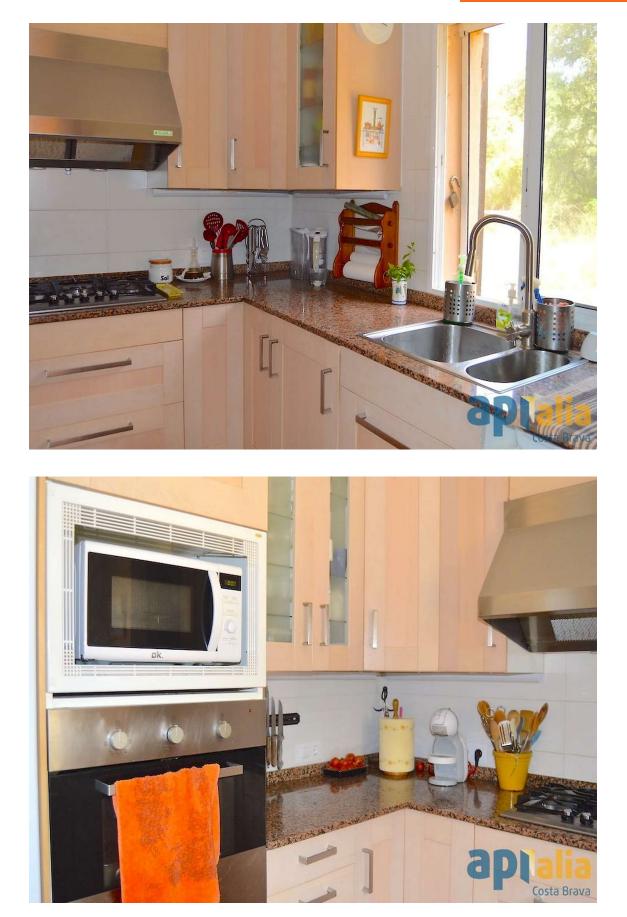

## We present this spacious house with beautiful mountains views.

340.000 €

The house is located on the urbanization of Sant Miguel d'Aro, in Santa Cristina d'Aro. It is divided over 2 floors and has 6 bedrooms and 2 bathrooms. This house has a plot of 1015 m2 and has 2 entrances. You can either enter from the lower part where you find the front garden with external stairs that going up to the house, or from the back that accesse the rear garden. The house is surrounded by a green zone, it is located in a very quiet area and gets direct sunlight. Distributed over 2 floors, on the first floor we have a small porch that leads to a terrace, a multipurpose room upon entering, a small room currently used as a storage room, a complete bathroom with a bathtub and 3 double bedrooms, all with windows. On the top floor we have a large porch with incredible views, from the porch you access the back garden where, going down some small stairs, we find another garden. Upon entering this floor we have a small hall, the living / dining room on 2 levels with a fireplace and direct access to the exterior porch, the independent kitchen, 3 bedrooms and a complete bathroom with shower. Outside the house we have a closed parking with a capacity for 2 cars. The urbanization of Sant Miguel d'Aro has an entrance gate to which only the residents of the urbanization have a key, its has a large community pool with a bar next to it and an area with a basketball court, football.