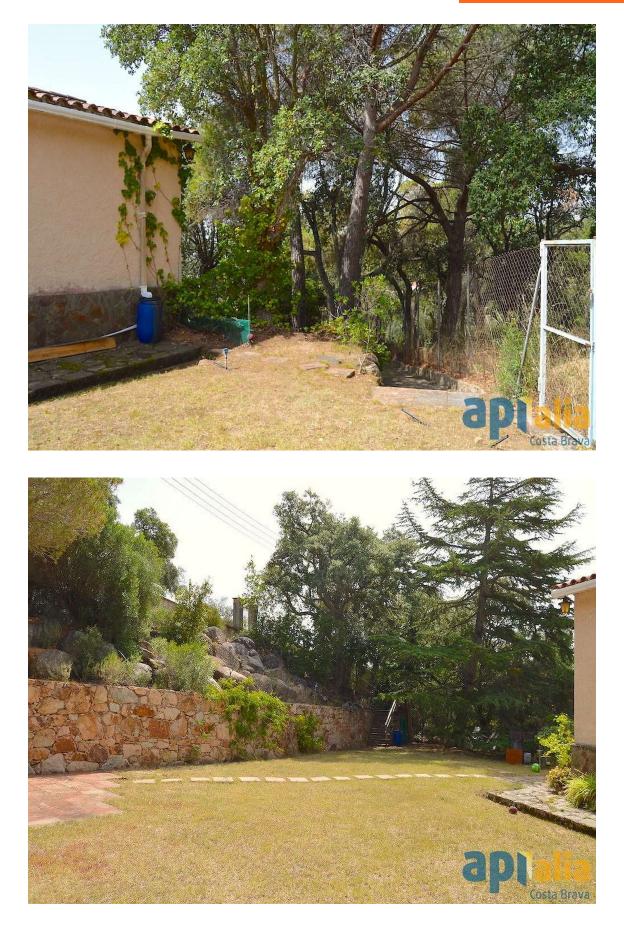

## We present this spacious house with beautiful mountains views.

340.000 €

The house is located on the urbanization of Sant Miguel d'Aro, in Santa Cristina d'Aro. It is divided over 2 floors and has 6 bedrooms and 2 bathrooms. This house has a plot of 1015 m2 and has 2 entrances. You can either enter from the lower part where you find the front garden with external stairs that going up to the house, or from the back that accesse the rear garden. The house is surrounded by a green zone, it is located in a very quiet area and gets direct sunlight. Distributed over 2 floors, on the first floor we have a small porch that leads to a terrace, a multipurpose room upon entering, a small room currently used as a storage room, a complete bathroom with a bathtub and 3 double bedrooms, all with windows. On the top floor we have a large porch with incredible views, from the porch you access the back garden where, going down some small stairs, we find another garden. Upon entering this floor we have a small hall, the living / dining room on 2 levels with a fireplace and direct access to the exterior porch, the independent kitchen, 3 bedrooms and a complete bathroom with shower. Outside the house we have a closed parking with a capacity for 2 cars. The urbanization of Sant Miguel d'Aro has an entrance gate to which only the residents of the urbanization have a key, its has a large community pool with a bar next to it and an area with a basketball court, football.