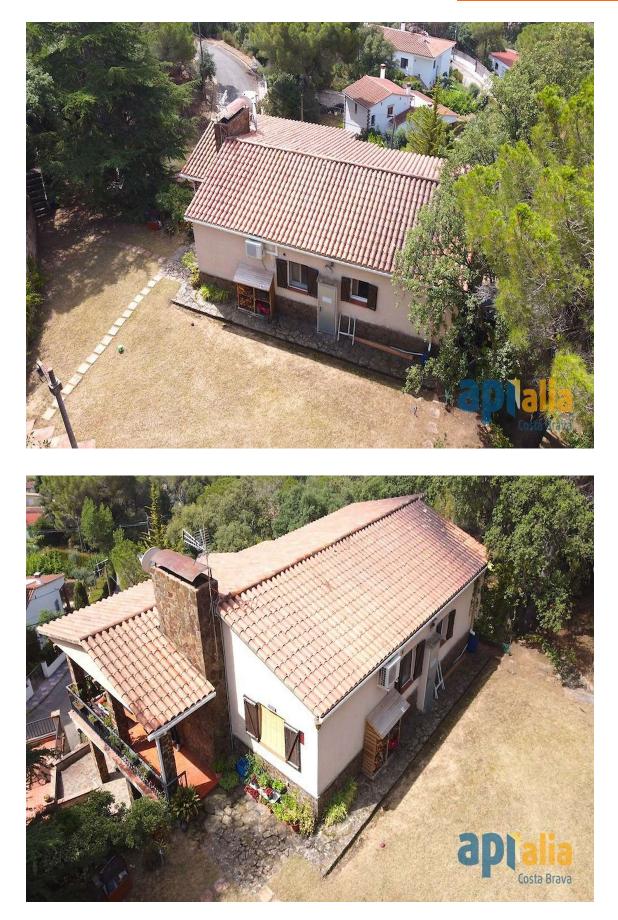

## We present this spacious house with beautiful mountains views.

340.000 €

The house is located on the urbanization of Sant Miguel d'Aro, in Santa Cristina d'Aro. It is divided over 2 floors and has 6 bedrooms and 2 bathrooms. This house has a plot of 1015 m2 and has 2 entrances. You can either enter from the lower part where you find the front garden with external stairs that going up to the house, or from the back that accesse the rear garden. The house is surrounded by a green zone, it is located in a very quiet area and gets direct sunlight. Distributed over 2 floors, on the first floor we have a small porch that leads to a terrace, a multipurpose room upon entering, a small room currently used as a storage room, a complete bathroom with a bathtub and 3 double bedrooms, all with windows. On the top floor we have a large porch with incredible views, from the porch you access the back garden where, going down some small stairs, we find another garden. Upon entering this floor we have a small hall, the living / dining room on 2 levels with a fireplace and direct access to the exterior porch, the independent kitchen, 3 bedrooms and a complete bathroom with shower. Outside the house we have a closed parking with a capacity for 2 cars. The urbanization of Sant Miguel d'Aro has an entrance gate to which only the residents of the urbanization have a key, its has a large community pool with a bar next to it and an area with a basketball court, football.

| Transaction:   | Sale         | Category:     | House                |
|----------------|--------------|---------------|----------------------|
| Situation:     | Baix Empordà | Surface area: | 222 m <sup>2</sup>   |
| Rooms:         | 6            | Bathrooms:    | 2 bathrooms          |
| Parking:       | Yes          | Terrace:      | Yes                  |
| Swimming pool: | Yes          | Plot:         | 1.015 m <sup>2</sup> |
|                |              |               |                      |