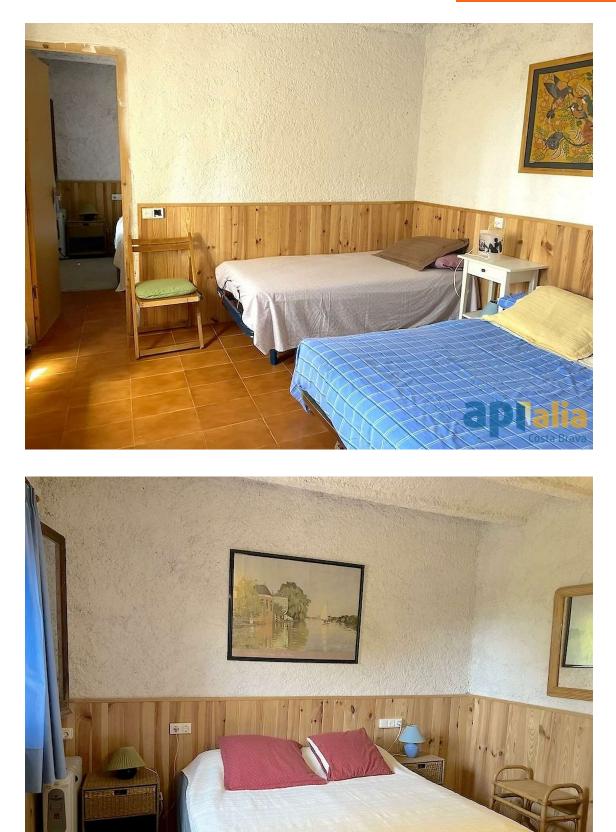

## We present this spacious house with beautiful mountains views.

340.000 €

The house is located on the urbanization of Sant Miguel d'Aro, in Santa Cristina d'Aro. It is divided over 2 floors and has 6 bedrooms and 2 bathrooms. This house has a plot of 1015 m2 and has 2 entrances. You can either enter from the lower part where you find the front garden with external stairs that going up to the house, or from the back that accesse the rear garden. The house is surrounded by a green zone, it is located in a very quiet area and gets direct sunlight. Distributed over 2 floors, on the first floor we have a small porch that leads to a terrace, a multipurpose room upon entering, a small room currently used as a storage room, a complete bathroom with a bathtub and 3 double bedrooms, all with windows. On the top floor we have a large porch with incredible views, from the porch you access the back garden where, going down some small stairs, we find another garden. Upon entering this floor we have a small hall, the living / dining room on 2 levels with a fireplace and direct access to the exterior porch, the independent kitchen, 3 bedrooms and a complete bathroom with shower. Outside the house we have a closed parking with a capacity for 2 cars. The urbanization of Sant Miguel d'Aro has an entrance gate to which only the residents of the urbanization have a key, its has a large community pool with a bar next to it and an area with a basketball court, football.