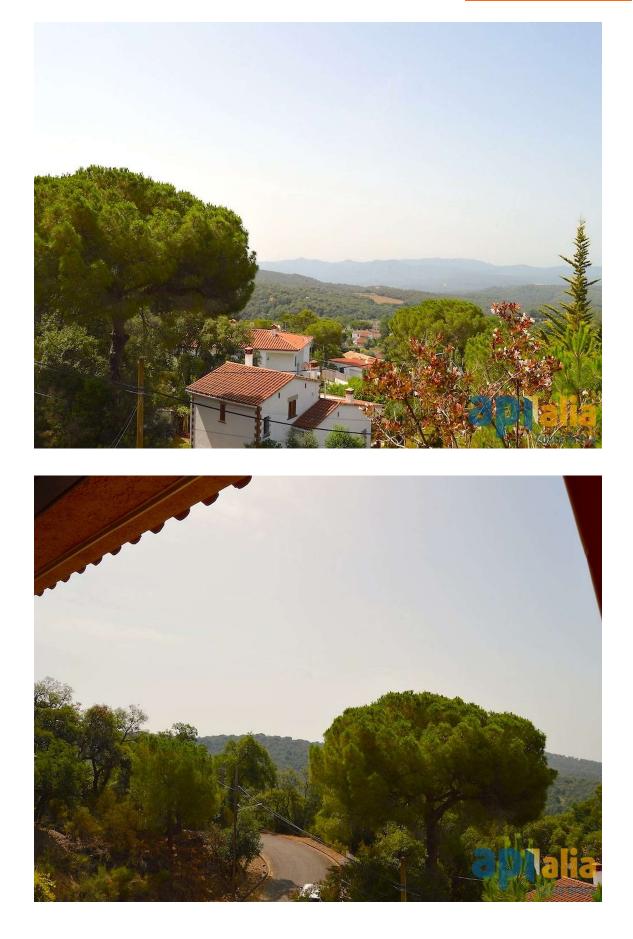

## We present this spacious house with beautiful mountains views.

340.000 €

The house is located on the urbanization of Sant Miguel d'Aro, in Santa Cristina d'Aro. It is divided over 2 floors and has 6 bedrooms and 2 bathrooms. This house has a plot of 1015 m2 and has 2 entrances. You can either enter from the lower part where you find the front garden with external stairs that going up to the house, or from the back that accesse the rear garden. The house is surrounded by a green zone, it is located in a very quiet area and gets direct sunlight. Distributed over 2 floors, on the first floor we have a small porch that leads to a terrace, a multipurpose room upon entering, a small room currently used as a storage room, a complete bathroom with a bathtub and 3 double bedrooms, all with windows. On the top floor we have a large porch with incredible views, from the porch you access the back garden where, going down some small stairs, we find another garden. Upon entering this floor we have a small hall, the living / dining room on 2 levels with a fireplace and direct access to the exterior porch, the independent kitchen, 3 bedrooms and a complete bathroom with shower. Outside the house we have a closed parking with a capacity for 2 cars. The urbanization of Sant Miguel d'Aro has an entrance gate to which only the residents of the urbanization have a key, its has a large community pool with a bar next to it and an area with a basketball court, football.