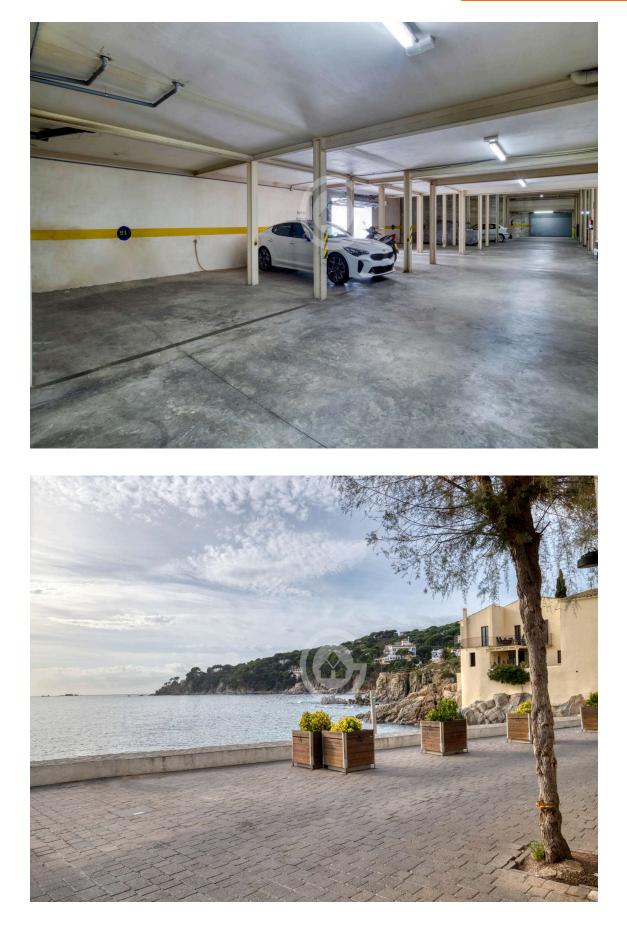

The orientation of the living-dining room, balcony, and terrace is south. The price also includes a 30m<sup>2</sup> garage in the same building.

Don't miss this unique opportunity to enjoy Calella de Palafrugell! PURCHASE EXPENSES: 10% property transfer tax + Notary fees + Registry fees.

Penthouse with sea views 50 meters from the beach

0

The apartment is located on the second floor of the building, being a penthouse and also a duplex. With stunning sea views of Calella de Palafrugell, it is only 50 meters from the beach.