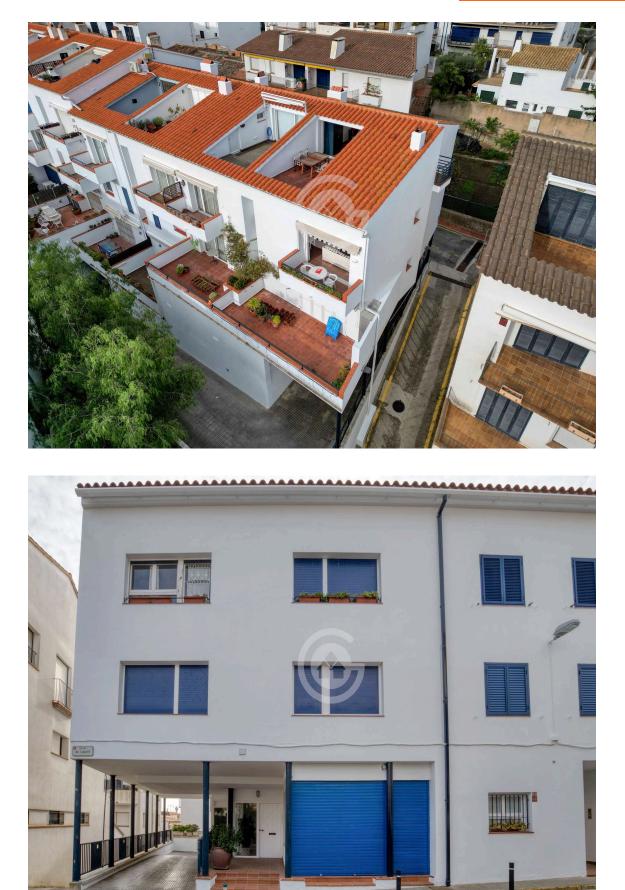

Penthouse with sea views 50 meters from the beach

0

The apartment is located on the second floor of the building, being a penthouse and also a duplex. With stunning sea views of Calella de Palafrugell, it is only 50 meters from the beach.

The apartment is distributed over two floors: on the main floor, we find the living-dining room and open kitchen, all in the same open space with a balcony overlooking the sea, a double bedroom with built-in closets, a single bedroom with a built-in closet, a full bathroom with a bathtub, and a small bathroom with a shower. On the upper floor, we have the third bedroom with a terrace offering magnificent sea views.

The orientation of the living-dining room, balcony, and terrace is south. The price also includes a 30m<sup>2</sup> garage in the same building.

Don't miss this unique opportunity to enjoy Calella de Palafrugell! PURCHASE EXPENSES: 10% property transfer tax + Notary fees + Registry fees.