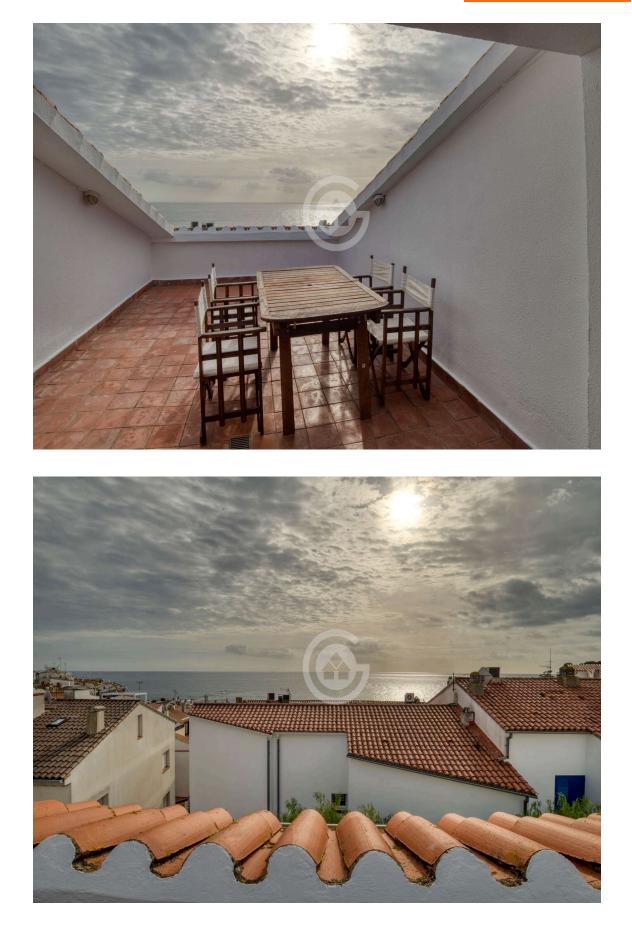

Penthouse with sea views 50 meters from the beach

0

The apartment is located on the second floor of the building, being a penthouse and also a duplex. With stunning sea views of Calella de Palafrugell, it is only 50 meters from the beach.

The apartment is distributed over two floors: on the main floor, we find the living-dining room and open kitchen, all in the same open space with a balcony overlooking the sea, a double bedroom with built-in closets, a single bedroom with a built-in closet, a full bathroom with a bathtub, and a small bathroom with a shower. On the upper floor, we have the third bedroom with a terrace offering magnificent sea views.

The orientation of the living-dining room, balcony, and terrace is south. The price also includes a 30m<sup>2</sup> garage in the same building.

Don't miss this unique opportunity to enjoy Calella de Palafrugell! PURCHASE EXPENSES: 10% property transfer tax + Notary fees + Registry fees.