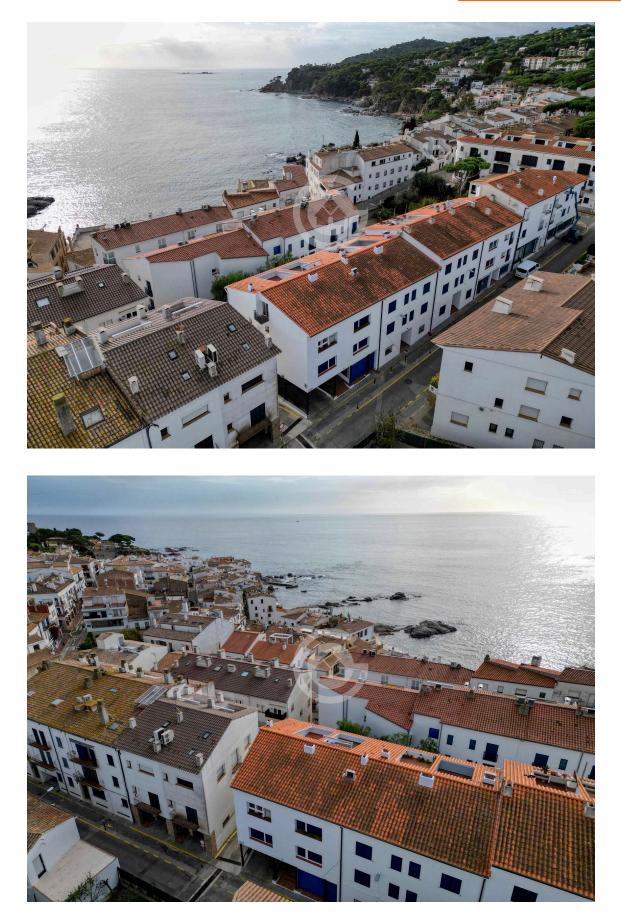

Penthouse with sea views 50 meters from the beach

0

The apartment is located on the second floor of the building, being a penthouse and also a duplex. With stunning sea views of Calella de Palafrugell, it is only 50 meters from the beach.

The apartment is distributed over two floors: on the main floor, we find the living-dining room and open kitchen, all in the same open space with a balcony overlooking the sea, a double bedroom with built-in closets, a single bedroom with a built-in closet, a full bathroom with a bathtub, and a small bathroom with a shower. On the upper floor, we have the third bedroom with a terrace offering magnificent sea views.

The orientation of the living-dining room, balcony, and terrace is south. The price also includes a 30m<sup>2</sup> garage in the same building.

Don't miss this unique opportunity to enjoy Calella de Palafrugell! PURCHASE EXPENSES: 10% property transfer tax + Notary fees + Registry fees.