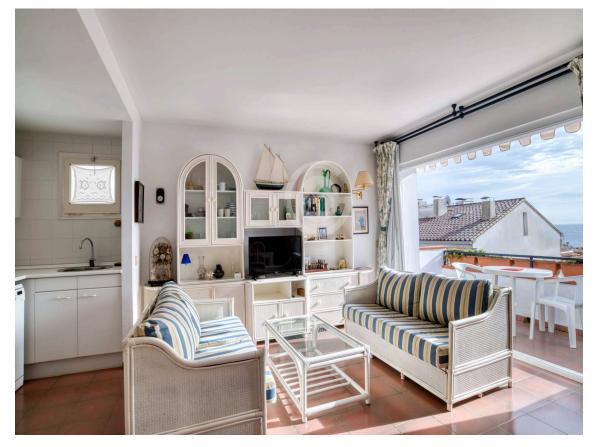

Penthouse with sea views 50 meters from the beach

0

The apartment is located on the second floor of the building, being a penthouse and also a duplex. With stunning sea views of Calella de Palafrugell, it is only 50 meters from the beach.

The apartment is distributed over two floors: on the main floor, we find the living-dining room and open kitchen, all in the same open space with a balcony overlooking the sea, a double bedroom with built-in closets, a single bedroom with a built-in closet, a full bathroom with a bathtub, and a small bathroom with a shower. On the upper floor, we have the third bedroom with a terrace offering magnificent sea views.

The orientation of the living-dining room, balcony, and terrace is south. The price also includes a 30m<sup>2</sup> garage in the same building.

Don't miss this unique opportunity to enjoy Calella de Palafrugell! PURCHASE EXPENSES: 10% property transfer tax + Notary fees + Registry fees.