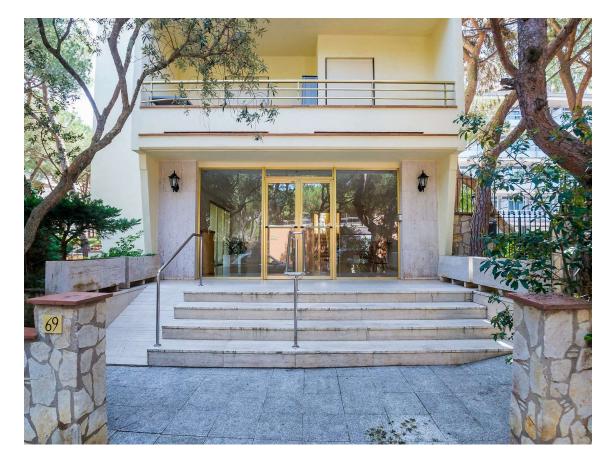

100 000 6

Charming two-bedroom apartment just one minute from the sea. We emphasize that it features a spacious terrace in conjunction with a generous living-dining area, where there is the possibility of opening up the kitchen to create a more seamless ambiance. Furthermore, the master bedroom is quite spacious, boasting a built-in wardrobe and access to the terrace, which floods the room with an abundance of natural light. Continuing the tour, we find a second bedroom, perfect as a workspace or for guests. The bathroom is complete with a highly functional shower unit. The building offers an elevator and storage area, and there is the possibility of acquiring a parking space. An opportunity not to be missed!