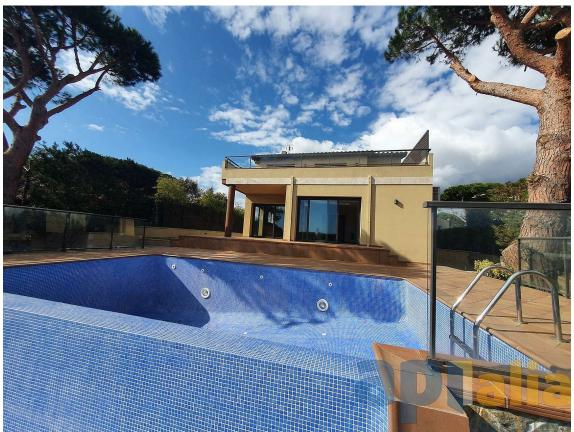

New house in S'Agaro 1 km from the beach

1.350.000 €

House new to S'Agaro 1 km from the beach of sant Pol with sea view The property has 287 m2 built distributed on two floors on a plot of 600m, located in one of the best residential areas between Sant Feliu de Guixols and S'Agaró, it has spectacular views over the bay of S'Agaró and Sant Pol beach. It has a garden and swimming pool. The construction is modern and with high quality finishes and is distributed in : - Ground floor has hall, large living room with large windows overlooking the sea and access to the terrace and garden, separate kitchen, a double bedroom with wardrobe and a bathroom with shower. - Upper floor has a suite with private bathroom, two double bedrooms and a bathroom. All bedrooms have fitted wardrobes. The roofs of the upper floor are sloped. This floor has a large terrace of 40m2 from where there are spectacular views to the sea The property has access by two streets and has a closed garage for two cars and outside parking for another car Heating with heat pump, alarm system, aluminum shutters and electric shutters, solar panels, automatic irrigation in the garden, pool wallet system in the swimming-pool

Transaction: Sale Category: House

Work category: New construction Situation: Baix Empordà

Surface area:  $285 \text{ m}^2$  Rooms: 4

Bathrooms: 3 bathrooms Parking: Yes

Swimming pool: Yes Plot:  $600 \text{ m}^2$ 