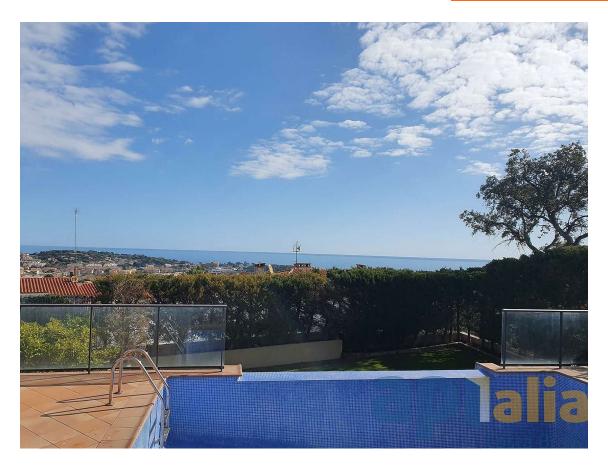

New house in S'Agaro 1 km from the beach

1.350.000 €

House new to S'Agaro 1 km from the beach of sant Pol with sea view The property has 287 m2 built distributed on two floors on a plot of 600m, located in one of the best residential areas between Sant Feliu de Guixols and S'Agaró, it has spectacular views over the bay of S'Agaró and Sant Pol beach. It has a garden and swimming pool. The construction is modern and with high quality finishes and is distributed in : - Ground floor has hall, large living room with large windows overlooking the sea and access to the terrace and garden, separate kitchen, a double bedroom with wardrobe and a bathroom with shower. - Upper floor has a suite with private bathroom, two double bedrooms and a bathroom. All bedrooms have fitted wardrobes. The roofs of the upper floor are sloped. This floor has a large terrace of 40m2 from where there are spectacular views to the sea The property has access by two streets and has a closed garage for two cars and outside parking for another car Heating with heat pump, alarm system, aluminum shutters and electric shutters, solar panels, automatic irrigation in the garden, pool wallet system in the swimming-pool