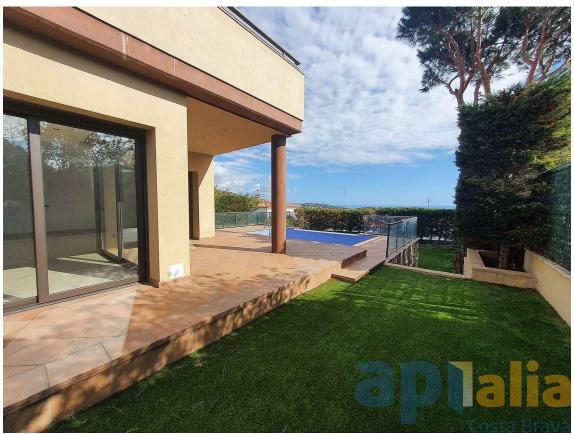

New house in S'Agaro 1 km from the beach

1.350.000 €

House new to S'Agaro 1 km from the beach of sant Pol with sea view The property has 287 m2 built distributed on two floors on a plot of 600m, located in one of the best residential areas between Sant Feliu de Guixols and S'Agaró, it has spectacular views over the bay of S'Agaró and Sant Pol beach. It has a garden and swimming pool. The construction is modern and with high quality finishes and is distributed in : - Ground floor has hall, large living room with large windows overlooking the sea and access to the terrace and garden, separate kitchen, a double bedroom with wardrobe and a bathroom with shower. - Upper floor has a suite with private bathroom, two double bedrooms and a bathroom. All bedrooms have fitted wardrobes. The roofs of the upper floor are sloped. This floor has a large terrace of 40m2 from where there are spectacular views to the sea The property has access by two streets and has a closed garage for two cars and outside parking for another car Heating with heat pump, alarm system, aluminum shutters and electric shutters, solar panels, automatic irrigation in the garden, pool wallet system in the swimming-pool

Transaction: Sale Category: House

Work category: New construction Situation: Baix Empordà

Surface area:  $285 \text{ m}^2$  Rooms: 4

Bathrooms: 3 bathrooms Parking: Yes

Swimming pool: Yes Plot:  $600 \text{ m}^2$ 