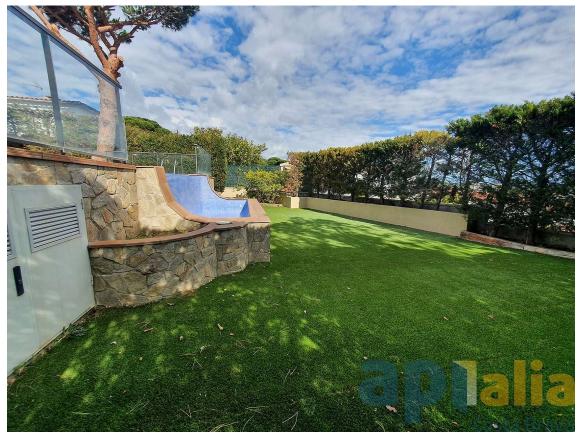

New house in S'Agaro 1 km from the beach

1.350.000 €

House new to S'Agaro 1 km from the beach of sant Pol with sea view The property has 287 m2 built distributed on two floors on a plot of 600m, located in one of the best residential areas between Sant Feliu de Guixols and S'Agaró, it has spectacular views over the bay of S'Agaró and Sant Pol beach. It has a garden and swimming pool. The construction is modern and with high quality finishes and is distributed in : - Ground floor has hall, large living room with large windows overlooking the sea and access to the terrace and garden, separate kitchen, a double bedroom with wardrobe and a bathroom with shower. - Upper floor has a suite with private bathroom, two double bedrooms and a bathroom. All bedrooms have fitted wardrobes. The roofs of the upper floor are sloped. This floor has a large terrace of 40m2 from where there are spectacular views to the sea The property has access by two streets and has a closed garage for two cars and outside parking for another car Heating with heat pump, alarm system, aluminum shutters and electric shutters, solar panels, automatic irrigation in the garden, pool wallet system in the swimming-pool