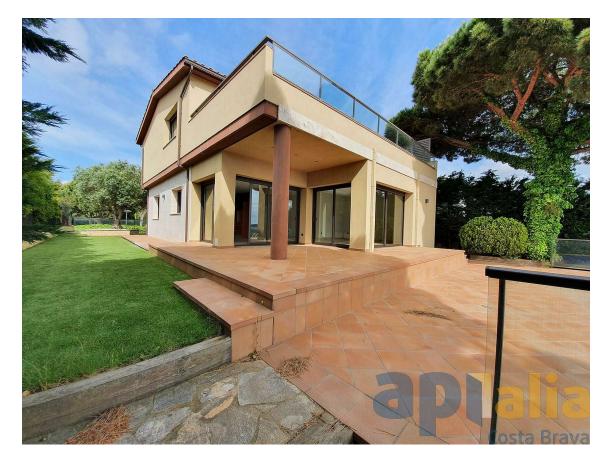

New house in S'Agaro 1 km from the beach

1.350.000 €

House new to S'Agaro 1 km from the beach of sant Pol with sea view The property has 287 m2 built distributed on two floors on a plot of 600m, located in one of the best residential areas between Sant Feliu de Guixols and S'Agaró, it has spectacular views over the bay of S'Agaró and Sant Pol beach. It has a garden and swimming pool. The construction is modern and with high quality finishes and is distributed in : - Ground floor has hall, large living room with large windows overlooking the sea and access to the terrace and garden, separate kitchen, a double bedroom with wardrobe and a bathroom with shower. - Upper floor has a suite with private bathroom, two double bedrooms and a bathroom. All bedrooms have fitted wardrobes. The roofs of the upper floor are sloped. This floor has a large terrace of 40m2 from where there are spectacular views to the sea The property has access by two streets and has a closed garage for two cars and outside parking for another car Heating with heat pump, alarm system, aluminum shutters and electric shutters, solar panels, automatic irrigation in the garden, pool wallet system in the swimming-pool