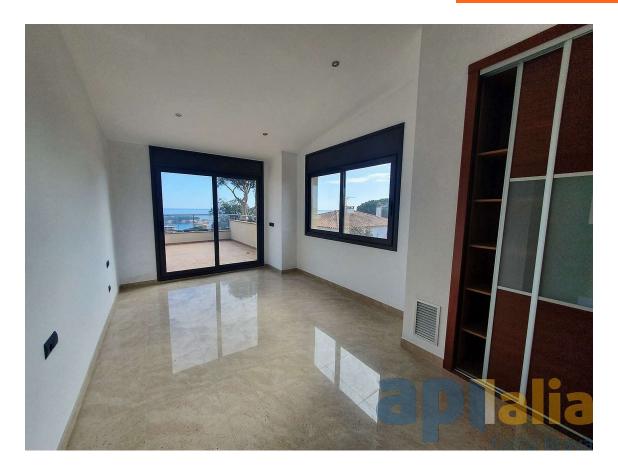

New house in S'Agaro 1 km from the beach

1.350.000 €

House new to S'Agaro 1 km from the beach of sant Pol with sea view The property has 287 m2 built distributed on two floors on a plot of 600m, located in one of the best residential areas between Sant Feliu de Guixols and S'Agaró, it has spectacular views over the bay of S'Agaró and Sant Pol beach. It has a garden and swimming pool. The construction is modern and with high quality finishes and is distributed in : - Ground floor has hall, large living room with large windows overlooking the sea and access to the terrace and garden, separate kitchen, a double bedroom with wardrobe and a bathroom with shower. - Upper floor has a suite with private bathroom, two double bedrooms and a bathroom. All bedrooms have fitted wardrobes. The roofs of the upper floor are sloped. This floor has a large terrace of 40m2 from where there are spectacular views to the sea The property has access by two streets and has a closed garage for two cars and outside parking for another car Heating with heat pump, alarm system, aluminum shutters and electric shutters, solar panels, automatic irrigation in the garden, pool wallet system in the swimming-pool