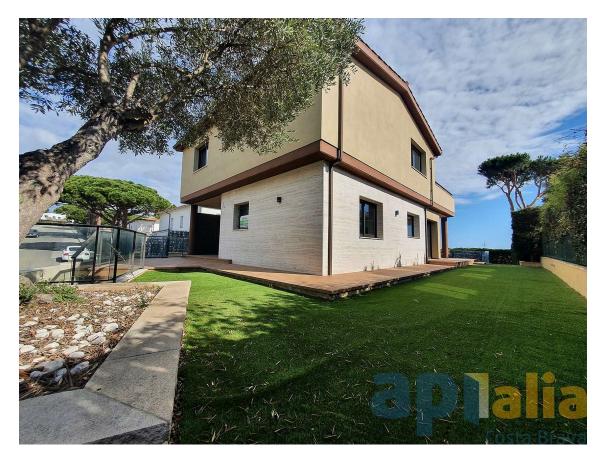

New house in S'Agaro 1 km from the beach

1.350.000 €

House new to S'Agaro 1 km from the beach of sant Pol with sea view The property has 287 m2 built distributed on two floors on a plot of 600m, located in one of the best residential areas between Sant Feliu de Guixols and S'Agaró, it has spectacular views over the bay of S'Agaró and Sant Pol beach. It has a garden and swimming pool. The construction is modern and with high quality finishes and is distributed in : - Ground floor has hall, large living room with large windows overlooking the sea and access to the terrace and garden, separate kitchen, a double bedroom with wardrobe and a bathroom with shower. - Upper floor has a suite with private bathroom, two double bedrooms and a bathroom. All bedrooms have fitted wardrobes. The roofs of the upper floor are sloped. This floor has a large terrace of 40m2 from where there are spectacular views to the sea The property has access by two streets and has a closed garage for two cars and outside parking for another car Heating with heat pump, alarm system, aluminum shutters and electric shutters, solar panels, automatic irrigation in the garden, pool wallet system in the swimming-pool