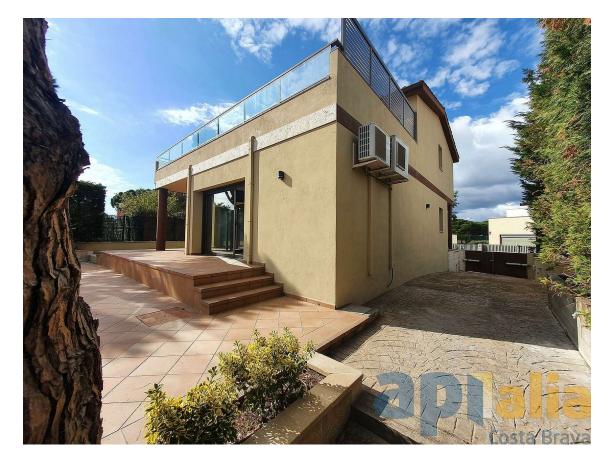

New house in S'Agaro 1 km from the beach

1.350.000 €

House new to S'Agaro 1 km from the beach of sant Pol with sea view The property has 287 m2 built distributed on two floors on a plot of 600m, located in one of the best residential areas between Sant Feliu de Guixols and S'Agaró, it has spectacular views over the bay of S'Agaró and Sant Pol beach. It has a garden and swimming pool. The construction is modern and with high quality finishes and is distributed in : - Ground floor has hall, large living room with large windows overlooking the sea and access to the terrace and garden, separate kitchen, a double bedroom with wardrobe and a bathroom with shower. - Upper floor has a suite with private bathroom, two double bedrooms and a bathroom. All bedrooms have fitted wardrobes. The roofs of the upper floor are sloped. This floor has a large terrace of 40m2 from where there are spectacular views to the sea The property has access by two streets and has a closed garage for two cars and outside parking for another car Heating with heat pump, alarm system, aluminum shutters and electric shutters, solar panels, automatic irrigation in the garden, pool wallet system in the swimming-pool

Transaction: Sale Category: House

Work category: New construction Situation: Baix Empordà

Surface area:  $285 \text{ m}^2$  Rooms: 4

Bathrooms: 3 bathrooms Parking: Yes

Swimming pool: Yes Plot:  $600 \text{ m}^2$ 