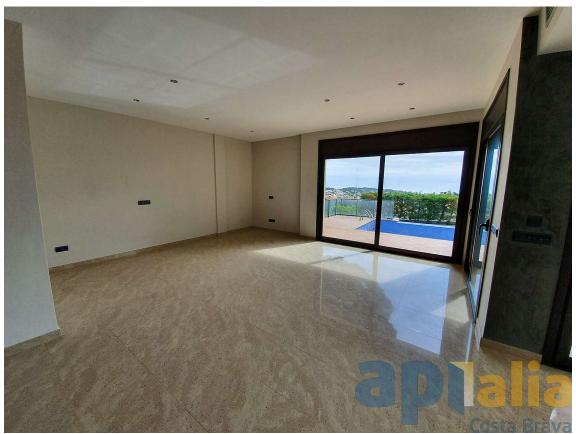

New house in S'Agaro 1 km from the beach

1.350.000 €

House new to S'Agaro 1 km from the beach of sant Pol with sea view The property has 287 m2 built distributed on two floors on a plot of 600m, located in one of the best residential areas between Sant Feliu de Guixols and S'Agaró, it has spectacular views over the bay of S'Agaró and Sant Pol beach. It has a garden and swimming pool. The construction is modern and with high quality finishes and is distributed in : - Ground floor has hall, large living room with large windows overlooking the sea and access to the terrace and garden, separate kitchen, a double bedroom with wardrobe and a bathroom with shower. - Upper floor has a suite with private bathroom, two double bedrooms and a bathroom. All bedrooms have fitted wardrobes. The roofs of the upper floor are sloped. This floor has a large terrace of 40m2 from where there are spectacular views to the sea The property has access by two streets and has a closed garage for two cars and outside parking for another car Heating with heat pump, alarm system, aluminum shutters and electric shutters, solar panels, automatic irrigation in the garden, pool wallet system in the swimming-pool