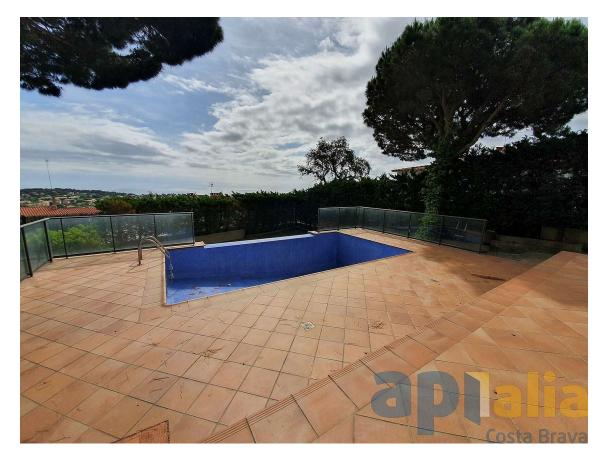

New house in S'Agaro 1 km from the beach

1.350.000 €

House new to S'Agaro 1 km from the beach of sant Pol with sea view The property has 287 m2 built distributed on two floors on a plot of 600m, located in one of the best residential areas between Sant Feliu de Guixols and S'Agaró, it has spectacular views over the bay of S'Agaró and Sant Pol beach. It has a garden and swimming pool. The construction is modern and with high quality finishes and is distributed in : - Ground floor has hall, large living room with large windows overlooking the sea and access to the terrace and garden, separate kitchen, a double bedroom with wardrobe and a bathroom with shower. - Upper floor has a suite with private bathroom, two double bedrooms and a bathroom. All bedrooms have fitted wardrobes. The roofs of the upper floor are sloped. This floor has a large terrace of 40m2 from where there are spectacular views to the sea The property has access by two streets and has a closed garage for two cars and outside parking for another car Heating with heat pump, alarm system, aluminum shutters and electric shutters, solar panels, automatic irrigation in the garden, pool wallet system in the swimming-pool