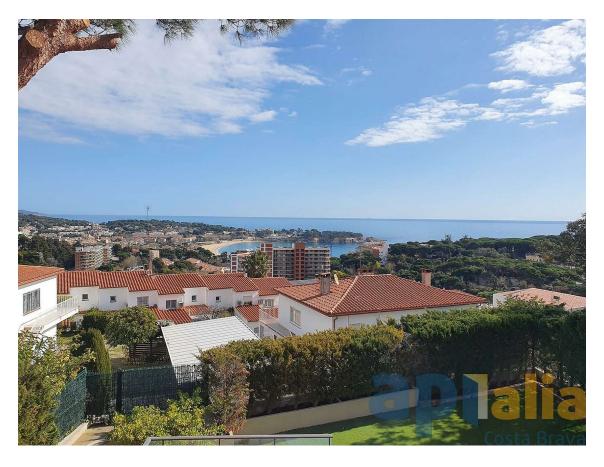

New house in S'Agaro 1 km from the beach

1.350.000 €

House new to S'Agaro 1 km from the beach of sant Pol with sea view The property has 287 m2 built distributed on two floors on a plot of 600m, located in one of the best residential areas between Sant Feliu de Guixols and S'Agaró, it has spectacular views over the bay of S'Agaró and Sant Pol beach. It has a garden and swimming pool. The construction is modern and with high quality finishes and is distributed in : - Ground floor has hall, large living room with large windows overlooking the sea and access to the terrace and garden, separate kitchen, a double bedroom with wardrobe and a bathroom with shower. - Upper floor has a suite with private bathroom, two double bedrooms and a bathroom. All bedrooms have fitted wardrobes. The roofs of the upper floor are sloped. This floor has a large terrace of 40m2 from where there are spectacular views to the sea The property has access by two streets and has a closed garage for two cars and outside parking for another car Heating with heat pump, alarm system, aluminum shutters and electric shutters, solar panels, automatic irrigation in the garden, pool wallet system in the swimming-pool