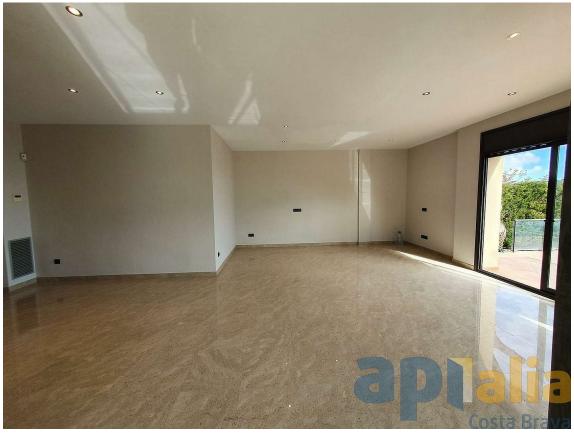

New house in S'Agaro 1 km from the beach

1.350.000 €

House new to S'Agaro 1 km from the beach of sant Pol with sea view The property has 287 m2 built distributed on two floors on a plot of 600m, located in one of the best residential areas between Sant Feliu de Guixols and S'Agaró, it has spectacular views over the bay of S'Agaró and Sant Pol beach. It has a garden and swimming pool. The construction is modern and with high quality finishes and is distributed in : - Ground floor has hall, large living room with large windows overlooking the sea and access to the terrace and garden, separate kitchen, a double bedroom with wardrobe and a bathroom with shower. - Upper floor has a suite with private bathroom, two double bedrooms and a bathroom. All bedrooms have fitted wardrobes. The roofs of the upper floor are sloped. This floor has a large terrace of 40m2 from where there are spectacular views to the sea The property has access by two streets and has a closed garage for two cars and outside parking for another car Heating with heat pump, alarm system, aluminum shutters and electric shutters, solar panels, automatic irrigation in the garden, pool wallet system in the swimming-pool