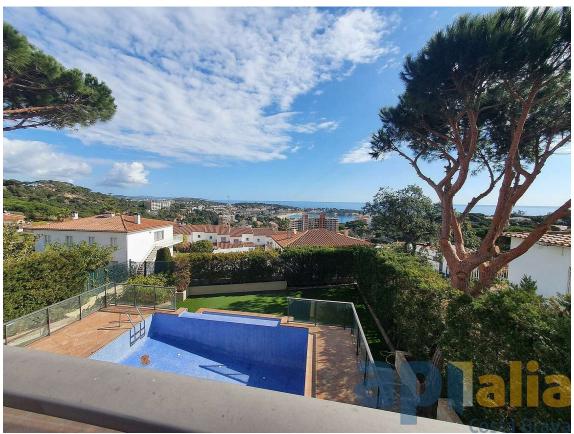

New house in S'Agaro 1 km from the beach

1.350.000 €

House new to S'Agaro 1 km from the beach of sant Pol with sea view The property has 287 m2 built distributed on two floors on a plot of 600m, located in one of the best residential areas between Sant Feliu de Guixols and S'Agaró, it has spectacular views over the bay of S'Agaró and Sant Pol beach. It has a garden and swimming pool. The construction is modern and with high quality finishes and is distributed in : - Ground floor has hall, large living room with large windows overlooking the sea and access to the terrace and garden, separate kitchen, a double bedroom with wardrobe and a bathroom with shower. - Upper floor has a suite with private bathroom, two double bedrooms and a bathroom. All bedrooms have fitted wardrobes. The roofs of the upper floor are sloped. This floor has a large terrace of 40m2 from where there are spectacular views to the sea The property has access by two streets and has a closed garage for two cars and outside parking for another car Heating with heat pump, alarm system, aluminum shutters and electric shutters, solar panels, automatic irrigation in the garden, pool wallet system in the swimming-pool