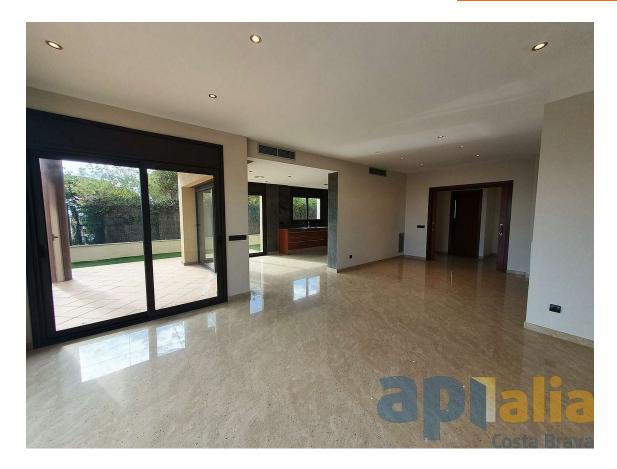

New house in S'Agaro 1 km from the beach

1.350.000 €

House new to S'Agaro 1 km from the beach of sant Pol with sea view The property has 287 m2 built distributed on two floors on a plot of 600m, located in one of the best residential areas between Sant Feliu de Guixols and S'Agaró, it has spectacular views over the bay of S'Agaró and Sant Pol beach. It has a garden and swimming pool. The construction is modern and with high quality finishes and is distributed in : - Ground floor has hall, large living room with large windows overlooking the sea and access to the terrace and garden, separate kitchen, a double bedroom with wardrobe and a bathroom with shower. - Upper floor has a suite with private bathroom, two double bedrooms and a bathroom. All bedrooms have fitted wardrobes. The roofs of the upper floor are sloped. This floor has a large terrace of 40m2 from where there are spectacular views to the sea The property has access by two streets and has a closed garage for two cars and outside parking for another car Heating with heat pump, alarm system, aluminum shutters and electric shutters, solar panels, automatic irrigation in the garden, pool wallet system in the swimming-pool