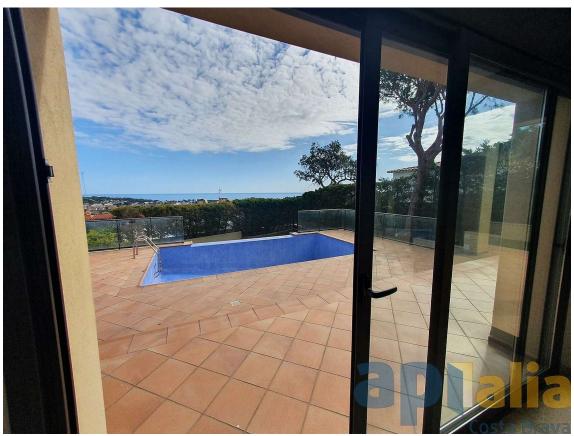

New house in S'Agaro 1 km from the beach

1.350.000 €

House new to S'Agaro 1 km from the beach of sant Pol with sea view The property has 287 m2 built distributed on two floors on a plot of 600m, located in one of the best residential areas between Sant Feliu de Guixols and S'Agaró, it has spectacular views over the bay of S'Agaró and Sant Pol beach. It has a garden and swimming pool. The construction is modern and with high quality finishes and is distributed in : - Ground floor has hall, large living room with large windows overlooking the sea and access to the terrace and garden, separate kitchen, a double bedroom with wardrobe and a bathroom with shower. - Upper floor has a suite with private bathroom, two double bedrooms and a bathroom. All bedrooms have fitted wardrobes. The roofs of the upper floor are sloped. This floor has a large terrace of 40m2 from where there are spectacular views to the sea The property has access by two streets and has a closed garage for two cars and outside parking for another car Heating with heat pump, alarm system, aluminum shutters and electric shutters, solar panels, automatic irrigation in the garden, pool wallet system in the swimming-pool