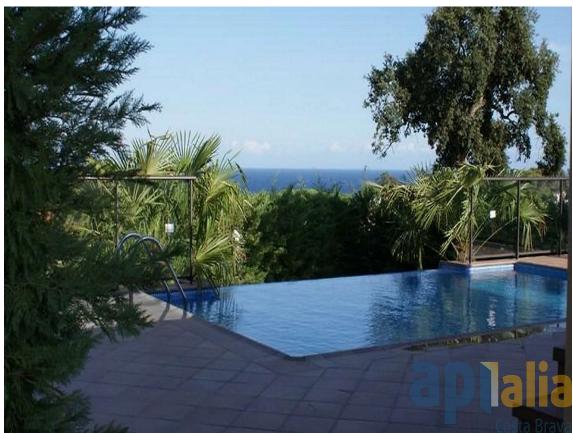

New house in S'Agaro 1 km from the beach

1.350.000 €

House new to S'Agaro 1 km from the beach of sant Pol with sea view The property has 287 m2 built distributed on two floors on a plot of 600m, located in one of the best residential areas between Sant Feliu de Guixols and S'Agaró, it has spectacular views over the bay of S'Agaró and Sant Pol beach. It has a garden and swimming pool. The construction is modern and with high quality finishes and is distributed in : - Ground floor has hall, large living room with large windows overlooking the sea and access to the terrace and garden, separate kitchen, a double bedroom with wardrobe and a bathroom with shower. - Upper floor has a suite with private bathroom, two double bedrooms and a bathroom. All bedrooms have fitted wardrobes. The roofs of the upper floor are sloped. This floor has a large terrace of 40m2 from where there are spectacular views to the sea The property has access by two streets and has a closed garage for two cars and outside parking for another car Heating with heat pump, alarm system, aluminum shutters and electric shutters, solar panels, automatic irrigation in the garden, pool wallet system in the swimming-pool