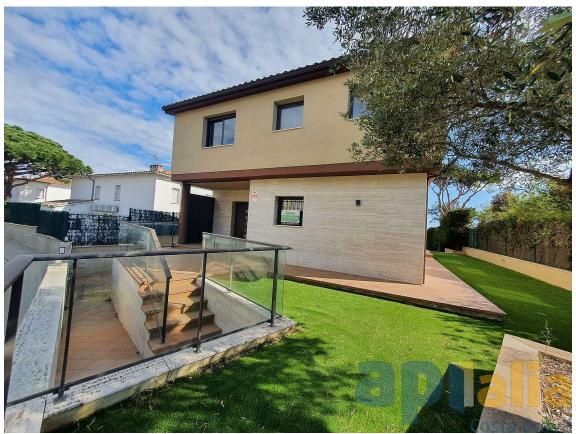

New house in S'Agaro 1 km from the beach

1.350.000 €

House new to S'Agaro 1 km from the beach of sant Pol with sea view The property has 287 m2 built distributed on two floors on a plot of 600m, located in one of the best residential areas between Sant Feliu de Guixols and S'Agaró, it has spectacular views over the bay of S'Agaró and Sant Pol beach. It has a garden and swimming pool. The construction is modern and with high quality finishes and is distributed in : - Ground floor has hall, large living room with large windows overlooking the sea and access to the terrace and garden, separate kitchen, a double bedroom with wardrobe and a bathroom with shower. - Upper floor has a suite with private bathroom, two double bedrooms and a bathroom. All bedrooms have fitted wardrobes. The roofs of the upper floor are sloped. This floor has a large terrace of 40m2 from where there are spectacular views to the sea The property has access by two streets and has a closed garage for two cars and outside parking for another car Heating with heat pump, alarm system, aluminum shutters and electric shutters, solar panels, automatic irrigation in the garden, pool wallet system in the swimming-pool