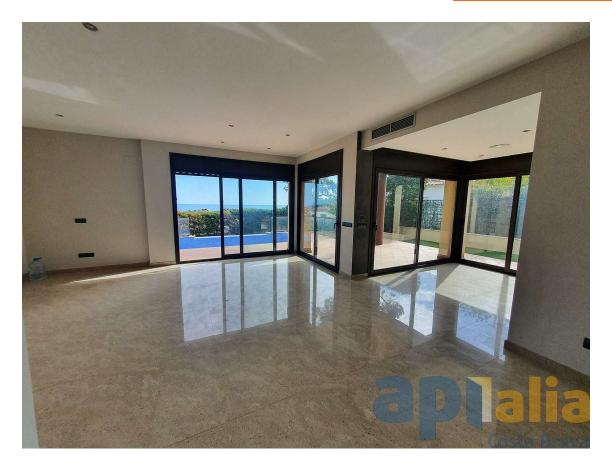

New house in S'Agaro 1 km from the beach

1.350.000 €

House new to S'Agaro 1 km from the beach of sant Pol with sea view The property has 287 m2 built distributed on two floors on a plot of 600m, located in one of the best residential areas between Sant Feliu de Guixols and S'Agaró, it has spectacular views over the bay of S'Agaró and Sant Pol beach. It has a garden and swimming pool. The construction is modern and with high quality finishes and is distributed in : - Ground floor has hall, large living room with large windows overlooking the sea and access to the terrace and garden, separate kitchen, a double bedroom with wardrobe and a bathroom with shower. - Upper floor has a suite with private bathroom, two double bedrooms and a bathroom. All bedrooms have fitted wardrobes. The roofs of the upper floor are sloped. This floor has a large terrace of 40m2 from where there are spectacular views to the sea The property has access by two streets and has a closed garage for two cars and outside parking for another car Heating with heat pump, alarm system, aluminum shutters and electric shutters, solar panels, automatic irrigation in the garden, pool wallet system in the swimming-pool