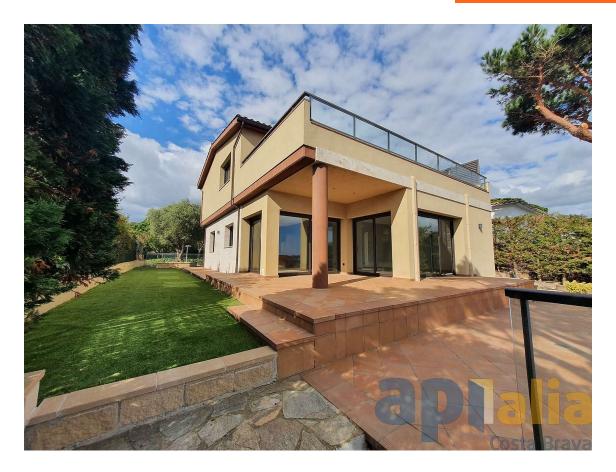

New house in S'Agaro 1 km from the beach

1.350.000 €

House new to S'Agaro 1 km from the beach of sant Pol with sea view The property has 287 m2 built distributed on two floors on a plot of 600m, located in one of the best residential areas between Sant Feliu de Guixols and S'Agaró, it has spectacular views over the bay of S'Agaró and Sant Pol beach. It has a garden and swimming pool. The construction is modern and with high quality finishes and is distributed in : - Ground floor has hall, large living room with large windows overlooking the sea and access to the terrace and garden, separate kitchen, a double bedroom with wardrobe and a bathroom with shower. - Upper floor has a suite with private bathroom, two double bedrooms and a bathroom. All bedrooms have fitted wardrobes. The roofs of the upper floor are sloped. This floor has a large terrace of 40m2 from where there are spectacular views to the sea The property has access by two streets and has a closed garage for two cars and outside parking for another car Heating with heat pump, alarm system, aluminum shutters and electric shutters, solar panels, automatic irrigation in the garden, pool wallet system in the swimming-pool

Transaction: Sale Category: House

Work category: New construction Situation: Baix Empordà

Surface area:  $285 \text{ m}^2$  Rooms: 4

Bathrooms: 3 bathrooms Parking: Yes

Swimming pool: Yes Plot:  $600 \text{ m}^2$ 