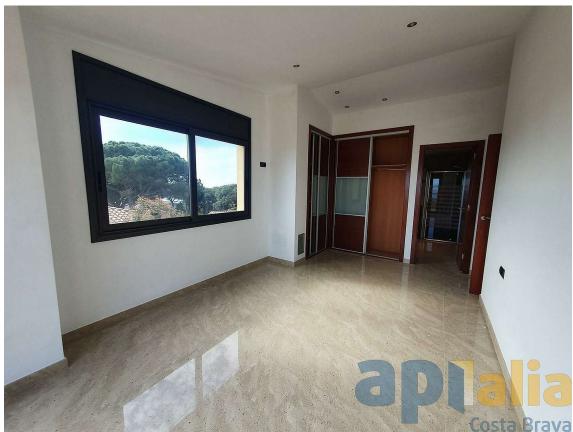

New house in S'Agaro 1 km from the beach

1.350.000 €

House new to S'Agaro 1 km from the beach of sant Pol with sea view The property has 287 m2 built distributed on two floors on a plot of 600m, located in one of the best residential areas between Sant Feliu de Guixols and S'Agaró, it has spectacular views over the bay of S'Agaró and Sant Pol beach. It has a garden and swimming pool. The construction is modern and with high quality finishes and is distributed in : - Ground floor has hall, large living room with large windows overlooking the sea and access to the terrace and garden, separate kitchen, a double bedroom with wardrobe and a bathroom with shower. - Upper floor has a suite with private bathroom, two double bedrooms and a bathroom. All bedrooms have fitted wardrobes. The roofs of the upper floor are sloped. This floor has a large terrace of 40m2 from where there are spectacular views to the sea The property has access by two streets and has a closed garage for two cars and outside parking for another car Heating with heat pump, alarm system, aluminum shutters and electric shutters, solar panels, automatic irrigation in the garden, pool wallet system in the swimming-pool