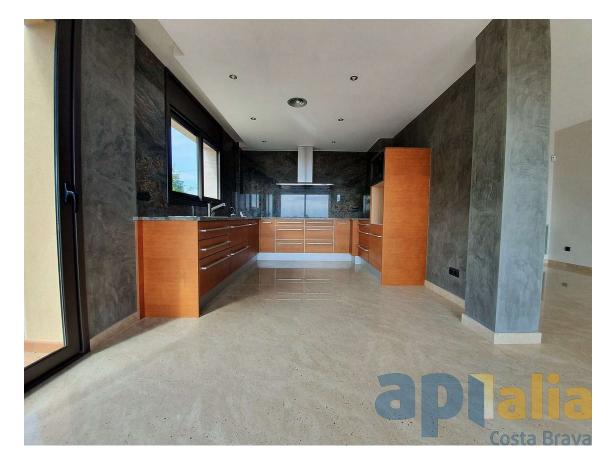

New house in S'Agaro 1 km from the beach

1.350.000 €

House new to S'Agaro 1 km from the beach of sant Pol with sea view The property has 287 m2 built distributed on two floors on a plot of 600m, located in one of the best residential areas between Sant Feliu de Guixols and S'Agaró, it has spectacular views over the bay of S'Agaró and Sant Pol beach. It has a garden and swimming pool. The construction is modern and with high quality finishes and is distributed in : - Ground floor has hall, large living room with large windows overlooking the sea and access to the terrace and garden, separate kitchen, a double bedroom with wardrobe and a bathroom with shower. - Upper floor has a suite with private bathroom, two double bedrooms and a bathroom. All bedrooms have fitted wardrobes. The roofs of the upper floor are sloped. This floor has a large terrace of 40m2 from where there are spectacular views to the sea The property has access by two streets and has a closed garage for two cars and outside parking for another car Heating with heat pump, alarm system, aluminum shutters and electric shutters, solar panels, automatic irrigation in the garden, pool wallet system in the swimming-pool