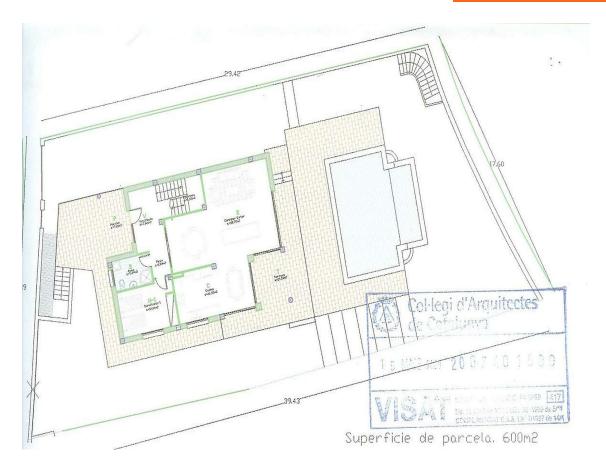

New house in S'Agaro 1 km from the beach

1.350.000 €

House new to S'Agaro 1 km from the beach of sant Pol with sea view The property has 287 m2 built distributed on two floors on a plot of 600m, located in one of the best residential areas between Sant Feliu de Guixols and S'Agaró, it has spectacular views over the bay of S'Agaró and Sant Pol beach. It has a garden and swimming pool. The construction is modern and with high quality finishes and is distributed in : - Ground floor has hall, large living room with large windows overlooking the sea and access to the terrace and garden, separate kitchen, a double bedroom with wardrobe and a bathroom with shower. - Upper floor has a suite with private bathroom, two double bedrooms and a bathroom. All bedrooms have fitted wardrobes. The roofs of the upper floor are sloped. This floor has a large terrace of 40m2 from where there are spectacular views to the sea The property has access by two streets and has a closed garage for two cars and outside parking for another car Heating with heat pump, alarm system, aluminum shutters and electric shutters, solar panels, automatic irrigation in the garden, pool wallet system in the swimming-pool

Transaction: Sale Category: House

Work category: New construction Situation: Baix Empordà

Surface area:  $285 \text{ m}^2$  Rooms: 4

Bathrooms: 3 bathrooms Parking: Yes

Swimming pool: Yes Plot:  $600 \text{ m}^2$ 