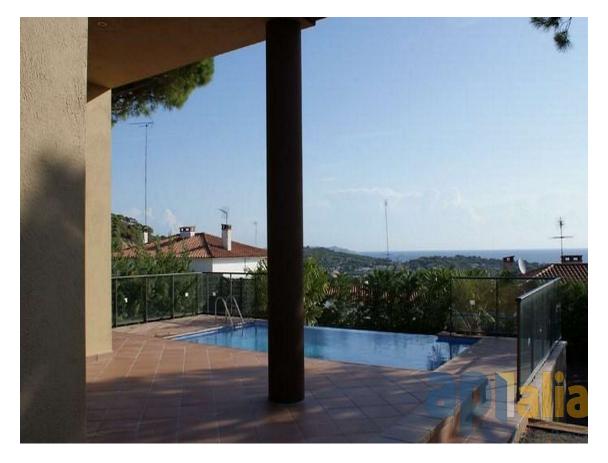

New house in S'Agaro 1 km from the beach

1.350.000 €

House new to S'Agaro 1 km from the beach of sant Pol with sea view The property has 287 m2 built distributed on two floors on a plot of 600m, located in one of the best residential areas between Sant Feliu de Guixols and S'Agaró, it has spectacular views over the bay of S'Agaró and Sant Pol beach. It has a garden and swimming pool. The construction is modern and with high quality finishes and is distributed in : - Ground floor has hall, large living room with large windows overlooking the sea and access to the terrace and garden, separate kitchen, a double bedroom with wardrobe and a bathroom with shower. - Upper floor has a suite with private bathroom, two double bedrooms and a bathroom. All bedrooms have fitted wardrobes. The roofs of the upper floor are sloped. This floor has a large terrace of 40m2 from where there are spectacular views to the sea The property has access by two streets and has a closed garage for two cars and outside parking for another car Heating with heat pump, alarm system, aluminum shutters and electric shutters, solar panels, automatic irrigation in the garden, pool wallet system in the swimming-pool