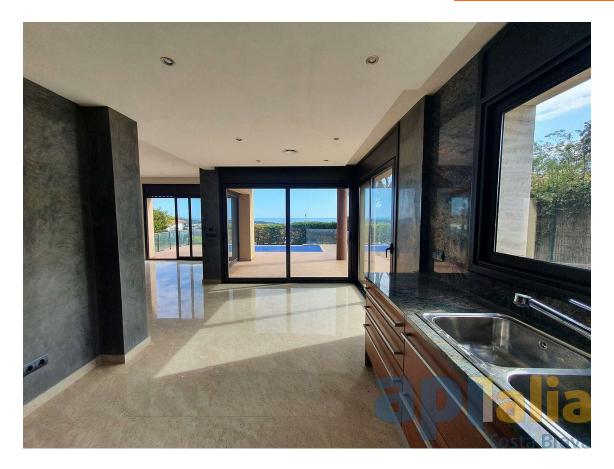

New house in S'Agaro 1 km from the beach

1.350.000 €

House new to S'Agaro 1 km from the beach of sant Pol with sea view The property has 287 m2 built distributed on two floors on a plot of 600m, located in one of the best residential areas between Sant Feliu de Guixols and S'Agaró, it has spectacular views over the bay of S'Agaró and Sant Pol beach. It has a garden and swimming pool. The construction is modern and with high quality finishes and is distributed in : - Ground floor has hall, large living room with large windows overlooking the sea and access to the terrace and garden, separate kitchen, a double bedroom with wardrobe and a bathroom with shower. - Upper floor has a suite with private bathroom, two double bedrooms and a bathroom. All bedrooms have fitted wardrobes. The roofs of the upper floor are sloped. This floor has a large terrace of 40m2 from where there are spectacular views to the sea The property has access by two streets and has a closed garage for two cars and outside parking for another car Heating with heat pump, alarm system, aluminum shutters and electric shutters, solar panels, automatic irrigation in the garden, pool wallet system in the swimming-pool