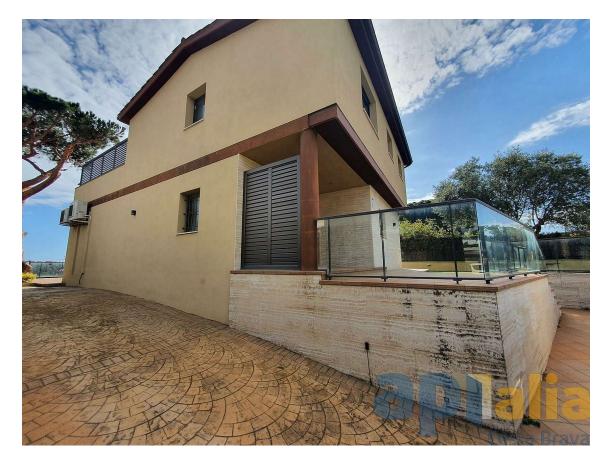

New house in S'Agaro 1 km from the beach

1.350.000 €

House new to S'Agaro 1 km from the beach of sant Pol with sea view The property has 287 m2 built distributed on two floors on a plot of 600m, located in one of the best residential areas between Sant Feliu de Guixols and S'Agaró, it has spectacular views over the bay of S'Agaró and Sant Pol beach. It has a garden and swimming pool. The construction is modern and with high quality finishes and is distributed in : - Ground floor has hall, large living room with large windows overlooking the sea and access to the terrace and garden, separate kitchen, a double bedroom with wardrobe and a bathroom with shower. - Upper floor has a suite with private bathroom, two double bedrooms and a bathroom. All bedrooms have fitted wardrobes. The roofs of the upper floor are sloped. This floor has a large terrace of 40m2 from where there are spectacular views to the sea The property has access by two streets and has a closed garage for two cars and outside parking for another car Heating with heat pump, alarm system, aluminum shutters and electric shutters, solar panels, automatic irrigation in the garden, pool wallet system in the swimming-pool

Transaction: Sale Category: House

Work category: New construction Situation: Baix Empordà

Surface area:  $285 \text{ m}^2$  Rooms: 4

Bathrooms: 3 bathrooms Parking: Yes

Swimming pool: Yes Plot:  $600 \text{ m}^2$ 