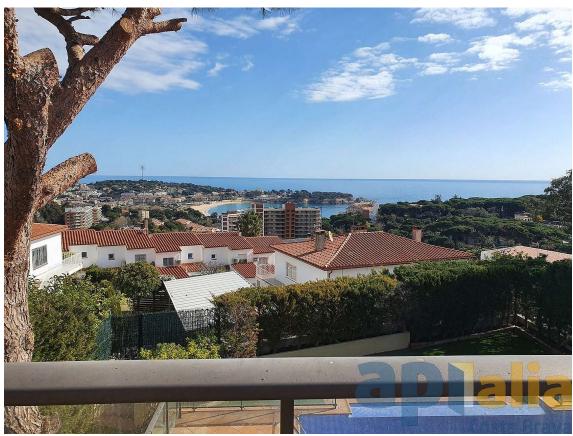

New house in S'Agaro 1 km from the beach

1.350.000 €

House new to S'Agaro 1 km from the beach of sant Pol with sea view The property has 287 m2 built distributed on two floors on a plot of 600m, located in one of the best residential areas between Sant Feliu de Guixols and S'Agaró, it has spectacular views over the bay of S'Agaró and Sant Pol beach. It has a garden and swimming pool. The construction is modern and with high quality finishes and is distributed in : - Ground floor has hall, large living room with large windows overlooking the sea and access to the terrace and garden, separate kitchen, a double bedroom with wardrobe and a bathroom with shower. - Upper floor has a suite with private bathroom, two double bedrooms and a bathroom. All bedrooms have fitted wardrobes. The roofs of the upper floor are sloped. This floor has a large terrace of 40m2 from where there are spectacular views to the sea The property has access by two streets and has a closed garage for two cars and outside parking for another car Heating with heat pump, alarm system, aluminum shutters and electric shutters, solar panels, automatic irrigation in the garden, pool wallet system in the swimming-pool