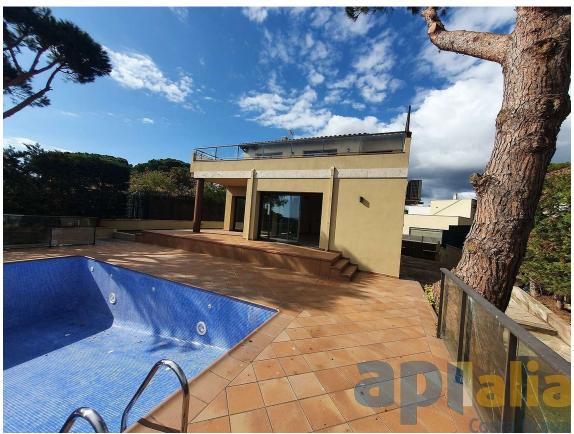

New house in S'Agaro 1 km from the beach

1.350.000 €

House new to S'Agaro 1 km from the beach of sant Pol with sea view The property has 287 m2 built distributed on two floors on a plot of 600m, located in one of the best residential areas between Sant Feliu de Guixols and S'Agaró, it has spectacular views over the bay of S'Agaró and Sant Pol beach. It has a garden and swimming pool. The construction is modern and with high quality finishes and is distributed in : - Ground floor has hall, large living room with large windows overlooking the sea and access to the terrace and garden, separate kitchen, a double bedroom with wardrobe and a bathroom with shower. - Upper floor has a suite with private bathroom, two double bedrooms and a bathroom. All bedrooms have fitted wardrobes. The roofs of the upper floor are sloped. This floor has a large terrace of 40m2 from where there are spectacular views to the sea The property has access by two streets and has a closed garage for two cars and outside parking for another car Heating with heat pump, alarm system, aluminum shutters and electric shutters, solar panels, automatic irrigation in the garden, pool wallet system in the swimming-pool

Transaction: Sale Category: House

Work category: New construction Situation: Baix Empordà

Surface area:  $285 \text{ m}^2$  Rooms: 4

Bathrooms: 3 bathrooms Parking: Yes

Swimming pool: Yes Plot:  $600 \text{ m}^2$ 