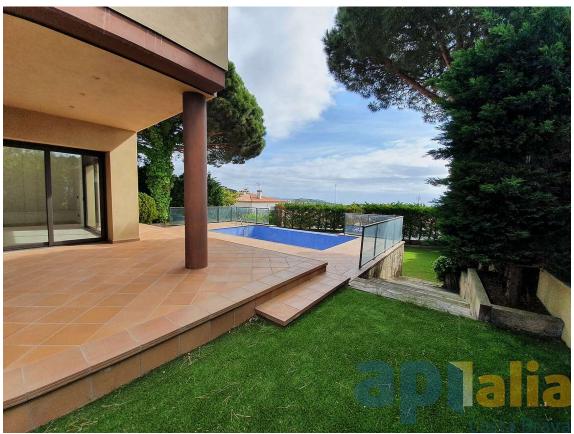

New house in S'Agaro 1 km from the beach

1.350.000 €

House new to S'Agaro 1 km from the beach of sant Pol with sea view The property has 287 m2 built distributed on two floors on a plot of 600m, located in one of the best residential areas between Sant Feliu de Guixols and S'Agaró, it has spectacular views over the bay of S'Agaró and Sant Pol beach. It has a garden and swimming pool. The construction is modern and with high quality finishes and is distributed in : - Ground floor has hall, large living room with large windows overlooking the sea and access to the terrace and garden, separate kitchen, a double bedroom with wardrobe and a bathroom with shower. - Upper floor has a suite with private bathroom, two double bedrooms and a bathroom. All bedrooms have fitted wardrobes. The roofs of the upper floor are sloped. This floor has a large terrace of 40m2 from where there are spectacular views to the sea The property has access by two streets and has a closed garage for two cars and outside parking for another car Heating with heat pump, alarm system, aluminum shutters and electric shutters, solar panels, automatic irrigation in the garden, pool wallet system in the swimming-pool