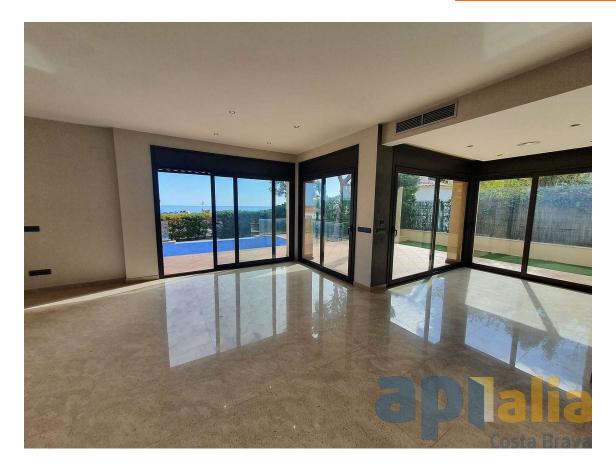

New house in S'Agaro 1 km from the beach

1.350.000 €

House new to S'Agaro 1 km from the beach of sant Pol with sea view The property has 287 m2 built distributed on two floors on a plot of 600m, located in one of the best residential areas between Sant Feliu de Guixols and S'Agaró, it has spectacular views over the bay of S'Agaró and Sant Pol beach. It has a garden and swimming pool. The construction is modern and with high quality finishes and is distributed in : - Ground floor has hall, large living room with large windows overlooking the sea and access to the terrace and garden, separate kitchen, a double bedroom with wardrobe and a bathroom with shower. - Upper floor has a suite with private bathroom, two double bedrooms and a bathroom. All bedrooms have fitted wardrobes. The roofs of the upper floor are sloped. This floor has a large terrace of 40m2 from where there are spectacular views to the sea The property has access by two streets and has a closed garage for two cars and outside parking for another car Heating with heat pump, alarm system, aluminum shutters and electric shutters, solar panels, automatic irrigation in the garden, pool wallet system in the swimming-pool