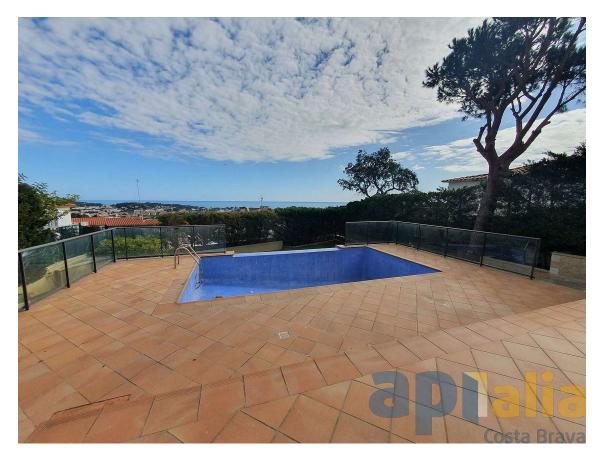

New house in S'Agaro 1 km from the beach

1.350.000 €

House new to S'Agaro 1 km from the beach of sant Pol with sea view The property has 287 m2 built distributed on two floors on a plot of 600m, located in one of the best residential areas between Sant Feliu de Guixols and S'Agaró, it has spectacular views over the bay of S'Agaró and Sant Pol beach. It has a garden and swimming pool. The construction is modern and with high quality finishes and is distributed in : - Ground floor has hall, large living room with large windows overlooking the sea and access to the terrace and garden, separate kitchen, a double bedroom with wardrobe and a bathroom with shower. - Upper floor has a suite with private bathroom, two double bedrooms and a bathroom. All bedrooms have fitted wardrobes. The roofs of the upper floor are sloped. This floor has a large terrace of 40m2 from where there are spectacular views to the sea The property has access by two streets and has a closed garage for two cars and outside parking for another car Heating with heat pump, alarm system, aluminum shutters and electric shutters, solar panels, automatic irrigation in the garden, pool wallet system in the swimming-pool