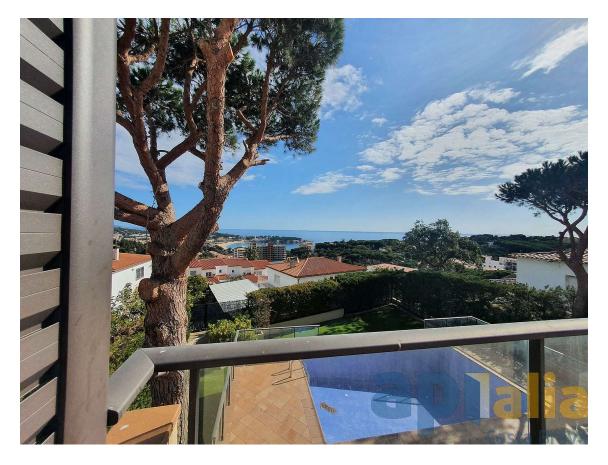

New house in S'Agaro 1 km from the beach

1.350.000 €

House new to S'Agaro 1 km from the beach of sant Pol with sea view The property has 287 m2 built distributed on two floors on a plot of 600m, located in one of the best residential areas between Sant Feliu de Guixols and S'Agaró, it has spectacular views over the bay of S'Agaró and Sant Pol beach. It has a garden and swimming pool. The construction is modern and with high quality finishes and is distributed in : - Ground floor has hall, large living room with large windows overlooking the sea and access to the terrace and garden, separate kitchen, a double bedroom with wardrobe and a bathroom with shower. - Upper floor has a suite with private bathroom, two double bedrooms and a bathroom. All bedrooms have fitted wardrobes. The roofs of the upper floor are sloped. This floor has a large terrace of 40m2 from where there are spectacular views to the sea The property has access by two streets and has a closed garage for two cars and outside parking for another car Heating with heat pump, alarm system, aluminum shutters and electric shutters, solar panels, automatic irrigation in the garden, pool wallet system in the swimming-pool