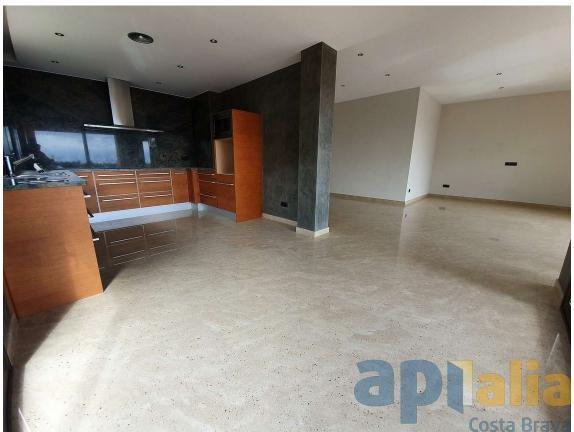

New house in S'Agaro 1 km from the beach

1.350.000 €

House new to S'Agaro 1 km from the beach of sant Pol with sea view The property has 287 m2 built distributed on two floors on a plot of 600m, located in one of the best residential areas between Sant Feliu de Guixols and S'Agaró, it has spectacular views over the bay of S'Agaró and Sant Pol beach. It has a garden and swimming pool. The construction is modern and with high quality finishes and is distributed in : - Ground floor has hall, large living room with large windows overlooking the sea and access to the terrace and garden, separate kitchen, a double bedroom with wardrobe and a bathroom with shower. - Upper floor has a suite with private bathroom, two double bedrooms and a bathroom. All bedrooms have fitted wardrobes. The roofs of the upper floor are sloped. This floor has a large terrace of 40m2 from where there are spectacular views to the sea The property has access by two streets and has a closed garage for two cars and outside parking for another car Heating with heat pump, alarm system, aluminum shutters and electric shutters, solar panels, automatic irrigation in the garden, pool wallet system in the swimming-pool