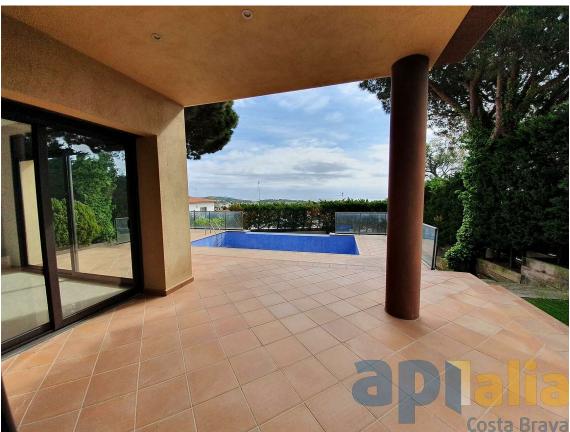

New house in S'Agaro 1 km from the beach

1.350.000 €

House new to S'Agaro 1 km from the beach of sant Pol with sea view The property has 287 m2 built distributed on two floors on a plot of 600m, located in one of the best residential areas between Sant Feliu de Guixols and S'Agaró, it has spectacular views over the bay of S'Agaró and Sant Pol beach. It has a garden and swimming pool. The construction is modern and with high quality finishes and is distributed in : - Ground floor has hall, large living room with large windows overlooking the sea and access to the terrace and garden, separate kitchen, a double bedroom with wardrobe and a bathroom with shower. - Upper floor has a suite with private bathroom, two double bedrooms and a bathroom. All bedrooms have fitted wardrobes. The roofs of the upper floor are sloped. This floor has a large terrace of 40m2 from where there are spectacular views to the sea The property has access by two streets and has a closed garage for two cars and outside parking for another car Heating with heat pump, alarm system, aluminum shutters and electric shutters, solar panels, automatic irrigation in the garden, pool wallet system in the swimming-pool