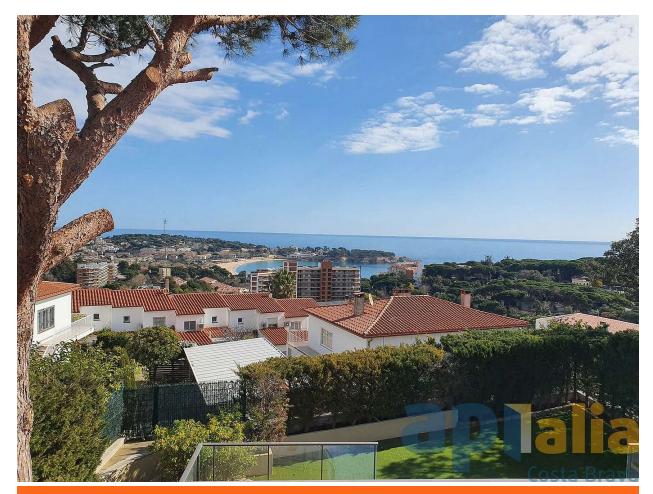

New house in S'Agaro 1 km from the beach

1.350.000 €

House new to S'Agaro 1 km from the beach of sant Pol with sea view The property has 287 m2 built distributed on two floors on a plot of 600m, located in one of the best residential areas between Sant Feliu de Guixols and S'Agaró, it has spectacular views over the bay of S'Agaró and Sant Pol beach. It has a garden and swimming pool. The construction is modern and with high quality finishes and is distributed in : - Ground floor has hall, large living room with large windows overlooking the sea and access to the terrace and garden, separate kitchen, a double bedroom with wardrobe and a bathroom with shower. - Upper floor has a suite with private bathroom, two double bedrooms and a bathroom. All bedrooms have fitted wardrobes. The roofs of the upper floor are sloped. This floor has a large terrace of 40m2 from where there are spectacular views to the sea The property has access by two streets and has a closed garage for two cars and outside parking for another car Heating with heat pump, alarm system, aluminum shutters and electric shutters, solar panels, automatic irrigation in the garden, pool wallet system in the swimming-pool