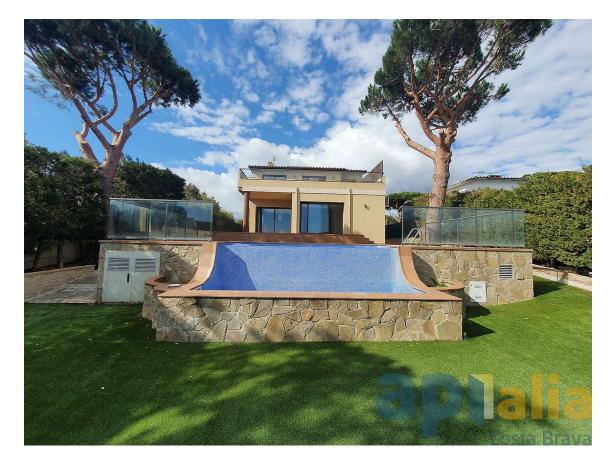

New house in S'Agaro 1 km from the beach

1.350.000 €

House new to S'Agaro 1 km from the beach of sant Pol with sea view The property has 287 m2 built distributed on two floors on a plot of 600m, located in one of the best residential areas between Sant Feliu de Guixols and S'Agaró, it has spectacular views over the bay of S'Agaró and Sant Pol beach. It has a garden and swimming pool. The construction is modern and with high quality finishes and is distributed in : - Ground floor has hall, large living room with large windows overlooking the sea and access to the terrace and garden, separate kitchen, a double bedroom with wardrobe and a bathroom with shower. - Upper floor has a suite with private bathroom, two double bedrooms and a bathroom. All bedrooms have fitted wardrobes. The roofs of the upper floor are sloped. This floor has a large terrace of 40m2 from where there are spectacular views to the sea The property has access by two streets and has a closed garage for two cars and outside parking for another car Heating with heat pump, alarm system, aluminum shutters and electric shutters, solar panels, automatic irrigation in the garden, pool wallet system in the swimming-pool

Transaction: Sale Category: House

Work category: New construction Situation: Baix Empordà

Surface area:  $285 \text{ m}^2$  Rooms: 4

Bathrooms: 3 bathrooms Parking: Yes

Swimming pool: Yes Plot:  $600 \text{ m}^2$ 