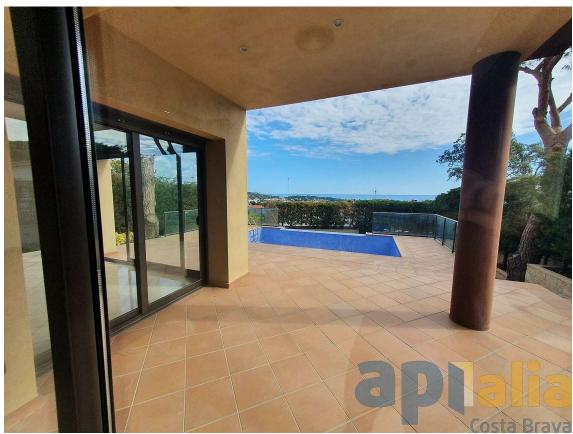

New house in S'Agaro 1 km from the beach

1.350.000 €

House new to S'Agaro 1 km from the beach of sant Pol with sea view The property has 287 m2 built distributed on two floors on a plot of 600m, located in one of the best residential areas between Sant Feliu de Guixols and S'Agaró, it has spectacular views over the bay of S'Agaró and Sant Pol beach. It has a garden and swimming pool. The construction is modern and with high quality finishes and is distributed in : - Ground floor has hall, large living room with large windows overlooking the sea and access to the terrace and garden, separate kitchen, a double bedroom with wardrobe and a bathroom with shower. - Upper floor has a suite with private bathroom, two double bedrooms and a bathroom. All bedrooms have fitted wardrobes. The roofs of the upper floor are sloped. This floor has a large terrace of 40m2 from where there are spectacular views to the sea The property has access by two streets and has a closed garage for two cars and outside parking for another car Heating with heat pump, alarm system, aluminum shutters and electric shutters, solar panels, automatic irrigation in the garden, pool wallet system in the swimming-pool