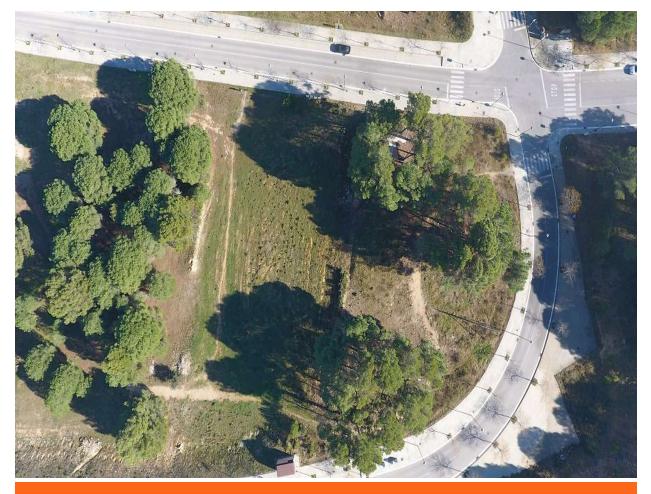

#### 980.000 €

Producto apialia Plot to build 32 apartments in l'Escala, in a quiet area all year round. Urbanized plot, with project and option to collaborate in the construction and sale of the apartments. In the project is planned to make 32 apartments with parking space, community pool, garden and elevator. The apartments are designed to be 2 bedrooms, 2 bathrooms 1 with shower and 1 with bath, laundry, independent kitchen or semi-open, living room with access to the terrace, air conditioning and heating, ground floors with private garden and penthouses with solarium. Ideal to sell, rent by season or all year. Land: 1,576 m2 Buildable: 2,800 m2 Parking: 700 m2

| Transaction: | Sale        | Catagony           | Plot  |
|--------------|-------------|--------------------|-------|
| Situation:   | Alt Empordà | Category:<br>Plot: | 1.576 |
|              |             |                    |       |