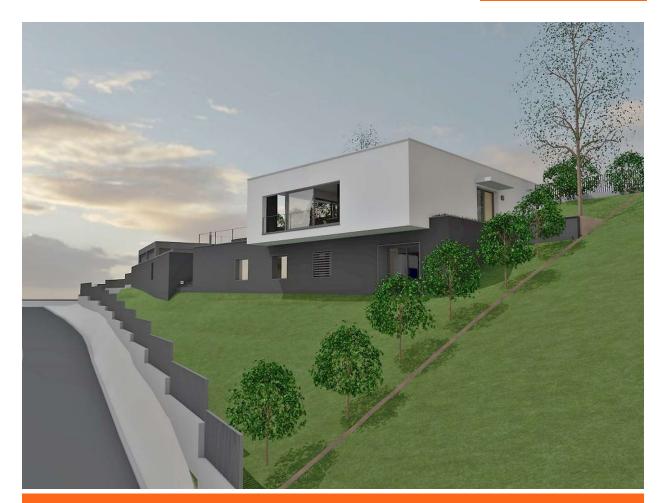

## Plot with fantastic sea views + project to build a detached house

110.000€

Plot of 814m2 for sale, the price includes the project of an isolated detached house made by the firm of SOTOMAYOR ARQUITECTOS of Barcelona. It is a magnificent detached house of modern style. Excellent location and oriented to enjoy the sun and fantastic sea views. Its 250m2 are distributed in 2 double bedrooms, 1 suite, 2 bathrooms, kitchen and living room that open to the outside through large windows. Nice covered porch, large terrace and pool make up the outdoor area.