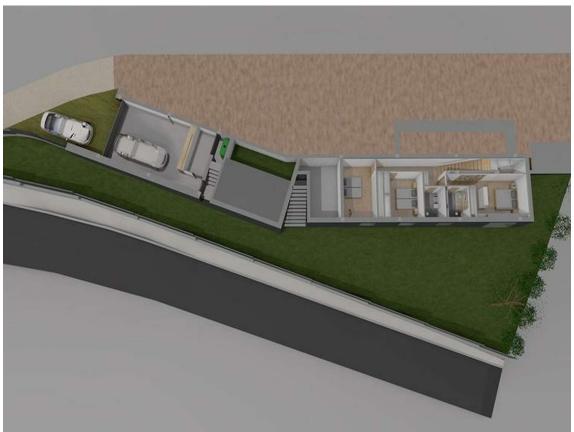

## Plot with fantastic sea views + project to build a detached house

110.000€

Plot of 814m2 for sale, the price includes the project of an isolated detached house made by the firm of SOTOMAYOR ARQUITECTOS of Barcelona. It is a magnificent detached house of modern style. Excellent location and oriented to enjoy the sun and fantastic sea views. Its 250m2 are distributed in 2 double bedrooms, 1 suite, 2 bathrooms, kitchen and living room that open to the outside through large windows. Nice covered porch, large terrace and pool make up the outdoor area.

Transaction:SaleCategory:PlotSituation:Baix EmpordàPlot:814

info@giscom.cat www.giscom.cat 972 611 023