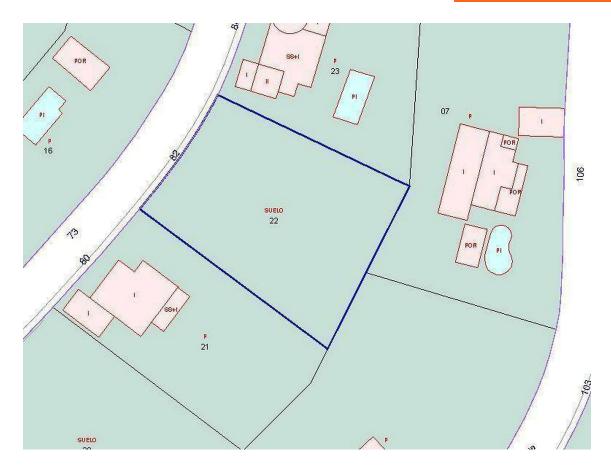

800s.q.m plot with panoramic sea views in Calonge 135.000 €

800s.q.m. plot, located in Mas Ambros, ideal to build a house, magnificent sea and mountain views. We offer the advantages of a constructive model to consider at the moment. Fast, sustainable and that the user can configure as he wishes. What is standardized is the construction process, not the creative possibilities. Respectful of the environment. Being able to achieve a Passive house, an international standard of energy efficiency, comfort and quality of construction. Calonge is located in the heart of the Costa Brava, close the magnificent bay of Sant Antoni and Palamós. Costa Brava (wild coast) is one of the most attractive parts of the Spanish coastline, with rocky coves alternating with long, sandy beaches. This area boasts many four- and five-star blue flag bathing beaches, as well as some of the most picturesque seaside resorts you Il see anywhere in the Mediterranean. The kids will adore our acres of golden sand and safe swimming (with lifeguards permanently on hand, during summer). The council organizes free activities for the kids in summer.

Transaction:SaleCategory:PlotSituation:Baix EmpordàSurface area:803 m²

info@giscom.cat www.giscom.cat 972 611 023