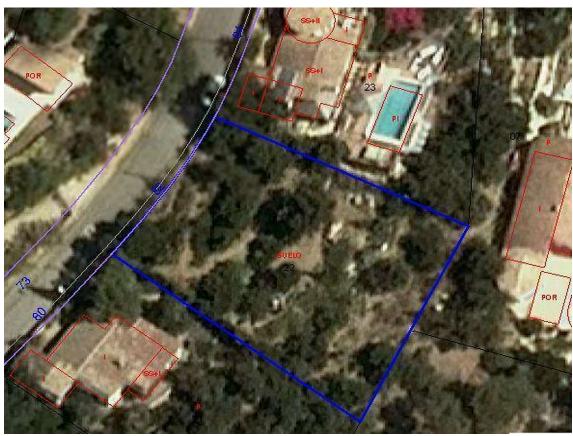

800s.q.m plot with panoramic sea views in Calonge 135.000 €

800s.q.m. plot, located in Mas Ambros, ideal to build a house, magnificent sea and mountain views. We offer the advantages of a constructive model to consider at the moment. Fast, sustainable and that the user can configure as he wishes. What is standardized is the construction process, not the creative possibilities. Respectful of the environment. Being able to achieve a Passive house, an international standard of energy efficiency, comfort and quality of construction. Calonge is located in the heart of the Costa Brava, close the magnificent bay of Sant Antoni and Palamós. Costa Brava (wild coast) is one of the most attractive parts of the Spanish coastline, with rocky coves alternating with long, sandy beaches. This area boasts many four- and five-star blue flag bathing beaches, as well as some of the most picturesque seaside resorts you Il see anywhere in the Mediterranean. The kids will adore our acres of golden sand and safe swimming (with lifeguards permanently on hand, during summer). The council organizes free activities for the kids in summer.

Transaction:SaleCategory:PlotSituation:Baix EmpordàSurface area:803 m²

info@giscom.cat www.giscom.cat 972 611 023