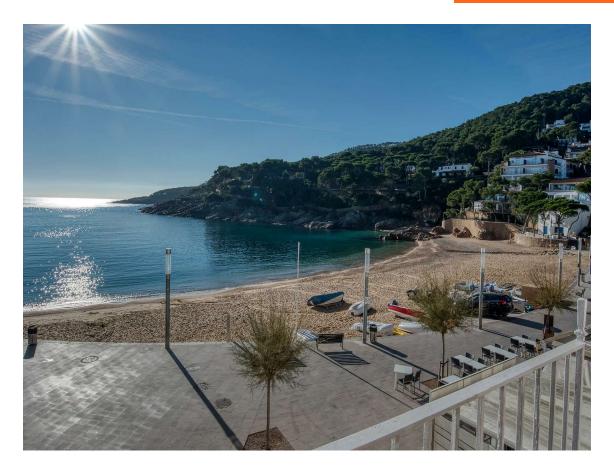

## FISHERMEN'S HOUSE ON THE SEAFRONT OF TAMARIU

0

Fishermen's house on the seafront in one of the most emblematic towns on the Costa Brava. The house is distributed on the ground floor, two floors and exit to the terrace. All of it is facing the sea and enjoys the sun all day long. On the ground floor there is a living room with kitchen and a bathroom with shower. On the first floor there is a living room with fireplace and exit to the balcony where you can have a snack while enjoying the views and the atmosphere of the promenade. On this same floor we find a fully equipped kitchen, a guest bathroom and a laundry room. On the second floor there are two double bedrooms and a bathroom with shower, all bedrooms have fitted wardrobes. On the top floor there is a double bedroom, a bathroom with shower and exit to the terrace with panoramic views of the whole beach of Tamariu. Come and visit it! PURCHASE EXPENSES: 10% ITP + Notary + Register.