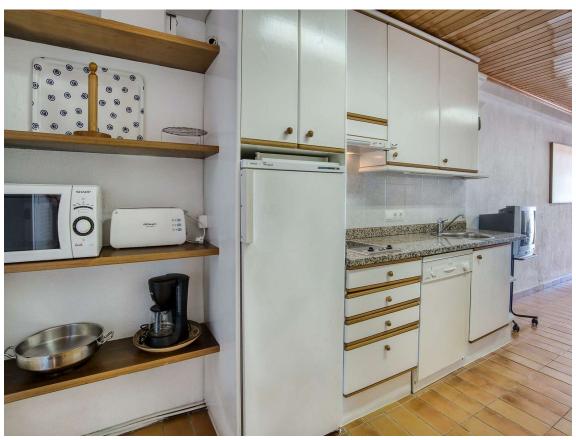

## FISHERMEN'S HOUSE ON THE SEAFRONT OF TAMARIU

0

Fishermen's house on the seafront in one of the most emblematic towns on the Costa Brava. The house is distributed on the ground floor, two floors and exit to the terrace. All of it is facing the sea and enjoys the sun all day long. On the ground floor there is a living room with kitchen and a bathroom with shower. On the first floor there is a living room with fireplace and exit to the balcony where you can have a snack while enjoying the views and the atmosphere of the promenade. On this same floor we find a fully equipped kitchen, a guest bathroom and a laundry room. On the second floor there are two double bedrooms and a bathroom with shower, all bedrooms have fitted wardrobes. On the top floor there is a double bedroom, a bathroom with shower and exit to the terrace with panoramic views of the whole beach of Tamariu. Come and visit it! PURCHASE EXPENSES: 10% ITP + Notary + Register.