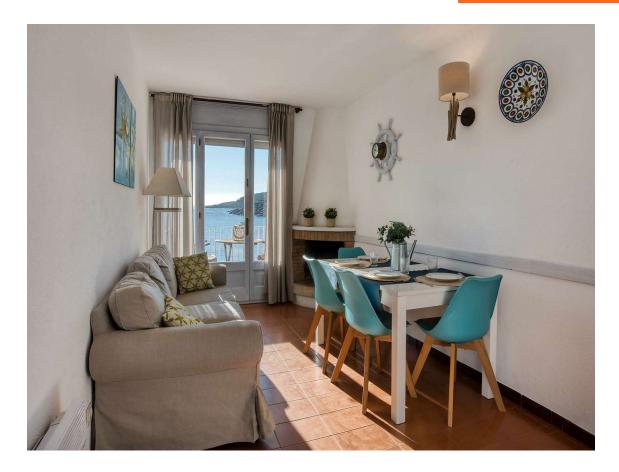

## FISHERMEN'S HOUSE ON THE SEAFRONT OF TAMARIU

0

Fishermen's house on the seafront in one of the most emblematic towns on the Costa Brava. The house is distributed on the ground floor, two floors and exit to the terrace. All of it is facing the sea and enjoys the sun all day long. On the ground floor there is a living room with kitchen and a bathroom with shower. On the first floor there is a living room with fireplace and exit to the balcony where you can have a snack while enjoying the views and the atmosphere of the promenade. On this same floor we find a fully equipped kitchen, a guest bathroom and a laundry room. On the second floor there are two double bedrooms and a bathroom with shower, all bedrooms have fitted wardrobes. On the top floor there is a double bedroom, a bathroom with shower and exit to the terrace with panoramic views of the whole beach of Tamariu. Come and visit it! PURCHASE EXPENSES: 10% ITP + Notary + Register.