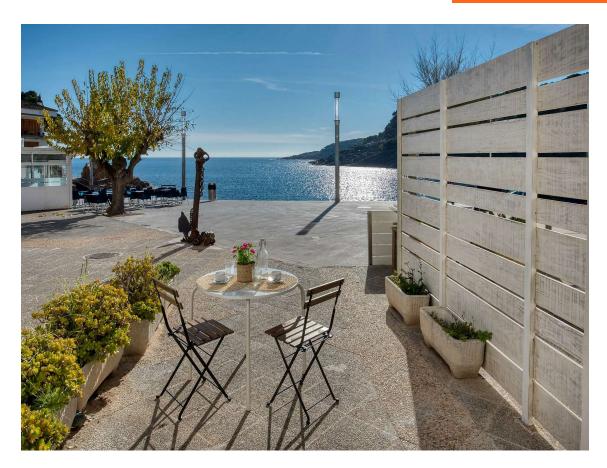

## FISHERMEN'S HOUSE ON THE SEAFRONT OF TAMARIU

0

Fishermen's house on the seafront in one of the most emblematic towns on the Costa Brava. The house is distributed on the ground floor, two floors and exit to the terrace. All of it is facing the sea and enjoys the sun all day long. On the ground floor there is a living room with kitchen and a bathroom with shower. On the first floor there is a living room with fireplace and exit to the balcony where you can have a snack while enjoying the views and the atmosphere of the promenade. On this same floor we find a fully equipped kitchen, a guest bathroom and a laundry room. On the second floor there are two double bedrooms and a bathroom with shower, all bedrooms have fitted wardrobes. On the top floor there is a double bedroom, a bathroom with shower and exit to the terrace with panoramic views of the whole beach of Tamariu. Come and visit it! PURCHASE EXPENSES: 10% ITP + Notary + Register.