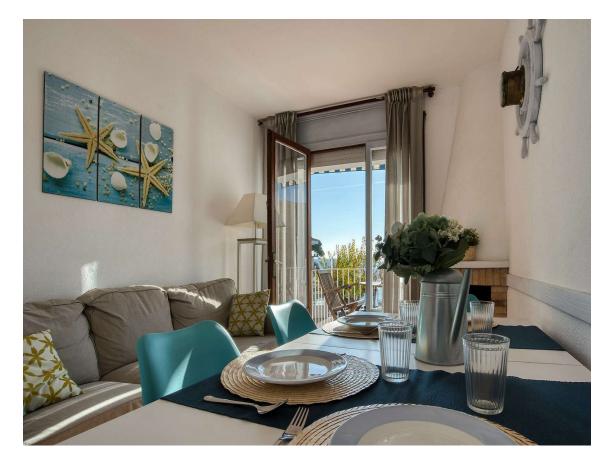

## FISHERMEN'S HOUSE ON THE SEAFRONT OF TAMARIU

0

Fishermen's house on the seafront in one of the most emblematic towns on the Costa Brava. The house is distributed on the ground floor, two floors and exit to the terrace. All of it is facing the sea and enjoys the sun all day long. On the ground floor there is a living room with kitchen and a bathroom with shower. On the first floor there is a living room with fireplace and exit to the balcony where you can have a snack while enjoying the views and the atmosphere of the promenade. On this same floor we find a fully equipped kitchen, a guest bathroom and a laundry room. On the second floor there are two double bedrooms and a bathroom with shower, all bedrooms have fitted wardrobes. On the top floor there is a double bedroom, a bathroom with shower and exit to the terrace with panoramic views of the whole beach of Tamariu. Come and visit it! PURCHASE EXPENSES: 10% ITP + Notary + Register.