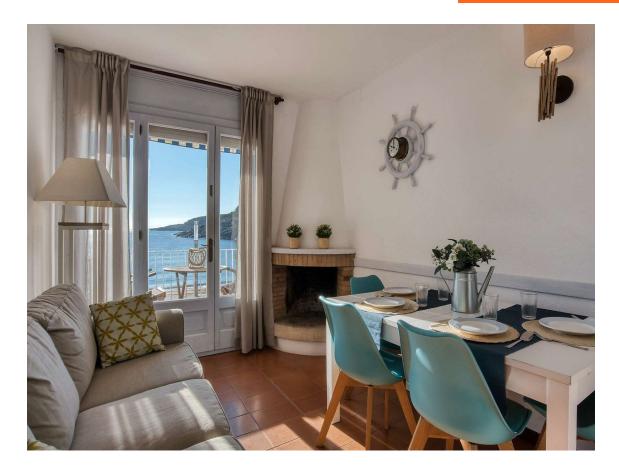

## FISHERMEN'S HOUSE ON THE SEAFRONT OF TAMARIU

0

Fishermen's house on the seafront in one of the most emblematic towns on the Costa Brava. The house is distributed on the ground floor, two floors and exit to the terrace. All of it is facing the sea and enjoys the sun all day long. On the ground floor there is a living room with kitchen and a bathroom with shower. On the first floor there is a living room with fireplace and exit to the balcony where you can have a snack while enjoying the views and the atmosphere of the promenade. On this same floor we find a fully equipped kitchen, a guest bathroom and a laundry room. On the second floor there are two double bedrooms and a bathroom with shower, all bedrooms have fitted wardrobes. On the top floor there is a double bedroom, a bathroom with shower and exit to the terrace with panoramic views of the whole beach of Tamariu. Come and visit it! PURCHASE EXPENSES: 10% ITP + Notary + Register.