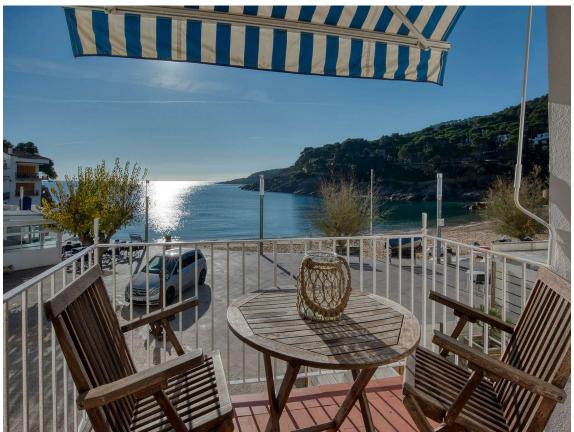

## FISHERMEN'S HOUSE ON THE SEAFRONT OF TAMARIU

0

Fishermen's house on the seafront in one of the most emblematic towns on the Costa Brava. The house is distributed on the ground floor, two floors and exit to the terrace. All of it is facing the sea and enjoys the sun all day long. On the ground floor there is a living room with kitchen and a bathroom with shower. On the first floor there is a living room with fireplace and exit to the balcony where you can have a snack while enjoying the views and the atmosphere of the promenade. On this same floor we find a fully equipped kitchen, a guest bathroom and a laundry room. On the second floor there are two double bedrooms and a bathroom with shower, all bedrooms have fitted wardrobes. On the top floor there is a double bedroom, a bathroom with shower and exit to the terrace with panoramic views of the whole beach of Tamariu. Come and visit it! PURCHASE EXPENSES: 10% ITP + Notary + Register.