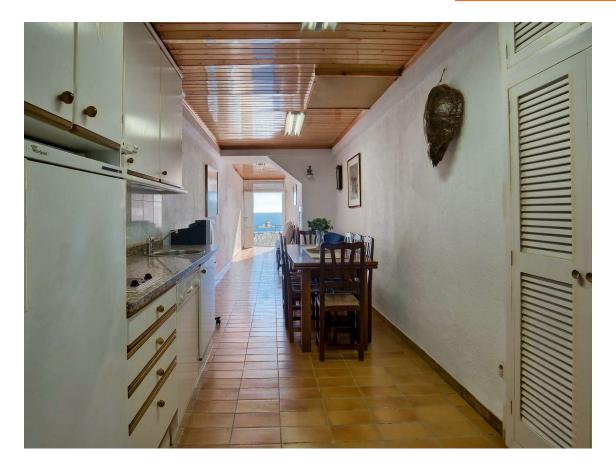

## FISHERMEN'S HOUSE ON THE SEAFRONT OF TAMARIU

0

Fishermen's house on the seafront in one of the most emblematic towns on the Costa Brava. The house is distributed on the ground floor, two floors and exit to the terrace. All of it is facing the sea and enjoys the sun all day long. On the ground floor there is a living room with kitchen and a bathroom with shower. On the first floor there is a living room with fireplace and exit to the balcony where you can have a snack while enjoying the views and the atmosphere of the promenade. On this same floor we find a fully equipped kitchen, a guest bathroom and a laundry room. On the second floor there are two double bedrooms and a bathroom with shower, all bedrooms have fitted wardrobes. On the top floor there is a double bedroom, a bathroom with shower and exit to the terrace with panoramic views of the whole beach of Tamariu. Come and visit it! PURCHASE EXPENSES: 10% ITP + Notary + Register.