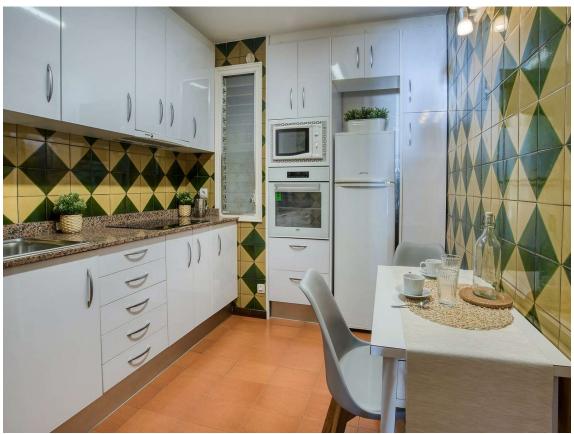

## FISHERMEN'S HOUSE ON THE SEAFRONT OF TAMARIU

0

Fishermen's house on the seafront in one of the most emblematic towns on the Costa Brava. The house is distributed on the ground floor, two floors and exit to the terrace. All of it is facing the sea and enjoys the sun all day long. On the ground floor there is a living room with kitchen and a bathroom with shower. On the first floor there is a living room with fireplace and exit to the balcony where you can have a snack while enjoying the views and the atmosphere of the promenade. On this same floor we find a fully equipped kitchen, a guest bathroom and a laundry room. On the second floor there are two double bedrooms and a bathroom with shower, all bedrooms have fitted wardrobes. On the top floor there is a double bedroom, a bathroom with shower and exit to the terrace with panoramic views of the whole beach of Tamariu. Come and visit it! PURCHASE EXPENSES: 10% ITP + Notary + Register.