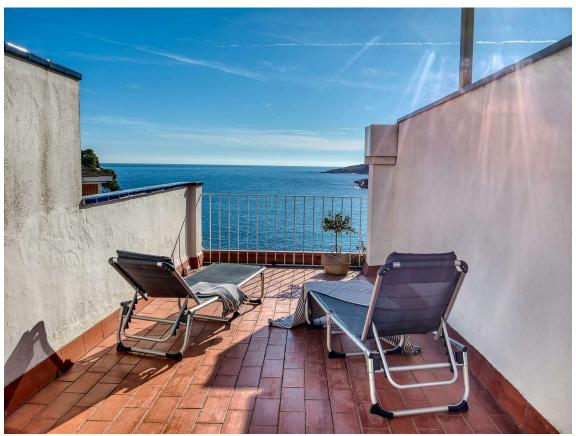

## FISHERMEN'S HOUSE ON THE SEAFRONT OF TAMARIU

0

Fishermen's house on the seafront in one of the most emblematic towns on the Costa Brava. The house is distributed on the ground floor, two floors and exit to the terrace. All of it is facing the sea and enjoys the sun all day long. On the ground floor there is a living room with kitchen and a bathroom with shower. On the first floor there is a living room with fireplace and exit to the balcony where you can have a snack while enjoying the views and the atmosphere of the promenade. On this same floor we find a fully equipped kitchen, a guest bathroom and a laundry room. On the second floor there are two double bedrooms and a bathroom with shower, all bedrooms have fitted wardrobes. On the top floor there is a double bedroom, a bathroom with shower and exit to the terrace with panoramic views of the whole beach of Tamariu. Come and visit it! PURCHASE EXPENSES: 10% ITP + Notary + Register.