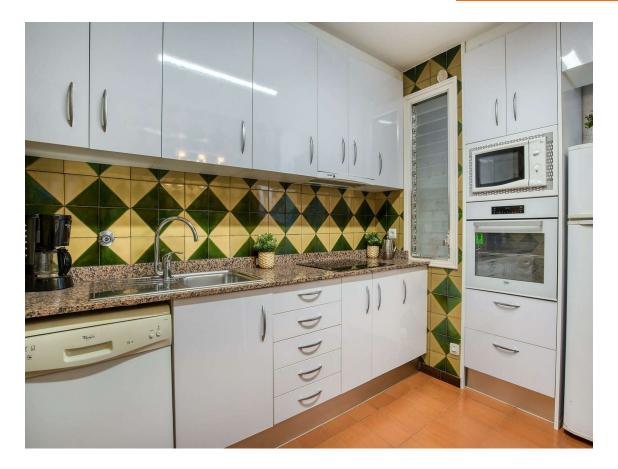

## FISHERMEN'S HOUSE ON THE SEAFRONT OF TAMARIU

0

Fishermen's house on the seafront in one of the most emblematic towns on the Costa Brava. The house is distributed on the ground floor, two floors and exit to the terrace. All of it is facing the sea and enjoys the sun all day long. On the ground floor there is a living room with kitchen and a bathroom with shower. On the first floor there is a living room with fireplace and exit to the balcony where you can have a snack while enjoying the views and the atmosphere of the promenade. On this same floor we find a fully equipped kitchen, a guest bathroom and a laundry room. On the second floor there are two double bedrooms and a bathroom with shower, all bedrooms have fitted wardrobes. On the top floor there is a double bedroom, a bathroom with shower and exit to the terrace with panoramic views of the whole beach of Tamariu. Come and visit it! PURCHASE EXPENSES: 10% ITP + Notary + Register.