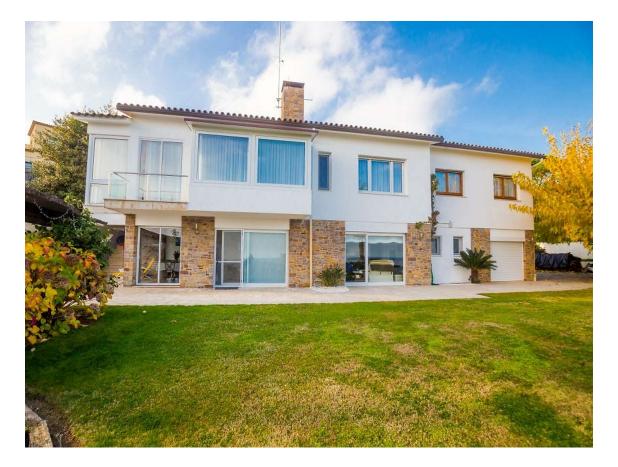

1 22F 000 F

Exclusive Property in a unique environment. On a plot of 1,200m2 we find this beautiful house, spread over 2 floors and a beautiful completely private garden. The most impressive thing about this property is its location, in a quiet place close to S'agaró and Sant Feliu de Guíxols, the privacy it provides and of course, the fantastic panoramic sea views. The open views allow you to see Sant Pol Beach and its bay and sea, enjoy the sunrises and be fascinated by the sea storms. The house is divided into 2 houses. On the main floor, the entrance distributor allows us to access the day part, a spacious and sunny living-dining room with fireplace that connects to the kitchen. The terrace of the dining room has been closed and has been enabled as a summer dining room. From the terrace and the living room the views are very nice open and there are also beautiful sea views. In the sleeping area there are 5 bedrooms (4 as bedrooms and 1 as laundry / laundry / ironing room). One of the bedrooms is a suite. In total it has 2 full bathrooms and 1 toilet. 3 of the rooms have beautiful open and sea views. The lower floor has been converted into a one bedroom apartment and a bathroom with an open kitchen and a spacious living area with a fireplace. All of these rooms have direct access to the garden. On this floor we also find the garage.