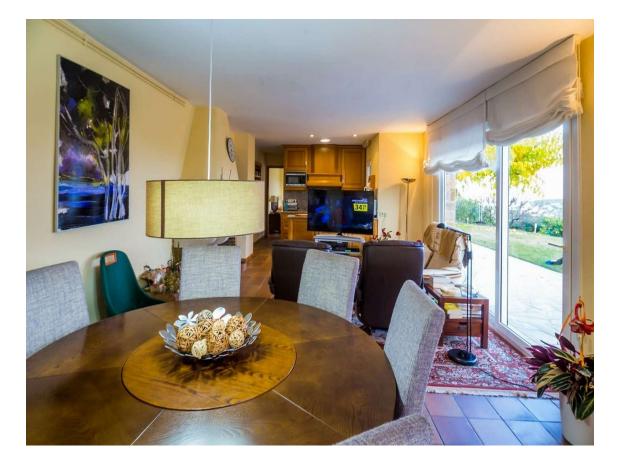

1 22F 000 F

Exclusive Property in a unique environment. On a plot of 1,200m2 we find this beautiful house, spread over 2 floors and a beautiful completely private garden. The most impressive thing about this property is its location, in a quiet place close to S'agaró and Sant Feliu de Guíxols, the privacy it provides and of course, the fantastic panoramic sea views. The open views allow you to see Sant Pol Beach and its bay and sea, enjoy the sunrises and be fascinated by the sea storms. The house is divided into 2 houses. On the main floor, the entrance distributor allows us to access the day part, a spacious and sunny living-dining room with fireplace that connects to the kitchen. The terrace of the dining room has been closed and has been enabled as a summer dining room. From the terrace and the living room the views are very nice open and there are also beautiful sea views. In the sleeping area there are 5 bedrooms (4 as bedrooms and 1 as laundry / laundry / ironing room). One of the bedrooms is a suite. In total it has 2 full bathrooms and 1 toilet. 3 of the rooms have beautiful open and sea views. The lower floor has been converted into a one bedroom apartment and a bathroom with an open kitchen and a spacious living area with a fireplace. All of these rooms have direct access to the garden. On this floor we also find the garage.