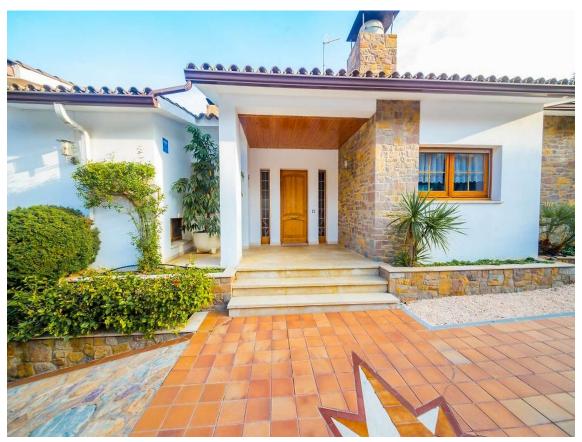

1 22F 000 F

Exclusive Property in a unique environment. On a plot of 1,200m2 we find this beautiful house, spread over 2 floors and a beautiful completely private garden. The most impressive thing about this property is its location, in a quiet place close to S'agaró and Sant Feliu de Guíxols, the privacy it provides and of course, the fantastic panoramic sea views. The open views allow you to see Sant Pol Beach and its bay and sea, enjoy the sunrises and be fascinated by the sea storms. The house is divided into 2 houses. On the main floor, the entrance distributor allows us to access the day part, a spacious and sunny living-dining room with fireplace that connects to the kitchen. The terrace of the dining room has been closed and has been enabled as a summer dining room. From the terrace and the living room the views are very nice open and there are also beautiful sea views. In the sleeping area there are 5 bedrooms (4 as bedrooms and 1 as laundry / laundry / ironing room). One of the bedrooms is a suite. In total it has 2 full bathrooms and 1 toilet. 3 of the rooms have beautiful open and sea views. The lower floor has been converted into a one bedroom apartment and a bathroom with an open kitchen and a spacious living area with a fireplace. All of these rooms have direct access to the garden. On this floor we also find the garage.