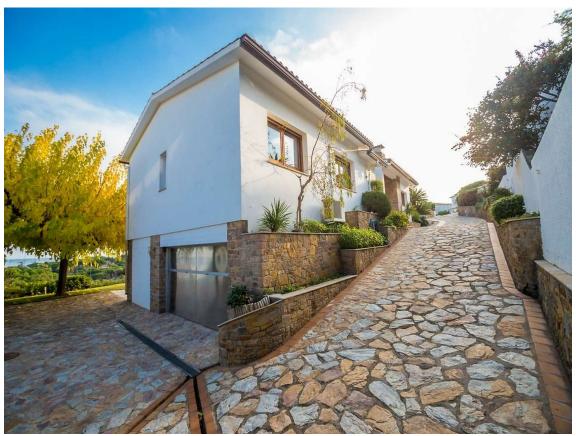

1 22F 000 F

Exclusive Property in a unique environment. On a plot of 1,200m2 we find this beautiful house, spread over 2 floors and a beautiful completely private garden. The most impressive thing about this property is its location, in a quiet place close to S'agaró and Sant Feliu de Guíxols, the privacy it provides and of course, the fantastic panoramic sea views. The open views allow you to see Sant Pol Beach and its bay and sea, enjoy the sunrises and be fascinated by the sea storms. The house is divided into 2 houses. On the main floor, the entrance distributor allows us to access the day part, a spacious and sunny living-dining room with fireplace that connects to the kitchen. The terrace of the dining room has been closed and has been enabled as a summer dining room. From the terrace and the living room the views are very nice open and there are also beautiful sea views. In the sleeping area there are 5 bedrooms (4 as bedrooms and 1 as laundry / laundry / ironing room). One of the bedrooms is a suite. In total it has 2 full bathrooms and 1 toilet. 3 of the rooms have beautiful open and sea views. The lower floor has been converted into a one bedroom apartment and a bathroom with an open kitchen and a spacious living area with a fireplace. All of these rooms have direct access to the garden. On this floor we also find the garage.