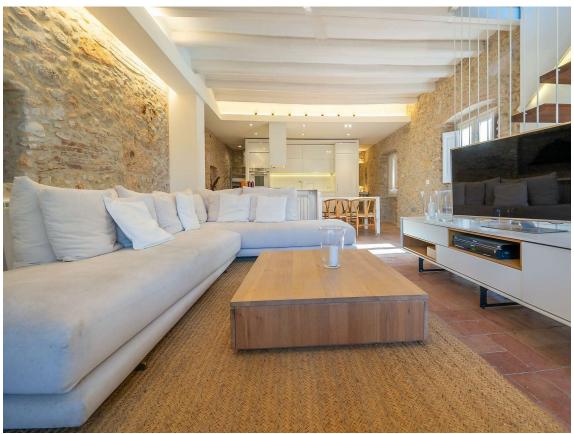

## To make the dream of living in a renovated village house in the Empordà come true.

Exclusive village house completely renovated, in the center of the cozy tow of Albons. A property with the charm of typical Empordà houses, with exposed stone walls and arches, but with the elegance of a comfortable renovation and the highest qualities. Enjoy a completely private outdoor space, as well as beautiful terraces overlooking the Empordà. The house has two access one throught the entrance hall and the other from the beautiful courtyard. The ground floor consist of a living room (which can become a bedroom), a double bedroom and a bathroom with shower. The first floor is distributed with an open space where we find a kitchen and a living room with fireplace and exit to a covered terrace, as well as a toilette and a perfect storage space. Upstairs, the current space is designed as a double bedroom, exit to a nice terrace and two bathrooms. The composition can be modified to have two bedrooms (one double and one single) with private bathrooms. A cozy house, designed to the last detail to enjoy the comfort that your family needs. Ideal as a holidays house or first residence, as it has all the comforts to enjoy it all year round. If you want to get away from the most touristy villages and enjoy the typical Empordà atmosphere, Albons is your best choice! Do not hesitate to contact us to arrange a visit.