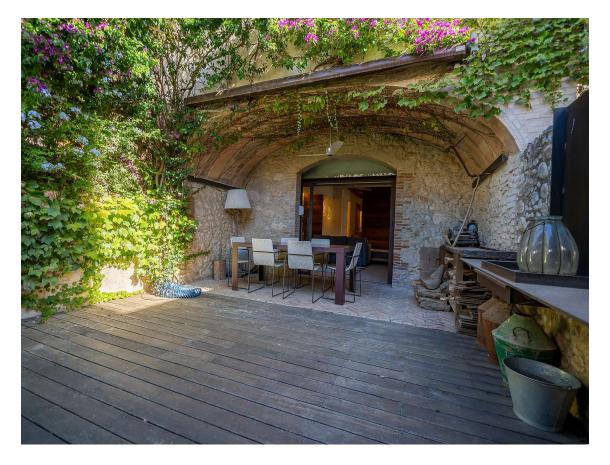

## To make the dream of living in a renovated village house in the Empordà come true.

Exclusive village house completely renovated, in the center of the cozy tow of Albons. A property with the charm of typical Empordà houses, with exposed stone walls and arches, but with the elegance of a comfortable renovation and the highest qualities. Enjoy a completely private outdoor space, as well as beautiful terraces overlooking the Empordà. The house has two access one throught the entrance hall and the other from the beautiful courtyard. The ground floor consist of a living room (which can become a bedroom), a double bedroom and a bathroom with shower. The first floor is distributed with an open space where we find a kitchen and a living room with fireplace and exit to a covered terrace, as well as a toilette and a perfect storage space. Upstairs, the current space is designed as a double bedroom, exit to a nice terrace and two bathrooms. The composition can be modified to have two bedrooms (one double and one single) with private bathrooms. A cozy house, designed to the last detail to enjoy the comfort that your family needs. Ideal as a holidays house or first residence, as it has all the comforts to enjoy it all year round. If you want to get away from the most touristy villages and enjoy the typical Empordà atmosphere, Albons is your best choice! Do not hesitate to contact us to arrange a visit.