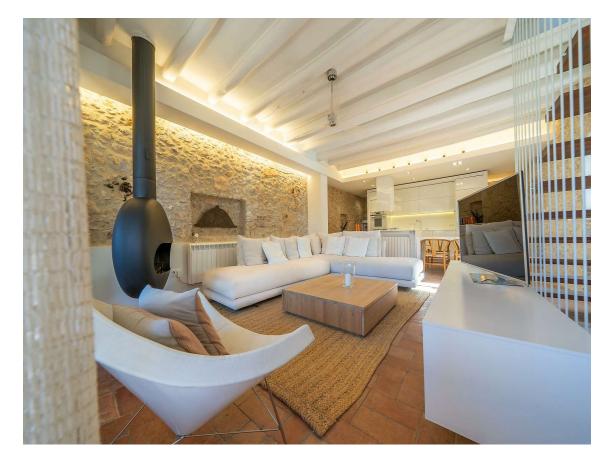

## To make the dream of living in a renovated village house in the Empordà come true.

Exclusive village house completely renovated, in the center of the cozy tow of Albons. A property with the charm of typical Empordà houses, with exposed stone walls and arches, but with the elegance of a comfortable renovation and the highest qualities. Enjoy a completely private outdoor space, as well as beautiful terraces overlooking the Empordà. The house has two access one throught the entrance hall and the other from the beautiful courtyard. The ground floor consist of a living room (which can become a bedroom), a double bedroom and a bathroom with shower. The first floor is distributed with an open space where we find a kitchen and a living room with fireplace and exit to a covered terrace, as well as a toilette and a perfect storage space. Upstairs, the current space is designed as a double bedroom, exit to a nice terrace and two bathrooms. The composition can be modified to have two bedrooms (one double and one single) with private bathrooms. A cozy house, designed to the last detail to enjoy the comfort that your family needs. Ideal as a holidays house or first residence, as it has all the comforts to enjoy it all year round. If you want to get away from the most touristy villages and enjoy the typical Empordà atmosphere, Albons is your best choice! Do not hesitate to contact us to arrange a visit.