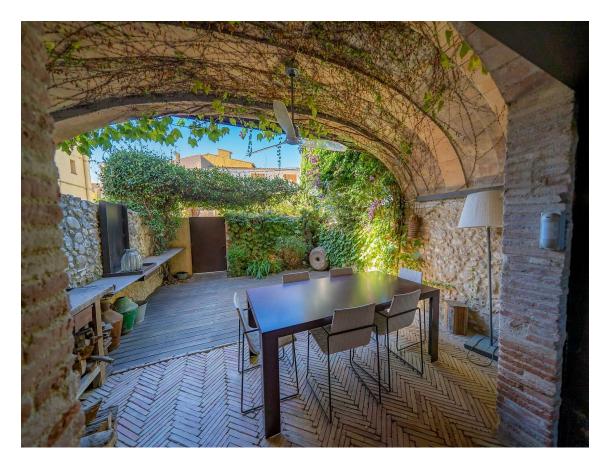

## To make the dream of living in a renovated village house in the Empordà come true.

Exclusive village house completely renovated, in the center of the cozy tow of Albons. A property with the charm of typical Empordà houses, with exposed stone walls and arches, but with the elegance of a comfortable renovation and the highest qualities. Enjoy a completely private outdoor space, as well as beautiful terraces overlooking the Empordà. The house has two access one throught the entrance hall and the other from the beautiful courtyard. The ground floor consist of a living room (which can become a bedroom), a double bedroom and a bathroom with shower. The first floor is distributed with an open space where we find a kitchen and a living room with fireplace and exit to a covered terrace, as well as a toilette and a perfect storage space. Upstairs, the current space is designed as a double bedroom, exit to a nice terrace and two bathrooms. The composition can be modified to have two bedrooms (one double and one single) with private bathrooms. A cozy house, designed to the last detail to enjoy the comfort that your family needs. Ideal as a holidays house or first residence, as it has all the comforts to enjoy it all year round. If you want to get away from the most touristy villages and enjoy the typical Empordà atmosphere, Albons is your best choice! Do not hesitate to contact us to arrange a visit.