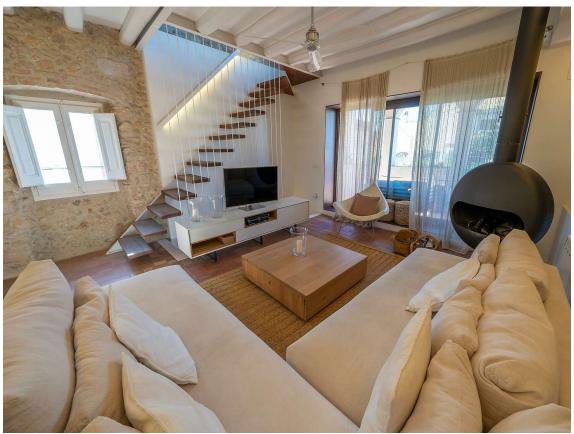

## To make the dream of living in a renovated village house in the Empordà come true.

Exclusive village house completely renovated, in the center of the cozy tow of Albons. A property with the charm of typical Empordà houses, with exposed stone walls and arches, but with the elegance of a comfortable renovation and the highest qualities. Enjoy a completely private outdoor space, as well as beautiful terraces overlooking the Empordà. The house has two access one throught the entrance hall and the other from the beautiful courtyard. The ground floor consist of a living room (which can become a bedroom), a double bedroom and a bathroom with shower. The first floor is distributed with an open space where we find a kitchen and a living room with fireplace and exit to a covered terrace, as well as a toilette and a perfect storage space. Upstairs, the current space is designed as a double bedroom, exit to a nice terrace and two bathrooms. The composition can be modified to have two bedrooms (one double and one single) with private bathrooms. A cozy house, designed to the last detail to enjoy the comfort that your family needs. Ideal as a holidays house or first residence, as it has all the comforts to enjoy it all year round. If you want to get away from the most touristy villages and enjoy the typical Empordà atmosphere, Albons is your best choice! Do not hesitate to contact us to arrange a visit.