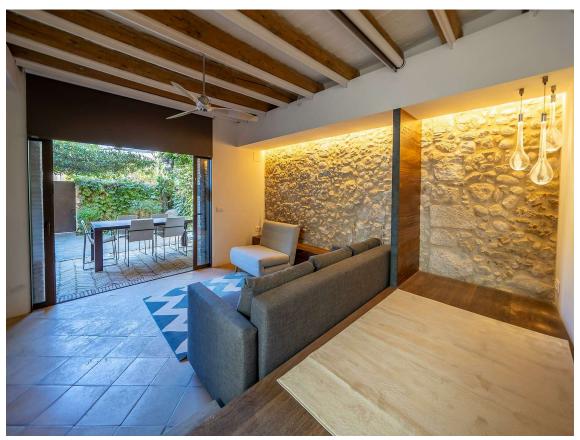

## To make the dream of living in a renovated village house in the Empordà come true.

Exclusive village house completely renovated, in the center of the cozy tow of Albons. A property with the charm of typical Empordà houses, with exposed stone walls and arches, but with the elegance of a comfortable renovation and the highest qualities. Enjoy a completely private outdoor space, as well as beautiful terraces overlooking the Empordà. The house has two access one throught the entrance hall and the other from the beautiful courtyard. The ground floor consist of a living room (which can become a bedroom), a double bedroom and a bathroom with shower. The first floor is distributed with an open space where we find a kitchen and a living room with fireplace and exit to a covered terrace, as well as a toilette and a perfect storage space. Upstairs, the current space is designed as a double bedroom, exit to a nice terrace and two bathrooms. The composition can be modified to have two bedrooms (one double and one single) with private bathrooms. A cozy house, designed to the last detail to enjoy the comfort that your family needs. Ideal as a holidays house or first residence, as it has all the comforts to enjoy it all year round. If you want to get away from the most touristy villages and enjoy the typical Empordà atmosphere, Albons is your best choice! Do not hesitate to contact us to arrange a visit.