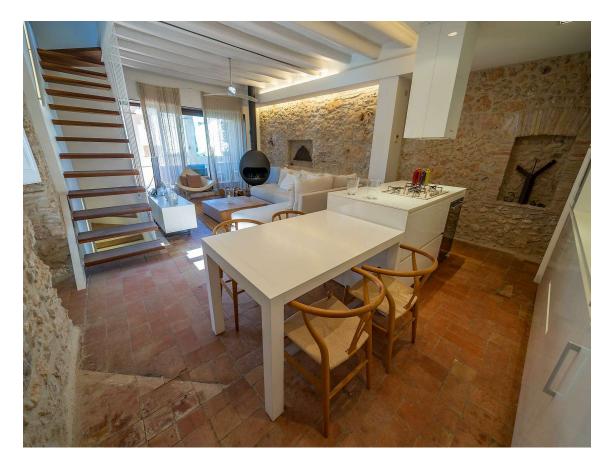

## To make the dream of living in a renovated village house in the Empordà come true.

Exclusive village house completely renovated, in the center of the cozy tow of Albons. A property with the charm of typical Empordà houses, with exposed stone walls and arches, but with the elegance of a comfortable renovation and the highest qualities. Enjoy a completely private outdoor space, as well as beautiful terraces overlooking the Empordà. The house has two access one throught the entrance hall and the other from the beautiful courtyard. The ground floor consist of a living room (which can become a bedroom), a double bedroom and a bathroom with shower. The first floor is distributed with an open space where we find a kitchen and a living room with fireplace and exit to a covered terrace, as well as a toilette and a perfect storage space. Upstairs, the current space is designed as a double bedroom, exit to a nice terrace and two bathrooms. The composition can be modified to have two bedrooms (one double and one single) with private bathrooms. A cozy house, designed to the last detail to enjoy the comfort that your family needs. Ideal as a holidays house or first residence, as it has all the comforts to enjoy it all year round. If you want to get away from the most touristy villages and enjoy the typical Empordà atmosphere, Albons is your best choice! Do not hesitate to contact us to arrange a visit.