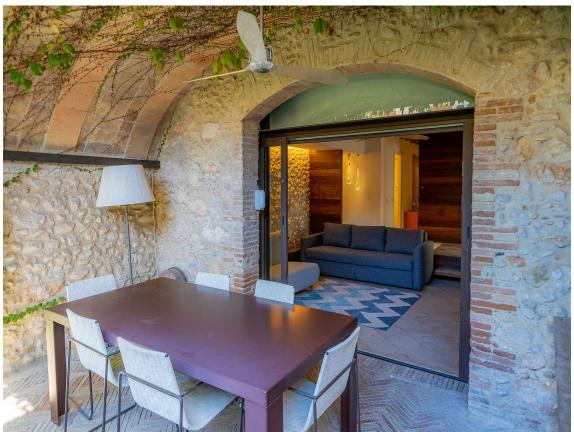

## To make the dream of living in a renovated village house in the Empordà come true.

Exclusive village house completely renovated, in the center of the cozy tow of Albons. A property with the charm of typical Empordà houses, with exposed stone walls and arches, but with the elegance of a comfortable renovation and the highest qualities. Enjoy a completely private outdoor space, as well as beautiful terraces overlooking the Empordà. The house has two access one throught the entrance hall and the other from the beautiful courtyard. The ground floor consist of a living room (which can become a bedroom), a double bedroom and a bathroom with shower. The first floor is distributed with an open space where we find a kitchen and a living room with fireplace and exit to a covered terrace, as well as a toilette and a perfect storage space. Upstairs, the current space is designed as a double bedroom, exit to a nice terrace and two bathrooms. The composition can be modified to have two bedrooms (one double and one single) with private bathrooms. A cozy house, designed to the last detail to enjoy the comfort that your family needs. Ideal as a holidays house or first residence, as it has all the comforts to enjoy it all year round. If you want to get away from the most touristy villages and enjoy the typical Empordà atmosphere, Albons is your best choice! Do not hesitate to contact us to arrange a visit.