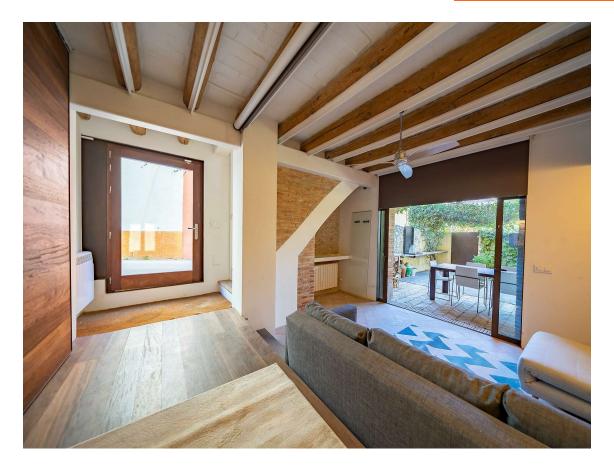

## To make the dream of living in a renovated village house in the Empordà come true.

Exclusive village house completely renovated, in the center of the cozy tow of Albons. A property with the charm of typical Empordà houses, with exposed stone walls and arches, but with the elegance of a comfortable renovation and the highest qualities. Enjoy a completely private outdoor space, as well as beautiful terraces overlooking the Empordà. The house has two access one throught the entrance hall and the other from the beautiful courtyard. The ground floor consist of a living room (which can become a bedroom), a double bedroom and a bathroom with shower. The first floor is distributed with an open space where we find a kitchen and a living room with fireplace and exit to a covered terrace, as well as a toilette and a perfect storage space. Upstairs, the current space is designed as a double bedroom, exit to a nice terrace and two bathrooms. The composition can be modified to have two bedrooms (one double and one single) with private bathrooms. A cozy house, designed to the last detail to enjoy the comfort that your family needs. Ideal as a holidays house or first residence, as it has all the comforts to enjoy it all year round. If you want to get away from the most touristy villages and enjoy the typical Empordà atmosphere, Albons is your best choice! Do not hesitate to contact us to arrange a visit.