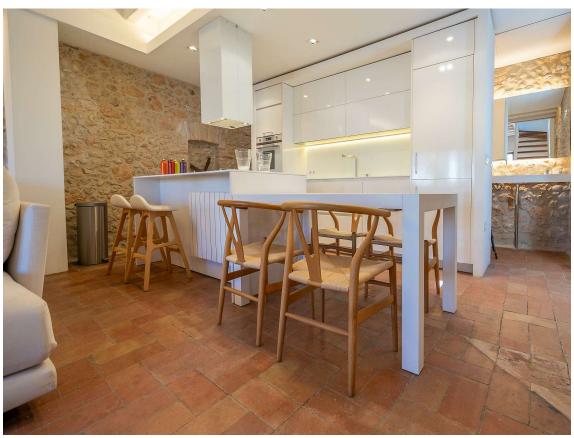

## To make the dream of living in a renovated village house in the Empordà come true.

Exclusive village house completely renovated, in the center of the cozy tow of Albons. A property with the charm of typical Empordà houses, with exposed stone walls and arches, but with the elegance of a comfortable renovation and the highest qualities. Enjoy a completely private outdoor space, as well as beautiful terraces overlooking the Empordà. The house has two access one throught the entrance hall and the other from the beautiful courtyard. The ground floor consist of a living room (which can become a bedroom), a double bedroom and a bathroom with shower. The first floor is distributed with an open space where we find a kitchen and a living room with fireplace and exit to a covered terrace, as well as a toilette and a perfect storage space. Upstairs, the current space is designed as a double bedroom, exit to a nice terrace and two bathrooms. The composition can be modified to have two bedrooms (one double and one single) with private bathrooms. A cozy house, designed to the last detail to enjoy the comfort that your family needs. Ideal as a holidays house or first residence, as it has all the comforts to enjoy it all year round. If you want to get away from the most touristy villages and enjoy the typical Empordà atmosphere, Albons is your best choice! Do not hesitate to contact us to arrange a visit.