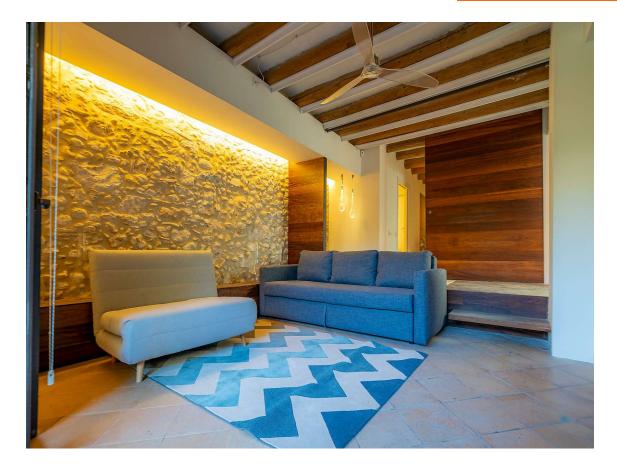

## To make the dream of living in a renovated village house in the Empordà come true.

Exclusive village house completely renovated, in the center of the cozy tow of Albons. A property with the charm of typical Empordà houses, with exposed stone walls and arches, but with the elegance of a comfortable renovation and the highest qualities. Enjoy a completely private outdoor space, as well as beautiful terraces overlooking the Empordà. The house has two access one throught the entrance hall and the other from the beautiful courtyard. The ground floor consist of a living room (which can become a bedroom), a double bedroom and a bathroom with shower. The first floor is distributed with an open space where we find a kitchen and a living room with fireplace and exit to a covered terrace, as well as a toilette and a perfect storage space. Upstairs, the current space is designed as a double bedroom, exit to a nice terrace and two bathrooms. The composition can be modified to have two bedrooms (one double and one single) with private bathrooms. A cozy house, designed to the last detail to enjoy the comfort that your family needs. Ideal as a holidays house or first residence, as it has all the comforts to enjoy it all year round. If you want to get away from the most touristy villages and enjoy the typical Empordà atmosphere, Albons is your best choice! Do not hesitate to contact us to arrange a visit.