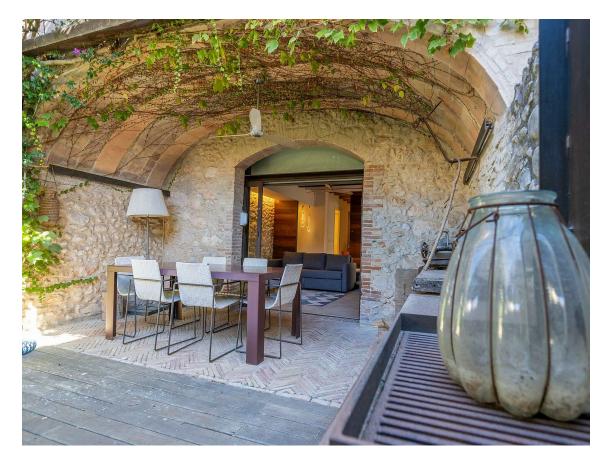

## To make the dream of living in a renovated village house in the Empordà come true.

Exclusive village house completely renovated, in the center of the cozy tow of Albons. A property with the charm of typical Empordà houses, with exposed stone walls and arches, but with the elegance of a comfortable renovation and the highest qualities. Enjoy a completely private outdoor space, as well as beautiful terraces overlooking the Empordà. The house has two access one throught the entrance hall and the other from the beautiful courtyard. The ground floor consist of a living room (which can become a bedroom), a double bedroom and a bathroom with shower. The first floor is distributed with an open space where we find a kitchen and a living room with fireplace and exit to a covered terrace, as well as a toilette and a perfect storage space. Upstairs, the current space is designed as a double bedroom, exit to a nice terrace and two bathrooms. The composition can be modified to have two bedrooms (one double and one single) with private bathrooms. A cozy house, designed to the last detail to enjoy the comfort that your family needs. Ideal as a holidays house or first residence, as it has all the comforts to enjoy it all year round. If you want to get away from the most touristy villages and enjoy the typical Empordà atmosphere, Albons is your best choice! Do not hesitate to contact us to arrange a visit.