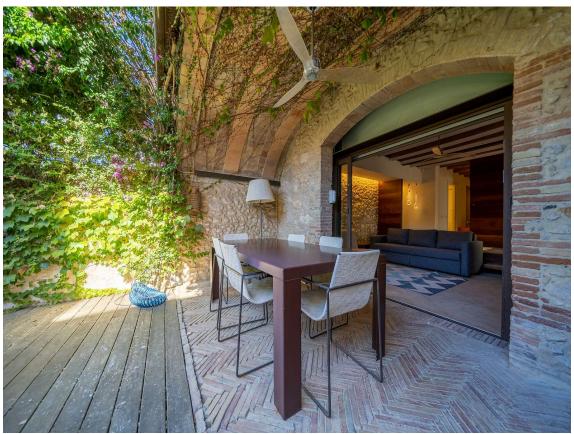

## To make the dream of living in a renovated village house in the Empordà come true.

Exclusive village house completely renovated, in the center of the cozy tow of Albons. A property with the charm of typical Empordà houses, with exposed stone walls and arches, but with the elegance of a comfortable renovation and the highest qualities. Enjoy a completely private outdoor space, as well as beautiful terraces overlooking the Empordà. The house has two access one throught the entrance hall and the other from the beautiful courtyard. The ground floor consist of a living room (which can become a bedroom), a double bedroom and a bathroom with shower. The first floor is distributed with an open space where we find a kitchen and a living room with fireplace and exit to a covered terrace, as well as a toilette and a perfect storage space. Upstairs, the current space is designed as a double bedroom, exit to a nice terrace and two bathrooms. The composition can be modified to have two bedrooms (one double and one single) with private bathrooms. A cozy house, designed to the last detail to enjoy the comfort that your family needs. Ideal as a holidays house or first residence, as it has all the comforts to enjoy it all year round. If you want to get away from the most touristy villages and enjoy the typical Empordà atmosphere, Albons is your best choice! Do not hesitate to contact us to arrange a visit.