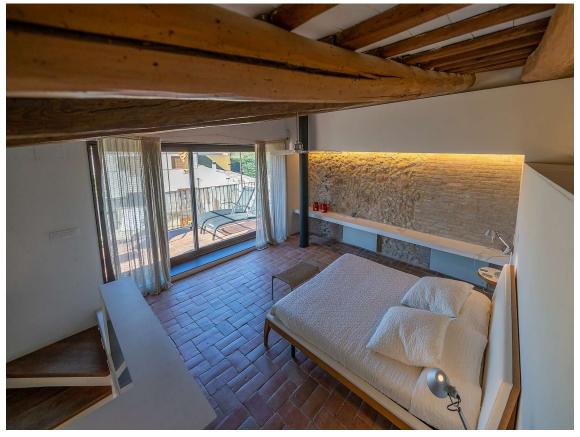

## To make the dream of living in a renovated village house in the Empordà come true.

Exclusive village house completely renovated, in the center of the cozy tow of Albons. A property with the charm of typical Empordà houses, with exposed stone walls and arches, but with the elegance of a comfortable renovation and the highest qualities. Enjoy a completely private outdoor space, as well as beautiful terraces overlooking the Empordà. The house has two access one throught the entrance hall and the other from the beautiful courtyard. The ground floor consist of a living room (which can become a bedroom), a double bedroom and a bathroom with shower. The first floor is distributed with an open space where we find a kitchen and a living room with fireplace and exit to a covered terrace, as well as a toilette and a perfect storage space. Upstairs, the current space is designed as a double bedroom, exit to a nice terrace and two bathrooms. The composition can be modified to have two bedrooms (one double and one single) with private bathrooms. A cozy house, designed to the last detail to enjoy the comfort that your family needs. Ideal as a holidays house or first residence, as it has all the comforts to enjoy it all year round. If you want to get away from the most touristy villages and enjoy the typical Empordà atmosphere, Albons is your best choice! Do not hesitate to contact us to arrange a visit.