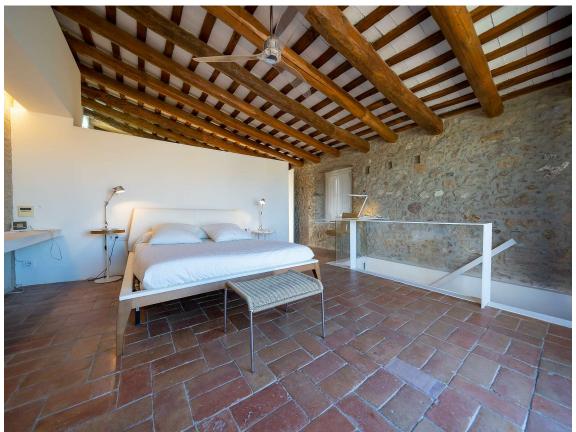

## To make the dream of living in a renovated village house in the Empordà come true.

Exclusive village house completely renovated, in the center of the cozy tow of Albons. A property with the charm of typical Empordà houses, with exposed stone walls and arches, but with the elegance of a comfortable renovation and the highest qualities. Enjoy a completely private outdoor space, as well as beautiful terraces overlooking the Empordà. The house has two access one throught the entrance hall and the other from the beautiful courtyard. The ground floor consist of a living room (which can become a bedroom), a double bedroom and a bathroom with shower. The first floor is distributed with an open space where we find a kitchen and a living room with fireplace and exit to a covered terrace, as well as a toilette and a perfect storage space. Upstairs, the current space is designed as a double bedroom, exit to a nice terrace and two bathrooms. The composition can be modified to have two bedrooms (one double and one single) with private bathrooms. A cozy house, designed to the last detail to enjoy the comfort that your family needs. Ideal as a holidays house or first residence, as it has all the comforts to enjoy it all year round. If you want to get away from the most touristy villages and enjoy the typical Empordà atmosphere, Albons is your best choice! Do not hesitate to contact us to arrange a visit.