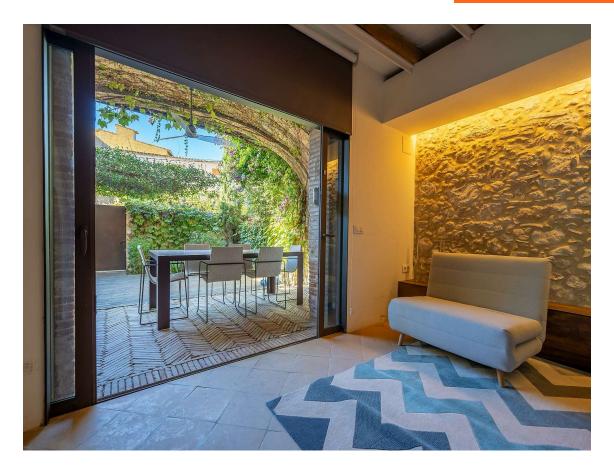

## To make the dream of living in a renovated village house in the Empordà come true.

Exclusive village house completely renovated, in the center of the cozy tow of Albons. A property with the charm of typical Empordà houses, with exposed stone walls and arches, but with the elegance of a comfortable renovation and the highest qualities. Enjoy a completely private outdoor space, as well as beautiful terraces overlooking the Empordà. The house has two access one throught the entrance hall and the other from the beautiful courtyard. The ground floor consist of a living room (which can become a bedroom), a double bedroom and a bathroom with shower. The first floor is distributed with an open space where we find a kitchen and a living room with fireplace and exit to a covered terrace, as well as a toilette and a perfect storage space. Upstairs, the current space is designed as a double bedroom, exit to a nice terrace and two bathrooms. The composition can be modified to have two bedrooms (one double and one single) with private bathrooms. A cozy house, designed to the last detail to enjoy the comfort that your family needs. Ideal as a holidays house or first residence, as it has all the comforts to enjoy it all year round. If you want to get away from the most touristy villages and enjoy the typical Empordà atmosphere, Albons is your best choice! Do not hesitate to contact us to arrange a visit.