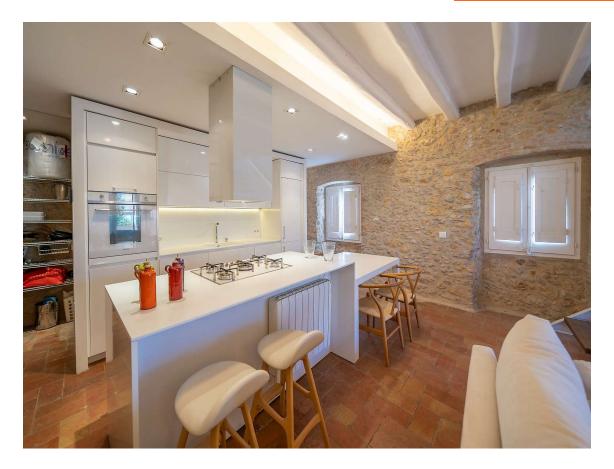

## To make the dream of living in a renovated village house in the Empordà come true.

Exclusive village house completely renovated, in the center of the cozy tow of Albons. A property with the charm of typical Empordà houses, with exposed stone walls and arches, but with the elegance of a comfortable renovation and the highest qualities. Enjoy a completely private outdoor space, as well as beautiful terraces overlooking the Empordà. The house has two access one throught the entrance hall and the other from the beautiful courtyard. The ground floor consist of a living room (which can become a bedroom), a double bedroom and a bathroom with shower. The first floor is distributed with an open space where we find a kitchen and a living room with fireplace and exit to a covered terrace, as well as a toilette and a perfect storage space. Upstairs, the current space is designed as a double bedroom, exit to a nice terrace and two bathrooms. The composition can be modified to have two bedrooms (one double and one single) with private bathrooms. A cozy house, designed to the last detail to enjoy the comfort that your family needs. Ideal as a holidays house or first residence, as it has all the comforts to enjoy it all year round. If you want to get away from the most touristy villages and enjoy the typical Empordà atmosphere, Albons is your best choice! Do not hesitate to contact us to arrange a visit.