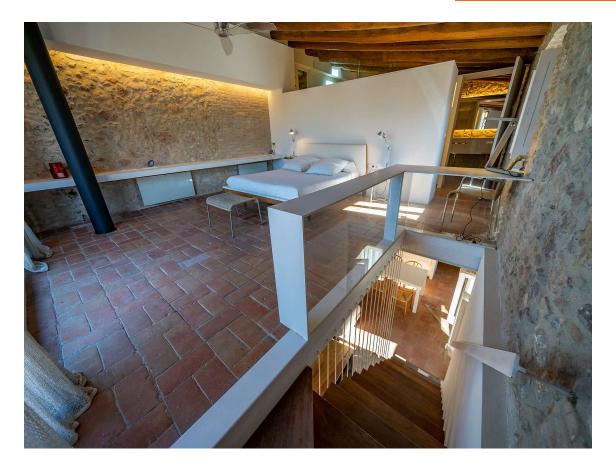

## To make the dream of living in a renovated village house in the Empordà come true.

Exclusive village house completely renovated, in the center of the cozy tow of Albons. A property with the charm of typical Empordà houses, with exposed stone walls and arches, but with the elegance of a comfortable renovation and the highest qualities. Enjoy a completely private outdoor space, as well as beautiful terraces overlooking the Empordà. The house has two access one throught the entrance hall and the other from the beautiful courtyard. The ground floor consist of a living room (which can become a bedroom), a double bedroom and a bathroom with shower. The first floor is distributed with an open space where we find a kitchen and a living room with fireplace and exit to a covered terrace, as well as a toilette and a perfect storage space. Upstairs, the current space is designed as a double bedroom, exit to a nice terrace and two bathrooms. The composition can be modified to have two bedrooms (one double and one single) with private bathrooms. A cozy house, designed to the last detail to enjoy the comfort that your family needs. Ideal as a holidays house or first residence, as it has all the comforts to enjoy it all year round. If you want to get away from the most touristy villages and enjoy the typical Empordà atmosphere, Albons is your best choice! Do not hesitate to contact us to arrange a visit.