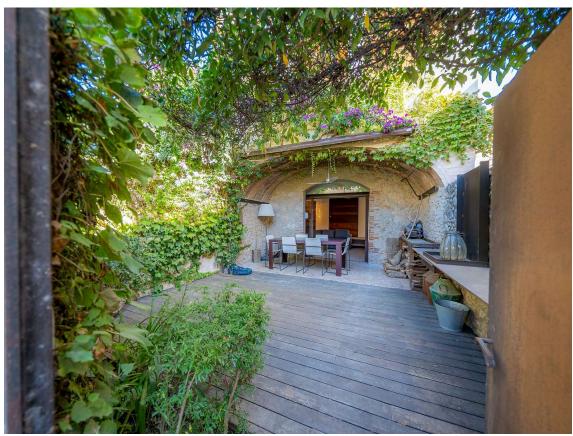

## To make the dream of living in a renovated village house in the Empordà come true.

Exclusive village house completely renovated, in the center of the cozy tow of Albons. A property with the charm of typical Empordà houses, with exposed stone walls and arches, but with the elegance of a comfortable renovation and the highest qualities. Enjoy a completely private outdoor space, as well as beautiful terraces overlooking the Empordà. The house has two access one throught the entrance hall and the other from the beautiful courtyard. The ground floor consist of a living room (which can become a bedroom), a double bedroom and a bathroom with shower. The first floor is distributed with an open space where we find a kitchen and a living room with fireplace and exit to a covered terrace, as well as a toilette and a perfect storage space. Upstairs, the current space is designed as a double bedroom, exit to a nice terrace and two bathrooms. The composition can be modified to have two bedrooms (one double and one single) with private bathrooms. A cozy house, designed to the last detail to enjoy the comfort that your family needs. Ideal as a holidays house or first residence, as it has all the comforts to enjoy it all year round. If you want to get away from the most touristy villages and enjoy the typical Empordà atmosphere, Albons is your best choice! Do not hesitate to contact us to arrange a visit.