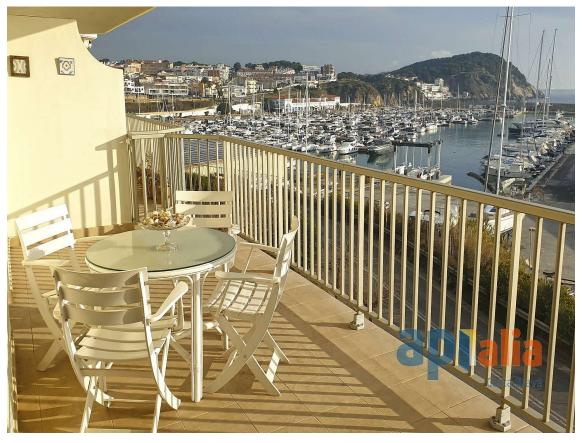

## EXCELENT SEA VIEWS DIRECT TO PORT MARINA - 390.000 € PALAMÓS

PRODUCT APIALIA COSTA BRAVA - Great ground floor apartment with an excellent terrace with direct views of the Port Marina area of Palamós. Located only 5 minutes walking distance to the center of the town.. Community with few neighbors. It is composef of: Entrance-hall with dressing area, a large living dining-room with fireplace and direct access to the beautiful terrace, full equiped kitchen with access to patio / laundry room. Totally separated from the living area, there are 3 double bedrooms, 1 single bedroom and 2 renovated bathrooms with shower. Fitted wardrobes, natural gas heating.