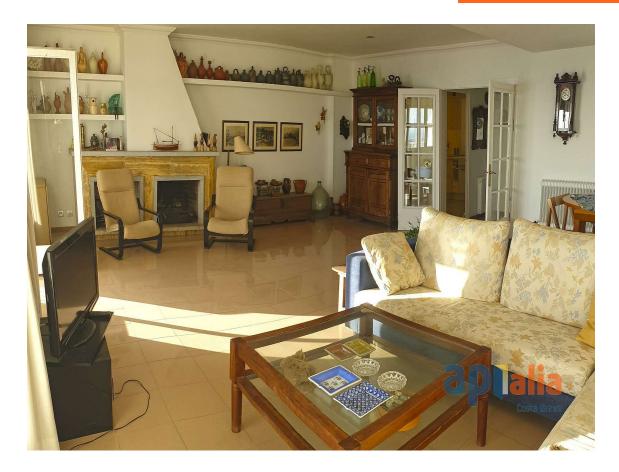

## EXCELENT SEA VIEWS DIRECT TO PORT MARINA - 390.000 € PALAMÓS

PRODUCT APIALIA COSTA BRAVA - Great ground floor apartment with an excellent terrace with direct views of the Port Marina area of Palamós. Located only 5 minutes walking distance to the center of the town.. Community with few neighbors. It is composef of: Entrance-hall with dressing area, a large living dining-room with fireplace and direct access to the beautiful terrace, full equiped kitchen with access to patio / laundry room. Totally separated from the living area, there are 3 double bedrooms, 1 single bedroom and 2 renovated bathrooms with shower. Fitted wardrobes, natural gas heating.