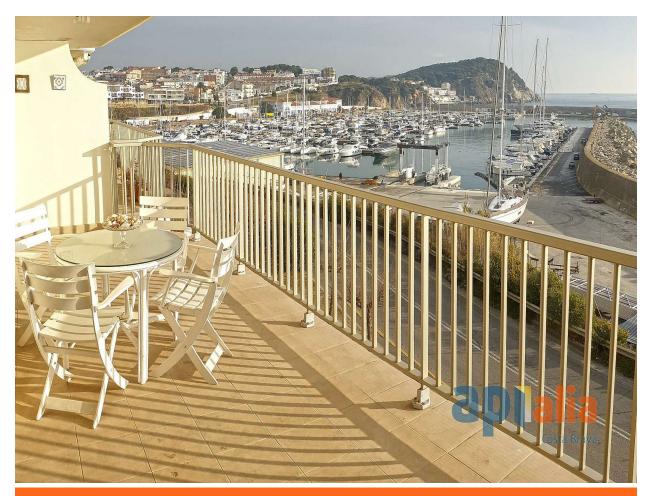

## EXCELENT SEA VIEWS DIRECT TO PORT MARINA - 390.000 € PALAMÓS

PRODUCT APIALIA COSTA BRAVA - Great ground floor apartment with an excellent terrace with direct views of the Port Marina area of Palamós. Located only 5 minutes walking distance to the center of the town.. Community with few neighbors. It is composef of: Entrance-hall with dressing area, a large living dining-room with fireplace and direct access to the beautiful terrace, full equiped kitchen with access to patio / laundry room. Totally separated from the living area, there are 3 double bedrooms, 1 single bedroom and 2 renovated bathrooms with shower. Fitted wardrobes, natural gas heating.