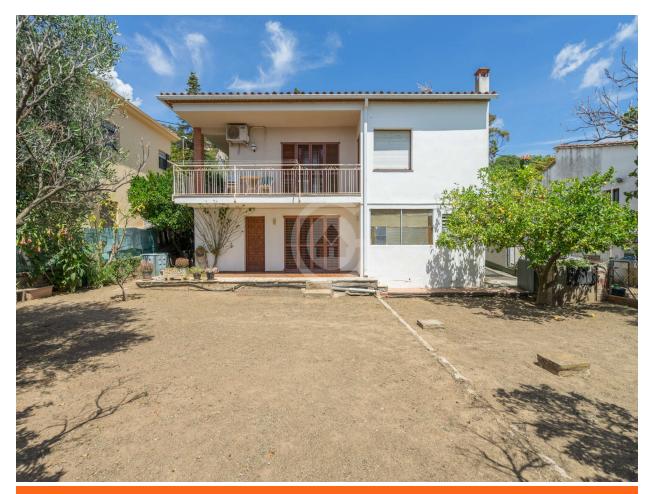

Fantastic detached house in Mas Ambrós.

298.000 €

This beautiful house with 4 winds is oriented to the South, where it enjoys light and sun throughout the day. Its square and flat plot offers privacy with the neighbors, without losing the open views towards the village of Calonge. On the first floor we find the living-dining room, equipped with fireplace and terrace, we also have a large kitchen, a bathroom with shower and three double bedrooms. From the master bedroom and from the kitchen you can also access the terrace. On the ground floor, with independent access, we find a space reserved for the boiler and machine room, a laundry room, and a fully equipped studio with two double bedrooms, a bathroom with bathtub, living room and kitchen. The garden is directly accessible from the studio. This house offers many possibilities in a quiet environment close to Calonge. Build in 1978. Heating and air conditioning on the main floor, very well preserved wooden enclosures. Do you want to come and visit her? Do not hesitate to contact us. PURCHASE EXPENSES: 10% ITP + Notary + Register.

Transaction: Sale Category: House Situation: Baix Empordà Surface area: 180 m<sup>2</sup>

Rooms: 5 Bathrooms: 2 bathrooms

Parking: Yes Utility room/area: Yes
Garden: Yes Central heating: Yes
Air conditioning: Yes Plot: 398 m²