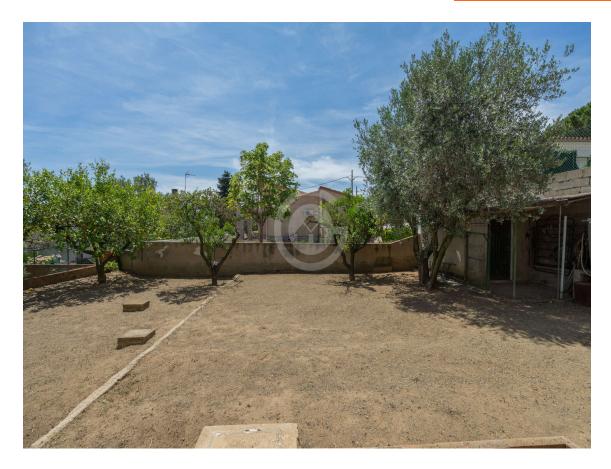

Fantastic detached house in Mas Ambrós.

298.000 €

This beautiful house with 4 winds is oriented to the South, where it enjoys light and sun throughout the day. Its square and flat plot offers privacy with the neighbors, without losing the open views towards the village of Calonge. On the first floor we find the living-dining room, equipped with fireplace and terrace, we also have a large kitchen, a bathroom with shower and three double bedrooms. From the master bedroom and from the kitchen you can also access the terrace. On the ground floor, with independent access, we find a space reserved for the boiler and machine room, a laundry room, and a fully equipped studio with two double bedrooms, a bathroom with bathtub, living room and kitchen. The garden is directly accessible from the studio. This house offers many possibilities in a quiet environment close to Calonge. Build in 1978. Heating and air conditioning on the main floor, very well preserved wooden enclosures. Do you want to come and visit her? Do not hesitate to contact us. PURCHASE EXPENSES: 10% ITP + Notary + Register.