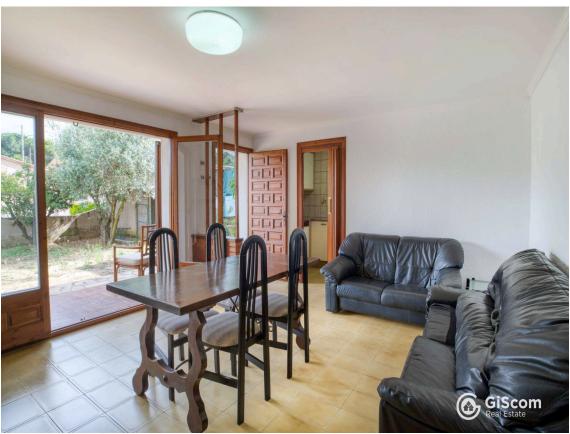

Fantastic detached house in Mas Ambrós.

298.000 €

This beautiful house with 4 winds is oriented to the South, where it enjoys light and sun throughout the day. Its square and flat plot offers privacy with the neighbors, without losing the open views towards the village of Calonge. On the first floor we find the living-dining room, equipped with fireplace and terrace, we also have a large kitchen, a bathroom with shower and three double bedrooms. From the master bedroom and from the kitchen you can also access the terrace. On the ground floor, with independent access, we find a space reserved for the boiler and machine room, a laundry room, and a fully equipped studio with two double bedrooms, a bathroom with bathtub, living room and kitchen. The garden is directly accessible from the studio. This house offers many possibilities in a quiet environment close to Calonge. Build in 1978. Heating and air conditioning on the main floor, very well preserved wooden enclosures. Do you want to come and visit her? Do not hesitate to contact us. PURCHASE EXPENSES: 10% ITP + Notary + Register.