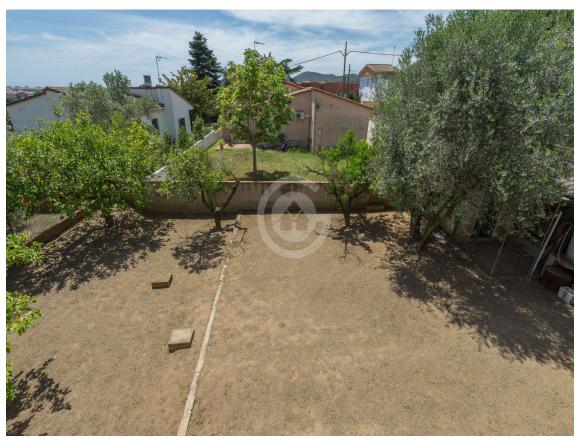

Fantastic detached house in Mas Ambrós.

298.000 €

This beautiful house with 4 winds is oriented to the South, where it enjoys light and sun throughout the day. Its square and flat plot offers privacy with the neighbors, without losing the open views towards the village of Calonge. On the first floor we find the living-dining room, equipped with fireplace and terrace, we also have a large kitchen, a bathroom with shower and three double bedrooms. From the master bedroom and from the kitchen you can also access the terrace. On the ground floor, with independent access, we find a space reserved for the boiler and machine room, a laundry room, and a fully equipped studio with two double bedrooms, a bathroom with bathtub, living room and kitchen. The garden is directly accessible from the studio. This house offers many possibilities in a quiet environment close to Calonge. Build in 1978. Heating and air conditioning on the main floor, very well preserved wooden enclosures. Do you want to come and visit her? Do not hesitate to contact us. PURCHASE EXPENSES: 10% ITP + Notary + Register.

Transaction: Sale Category: House Situation: Baix Empordà Surface area: 180 m<sup>2</sup>

Rooms: 5 Bathrooms: 2 bathrooms

Parking: Yes Utility room/area: Yes
Garden: Yes Central heating: Yes
Air conditioning: Yes Plot: 398 m²