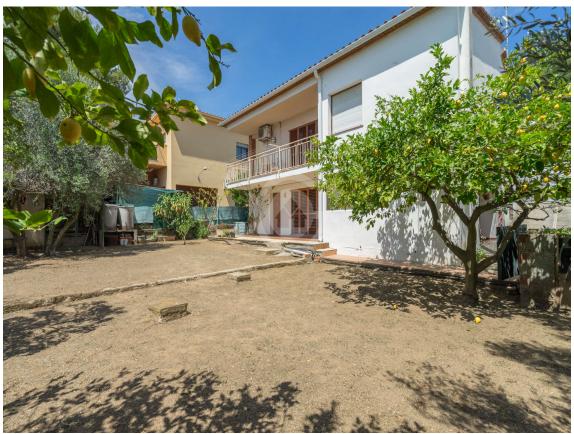

Fantastic detached house in Mas Ambrós.

298.000 €

This beautiful house with 4 winds is oriented to the South, where it enjoys light and sun throughout the day. Its square and flat plot offers privacy with the neighbors, without losing the open views towards the village of Calonge. On the first floor we find the living-dining room, equipped with fireplace and terrace, we also have a large kitchen, a bathroom with shower and three double bedrooms. From the master bedroom and from the kitchen you can also access the terrace. On the ground floor, with independent access, we find a space reserved for the boiler and machine room, a laundry room, and a fully equipped studio with two double bedrooms, a bathroom with bathtub, living room and kitchen. The garden is directly accessible from the studio. This house offers many possibilities in a quiet environment close to Calonge. Build in 1978. Heating and air conditioning on the main floor, very well preserved wooden enclosures. Do you want to come and visit her? Do not hesitate to contact us. PURCHASE EXPENSES: 10% ITP + Notary + Register.

Transaction: Sale Category: House Situation: Baix Empordà Surface area: 180 m<sup>2</sup>

Rooms: 5 Bathrooms: 2 bathrooms

Parking: Yes Utility room/area: Yes
Garden: Yes Central heating: Yes
Air conditioning: Yes Plot: 398 m²