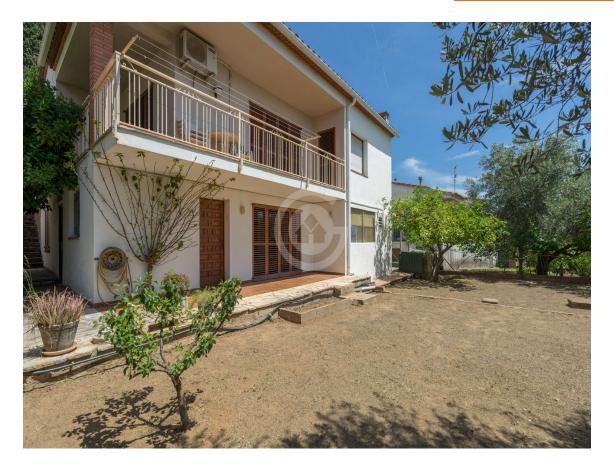

Fantastic detached house in Mas Ambrós.

298.000 €

This beautiful house with 4 winds is oriented to the South, where it enjoys light and sun throughout the day. Its square and flat plot offers privacy with the neighbors, without losing the open views towards the village of Calonge. On the first floor we find the living-dining room, equipped with fireplace and terrace, we also have a large kitchen, a bathroom with shower and three double bedrooms. From the master bedroom and from the kitchen you can also access the terrace. On the ground floor, with independent access, we find a space reserved for the boiler and machine room, a laundry room, and a fully equipped studio with two double bedrooms, a bathroom with bathtub, living room and kitchen. The garden is directly accessible from the studio. This house offers many possibilities in a quiet environment close to Calonge. Build in 1978. Heating and air conditioning on the main floor, very well preserved wooden enclosures. Do you want to come and visit her? Do not hesitate to contact us. PURCHASE EXPENSES: 10% ITP + Notary + Register.

Transaction: Sale Category: House Situation: Baix Empordà Surface area: 180 m<sup>2</sup>

Rooms: 5 Bathrooms: 2 bathrooms

Parking: Yes Utility room/area: Yes
Garden: Yes Central heating: Yes
Air conditioning: Yes Plot: 398 m²