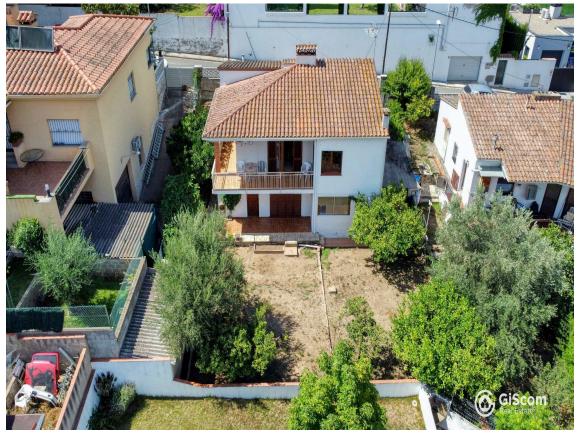

Fantastic detached house in Mas Ambrós.

298.000 €

This beautiful house with 4 winds is oriented to the South, where it enjoys light and sun throughout the day. Its square and flat plot offers privacy with the neighbors, without losing the open views towards the village of Calonge. On the first floor we find the living-dining room, equipped with fireplace and terrace, we also have a large kitchen, a bathroom with shower and three double bedrooms. From the master bedroom and from the kitchen you can also access the terrace. On the ground floor, with independent access, we find a space reserved for the boiler and machine room, a laundry room, and a fully equipped studio with two double bedrooms, a bathroom with bathtub, living room and kitchen. The garden is directly accessible from the studio. This house offers many possibilities in a quiet environment close to Calonge. Build in 1978. Heating and air conditioning on the main floor, very well preserved wooden enclosures. Do you want to come and visit her? Do not hesitate to contact us. PURCHASE EXPENSES: 10% ITP + Notary + Register.

Transaction: Sale Category: House Situation: Baix Empordà Surface area: 180 m<sup>2</sup>

Rooms: 5 Bathrooms: 2 bathrooms

Parking: Yes Utility room/area: Yes
Garden: Yes Central heating: Yes
Air conditioning: Yes Plot: 398 m²