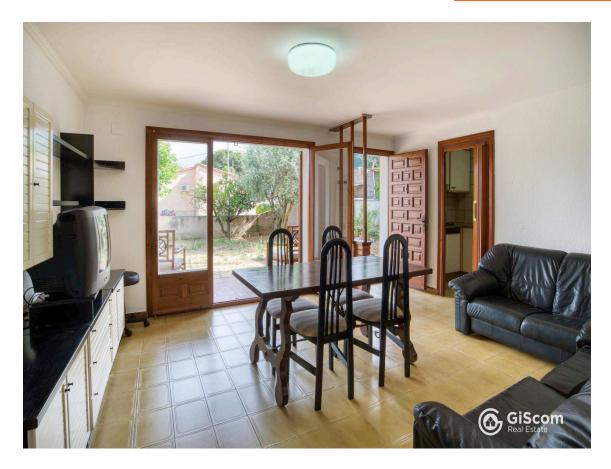

Fantastic detached house in Mas Ambrós.

298.000 €

This beautiful house with 4 winds is oriented to the South, where it enjoys light and sun throughout the day. Its square and flat plot offers privacy with the neighbors, without losing the open views towards the village of Calonge. On the first floor we find the living-dining room, equipped with fireplace and terrace, we also have a large kitchen, a bathroom with shower and three double bedrooms. From the master bedroom and from the kitchen you can also access the terrace. On the ground floor, with independent access, we find a space reserved for the boiler and machine room, a laundry room, and a fully equipped studio with two double bedrooms, a bathroom with bathtub, living room and kitchen. The garden is directly accessible from the studio. This house offers many possibilities in a quiet environment close to Calonge. Build in 1978. Heating and air conditioning on the main floor, very well preserved wooden enclosures. Do you want to come and visit her? Do not hesitate to contact us. PURCHASE EXPENSES: 10% ITP + Notary + Register.