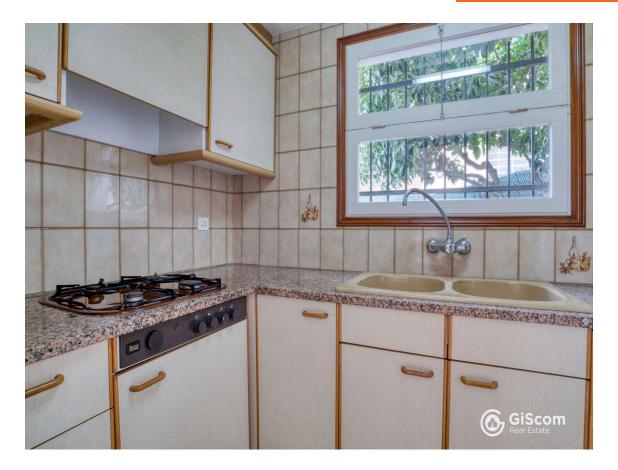

Fantastic detached house in Mas Ambrós.

298.000 €

This beautiful house with 4 winds is oriented to the South, where it enjoys light and sun throughout the day. Its square and flat plot offers privacy with the neighbors, without losing the open views towards the village of Calonge. On the first floor we find the living-dining room, equipped with fireplace and terrace, we also have a large kitchen, a bathroom with shower and three double bedrooms. From the master bedroom and from the kitchen you can also access the terrace. On the ground floor, with independent access, we find a space reserved for the boiler and machine room, a laundry room, and a fully equipped studio with two double bedrooms, a bathroom with bathtub, living room and kitchen. The garden is directly accessible from the studio. This house offers many possibilities in a quiet environment close to Calonge. Build in 1978. Heating and air conditioning on the main floor, very well preserved wooden enclosures. Do you want to come and visit her? Do not hesitate to contact us. PURCHASE EXPENSES: 10% ITP + Notary + Register.