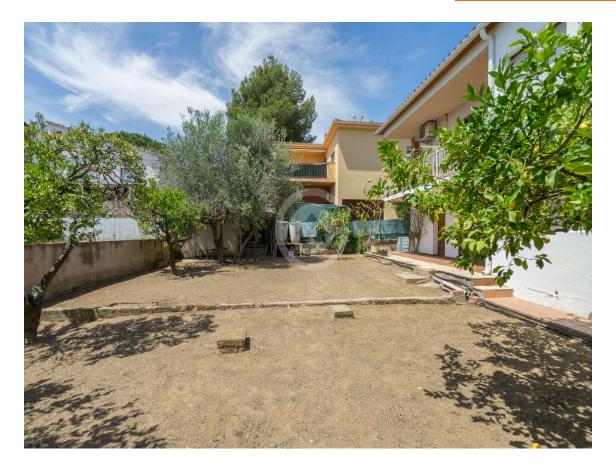

Fantastic detached house in Mas Ambrós.

298.000 €

This beautiful house with 4 winds is oriented to the South, where it enjoys light and sun throughout the day. Its square and flat plot offers privacy with the neighbors, without losing the open views towards the village of Calonge. On the first floor we find the living-dining room, equipped with fireplace and terrace, we also have a large kitchen, a bathroom with shower and three double bedrooms. From the master bedroom and from the kitchen you can also access the terrace. On the ground floor, with independent access, we find a space reserved for the boiler and machine room, a laundry room, and a fully equipped studio with two double bedrooms, a bathroom with bathtub, living room and kitchen. The garden is directly accessible from the studio. This house offers many possibilities in a quiet environment close to Calonge. Build in 1978. Heating and air conditioning on the main floor, very well preserved wooden enclosures. Do you want to come and visit her? Do not hesitate to contact us. PURCHASE EXPENSES: 10% ITP + Notary + Register.

Transaction: Sale Category: House Situation: Baix Empordà Surface area: 180 m<sup>2</sup>

Rooms: 5 Bathrooms: 2 bathrooms

Parking: Yes Utility room/area: Yes
Garden: Yes Central heating: Yes
Air conditioning: Yes Plot: 398 m²