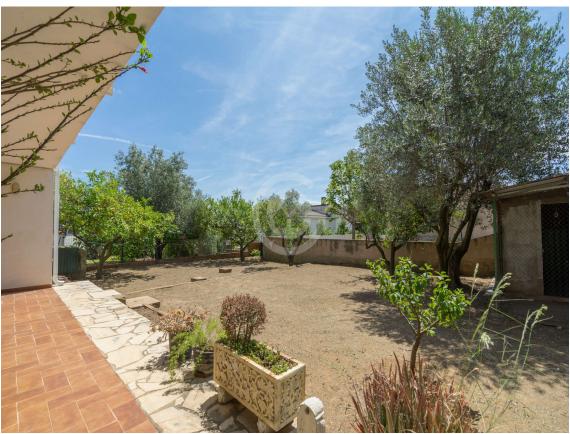

Fantastic detached house in Mas Ambrós.

298.000 €

This beautiful house with 4 winds is oriented to the South, where it enjoys light and sun throughout the day. Its square and flat plot offers privacy with the neighbors, without losing the open views towards the village of Calonge. On the first floor we find the living-dining room, equipped with fireplace and terrace, we also have a large kitchen, a bathroom with shower and three double bedrooms. From the master bedroom and from the kitchen you can also access the terrace. On the ground floor, with independent access, we find a space reserved for the boiler and machine room, a laundry room, and a fully equipped studio with two double bedrooms, a bathroom with bathtub, living room and kitchen. The garden is directly accessible from the studio. This house offers many possibilities in a quiet environment close to Calonge. Build in 1978. Heating and air conditioning on the main floor, very well preserved wooden enclosures. Do you want to come and visit her? Do not hesitate to contact us. PURCHASE EXPENSES: 10% ITP + Notary + Register.

Transaction: Sale Category: House Situation: Baix Empordà Surface area: 180 m<sup>2</sup>

Rooms: 5 Bathrooms: 2 bathrooms

Parking: Yes Utility room/area: Yes
Garden: Yes Central heating: Yes
Air conditioning: Yes Plot: 398 m²