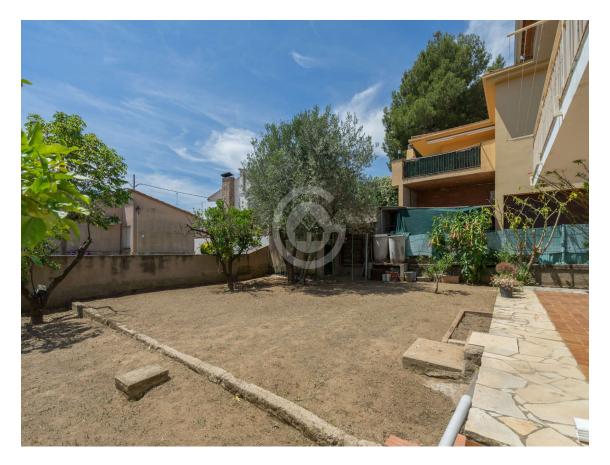

Fantastic detached house in Mas Ambrós.

298.000 €

This beautiful house with 4 winds is oriented to the South, where it enjoys light and sun throughout the day. Its square and flat plot offers privacy with the neighbors, without losing the open views towards the village of Calonge. On the first floor we find the living-dining room, equipped with fireplace and terrace, we also have a large kitchen, a bathroom with shower and three double bedrooms. From the master bedroom and from the kitchen you can also access the terrace. On the ground floor, with independent access, we find a space reserved for the boiler and machine room, a laundry room, and a fully equipped studio with two double bedrooms, a bathroom with bathtub, living room and kitchen. The garden is directly accessible from the studio. This house offers many possibilities in a quiet environment close to Calonge. Build in 1978. Heating and air conditioning on the main floor, very well preserved wooden enclosures. Do you want to come and visit her? Do not hesitate to contact us. PURCHASE EXPENSES: 10% ITP + Notary + Register.

Transaction: Sale Category: House Situation: Baix Empordà Surface area: 180 m<sup>2</sup>

Rooms: 5 Bathrooms: 2 bathrooms

Parking: Yes Utility room/area: Yes
Garden: Yes Central heating: Yes
Air conditioning: Yes Plot: 398 m²