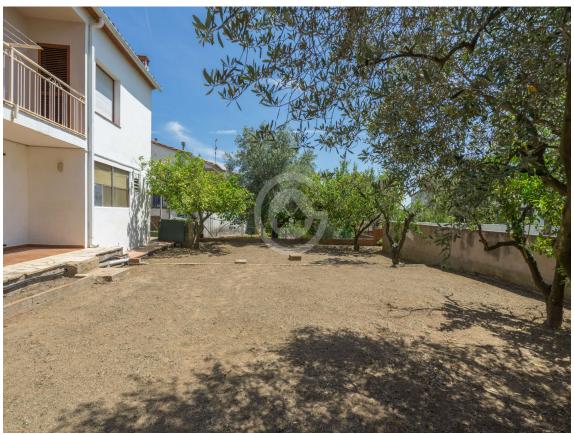

Fantastic detached house in Mas Ambrós.

298.000 €

This beautiful house with 4 winds is oriented to the South, where it enjoys light and sun throughout the day. Its square and flat plot offers privacy with the neighbors, without losing the open views towards the village of Calonge. On the first floor we find the living-dining room, equipped with fireplace and terrace, we also have a large kitchen, a bathroom with shower and three double bedrooms. From the master bedroom and from the kitchen you can also access the terrace. On the ground floor, with independent access, we find a space reserved for the boiler and machine room, a laundry room, and a fully equipped studio with two double bedrooms, a bathroom with bathtub, living room and kitchen. The garden is directly accessible from the studio. This house offers many possibilities in a quiet environment close to Calonge. Build in 1978. Heating and air conditioning on the main floor, very well preserved wooden enclosures. Do you want to come and visit her? Do not hesitate to contact us. PURCHASE EXPENSES: 10% ITP + Notary + Register.

Transaction: Sale Category: House Situation: Baix Empordà Surface area: 180 m<sup>2</sup>

Rooms: 5 Bathrooms: 2 bathrooms

Parking: Yes Utility room/area: Yes
Garden: Yes Central heating: Yes
Air conditioning: Yes Plot: 398 m²