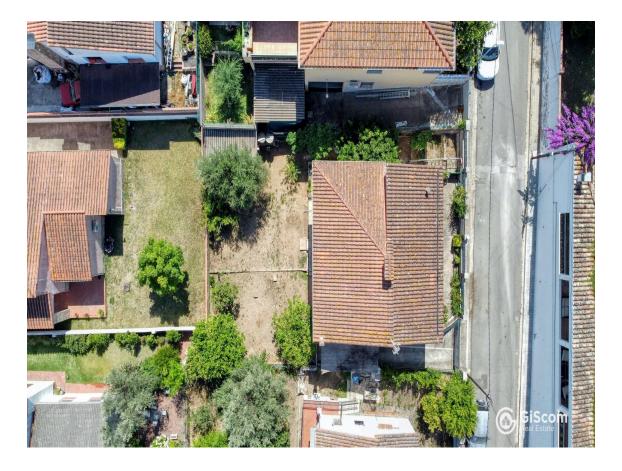

Fantastic detached house in Mas Ambrós.

298.000 €

This beautiful house with 4 winds is oriented to the South, where it enjoys light and sun throughout the day. Its square and flat plot offers privacy with the neighbors, without losing the open views towards the village of Calonge. On the first floor we find the living-dining room, equipped with fireplace and terrace, we also have a large kitchen, a bathroom with shower and three double bedrooms. From the master bedroom and from the kitchen you can also access the terrace. On the ground floor, with independent access, we find a space reserved for the boiler and machine room, a laundry room, and a fully equipped studio with two double bedrooms, a bathroom with bathtub, living room and kitchen. The garden is directly accessible from the studio. This house offers many possibilities in a quiet environment close to Calonge. Build in 1978. Heating and air conditioning on the main floor, very well preserved wooden enclosures. Do you want to come and visit her? Do not hesitate to contact us. PURCHASE EXPENSES: 10% ITP + Notary + Register.