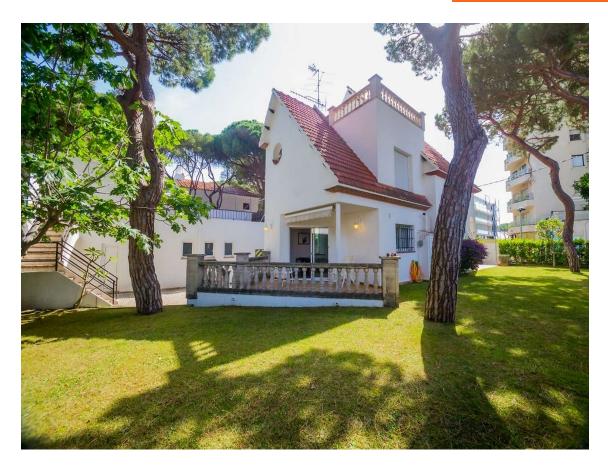

# 895.000 €

This is the house you have dreamt about when you were thinking of your holidays in Playa de Aro or on the Costa Brava. Have you ever dreamed of having a house with a garden one street from the sea? Where you can celebrate any anniversary or summer party or barbecue... in a beautiful garden with your family and friends. Well, this house fulfills your dreams! Charming colonial-style house with more than 500 meters of garden and 280m built. Vehicle entrance with a garage for 1 car plus 3 outdoor spaces. Just above the garage there is a large terrace with many possibilities. The house is made up of a warm entrance hall, a spacious and bright living room, a courtesy toilet and a large kitchen with an exterior exit to the summer terrace and near the stone barbecue. Going up a majestic staircase we reach a first level divided into two parts with a Suite first and then 2 double rooms. We also find a piece for a small office or dressing room and a complete bathroom. On the top floor is the attic that allows a very special fifth double room! It has city gas heating as well as a fireplace and automatic irrigation. Just 100 meters from the beach and about 150 meters from the main street, its location and charm make it unique!