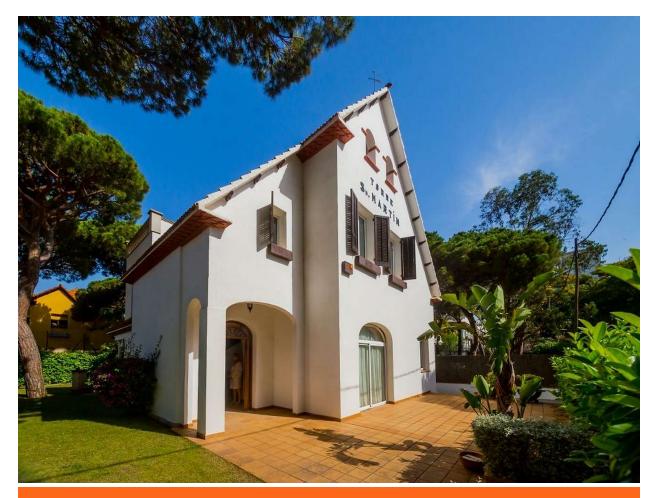

# 895.000 €

This is the house you have dreamt about when you were thinking of your holidays in Playa de Aro or on the Costa Brava. Have you ever dreamed of having a house with a garden one street from the sea? Where you can celebrate any anniversary or summer party or barbecue... in a beautiful garden with your family and friends. Well, this house fulfills your dreams! Charming colonial-style house with more than 500 meters of garden and 280m built. Vehicle entrance with a garage for 1 car plus 3 outdoor spaces. Just above the garage there is a large terrace with many possibilities. The house is made up of a warm entrance hall, a spacious and bright living room, a courtesy toilet and a large kitchen with an exterior exit to the summer terrace and near the stone barbecue. Going up a majestic staircase we reach a first level divided into two parts with a Suite first and then 2 double rooms. We also find a piece for a small office or dressing room and a complete bathroom. On the top floor is the attic that allows a very special fifth double room! It has city gas heating as well as a fireplace and automatic irrigation. Just 100 meters from the beach and about 150 meters from the main street, its location and charm make it unique!