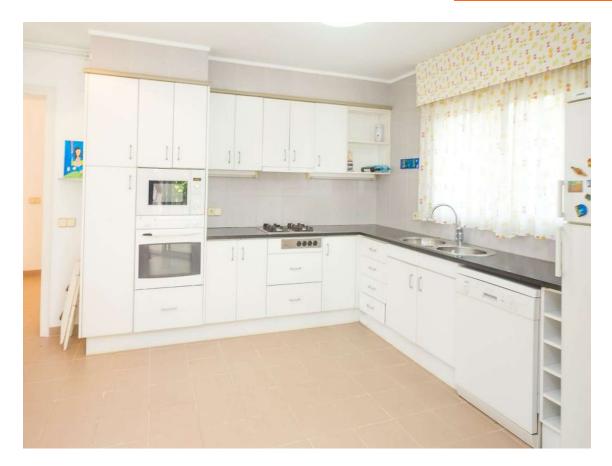

# 895.000 €

This is the house you have dreamt about when you were thinking of your holidays in Playa de Aro or on the Costa Brava. Have you ever dreamed of having a house with a garden one street from the sea? Where you can celebrate any anniversary or summer party or barbecue... in a beautiful garden with your family and friends. Well, this house fulfills your dreams! Charming colonial-style house with more than 500 meters of garden and 280m built. Vehicle entrance with a garage for 1 car plus 3 outdoor spaces. Just above the garage there is a large terrace with many possibilities. The house is made up of a warm entrance hall, a spacious and bright living room, a courtesy toilet and a large kitchen with an exterior exit to the summer terrace and near the stone barbecue. Going up a majestic staircase we reach a first level divided into two parts with a Suite first and then 2 double rooms. We also find a piece for a small office or dressing room and a complete bathroom. On the top floor is the attic that allows a very special fifth double room! It has city gas heating as well as a fireplace and automatic irrigation. Just 100 meters from the beach and about 150 meters from the main street, its location and charm make it unique!