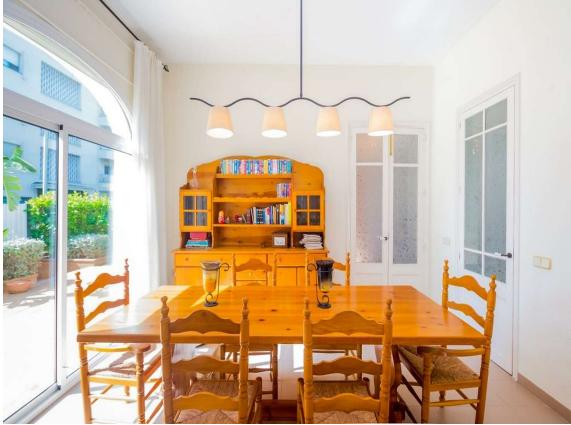

# 895.000 €

This is the house you have dreamt about when you were thinking of your holidays in Playa de Aro or on the Costa Brava. Have you ever dreamed of having a house with a garden one street from the sea? Where you can celebrate any anniversary or summer party or barbecue... in a beautiful garden with your family and friends. Well, this house fulfills your dreams! Charming colonial-style house with more than 500 meters of garden and 280m built. Vehicle entrance with a garage for 1 car plus 3 outdoor spaces. Just above the garage there is a large terrace with many possibilities. The house is made up of a warm entrance hall, a spacious and bright living room, a courtesy toilet and a large kitchen with an exterior exit to the summer terrace and near the stone barbecue. Going up a majestic staircase we reach a first level divided into two parts with a Suite first and then 2 double rooms. We also find a piece for a small office or dressing room and a complete bathroom. On the top floor is the attic that allows a very special fifth double room! It has city gas heating as well as a fireplace and automatic irrigation. Just 100 meters from the beach and about 150 meters from the main street, its location and charm make it unique!