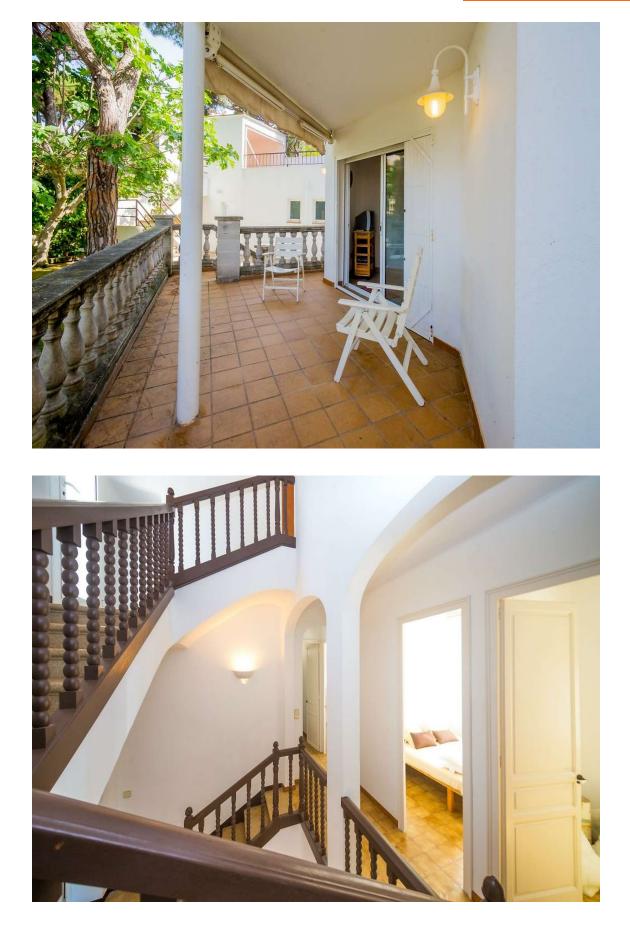

# 895.000 €

This is the house you have dreamt about when you were thinking of your holidays in Playa de Aro or on the Costa Brava. Have you ever dreamed of having a house with a garden one street from the sea? Where you can celebrate any anniversary or summer party or barbecue... in a beautiful garden with your family and friends. Well, this house fulfills your dreams! Charming colonial-style house with more than 500 meters of garden and 280m built. Vehicle entrance with a garage for 1 car plus 3 outdoor spaces. Just above the garage there is a large terrace with many possibilities. The house is made up of a warm entrance hall, a spacious and bright living room, a courtesy toilet and a large kitchen with an exterior exit to the summer terrace and near the stone barbecue. Going up a majestic staircase we reach a first level divided into two parts with a Suite first and then 2 double rooms. We also find a piece for a small office or dressing room and a complete bathroom. On the top floor is the attic that allows a very special fifth double room! It has city gas heating as well as a fireplace and automatic irrigation. Just 100 meters from the beach and about 150 meters from the main street, its location and charm make it unique!