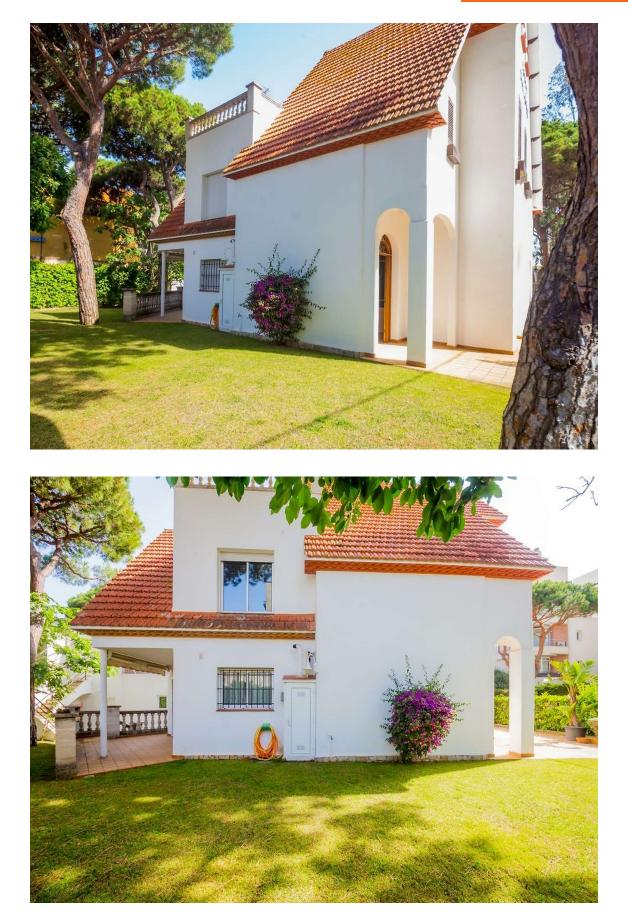

# 895.000 €

This is the house you have dreamt about when you were thinking of your holidays in Playa de Aro or on the Costa Brava. Have you ever dreamed of having a house with a garden one street from the sea? Where you can celebrate any anniversary or summer party or barbecue... in a beautiful garden with your family and friends. Well, this house fulfills your dreams! Charming colonial-style house with more than 500 meters of garden and 280m built. Vehicle entrance with a garage for 1 car plus 3 outdoor spaces. Just above the garage there is a large terrace with many possibilities. The house is made up of a warm entrance hall, a spacious and bright living room, a courtesy toilet and a large kitchen with an exterior exit to the summer terrace and near the stone barbecue. Going up a majestic staircase we reach a first level divided into two parts with a Suite first and then 2 double rooms. We also find a piece for a small office or dressing room and a complete bathroom. On the top floor is the attic that allows a very special fifth double room! It has city gas heating as well as a fireplace and automatic irrigation. Just 100 meters from the beach and about 150 meters from the main street, its location and charm make it unique!

| Transaction: | Sale               | Category:        | House              |
|--------------|--------------------|------------------|--------------------|
| Situation:   | Baix Empordà       | Surface area:    | 281 m <sup>2</sup> |
| Rooms:       | 4                  | Bathrooms:       | 2 bathrooms        |
| Parking:     | Yes                | Washing machine: | Yes                |
| Terrace:     | Yes                | Central heating: | Yes                |
| Plot:        | 525 m <sup>2</sup> |                  |                    |
|              |                    |                  |                    |