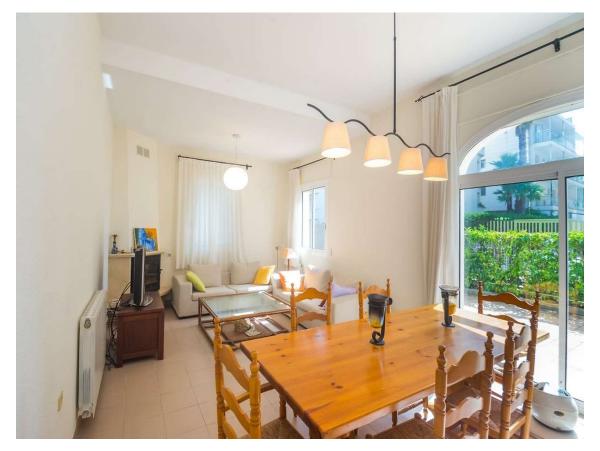

# 895.000 €

This is the house you have dreamt about when you were thinking of your holidays in Playa de Aro or on the Costa Brava. Have you ever dreamed of having a house with a garden one street from the sea? Where you can celebrate any anniversary or summer party or barbecue... in a beautiful garden with your family and friends. Well, this house fulfills your dreams! Charming colonial-style house with more than 500 meters of garden and 280m built. Vehicle entrance with a garage for 1 car plus 3 outdoor spaces. Just above the garage there is a large terrace with many possibilities. The house is made up of a warm entrance hall, a spacious and bright living room, a courtesy toilet and a large kitchen with an exterior exit to the summer terrace and near the stone barbecue. Going up a majestic staircase we reach a first level divided into two parts with a Suite first and then 2 double rooms. We also find a piece for a small office or dressing room and a complete bathroom. On the top floor is the attic that allows a very special fifth double room! It has city gas heating as well as a fireplace and automatic irrigation. Just 100 meters from the beach and about 150 meters from the main street, its location and charm make it unique!