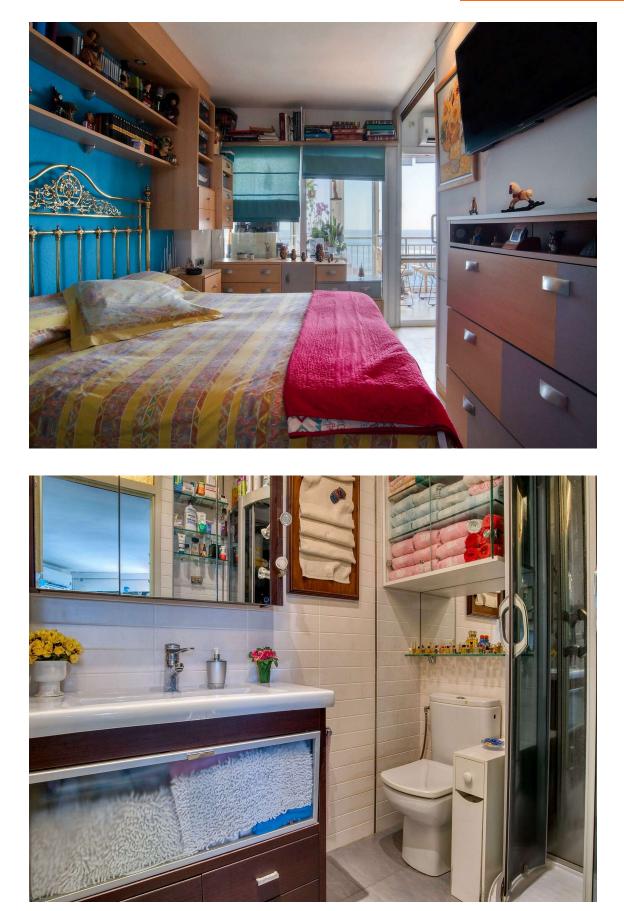

Apartment located on the top floor of the Cannes building, on the beachfront, with sea and mountain views. It has a living room, kitchen, a bedroom, a bathroom and a toilet. The large terrace is glazed with aluminum windows, which can be opened or closed and thus take advantage of the sun all year round. Originally the apartment had two bedrooms, which could be converted back. On the first floor, the property has a large storage room, ideal for storing beach equipment, bicycles, etc.... Hot / cold air pump, aluminum closures, bathroom completely renovated.