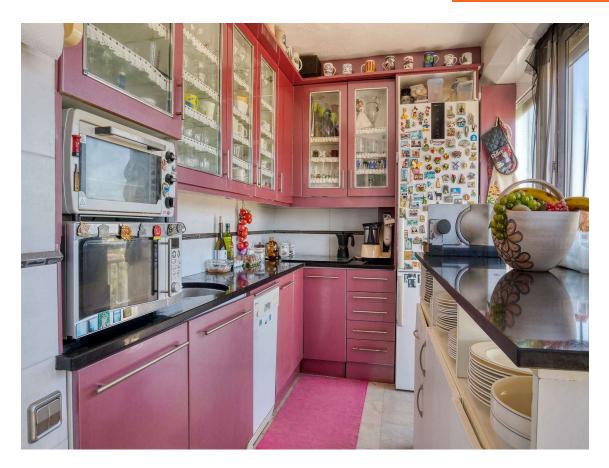

Apartment located on the top floor of the Cannes building, on the beachfront, with sea and mountain views. It has a living room, kitchen, a bedroom, a bathroom and a toilet. The large terrace is glazed with aluminum windows, which can be opened or closed and thus take advantage of the sun all year round. Originally the apartment had two bedrooms, which could be converted back. On the first floor, the property has a large storage room, ideal for storing beach equipment, bicycles, etc.... Hot / cold air pump, aluminum closures, bathroom completely renovated.