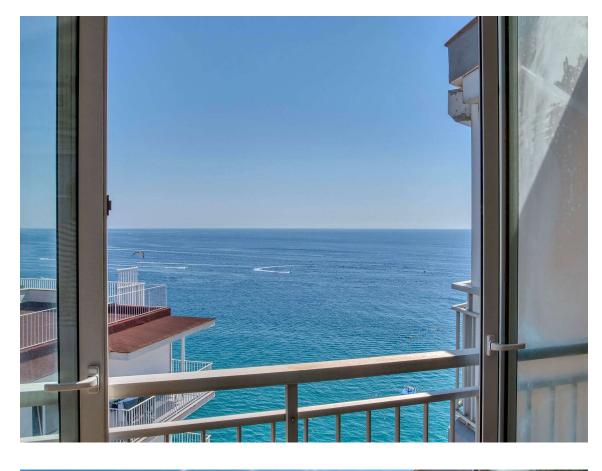

Apartment located on the top floor of the Cannes building, on the beachfront, with sea and mountain views. It has a living room, kitchen, a bedroom, a bathroom and a toilet. The large terrace is glazed with aluminum windows, which can be opened or closed and thus take advantage of the sun all year round. Originally the apartment had two bedrooms, which could be converted back. On the first floor, the property has a large storage room, ideal for storing beach equipment, bicycles, etc.... Hot / cold air pump, aluminum closures, bathroom completely renovated.