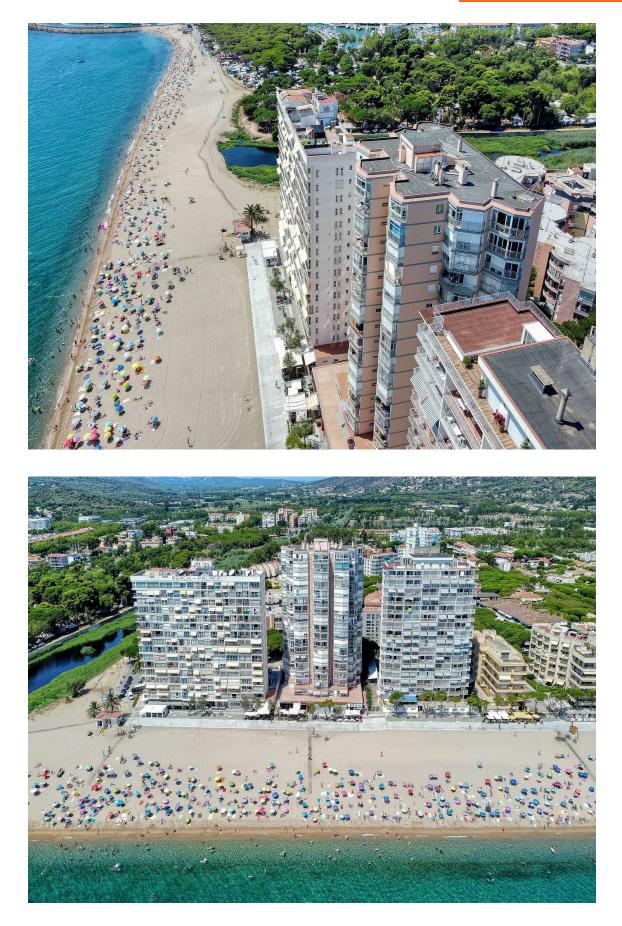

Apartment located on the top floor of the Cannes building, on the beachfront, with sea and mountain views. It has a living room, kitchen, a bedroom, a bathroom and a toilet. The large terrace is glazed with aluminum windows, which can be opened or closed and thus take advantage of the sun all year round. Originally the apartment had two bedrooms, which could be converted back. On the first floor, the property has a large storage room, ideal for storing beach equipment, bicycles, etc.... Hot / cold air pump, aluminum closures, bathroom completely renovated.