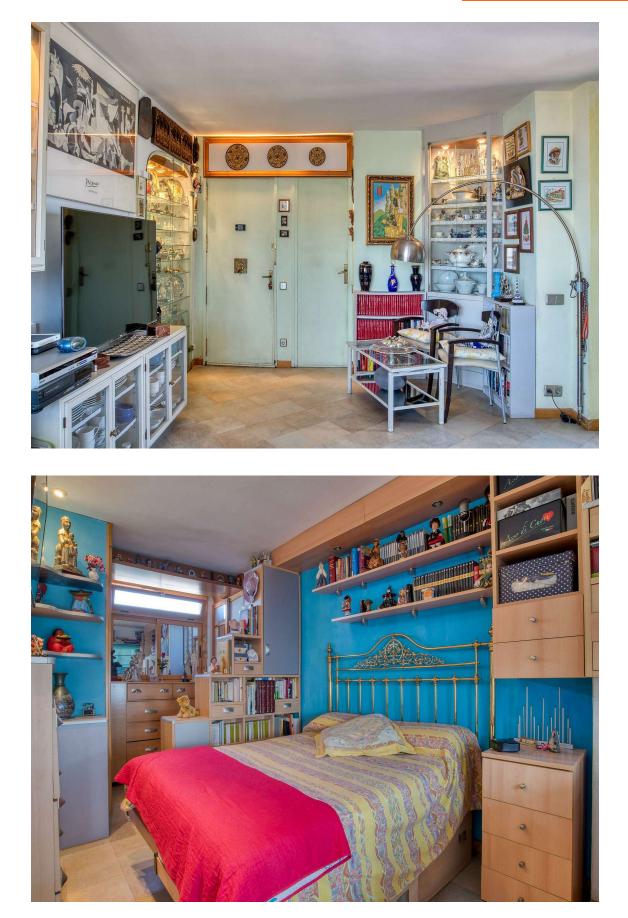

Apartment located on the top floor of the Cannes building, on the beachfront, with sea and mountain views. It has a living room, kitchen, a bedroom, a bathroom and a toilet. The large terrace is glazed with aluminum windows, which can be opened or closed and thus take advantage of the sun all year round. Originally the apartment had two bedrooms, which could be converted back. On the first floor, the property has a large storage room, ideal for storing beach equipment, bicycles, etc.... Hot / cold air pump, aluminum closures, bathroom completely renovated.