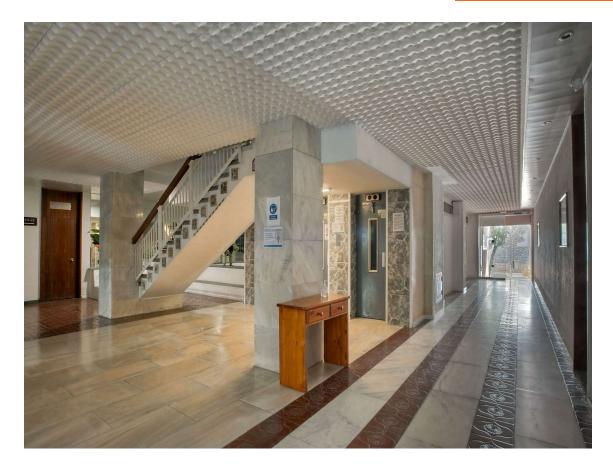

Apartment located on the top floor of the Cannes building, on the beachfront, with sea and mountain views. It has a living room, kitchen, a bedroom, a bathroom and a toilet. The large terrace is glazed with aluminum windows, which can be opened or closed and thus take advantage of the sun all year round. Originally the apartment had two bedrooms, which could be converted back. On the first floor, the property has a large storage room, ideal for storing beach equipment, bicycles, etc.... Hot / cold air pump, aluminum closures, bathroom completely renovated.