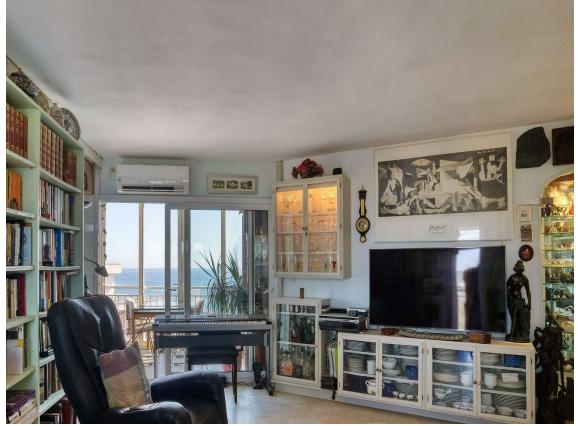

Apartment located on the top floor of the Cannes building, on the beachfront, with sea and mountain views. It has a living room, kitchen, a bedroom, a bathroom and a toilet. The large terrace is glazed with aluminum windows, which can be opened or closed and thus take advantage of the sun all year round. Originally the apartment had two bedrooms, which could be converted back. On the first floor, the property has a large storage room, ideal for storing beach equipment, bicycles, etc.... Hot / cold air pump, aluminum closures, bathroom completely renovated.