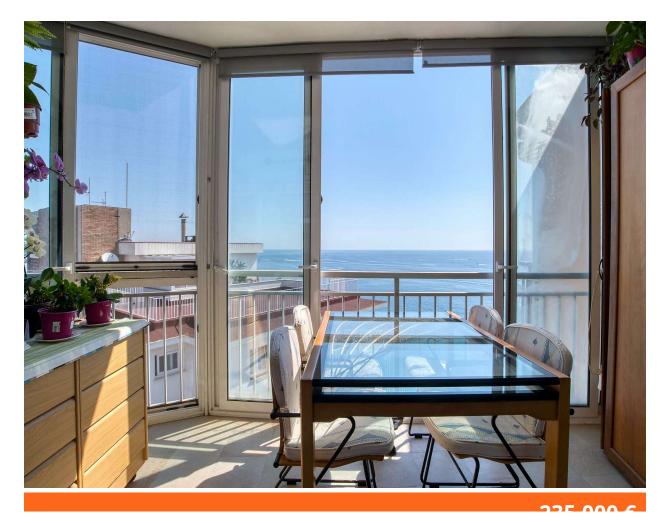

Apartment located on the top floor of the Cannes building, on the beachfront, with sea and mountain views. It has a living room, kitchen, a bedroom, a bathroom and a toilet. The large terrace is glazed with aluminum windows, which can be opened or closed and thus take advantage of the sun all year round. Originally the apartment had two bedrooms, which could be converted back. On the first floor, the property has a large storage room, ideal for storing beach equipment, bicycles, etc.... Hot / cold air pump, aluminum closures, bathroom completely renovated.