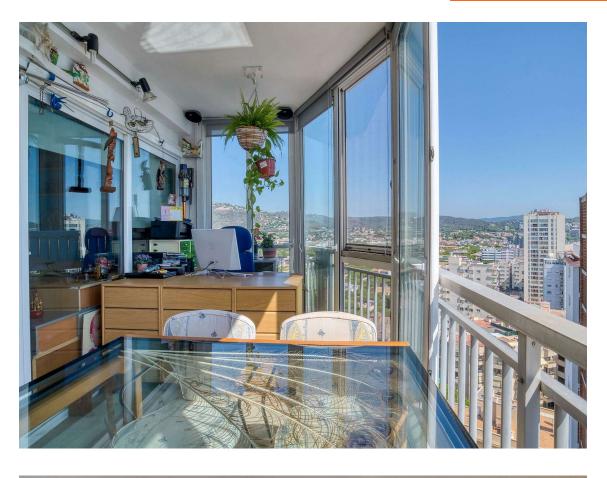

Apartment located on the top floor of the Cannes building, on the beachfront, with sea and mountain views. It has a living room, kitchen, a bedroom, a bathroom and a toilet. The large terrace is glazed with aluminum windows, which can be opened or closed and thus take advantage of the sun all year round. Originally the apartment had two bedrooms, which could be converted back. On the first floor, the property has a large storage room, ideal for storing beach equipment, bicycles, etc.... Hot / cold air pump, aluminum closures, bathroom completely renovated.