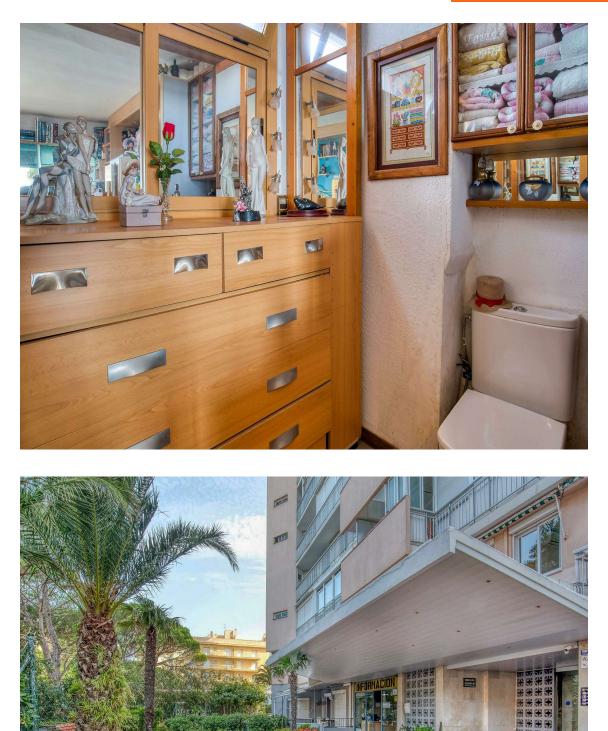

Apartment located on the top floor of the Cannes building, on the beachfront, with sea and mountain views. It has a living room, kitchen, a bedroom, a bathroom and a toilet. The large terrace is glazed with aluminum windows, which can be opened or closed and thus take advantage of the sun all year round. Originally the apartment had two bedrooms, which could be converted back. On the first floor, the property has a large storage room, ideal for storing beach equipment, bicycles, etc.... Hot / cold air pump, aluminum closures, bathroom completely renovated.