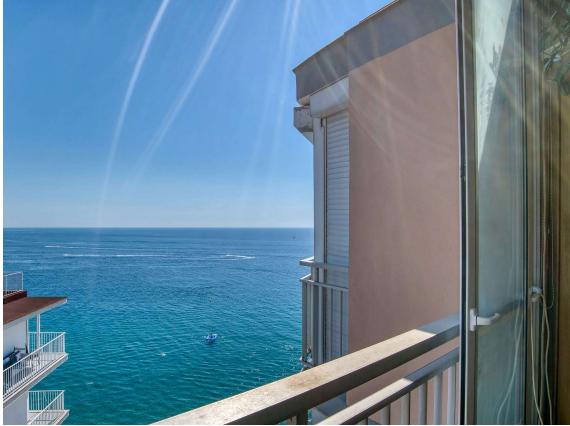

Apartment located on the top floor of the Cannes building, on the beachfront, with sea and mountain views. It has a living room, kitchen, a bedroom, a bathroom and a toilet. The large terrace is glazed with aluminum windows, which can be opened or closed and thus take advantage of the sun all year round. Originally the apartment had two bedrooms, which could be converted back. On the first floor, the property has a large storage room, ideal for storing beach equipment, bicycles, etc.... Hot / cold air pump, aluminum closures, bathroom completely renovated.