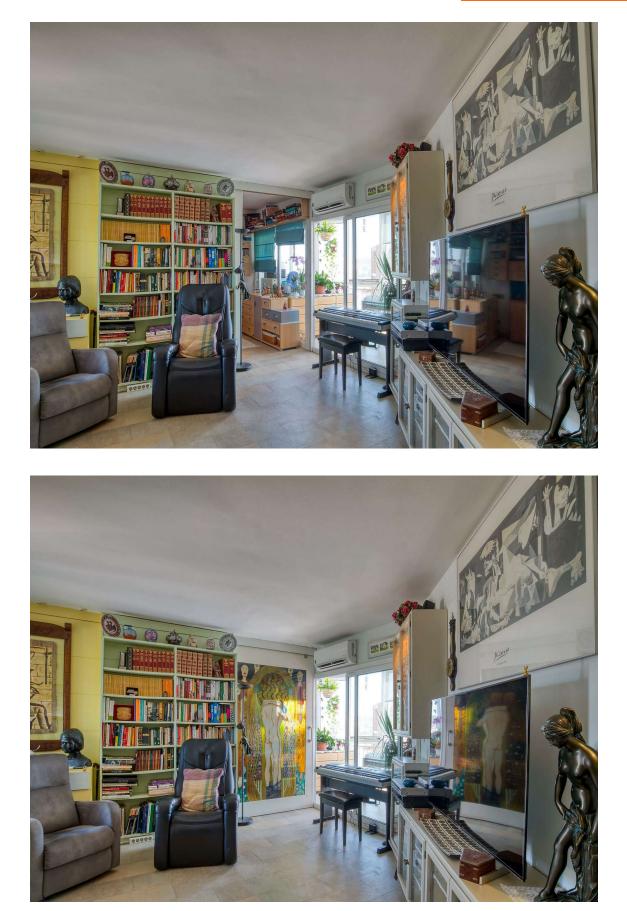

Apartment located on the top floor of the Cannes building, on the beachfront, with sea and mountain views. It has a living room, kitchen, a bedroom, a bathroom and a toilet. The large terrace is glazed with aluminum windows, which can be opened or closed and thus take advantage of the sun all year round. Originally the apartment had two bedrooms, which could be converted back. On the first floor, the property has a large storage room, ideal for storing beach equipment, bicycles, etc.... Hot / cold air pump, aluminum closures, bathroom completely renovated.