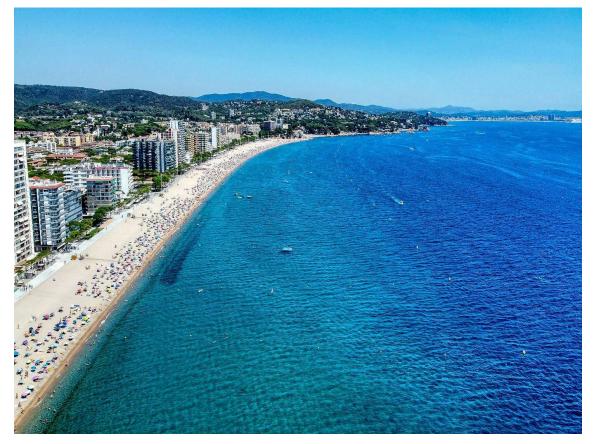

Apartment located on the top floor of the Cannes building, on the beachfront, with sea and mountain views. It has a living room, kitchen, a bedroom, a bathroom and a toilet. The large terrace is glazed with aluminum windows, which can be opened or closed and thus take advantage of the sun all year round. Originally the apartment had two bedrooms, which could be converted back. On the first floor, the property has a large storage room, ideal for storing beach equipment, bicycles, etc.... Hot / cold air pump, aluminum closures, bathroom completely renovated.