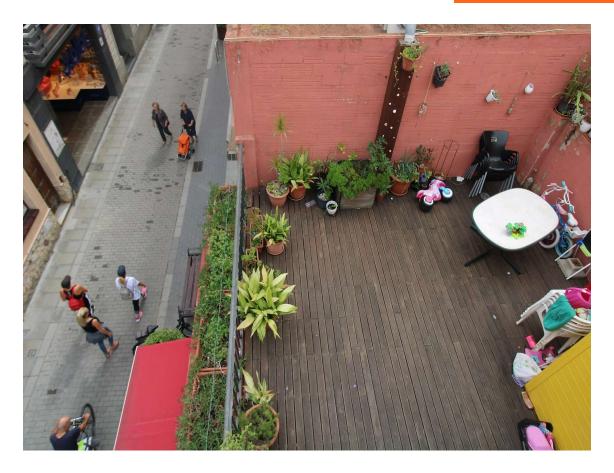

## BUILDING LOCATED IN FRONT OF THE CHURCH OF 745.000 € MALGRAT DE MAR

Estate located in the nerve center of Malgrat de Mar; in front of the church, 400 m from the beach. Corner building. It currently has 5 commercial premises and 3 homes. The first commercial space consists of 50 m2, the next three are 20 m2 and the last 50 m2 is on the corner of the church square, with a shop window that overlooks two streets. The premises are located in the most commercial street of Malgrat de Mar. The first house of 48 m2 with views of the church, has two bedrooms, a living room, a fully equipped independent kitchen and a bathroom. The second house of 30 m2 consists of a hall, living room, kitchen, bedroom and bathroom. The two houses have in the upper part of the building a large terrace of 120 m2 and a large laundry room where the washing machines are located, as well as a large storage room with the possibility of locating another house of about 50 m2 with a bedroom of approximately. The third house that has the access road through the other street is 80 m2. It consists of a hall, a large open-plan living room, a double bedroom with a dressing room, both the bedroom and the living room have access to a 6 m2 balcony. The dining room also has access to a large terrace of 40 m2 facing south, Possibility of building 6 single-family homes each with a commercial space at street level. Currently it is generating income without being all rented of 63,000 approx.