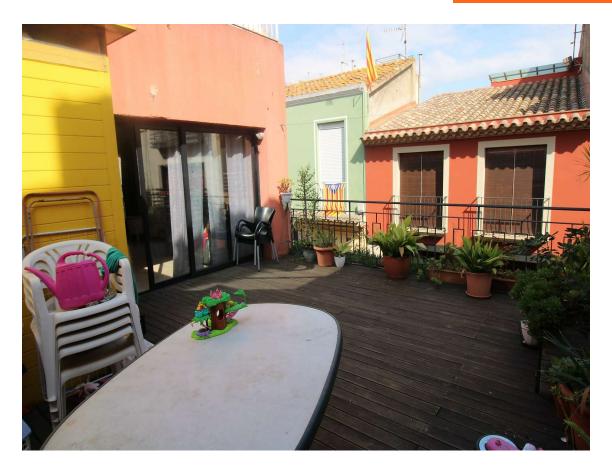

## BUILDING LOCATED IN FRONT OF THE CHURCH OF 745.000 € MALGRAT DE MAR

Estate located in the nerve center of Malgrat de Mar; in front of the church, 400 m from the beach. Corner building. It currently has 5 commercial premises and 3 homes. The first commercial space consists of 50 m2, the next three are 20 m2 and the last 50 m2 is on the corner of the church square, with a shop window that overlooks two streets. The premises are located in the most commercial street of Malgrat de Mar. The first house of 48 m2 with views of the church, has two bedrooms, a living room, a fully equipped independent kitchen and a bathroom. The second house of 30 m2 consists of a hall, living room, kitchen, bedroom and bathroom. The two houses have in the upper part of the building a large terrace of 120 m2 and a large laundry room where the washing machines are located, as well as a large storage room with the possibility of locating another house of about 50 m2 with a bedroom of approximately. The third house that has the access road through the other street is 80 m2. It consists of a hall, a large open-plan living room, a double bedroom with a dressing room, both the bedroom and the living room have access to a 6 m2 balcony. The dining room also has access to a large terrace of 40 m2 facing south, Possibility of building 6 single-family homes each with a commercial space at street level. Currently it is generating income without being all rented of 63,000 approx.