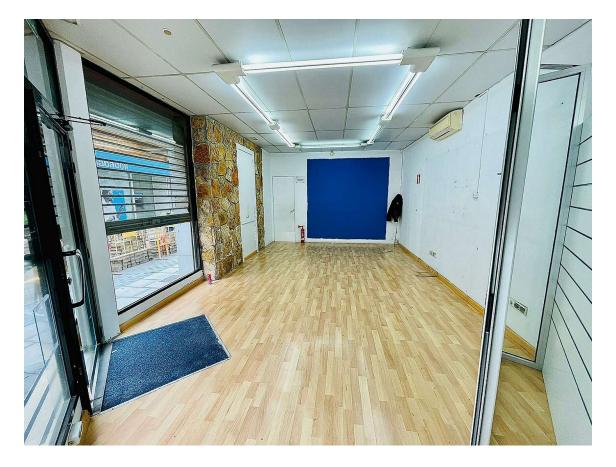

## BUILDING LOCATED IN FRONT OF THE CHURCH OF 745.000 € MALGRAT DE MAR

Estate located in the nerve center of Malgrat de Mar; in front of the church, 400 m from the beach. Corner building. It currently has 5 commercial premises and 3 homes. The first commercial space consists of 50 m2, the next three are 20 m2 and the last 50 m2 is on the corner of the church square, with a shop window that overlooks two streets. The premises are located in the most commercial street of Malgrat de Mar. The first house of 48 m2 with views of the church, has two bedrooms, a living room, a fully equipped independent kitchen and a bathroom. The second house of 30 m2 consists of a hall, living room, kitchen, bedroom and bathroom. The two houses have in the upper part of the building a large terrace of 120 m2 and a large laundry room where the washing machines are located, as well as a large storage room with the possibility of locating another house of about 50 m2 with a bedroom of approximately. The third house that has the access road through the other street is 80 m2. It consists of a hall, a large open-plan living room, a double bedroom with a dressing room, both the bedroom and the living room have access to a 6 m2 balcony. The dining room also has access to a large terrace of 40 m2 facing south, Possibility of building 6 single-family homes each with a commercial space at street level. Currently it is generating income without being all rented of 63,000 approx.