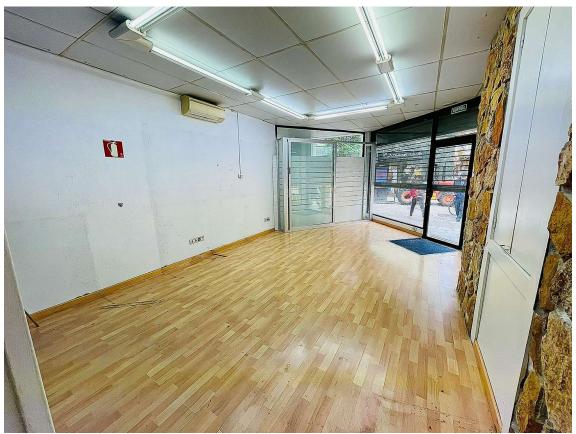

## BUILDING LOCATED IN FRONT OF THE CHURCH OF 745.000 € MALGRAT DE MAR

Estate located in the nerve center of Malgrat de Mar; in front of the church, 400 m from the beach. Corner building. It currently has 5 commercial premises and 3 homes. The first commercial space consists of 50 m2, the next three are 20 m2 and the last 50 m2 is on the corner of the church square, with a shop window that overlooks two streets. The premises are located in the most commercial street of Malgrat de Mar. The first house of 48 m2 with views of the church, has two bedrooms, a living room, a fully equipped independent kitchen and a bathroom. The second house of 30 m2 consists of a hall, living room, kitchen, bedroom and bathroom. The two houses have in the upper part of the building a large terrace of 120 m2 and a large laundry room where the washing machines are located, as well as a large storage room with the possibility of locating another house of about 50 m2 with a bedroom of approximately. The third house that has the access road through the other street is 80 m2. It consists of a hall, a large open-plan living room, a double bedroom with a dressing room, both the bedroom and the living room have access to a 6 m2 balcony. The dining room also has access to a large terrace of 40 m2 facing south, Possibility of building 6 single-family homes each with a commercial space at street level. Currently it is generating income without being all rented of 63,000 approx.