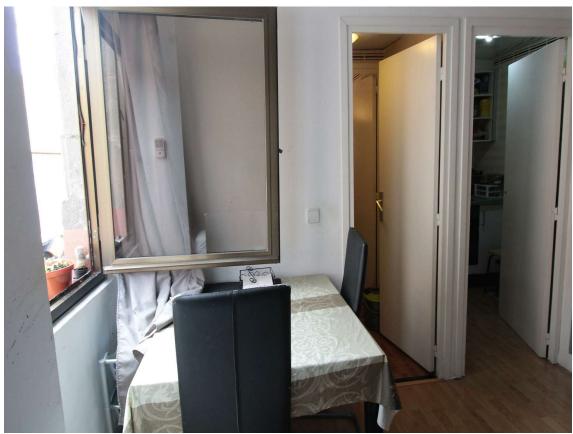

## BUILDING LOCATED IN FRONT OF THE CHURCH OF 745.000 € MALGRAT DE MAR

Estate located in the nerve center of Malgrat de Mar; in front of the church, 400 m from the beach. Corner building. It currently has 5 commercial premises and 3 homes. The first commercial space consists of 50 m2, the next three are 20 m2 and the last 50 m2 is on the corner of the church square, with a shop window that overlooks two streets. The premises are located in the most commercial street of Malgrat de Mar. The first house of 48 m2 with views of the church, has two bedrooms, a living room, a fully equipped independent kitchen and a bathroom. The second house of 30 m2 consists of a hall, living room, kitchen, bedroom and bathroom. The two houses have in the upper part of the building a large terrace of 120 m2 and a large laundry room where the washing machines are located, as well as a large storage room with the possibility of locating another house of about 50 m2 with a bedroom of approximately. The third house that has the access road through the other street is 80 m2. It consists of a hall, a large open-plan living room, a double bedroom with a dressing room, both the bedroom and the living room have access to a 6 m2 balcony. The dining room also has access to a large terrace of 40 m2 facing south, Possibility of building 6 single-family homes each with a commercial space at street level. Currently it is generating income without being all rented of 63,000 approx.