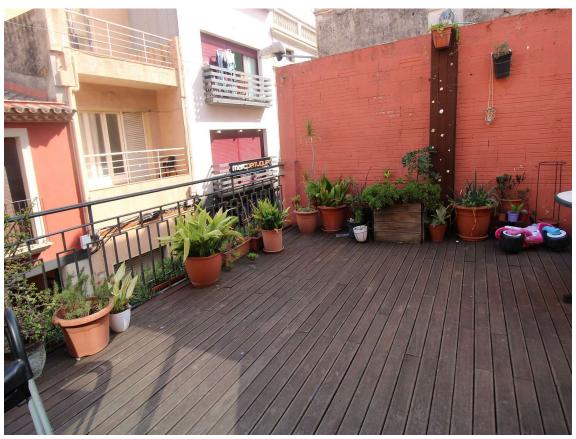

## BUILDING LOCATED IN FRONT OF THE CHURCH OF 745.000 € MALGRAT DE MAR

Estate located in the nerve center of Malgrat de Mar; in front of the church, 400 m from the beach. Corner building. It currently has 5 commercial premises and 3 homes. The first commercial space consists of 50 m2, the next three are 20 m2 and the last 50 m2 is on the corner of the church square, with a shop window that overlooks two streets. The premises are located in the most commercial street of Malgrat de Mar. The first house of 48 m2 with views of the church, has two bedrooms, a living room, a fully equipped independent kitchen and a bathroom. The second house of 30 m2 consists of a hall, living room, kitchen, bedroom and bathroom. The two houses have in the upper part of the building a large terrace of 120 m2 and a large laundry room where the washing machines are located, as well as a large storage room with the possibility of locating another house of about 50 m2 with a bedroom of approximately. The third house that has the access road through the other street is 80 m2. It consists of a hall, a large open-plan living room, a double bedroom with a dressing room, both the bedroom and the living room have access to a 6 m2 balcony. The dining room also has access to a large terrace of 40 m2 facing south, Possibility of building 6 single-family homes each with a commercial space at street level. Currently it is generating income without being all rented of 63,000 approx.