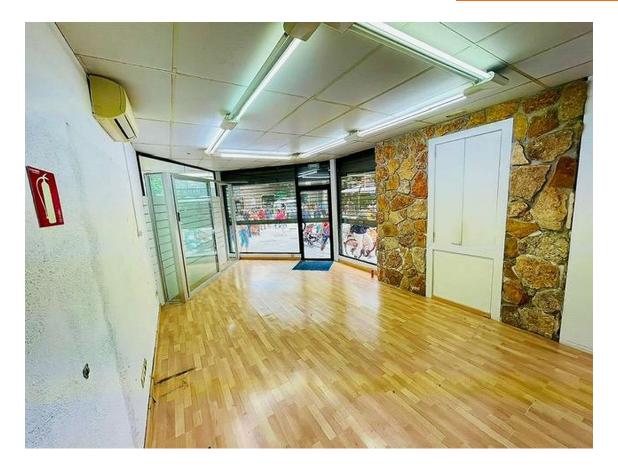

## BUILDING LOCATED IN FRONT OF THE CHURCH OF 745.000 € MALGRAT DE MAR

Estate located in the nerve center of Malgrat de Mar; in front of the church, 400 m from the beach. Corner building. It currently has 5 commercial premises and 3 homes. The first commercial space consists of 50 m2, the next three are 20 m2 and the last 50 m2 is on the corner of the church square, with a shop window that overlooks two streets. The premises are located in the most commercial street of Malgrat de Mar. The first house of 48 m2 with views of the church, has two bedrooms, a living room, a fully equipped independent kitchen and a bathroom. The second house of 30 m2 consists of a hall, living room, kitchen, bedroom and bathroom. The two houses have in the upper part of the building a large terrace of 120 m2 and a large laundry room where the washing machines are located, as well as a large storage room with the possibility of locating another house of about 50 m2 with a bedroom of approximately. The third house that has the access road through the other street is 80 m2. It consists of a hall, a large open-plan living room, a double bedroom with a dressing room, both the bedroom and the living room have access to a 6 m2 balcony. The dining room also has access to a large terrace of 40 m2 facing south, Possibility of building 6 single-family homes each with a commercial space at street level. Currently it is generating income without being all rented of 63,000 approx.