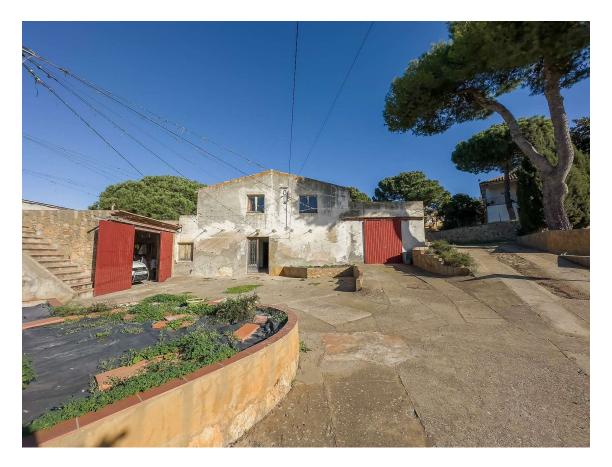

**Property in Palafrugell with many possibilities** 

685.000 €

This spacious 4,719m estate is located in Palafrugell in the Bruguerol neighborhood, in an excellent location near the town and the picturesque towns of Calella de Palafrugell, Llafranc and Tamariu. Within the plot there is a country house dating from the 18th century and which is in a good state of conservation. The building needs reform, but some parts of the house have already been updated. The plot and the farmhouse are oriented to the South with sun and light throughout the day, in addition the plot has access from two streets and a well. The possibilities for the future owner are several, from conserving and reforming the current farmhouse by creating a single home to segregating the plot into 3 plots and obtaining 3 independent homes. If you are interested, do not hesitate to ask for more information about it! PURCHASE EXPENSES: 10% ITP + Notary + Register.