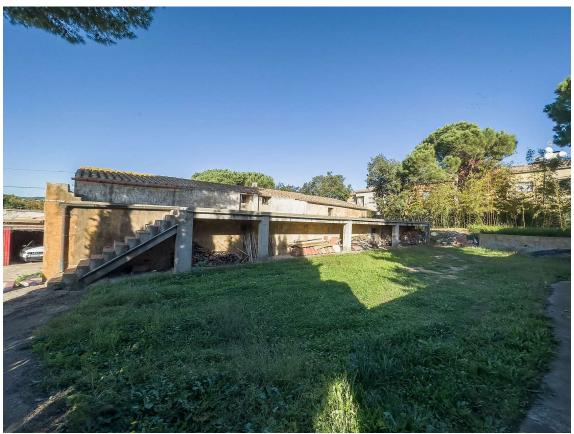

**Property in Palafrugell with many possibilities** 

685.000 €

This spacious 4,719m estate is located in Palafrugell in the Bruguerol neighborhood, in an excellent location near the town and the picturesque towns of Calella de Palafrugell, Llafranc and Tamariu. Within the plot there is a country house dating from the 18th century and which is in a good state of conservation. The building needs reform, but some parts of the house have already been updated. The plot and the farmhouse are oriented to the South with sun and light throughout the day, in addition the plot has access from two streets and a well. The possibilities for the future owner are several, from conserving and reforming the current farmhouse by creating a single home to segregating the plot into 3 plots and obtaining 3 independent homes. If you are interested, do not hesitate to ask for more information about it! PURCHASE EXPENSES: 10% ITP + Notary + Register.