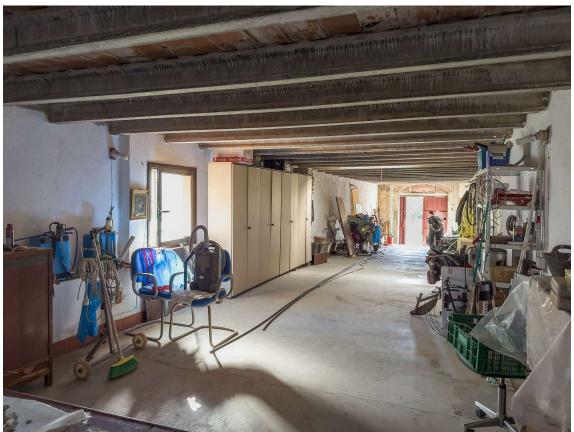

**Property in Palafrugell with many possibilities** 

685.000 €

This spacious 4,719m estate is located in Palafrugell in the Bruguerol neighborhood, in an excellent location near the town and the picturesque towns of Calella de Palafrugell, Llafranc and Tamariu. Within the plot there is a country house dating from the 18th century and which is in a good state of conservation. The building needs reform, but some parts of the house have already been updated. The plot and the farmhouse are oriented to the South with sun and light throughout the day, in addition the plot has access from two streets and a well. The possibilities for the future owner are several, from conserving and reforming the current farmhouse by creating a single home to segregating the plot into 3 plots and obtaining 3 independent homes. If you are interested, do not hesitate to ask for more information about it! PURCHASE EXPENSES: 10% ITP + Notary + Register.