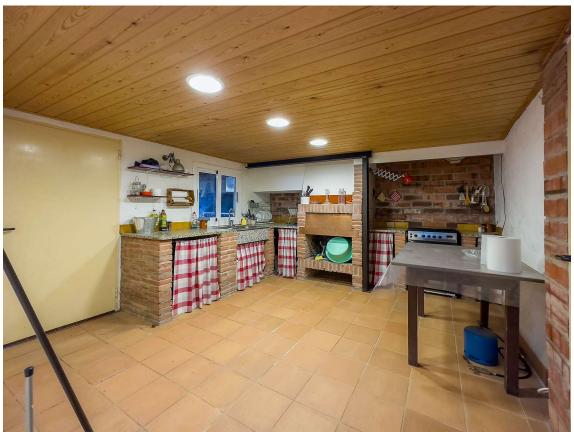

**Property in Palafrugell with many possibilities** 

685.000 €

This spacious 4,719m estate is located in Palafrugell in the Bruguerol neighborhood, in an excellent location near the town and the picturesque towns of Calella de Palafrugell, Llafranc and Tamariu. Within the plot there is a country house dating from the 18th century and which is in a good state of conservation. The building needs reform, but some parts of the house have already been updated. The plot and the farmhouse are oriented to the South with sun and light throughout the day, in addition the plot has access from two streets and a well. The possibilities for the future owner are several, from conserving and reforming the current farmhouse by creating a single home to segregating the plot into 3 plots and obtaining 3 independent homes. If you are interested, do not hesitate to ask for more information about it! PURCHASE EXPENSES: 10% ITP + Notary + Register.