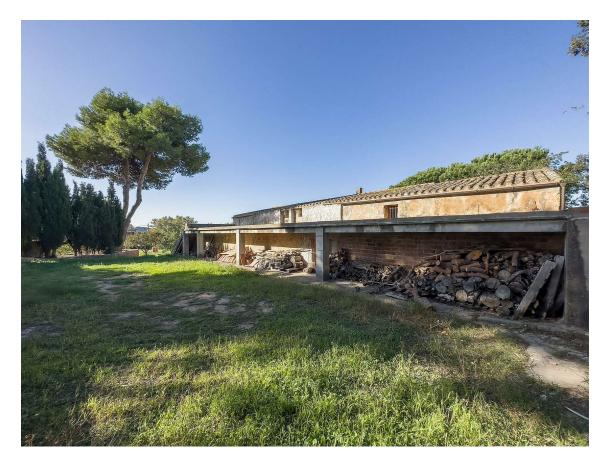

**Property in Palafrugell with many possibilities** 

685.000 €

This spacious 4,719m estate is located in Palafrugell in the Bruguerol neighborhood, in an excellent location near the town and the picturesque towns of Calella de Palafrugell, Llafranc and Tamariu. Within the plot there is a country house dating from the 18th century and which is in a good state of conservation. The building needs reform, but some parts of the house have already been updated. The plot and the farmhouse are oriented to the South with sun and light throughout the day, in addition the plot has access from two streets and a well. The possibilities for the future owner are several, from conserving and reforming the current farmhouse by creating a single home to segregating the plot into 3 plots and obtaining 3 independent homes. If you are interested, do not hesitate to ask for more information about it! PURCHASE EXPENSES: 10% ITP + Notary + Register.