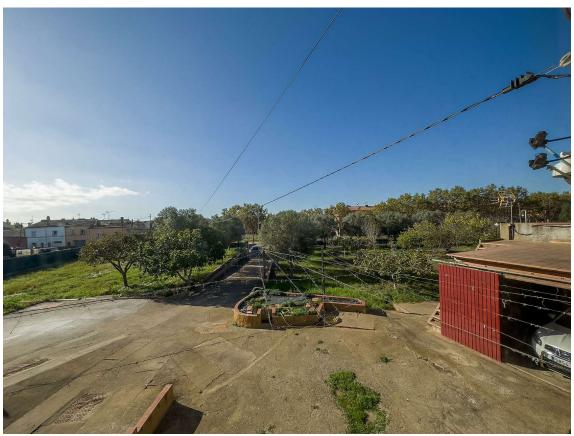

**Property in Palafrugell with many possibilities** 

685.000 €

This spacious 4,719m estate is located in Palafrugell in the Bruguerol neighborhood, in an excellent location near the town and the picturesque towns of Calella de Palafrugell, Llafranc and Tamariu. Within the plot there is a country house dating from the 18th century and which is in a good state of conservation. The building needs reform, but some parts of the house have already been updated. The plot and the farmhouse are oriented to the South with sun and light throughout the day, in addition the plot has access from two streets and a well. The possibilities for the future owner are several, from conserving and reforming the current farmhouse by creating a single home to segregating the plot into 3 plots and obtaining 3 independent homes. If you are interested, do not hesitate to ask for more information about it! PURCHASE EXPENSES: 10% ITP + Notary + Register.