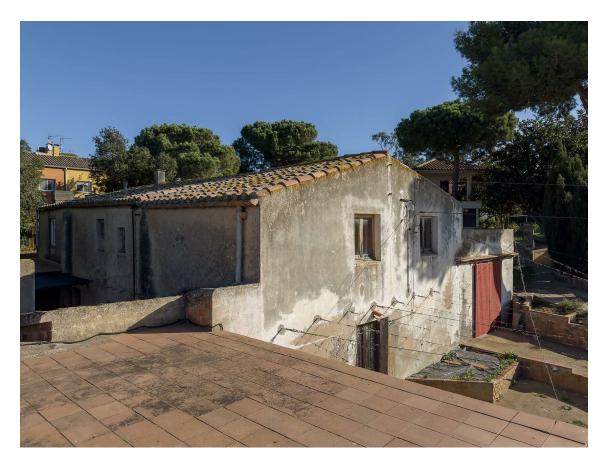

**Property in Palafrugell with many possibilities** 

685.000 €

This spacious 4,719m estate is located in Palafrugell in the Bruguerol neighborhood, in an excellent location near the town and the picturesque towns of Calella de Palafrugell, Llafranc and Tamariu. Within the plot there is a country house dating from the 18th century and which is in a good state of conservation. The building needs reform, but some parts of the house have already been updated. The plot and the farmhouse are oriented to the South with sun and light throughout the day, in addition the plot has access from two streets and a well. The possibilities for the future owner are several, from conserving and reforming the current farmhouse by creating a single home to segregating the plot into 3 plots and obtaining 3 independent homes. If you are interested, do not hesitate to ask for more information about it! PURCHASE EXPENSES: 10% ITP + Notary + Register.